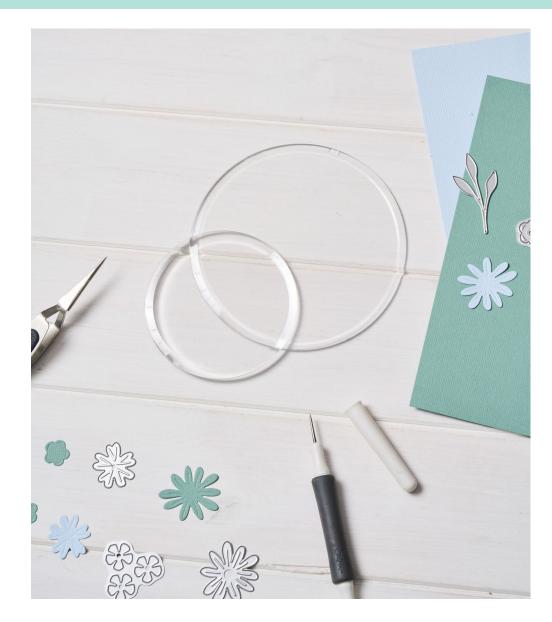

## Siźix

Circular Cutting Pads June 2025 Launch

100010-SX2559

666941 Sizzix<sup>®</sup> Circular Cutting Pads, 2PK, 3 <sup>1</sup>/<sub>2</sub>" diameter and 5" diameter

These new Circular Cutting Pads make it quick and easy to cut smaller sized dies, replacing the standard cutting pad on the top of the sandwich. The main benefit is with the circular shape, you won't be running the cutting pad through at the same orientation every single time so it reduces a tendency to warping that we sometimes see with the rectangular cutting pads over time. The pads feature bevelled edges to help with entering through the rollers and comes in 2 sizes supporting small and medium sized dies (3 ½" and 5" diameters).

\*Continue to use a standard cutting pad on the base of the sandwich.

Approximate Sizes: 3 1/2 " x 3 1/2" x 1/8" 5" x 5" x 1/8"

8.89cm x 8.89cm x 0.32cm 12.7cm x 12.7cm x 0.32cm