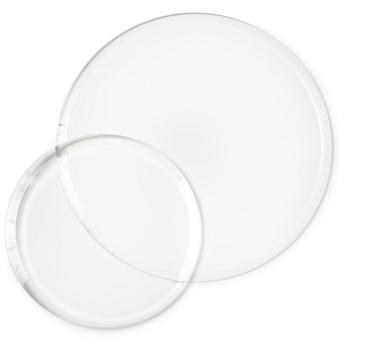

## Siźix

Circular Cutting Pads June 2025 Launch

100010-SX2559

666941 Sizzix<sup>®</sup> Circular Cutting Pads, 2PK, 3 <sup>1</sup>/<sub>2</sub>" diameter and 5" diameter

These new Circular Cutting Pads make it quick and easy to cut smaller sized dies, replacing the standard cutting pad on the top of the sandwich. The main benefit is with the circular shape, you won't be running the cutting pad through at the same orientation every single time so it reduces a tendency to warping that we sometimes see with the rectangular cutting pads over time. The pads feature bevelled edges to help with entering through the rollers and comes in 2 sizes supporting small and medium sized dies (3 ½" and 5" diameters).

\*Continue to use a standard cutting pad on the base of the sandwich.

Approximate Sizes: 3 1/2 " x 3 1/2" x 1/8" 5" x 5" x 1/8"

8.89cm x 8.89cm x 0.32cm 12.7cm x 12.7cm x 0.32cm