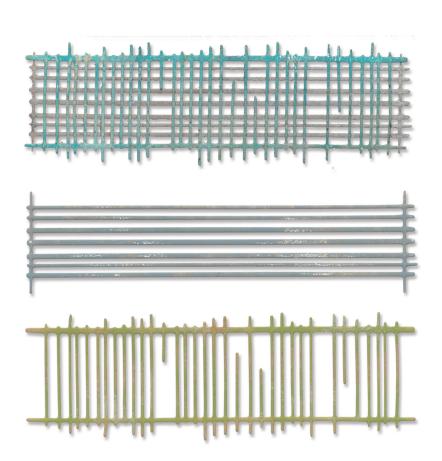

Sizzix<sup>®</sup> Thinlits<sup>™</sup> Die Set 7PK - Borderlines by Seth Apter

**Approximate Design Size:** 2.54cm x 12.38cm - 0.95cm x 11.75cm 1" x 4 7/8" - 3/8" x 4 5/8"

 $\mathsf{Sizzix}^{\scriptscriptstyle{\$}}$  Thinlits  $^{\scriptscriptstyle{\intercal}}$  Die Set 9PK - Roundabouts by Seth Apter

**Approximate Design Size:** 4.76cm x 13.34cm – 0.95cm x 11.75cm 1 7/8" x 5 ½" – 3/8" x 4 5/8"

Sizzix® Thinlits™ Die Set 6PK - Twisters by Seth Apter

**Approximate Design Size:** 7.62cm x 7.62cm - 2.22cm x 2.22cm 3" x 3" - 7/8" x 7/8"