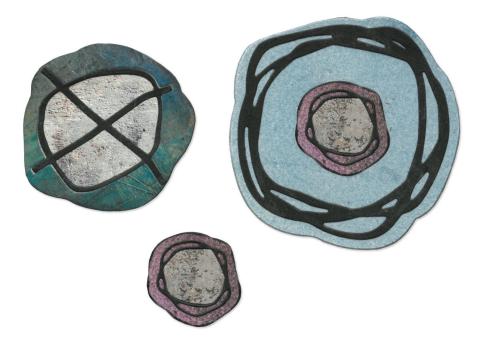

Sizzix<sup>®</sup> Thinlits<sup>™</sup> Die Set 7PK - Borderlines by Seth Apter

**Approximate Design Size:** 2.54cm x 12.38cm - 0.95cm x 11.75cm 1" x 4 7/8" - 3/8" x 4 5/8"

 $\mathsf{Sizzix}^{\scriptscriptstyle{\$}}$  Thinlits  $^{\scriptscriptstyle{\intercal}}$  Die Set 9PK - Roundabouts by Seth Apter

**Approximate Design Size:** 6.03cm x 6.03cm - 3.49cm x 3.49cm 2 3/8" x 2 3/8" - 1 3/8" x 1 3/8"

Compatible with Sizzix<sup>®</sup> Sidekick<sup>™</sup> (661770)

Sizzix® Thinlits™ Die Set 5PK - Tracks by Seth Apter