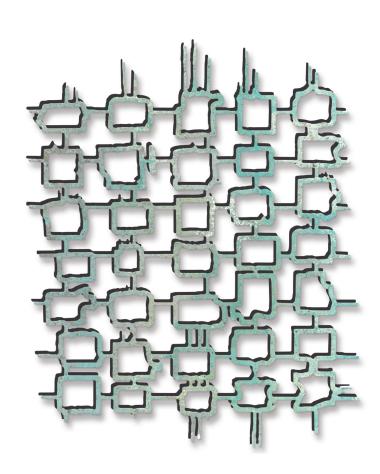

n Size:** 2.54cm x 12.38cm - 0.95cm x 11.75cm 1" x 4 7/8" - 3/8" x 4 5/8"







 $\mathsf{Sizzix}^{\scriptscriptstyle{\$}}$  Thinlits  $^{\scriptscriptstyle{\intercal}}$  Die Set 9PK - Roundabouts by Seth Apter

**Approximate Design Size:** 6.03cm x 6.03cm - 3.49cm x 3.49cm 2 3/8" x 2 3/8" - 1 3/8" x 1 3/8"

Compatible with Sizzix<sup>®</sup> Sidekick<sup>™</sup> (661770)







Sizzix® Thinlits™ Die Set 5PK - Tracks by Seth Apter

**Approximate Design Size:** 4.76cm x 13.34cm – 0.95cm x 11.75cm 1 7/8" x 5 ½" – 3/8" x 4 5/8"







Sizzix® Thinlits™ Die Set 6PK - Twisters by Seth Apter

**Approximate Design Size:** 7.62cm x 7.62cm - 2.22cm x 2.22cm 3" x 3" - 7/8" x 7/8"







Sizzix® Thinlits™ Die Set 1PK - Waffles by Seth Apter

Approximate Design Size: 6" x 7 1/4" 15.24cm x 18.42cm







## **Tools & Accessories**



660470 - Sizzix® Accessory - Chrome Precision Base Plate

656380 - Sizzix® Making Tool - Die Pick

665799 - Sizzix® Making Tool - Intricate Craft Tool Set

665798 - Sizzix® Making Tool - Sizzix Effectz™ Craft Tool Set

665800 - Sizzix® Making Tool - Sizzix Surfacez™ Craft Tool Set

662880 - Sizzix $^{\! \oplus}$  Multi-Tool Accessory - Blending Tool w/ Replacement Sponge

656499 - Sizzix® Accessory - Magnetic Platform

660513 - Sizzix® Making Tool - Die Brush & Foam Pad for Wafer-Thin Dies



# Making Essentials



663474 - Sizzix® Making Essential - Permanent Adhesive Roller

664576 - Sizzix® Making Essential - Express Glue, 120ml

663709 - Sizzix® Making Essential - Foam Tape

663384 - Sizzix® Making Tool - Cutting Mat, A3

663473 - Sizzix® Making Essent