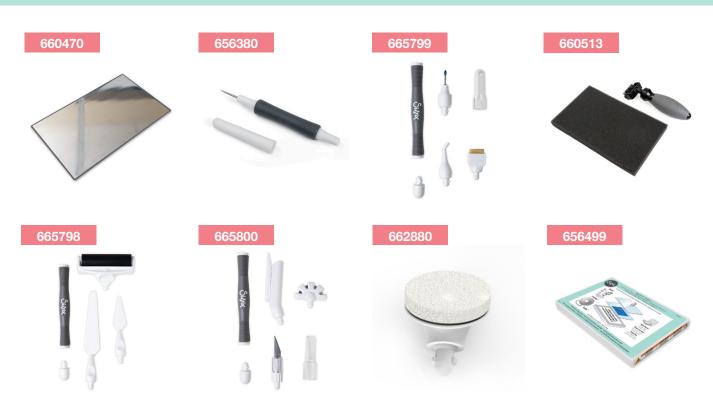

## **Tools & Accessories**

660470 - Sizzix® Accessory - Chrome Precision Base Plate

656380 - Sizzix® Making Tool - Die Pick

665799 - Sizzix® Making Tool - Intricate Craft Tool Set

665798 - Sizzix® Making Tool - Sizzix Effectz™ Craft Tool Set

665800 - Sizzix® Making Tool - Sizzix Surfacez™ Craft Tool Set

662880 - Sizzix $^{\! \oplus}$  Multi-Tool Accessory - Blending Tool w/ Replacement Sponge

656499 - Sizzix® Accessory - Magnetic Platform

660513 - Sizzix® Making Tool - Die Brush & Foam Pad for Wafer-Thin Dies