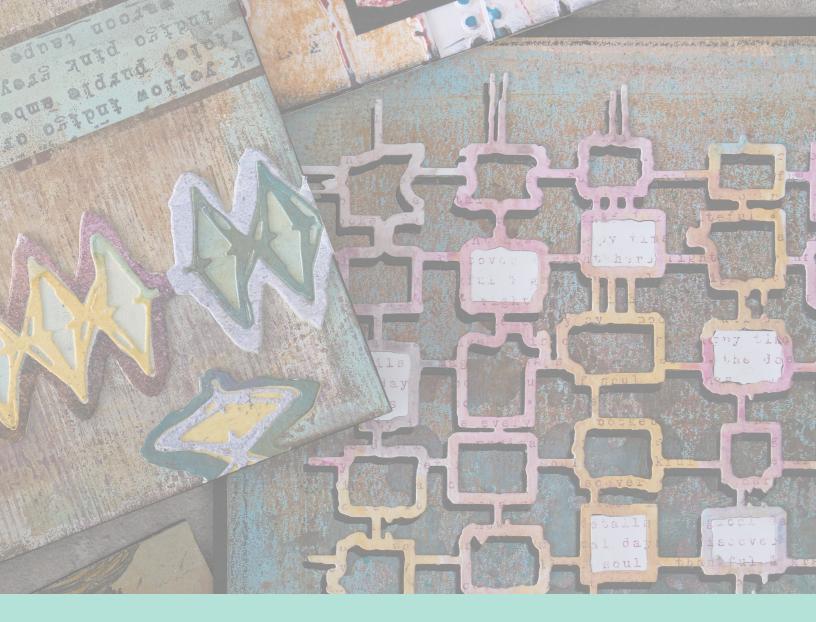

**Approximate Design Size:** 6.03cm x 6.03cm - 3.49cm x 3.49cm 2 3/8" x 2 3/8" - 1 3/8" x 1 3/8"

Compatible with Sizzix<sup>®</sup> Sidekick<sup>™</sup> (661770)

Sizzix® Thinlits™ Die Set 5PK - Tracks by Seth Apter