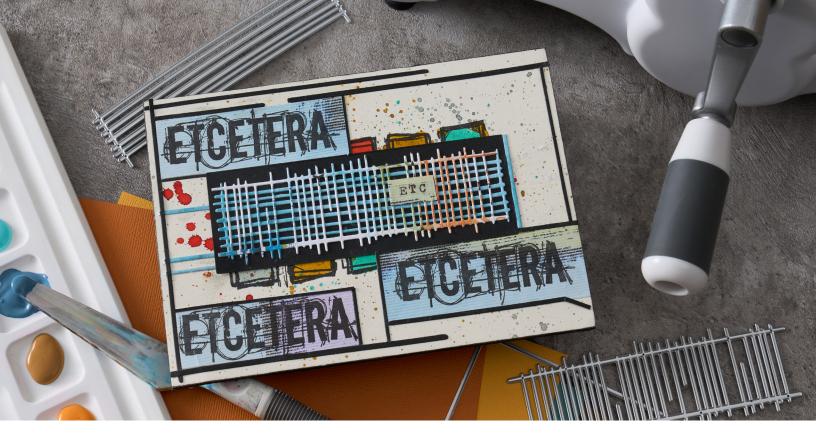

## **Approximate Design Size:** 15.88cm x 10.80cm 6 1/4" x 4 1/4"

Sizzix® Thinlits™ Die Set 28PK - Word Wafers #1 by Seth Apter

**Approximate Design Size:** 4.13cm x 13.97cm - 0.64cm x 1.91cm 1 5/8" x 5 ½" - ½" x ¾"