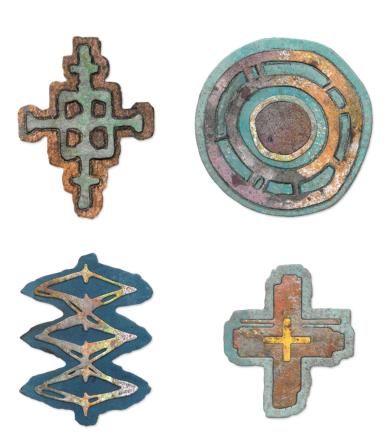

**Approximate Design Size:** 6.03cm x 6.03cm - 3.49cm x 3.49cm 2 3/8" x 2 3/8" - 1 3/8" x 1 3/8"

Compatible with Sizzix<sup>®</sup> Sidekick<sup>™</sup> (661770)

Sizzix® Thinlits™ Die Set 5PK - Tracks by Seth Apter