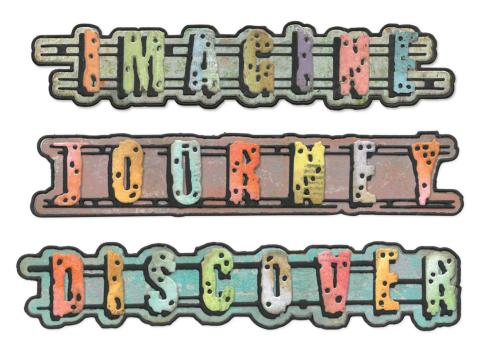

## **Approximate Design Size:** 15.88cm x 10.80cm 6 1/4" x 4 1/4"

Sizzix® Thinlits™ Die Set 28PK - Word Wafers #1 by Seth Apter

**Approximate Design Size:** 4.13cm x 13.97cm - 0.64cm x 1.91cm 1 5/8" x 5 ½" - ½" x ¾"