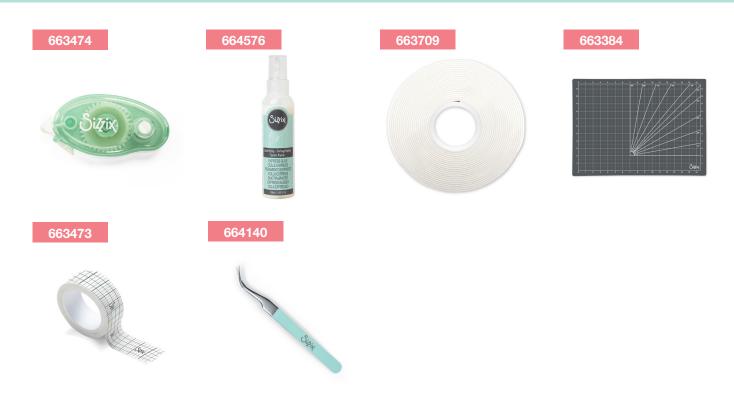

# Making Essentials

663474 - Sizzix® Making Essential - Permanent Adhesive Roller

664576 - Sizzix® Making Essential - Express Glue, 120ml

663709 - Sizzix® Making Essential - Foam Tape

663384 - Sizzix® Making Tool - Cutting Mat, A3

663473 - Sizzix® Making Essential - Maker's Tape, 2PK

664140 - Sizzix® Making Tool - Curved Fine-Tip Tweezers