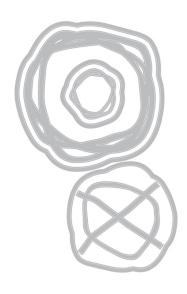

**Approximate Design Size:** 6.03cm x 6.03cm - 3.49cm x 3.49cm 2 3/8" x 2 3/8" - 1 3/8" x 1 3/8"

Compatible with Sizzix<sup>®</sup> Sidekick<sup>™</sup> (661770)

Sizzix® Thinlits™ Die Set 5PK - Tracks by Seth Apter