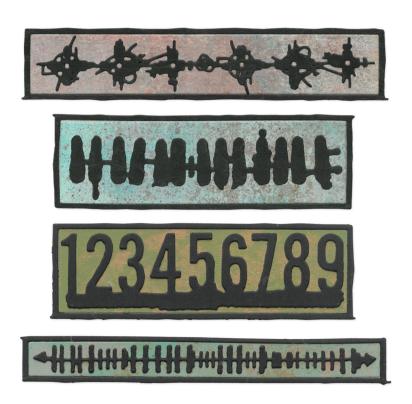

Sizzix<sup>®</sup> Thinlits<sup>™</sup> Die Set 7PK - Borderlines by Seth Apter

**Approximate Design Size:** 2.54cm x 12.38cm - 0.95cm x 11.75cm 1" x 4 7/8" - 3/8" x 4 5/8"

 $\mathsf{Sizzix}^{\scriptscriptstyle{\$}}$  Thinlits  $^{\scriptscriptstyle{\intercal}}$  Die Set 9PK - Roundabouts by Seth Apter

**Approximate Design Size:** 4.76cm x 13.34cm – 0.95cm x 11.75cm 1 7/8" x 5 ½" – 3/8" x 4 5/8"

Sizzix® Thinlits™ Die Set 6PK - Twisters by Seth Apter

**Approximate Design Size:** 7.62cm x 7.62cm - 2.22cm x 2.22cm 3" x 3" - 7/8" x 7/8"