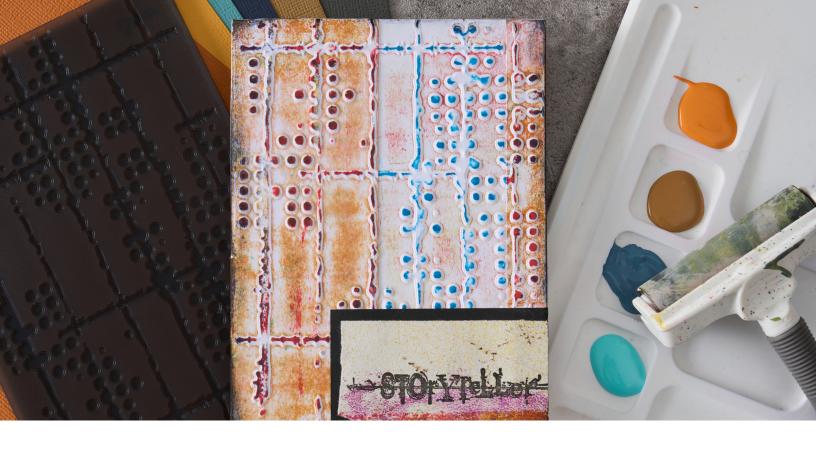

artist and maker. His artistic practice is based on the concepts of community and collaboration and believes in the power of art to bring people together. His work has been exhibited in multiple exhibitions and can be found in numerous books and national magazines.

He has also published two books of his own, The Pulse of Mixed Media and The Mixed-Media Artist, with North Light Books. His love of the creative energy that occurs when artists are brought together has led him to spend a great deal of time teaching workshops - both online and in person across the world. As a designer, he has created collections with many companies over the years, including FreeSpirit Fabrics, Impression Obsession, StencilGirl Products, Spellbinders, Emerald Creek Craft Supplies, WOW, Aladine, and PaperArtsy.



666904 Sizzix® Multi-Level Embossing Folder – Dot Matrix by Seth Apter

## **Approximate Design Size:** 15.88cm x 10.80cm 6 1/4" x 4 1/4"







Sizzix® Thinlits™ Die Set 28PK - Word Wafers #1 by Seth Apter

**Approximate Design Size:** 4.13cm x 13.97cm - 0.64cm x 1.91cm 1 5/8" x 5 ½" - ½" x ¾"







Sizzix<sup>®</sup> Thinlits<sup>™</sup> Die Set 7PK - Borderlines by Seth Apter

**Approximate Design Size:** 2.54cm x 12.38cm - 0.95cm x 11.75cm 1" x 4 7/8" - 3/8" x 4 5/8"







 $\mathsf{Sizzix}^{\scriptscriptstyle{\$}}$  Thinlits  $^{\scriptscriptstyle{\intercal}}$  Die Set 9PK - Roundabouts by Seth Apter

**Approximate Design Size:** 6.03cm x 6.03cm - 3.49cm x 3.49cm 2 3/8" x 2 3/8" - 1 3/8" x 1 3/8"

Compatible with Sizzix<sup>®</sup> Sidekick<sup>™</sup> (661770)







Sizzix® Thin