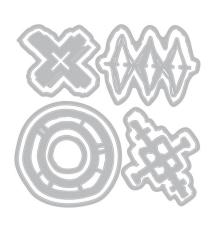

**Approximate Design Size:** 6.03cm x 6.03cm - 3.49cm x 3.49cm 2 3/8" x 2 3/8" - 1 3/8" x 1 3/8"

Compatible with Sizzix<sup>®</sup> Sidekick<sup>™</sup> (661770)

Sizzix® Thinlits™ Die Set 5PK - Tracks by Seth Apter