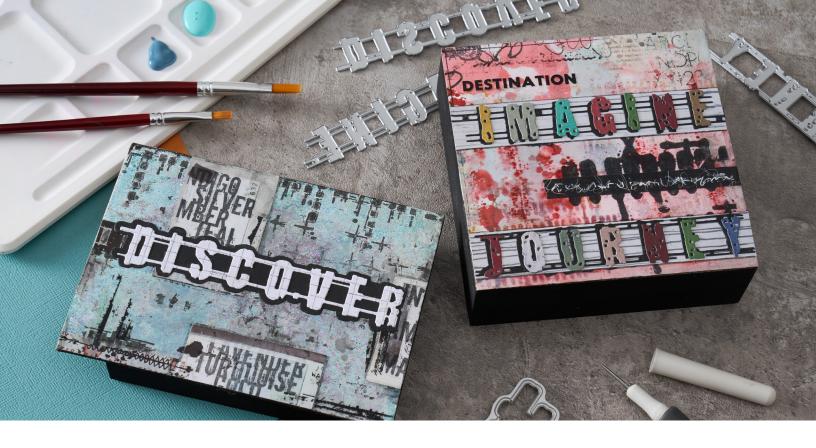

## **Approximate Design Size:** 15.88cm x 10.80cm 6 1/4" x 4 1/4"

Sizzix® Thinlits™ Die Set 28PK - Word Wafers #1 by Seth Apter

**Approximate Design Size:** 4.13cm x 13.97cm - 0.64cm x 1.91cm 1 5/8" x 5 ½" - ½" x ¾"