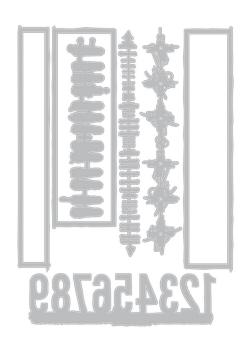

Sizzix<sup>®</sup> Thinlits<sup>™</sup> Die Set 7PK - Borderlines by Seth Apter

**Approximate Design Size:** 2.54cm x 12.38cm - 0.95cm x 11.75cm 1" x 4 7/8" - 3/8" x 4 5/8"

 $\mathsf{Sizzix}^{\scriptscriptstyle{\$}}$  Thinlits  $^{\scriptscriptstyle{\intercal}}$  Die Set 9PK - Roundabouts by Seth Apter

**Approximate Design Size:** 4.76cm x 13.34cm – 0.95cm x 11.75cm 1 7/8" x 5 ½" – 3/8" x 4 5/8"

Sizzix® Thinlits™ Die Set 6PK - Twisters by Seth Apter

**Approximate Design Size:** 7.62cm x 7.62cm - 2.22cm x 2.22cm 3" x 3" - 7/8" x 7/8"