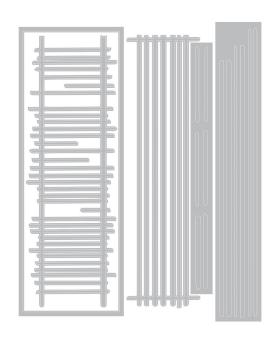

## **Approximate Design Size:** 15.88cm x 10.80cm 6 1/4" x 4 1/4"

Sizzix® Thinlits™ Die Set 28PK - Word Wafers #1 by Seth Apter

**Approximate Design Size:** 4.13cm x 13.97cm - 0.64cm x 1.91cm 1 5/8" x 5 ½" - ½" x ¾"

Sizzix<sup>®</sup> Thinlits<sup>™</sup> Die Set 7PK - Borderlines by Seth Apter

**Approximate Design Size:** 2.54cm x 12.38cm - 0.95cm x 11.75cm 1" x 4 7/8" - 3/8" x 4 5/8"

 $\mathsf{Sizzix}^{\scriptscriptstyle{\$}}$  Thinlits  $^{\scriptscriptstyle{\intercal}}$  Die Set 9PK - Roundabouts by Seth Apter

**Approximate Design Size:** 6.03cm x 6.03cm - 3.49cm x 3.49cm 2 3/8" x 2 3/8" - 1 3/8" x 1 3/8"

Compatible with Sizzix<sup>®</sup> Sidekick<sup>™</sup> (661770)

Sizzix® Thinlits™ Die Set 5PK - Tracks by Seth Apter

**Approximate Design Size:** 4.76cm x 13.34cm – 0.95cm x 11.75cm 1 7/8" x 5 ½" – 3/8" x 4 5/8"

Sizzix® Thinlits™ Die Set 6PK - Twisters by Seth Apter

**Approximate Design Size:** 7.62cm x 7.62cm - 2.22cm x 2.22cm 3" x 3" - 7/8" x 7/8"

Sizzix® Thinlits™ Die Set 1PK - Waffles by Seth Apter

Approximate Design Size: 6" x 7 1/4" 15.24cm x 18.42cm