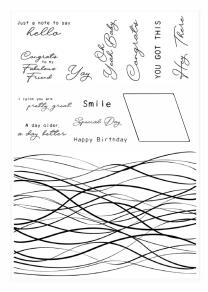

#### Approximate Design Size:

Stamps: 14.61cm x 10.16cm - 2.54cm x 3.81cm Dies: 11.11cm x 6.03cm Stamps: 5 3/4" x 4" - 1" x 1 1/2" Dies: 4 3/8" x 2 3/8"

Compatible with Sizzix® Sidekick® (661770).

Sizzix<sup>™</sup> A5 Clear Stamps Set 14PK w/Framelits<sup>®</sup> Die Set – Creative Coordinations, Live Wire by Stacey Park

Approximate Design Size: Stamps: 14.61cm x 10.16cm - 4.45cm x 0.64cm Dies: 8.57cm x 6.03cm Stamps: 5 3/4" x 4" - 1 3/4" x 1/4 Dies: 3 3/8" x 2 3/8"

Compatible with Sizzix® Sidekick® (661770).