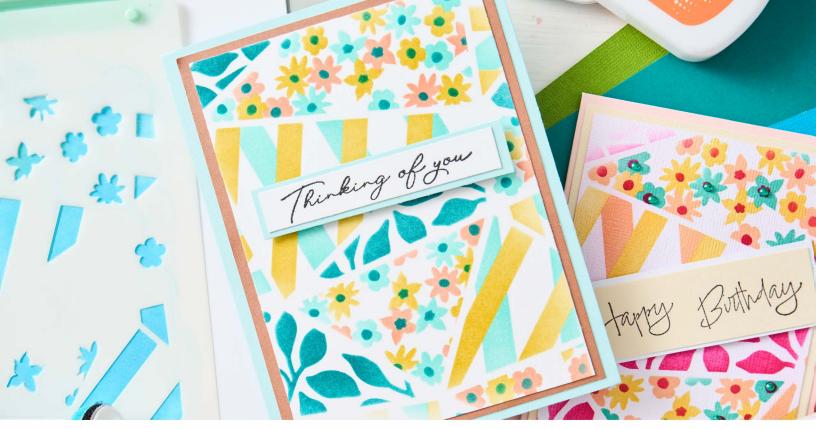

### 666777 Sizzix<sup>®</sup> 3-D Textured Impressions<sup>®</sup> Embossing Folder – Fragmented Floral by Stacey Park

Approximate Design Size: 15.88cm x 10.80cm 6 1/4" x 4 1/4"

Works with Sizzix™ A6 Stencil 4PK -Fragmented Floral #2 (666819).

Sizzix<sup>™</sup> A6 Stencil 4PK - Fragmented Floral #2 by Stacey Park

#### Approximate Design Size:

13.30cm x 20.30 cm 5 1/4" x 8"

Works with Sizzix® 3-D Textured Impressions® Embossing Folder – Fragmented Floral (666777).

Sizzix<sup>®</sup> 3-D Textured Impressions<sup>®</sup> Embossing Folder – Serene Sophisticate by Stacey Park