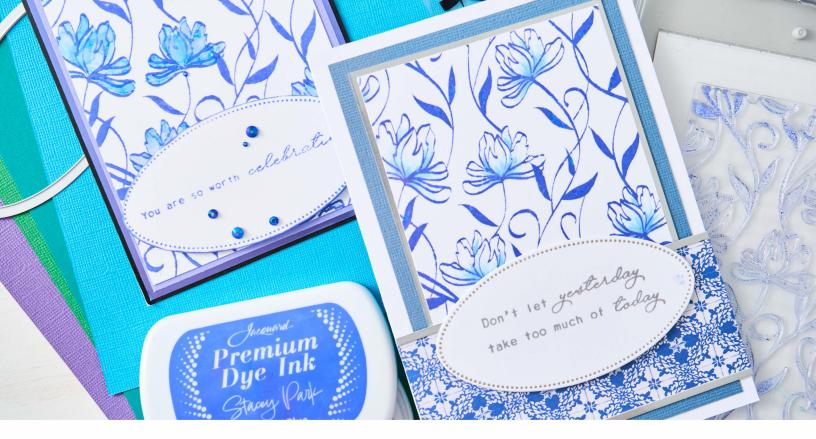

Sizzix<sup>™</sup> A5 Clear Stamps Set 8PK w/Framelits<sup>®</sup> Die Set – Creative Coordinations, Wall Flower by Stacey Park

#### Approximate Design Size:

Stamps: 14.61cm x 10.16cm - 2.54cm x 3.81cm Dies: 11.11cm x 6.03cm Stamps: 5 3/4" x 4" - 1" x 1 1/2" Dies: 4 3/8" x 2 3/8"

Compatible with Sizzix® Sidekick® (661770).

Sizzix<sup>™</sup> A5 Clear Stamps Set 14PK w/Framelits<sup>®</sup> Die Set – Creative Coordinations, Live Wire by Stacey Park

The perfect pairing with Stacey Park's Framelits<sup>®</sup> sets which feature embossing elements, this cardstock opens up even more creative possibilities with Stacey's decorative frame designs.