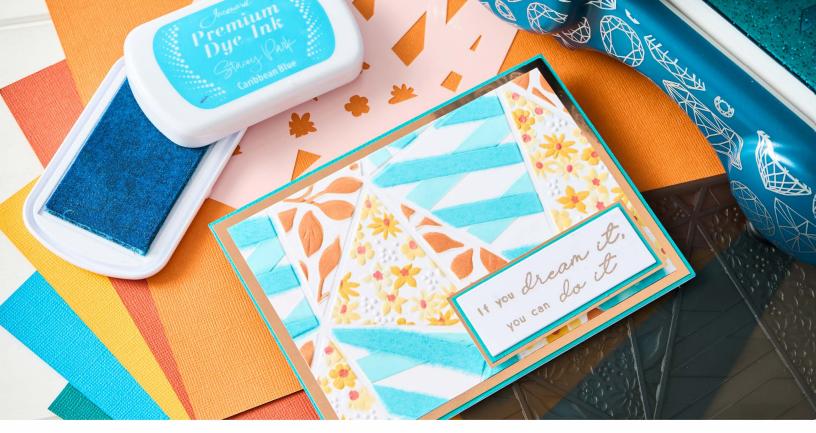

### 666777 Sizzix<sup>®</sup> 3-D Textured Impressions<sup>®</sup> Embossing Folder – Fragmented Floral by Stacey Park

Approximate Design Size: 15.88cm x 10.80cm 6 1/4" x 4 1/4"

Works with Sizzix™ A6 Stencil 4PK -Fragmented Floral #2 (666819).

Sizzix<sup>™</sup> A6 Stencil 4PK - Fragmented Floral #2 by Stacey Park