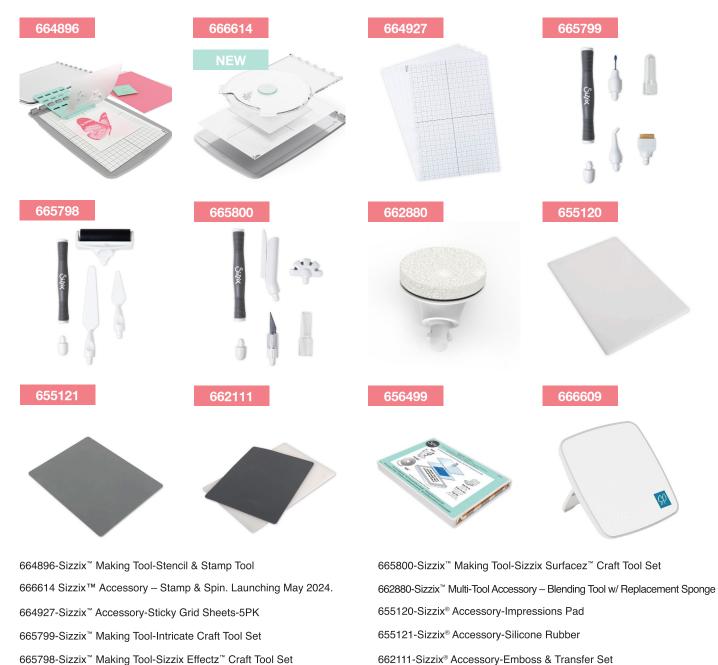

## **Tools & Accessories**

662111-Sizzix® Accessory-Emboss & Transfer Set

656499 - Sizzix® Accessory - Magnetic Platform

666609 Sizzix<sup>™</sup> Making Tool - Gotcha, Magnetic Craft Stand