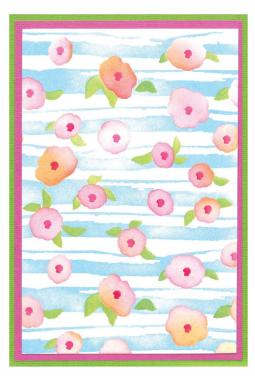

#### Approximate Design Size:

13.30cm x 20.30 cm 5 1/4" x 8"

Works with Sizzix® 3-D Textured Impressions® Embossing Folder – Fragmented Floral (666777).

Sizzix<sup>®</sup> 3-D Textured Impressions<sup>®</sup> Embossing Folder – Serene Sophisticate by Stacey Park

#### Approximate Design Size: 15.88cm x 10.80cm 6 1/4" x 4 1/4"

Works with Sizzix™ A6 Stencil 4PK -Serene Sophisticate #2 (666820).

Sizzix<sup>™</sup> A6 Stencil 4PK - Serene Sophisticate #2 by Stacey Park

## Approximate Design Size: 13.30cm x 20.30 cm

13.30cm x 5 1/4" x 8"

Works with Sizzix® 3-D Textured Impressions® Embossing Folder – Serene Sophisticate (666778).