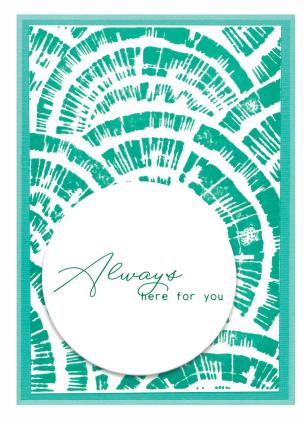

### 666779 Sizzix® 3-D Textured Impressions® Embossing Folder – Textures from Afar by Stacey Park

## Approximate Design Size: 15.88cm x 10.80cm 6 1/4" x 4 1/4"

Works with Sizzix<sup>™</sup> A6 Stencil 4PK -Textures from Afar #2 (666818).

### 666818 Sizzix<sup>™</sup> A6 Stencil 4PK - Textures from Afar #2 by Stacey Park

## Approximate Design Size: 13.30cm x 20.30 cm 5 1/4" x 8"

Works with Sizzix® 3-D Textured Impressions<sup>®</sup> Embossing Folder – Textures from Afar (666779).

Sizzix™ A5 Clear Stamps Set 7PK w/Framelits® Die Set – Creative Coordinations, Radiance by Stacey Park