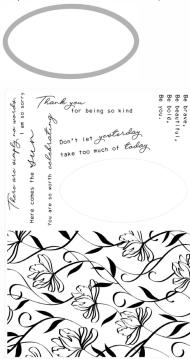

Sizzix<sup>™</sup> A5 Clear Stamps Set 8PK w/Framelits<sup>®</sup> Die Set – Creative Coordinations, Wall Flower by Stacey Park

#### Approximate Design Size:

Stamps: 14.61cm x 10.16cm - 2.54cm x 3.81cm Dies: 11.11cm x 6.03cm Stamps: 5 3/4" x 4" - 1" x 1 1/2" Dies: 4 3/8" x 2 3/8"

Compatible with Sizzix® Sidekick® (661770).

Sizzix<sup>™</sup> A5 Clear Stamps Set 14PK w/Framelits<sup>®</sup> Die Set – Creative Coordinations, Live Wire by Stacey Park