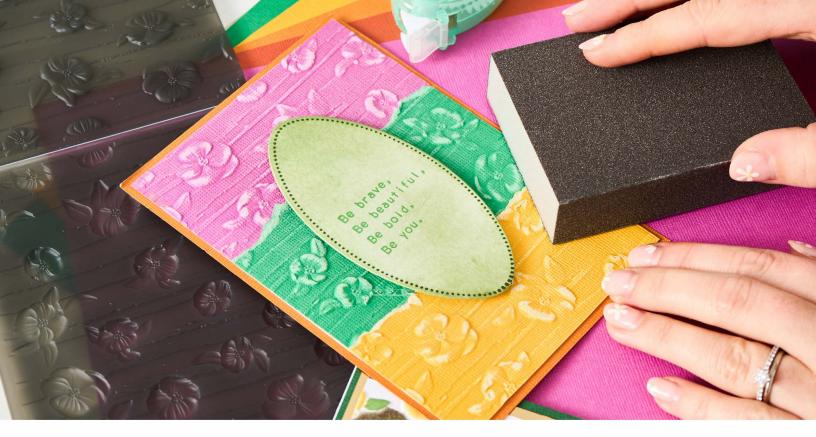

# 666677 - A4 Size - Jewel Collection 666678 - A6 Size - Jewel Collection 666775 - A4 Size - Spiced Collection (September 2024 Launch) 666776 - A6 Size - Spiced Collection (September 2024 Launch)

Our Sizzix Revealz Sandable cardstock packs are the perfect addition to our Sizzix Surfacez<sup>™</sup> range! With their core hiding a surprise lighter shade of the outer color, they can be sanded, embossed or ripped to reveal the center, allowing makers to enhance incredible embossed detail and dimension. Ideal for creating vintage effects and exaggerating the effect of embossing or debossing, Sizzix Revealz are a perfect partner for a whole host of papercraft makes.

The perfect pairing with Stacey Park's Framelits<sup>®</sup> sets which feature embossing elements, this cardstock opens up even more creative possibilities with Stacey's decorative frame designs.

## Sizzix<sup>®</sup> Sanding Blocks 666676

The perfect partner when embossing with dies or embossing folders alongside our new Revealz Cardstock. Enhance that beautiful decorative detail and reveal the color hidden beneath the surface!

Can be used with the Sizzix Emboss and Transfer Set (Silicone Rubber and Impressions Pad) to emboss a Thinlits<sup>®</sup> design then sand across the surface revealing the color within. Smooth on one side and textured on the other give consumers multiple creative options.