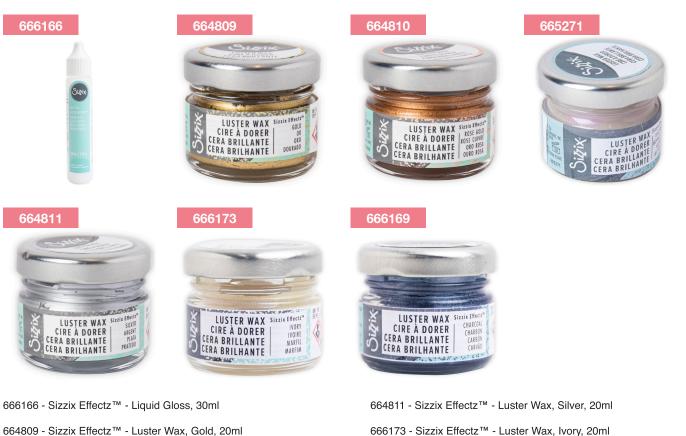

## Sizzix Effectz<sup>™</sup>

- 664810 Sizzix Effectz™ Luster Wax, Rose Gold, 20ml
- 665271 Sizzix Effectz™ Luster Wax, Lilac Rainbow, 20ml
- 666173 Sizzix Effectz<sup>™</sup> Luster Wax, Ivory, 20ml 666169 - Sizzix Effectz™ - Luster Wax, Charcoal, 20ml