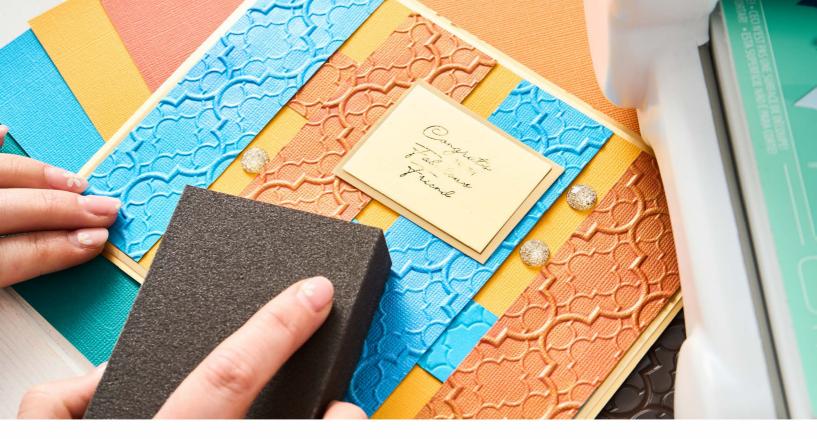

## Sizzix<sup>®</sup> Sanding Blocks 666676

The perfect partner when embossing with dies or embossing folders alongside our new Revealz Cardstock. Enhance that beautiful decorative detail and reveal the color hidden beneath the surface!

These new items support our wider embossing story, providing you with a full solution to support consumers with and more opportunities to upsell complementary items across our range.

10 bold, modern colors providing a fresh look and feel - perfect for summer makes and beyond (4 of each color).

A4 and A6 sizes available at 230gsm/50lb.

Works perfectly with Sizzix Sanding Blocks to distress an embossed/debossed or textured surface to create dimension.

Mimics the use of inks without the mess.

A6 size cardstock packs fits perfectly with Sizzix A6 Embossing Folders without any trimming or wasted cardstock.

Can be used with the Sizzix Emboss and Transfer Set (Silicone Rubber and Impressions Pad) to emboss a Thinlits<sup>®</sup> design then sand across the surface revealing the color within. Smooth on one side and textured on the other give consumers multiple creative options.