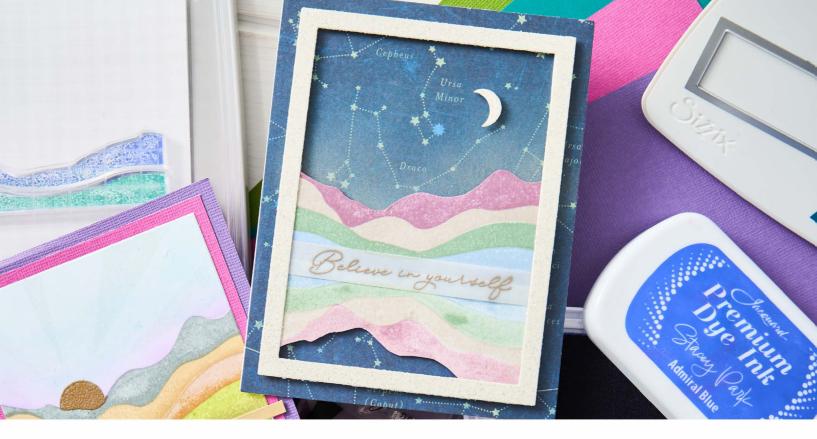

Approximate Design Size: Stamps: 14.61cm x 10.16cm - 7.30cm x 0.95cm Dies: 8.57cm x 8.57cm Stamps: 5 3/4" x 4" - 2 7/8" - 3/8" Dies: 3 3/8" x 3 3/8"

Sizzix<sup>™</sup> A5 Clear Stamps Set 18PK w/Framelits<sup>®</sup> Die Set – Creative Coordinations, Mountain High by Stacey Park

Approximate Design Size: Stamps: 10.16cm x 2.86cm - 1.59cm x 1.27cm Dies: 3.49cm x 8.57cm Stamps: 4" x 1 1/8" - 5/8" x 1/2" Dies: 1 3/8" x 3 3/8"

Compatible with Sizzix® Sidekick® (661770).

It you dream it, you can do it