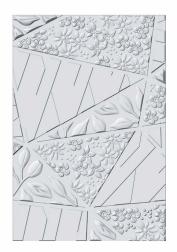

### 666777 Sizzix<sup>®</sup> 3-D Textured Impressions<sup>®</sup> Embossing Folder – Fragmented Floral by Stacey Park

Approximate Design Size: 15.88cm x 10.80cm 6 1/4" x 4 1/4"

Works with Sizzix™ A6 Stencil 4PK -Fragmented Floral #2 (666819).