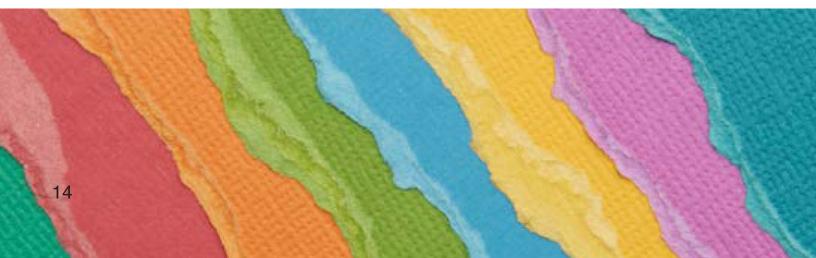

# 666677 - A4 Size - Jewel Collection 666678 - A6 Size - Jewel Collection 666775 - A4 Size - Spiced Collection (September 2024 Launch) 666776 - A6 Size - Spiced Collection (September 2024 Launch)

Our Sizzix Revealz Sandable cardstock packs are the perfect addition to our Sizzix Surfacez<sup>™</sup> range! With their core hiding a surprise lighter shade of the outer color, they can be sanded, embossed or ripped to reveal the center, allowing makers to enhance incredible embossed detail and dimension. Ideal for creating vintage effects and exaggerating the effect of embossing or debossing, Sizzix Revealz are a perfect partner for a whole host of papercraft makes.

A4 and A6 sizes available at 230gsm/50lb.

Works perfectly with Sizzix Sanding Blocks to distress an embossed/debossed or textured surface to create dimension.

Mimics the use of inks without the mess.

A6 size cardstock packs fits perfectly with Sizzix A6 Embossing Folders without any trimming or wasted cardstock.

Can be used with the Sizzix Emboss and Transfer Set (Silicone Rubber and Impressions Pad) to emboss a Thinlits<sup>®</sup> design then sand across the surface revealing the color within. Smooth on one side and textured on the other give consumers multiple creative options.