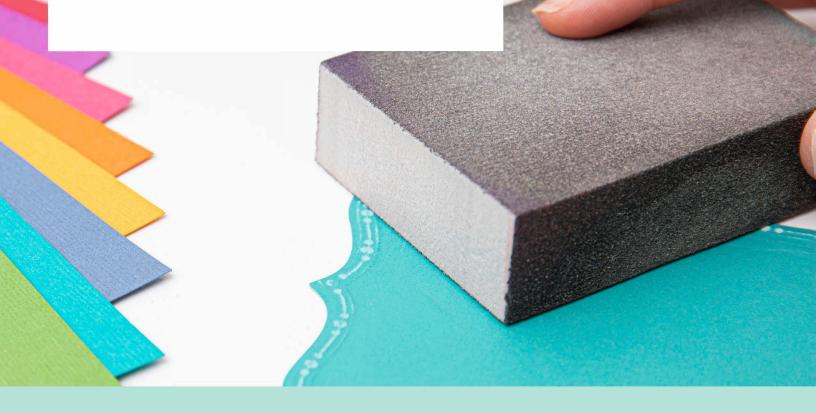

## Sizzix<sup>®</sup> Sanding Blocks 666676

The perfect partner when embossing with dies or embossing folders alongside our new Revealz Cardstock. Enhance that beautiful decorative detail and reveal the color hidden beneath the surface!

A4 and A6 sizes available at 230gsm/50lb.

Works perfectly with Sizzix Sanding Blocks to distress an embossed/debossed or textured surface to create dimension.

Mimics the use of inks without the mess.

A6 size cardstock packs fits perfectly with Sizzix A6 Embossing Folders without any trimming or wasted cardstock.

Can be used with the Sizzix Emboss and Transfer Set (Silicone Rubber and Impressions Pad) to emboss a Thinlits<sup>®</sup> design then sand across the surface revealing the color within. Smooth on one side and textured on the other give consumers multiple creative options.