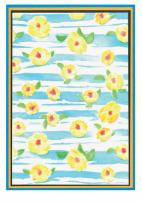

### 666779 Sizzix® 3-D Textured Impressions® Embossing Folder – Textures from Afar by Stacey Park

## Approximate Design Size: 15.88cm x 10.80cm 6 1/4" x 4 1/4"

Works with Sizzix<sup>™</sup> A6 Stencil 4PK -Textures from Afar #2 (666818).

### 666818 Sizzix<sup>™</sup> A6 Stencil 4PK - Textures from Afar #2 by Stacey Park

## Approximate Design Size: 13.30cm x 20.30 cm 5 1/4" x 8"

Works with Sizzix® 3-D Textured Impressions<sup>®</sup> Embossing Folder – Textures from Afar (666779).

Sizzix™ A5 Clear Stamps Set 7PK w/Framelits® Die Set – Creative Coordinations, Radiance by Stacey Park