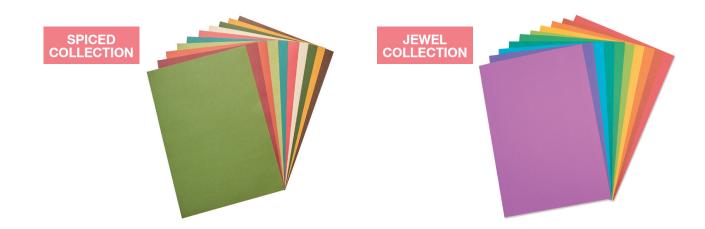

# 666677 - A4 Size - Jewel Collection 666678 - A6 Size - Jewel Collection 666775 - A4 Size - Spiced Collection (September 2024 Launch) 666776 - A6 Size - Spiced Collection (September 2024 Launch)

Our Sizzix Revealz Sandable cardstock packs are the perfect addition to our Sizzix Surfacez<sup>™</sup> range! With their core hiding a surprise lighter shade of the outer color, they can be sanded, embossed or ripped to reveal the center, allowing makers to enhance incredible embossed detail and dimension. Ideal for creating vintage effects and exaggerating the effect of embossing or debossing, Sizzix Revealz are a perfect partner for a whole host of papercraft makes.

These new items support our wider embossing story, providing you with a full solution to support consumers with and more opportunities to upsell complementary items across our range.

10 bold, modern colors providing a fresh look and feel - perfect for summer makes and beyond (4 of each color).

A4 and A6 sizes available at 230gsm/50lb.

Works perfectly with Sizzix Sanding Blocks to distress an embossed/debossed or textured surface to create dimension.

Mimics the use of inks without the mess.

A6 size cardstock packs fits perfectly with Sizzix A6 Embossing Folders without any trimming or wasted cardstock.