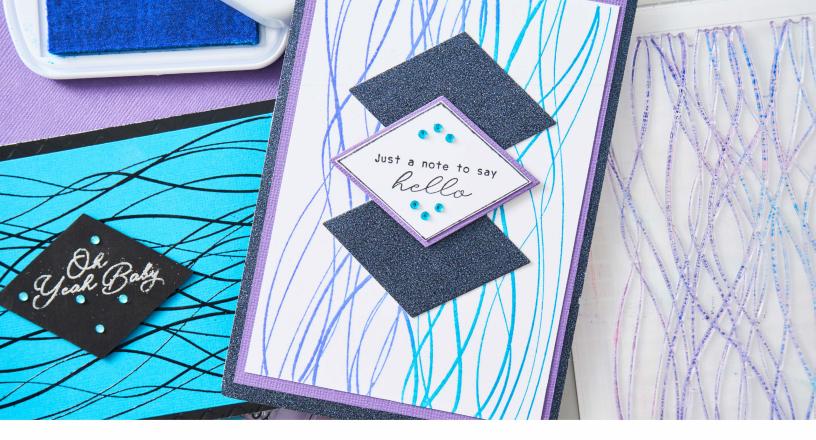

#### Approximate Design Size:

Stamps: 14.61cm x 10.16cm - 2.54cm x 3.81cm Dies: 11.11cm x 6.03cm Stamps: 5 3/4" x 4" - 1" x 1 1/2" Dies: 4 3/8" x 2 3/8"

Compatible with Sizzix® Sidekick® (661770).

Sizzix<sup>™</sup> A5 Clear Stamps Set 14PK w/Framelits<sup>®</sup> Die Set – Creative Coordinations, Live Wire by Stacey Park

Approximate Design Size: Stamps: 14.61cm x 10.16cm - 4.45cm x 0.64cm Dies: 8.57cm x 6.03cm Stamps: 5 3/4" x 4" - 1 3/4" x 1/4 Dies: 3 3/8" x 2 3/8"

Compatible with Sizzix® Sidekick® (661770).