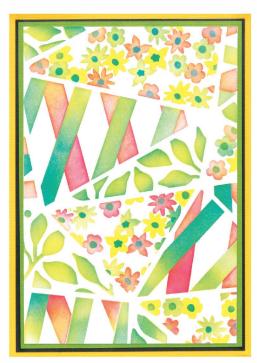

### 666777 Sizzix<sup>®</sup> 3-D Textured Impressions<sup>®</sup> Embossing Folder – Fragmented Floral by Stacey Park

Approximate Design Size: 15.88cm x 10.80cm 6 1/4" x 4 1/4"

Works with Sizzix™ A6 Stencil 4PK -Fragmented Floral #2 (666819).

Sizzix<sup>™</sup> A6 Stencil 4PK - Fragmented Floral #2 by Stacey Park

#### Approximate Design Size:

13.30cm x 20.30 cm 5 1/4" x 8"

Works with Sizzix® 3-D Textured Impressions® Embossing Folder – Fragmented Floral (666777).

Sizzix<sup>®</sup> 3-D Textured Impressions<sup>®</sup> Embossing Folder – Serene Sophisticate by Stacey Park