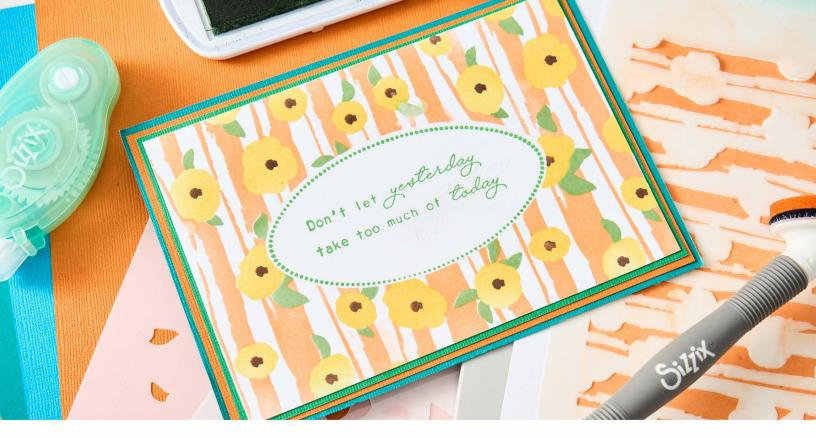

# 666677 - A4 Size - Jewel Collection 666678 - A6 Size - Jewel Collection 666775 - A4 Size - Spiced Collection (September 2024 Launch) 666776 - A6 Size - Spiced Collection (September 2024 Launch)

Our Sizzix Revealz Sandable cardstock packs are the perfect addition to our Sizzix Surfacez<sup>™</sup> range! With their core hiding a surprise lighter shade of the outer color, they can be sanded, embossed or ripped to reveal the center, allowing makers to enhance incredible embossed detail and dimension. Ideal for creating vintage effects and exaggerating the effect of embossing or debossing, Sizzix Revealz are a perfect partner for a whole host of papercraft makes.

The perfect pairing with Stacey Park's Framelits<sup>®</sup> sets which feature embossing elements, this cardstock opens up even more creative possibilities with Stacey's decorative frame designs.

## Sizzix<sup>®</sup> Sanding Blocks 666676

The perfect partner when embossing with dies or embossing folders alongside our new Revealz Cardstock. Enhance that beautiful decorative detail and reveal the color hidden beneath the surface!