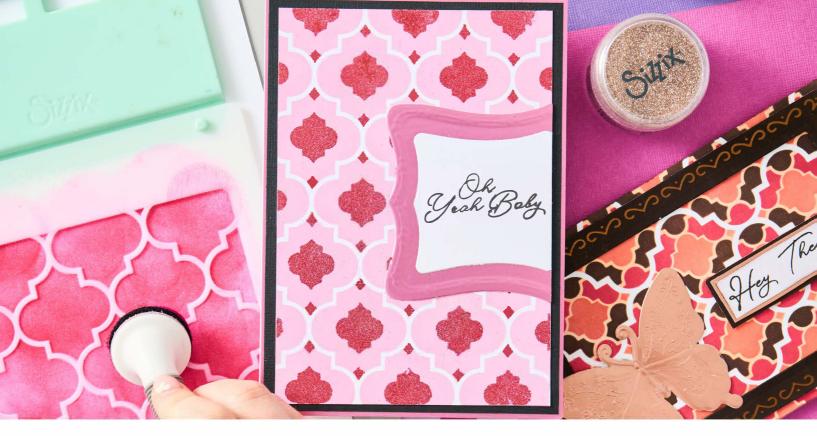

### 666777 Sizzix<sup>®</sup> 3-D Textured Impressions<sup>®</sup> Embossing Folder – Fragmented Floral by Stacey Park

Approximate Design Size: 15.88cm x 10.80cm 6 1/4" x 4 1/4"

Works with Sizzix™ A6 Stencil 4PK -Fragmented Floral #2 (666819).

Sizzix<sup>™</sup> A6 Stencil 4PK - Fragmented Floral #2 by Stacey Park