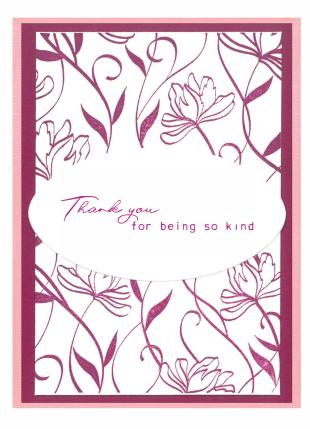

Sizzix<sup>™</sup> A5 Clear Stamps Set 8PK w/Framelits<sup>®</sup> Die Set – Creative Coordinations, Wall Flower by Stacey Park

#### Approximate Design Size:

Stamps: 14.61cm x 10.16cm - 2.54cm x 3.81cm Dies: 11.11cm x 6.03cm Stamps: 5 3/4" x 4" - 1" x 1 1/2" Dies: 4 3/8" x 2 3/8"

Compatible with Sizzix® Sidekick® (661770).

Sizzix<sup>™</sup> A5 Clear Stamps Set 14PK w/Framelits<sup>®</sup> Die Set – Creative Coordinations, Live Wire by Stacey Park