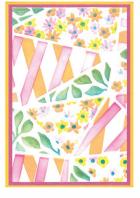

### 666777 Sizzix<sup>®</sup> 3-D Textured Impressions<sup>®</sup> Embossing Folder – Fragmented Floral by Stacey Park

Approximate Design Size: 15.88cm x 10.80cm 6 1/4" x 4 1/4"

Works with Sizzix™ A6 Stencil 4PK -Fragmented Floral #2 (666819).

Sizzix<sup>™</sup> A6 Stencil 4PK - Fragmented Floral #2 by Stacey Park

#### Approximate Design Size:

13.30cm x 20.30 cm 5 1/4" x 8"

Works with Sizzix® 3-D Textured Impressions® Embossing Folder – Fragmented Floral (666777).

Sizzix<sup>®</sup> 3-D Textured Impressions<sup>®</sup> Embossing Folder – Serene Sophisticate by Stacey Park