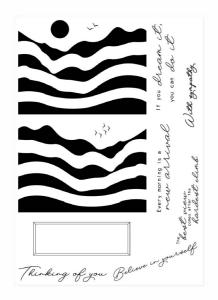

Approximate Design Size: Stamps: 14.61cm x 10.16cm - 7.30cm x 0.95cm Dies: 8.57cm x 8.57cm Stamps: 5 3/4" x 4" - 2 7/8" - 3/8" Dies: 3 3/8" x 3 3/8"

Sizzix<sup>™</sup> A5 Clear Stamps Set 18PK w/Framelits<sup>®</sup> Die Set – Creative Coordinations, Mountain High by Stacey Park

Approximate Design Size: Stamps: 10.16cm x 2.86cm - 1.59cm x 1.27cm Dies: 3.49cm x 8.57cm Stamps: 4" x 1 1/8" - 5/8" x 1/2" Dies: 1 3/8" x 3 3/8"

Compatible with Sizzix® Sidekick® (661770).

It you dream it, you can do it