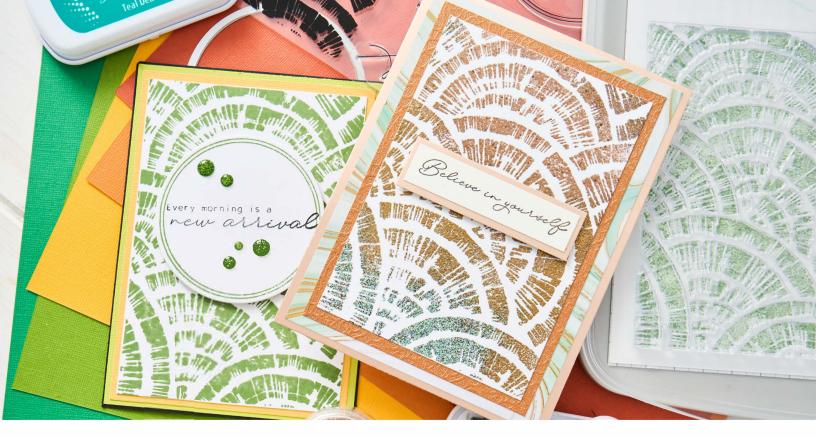

# 666677 - A4 Size - Jewel Collection 666678 - A6 Size - Jewel Collection 666775 - A4 Size - Spiced Collection (September 2024 Launch) 666776 - A6 Size - Spiced Collection (September 2024 Launch)

Our Sizzix Revealz Sandable cardstock packs are the perfect addition to our Sizzix Surfacez<sup>™</sup> range! With their core hiding a surprise lighter shade of the outer color, they can be sanded, embossed or ripped to reveal the center, allowing makers to enhance incredible embossed detail and dimension. Ideal for creating vintage effects and exaggerating the effect of embossing or debossing, Sizzix Revealz are a perfect partner for a whole host of papercraft makes.

The perfect pairing with Stacey Park's Framelits<sup>®</sup> sets which feature embossing elements, this cardstock opens up even more creative possibilities with Stacey's decorative frame designs.

## Sizzix<sup>®</sup> Sanding Blocks 666676

The perfect partner when embossing with dies or embossing folders alongside our new Revealz Cardstock. Enhance that beautiful decorative detail and reveal the color hidden beneath the surface!