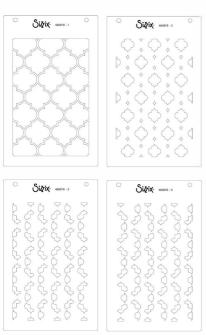

### 666779 Sizzix® 3-D Textured Impressions® Embossing Folder – Textures from Afar by Stacey Park

### 666818 Sizzix<sup>™</sup> A6 Stencil 4PK - Textures from Afar #2 by Stacey Park