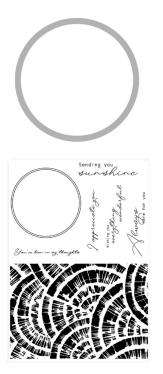

### 666779 Sizzix® 3-D Textured Impressions® Embossing Folder – Textures from Afar by Stacey Park

## Approximate Design Size: 15.88cm x 10.80cm 6 1/4" x 4 1/4"

Works with Sizzix<sup>™</sup> A6 Stencil 4PK -Textures from Afar #2 (666818).

### 666818 Sizzix<sup>™</sup> A6 Stencil 4PK - Textures from Afar #2 by Stacey Park

## Approximate Design Size: 13.30cm x 20.30 cm 5 1/4" x 8"

Works with Sizzix® 3-D Textured Impressions<sup>®</sup> Embossing Folder – Textures from Afar (666779).

Sizzix™ A5 Clear Stamps Set 7PK w/Framelits® Die Set – Creative Coordinations, Radiance by Stacey Park