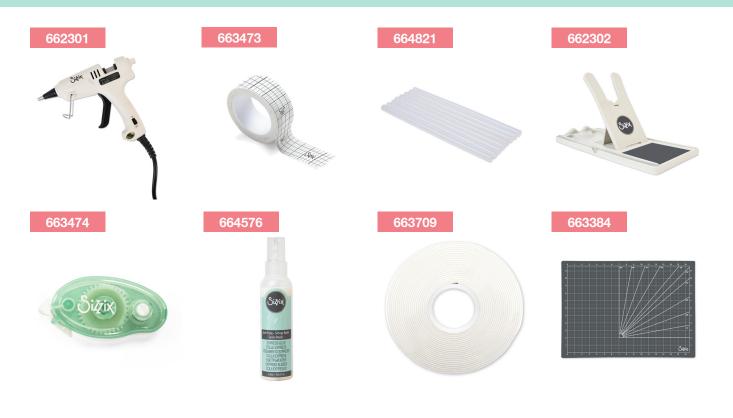

## **Tools & Accessories**

662111-Sizzix® Accessory-Emboss & Transfer Set

656499 - Sizzix® Accessory - Magnetic Platform

666609 Sizzix<sup>™</sup> Making Tool - Gotcha, Magnetic Craft Stand

## **Making Essentials**

| 662301-Sizzix <sup>™</sup> Making Tool-Glue Gun (UK Version w/EU Adapter) |
|---------------------------------------------------------------------------|
| 663350-Sizzix <sup>™</sup> Making Tool-Glue Gun (US Version)              |
| 664821-Sizzix <sup>™</sup> Accessory-Glue Sticks Clear, 20PK              |
| 662302-Sizzix <sup>™</sup> Accessory-Glue Gun Stand                       |
| 663474-Sizzix <sup>™</sup> Making Essential-Permanent Adhesive Roller     |

664576-Sizzix<sup>™</sup> Making Essential-Express Glue, 120ml 663709-Sizzix<sup>™</sup> Making Essential-Foam Tape 663384-Sizzix<sup>™</sup> Making Tool-Cutting Mat, A3 663473 Sizzix<sup>™</sup> Making Essential - Maker's Tape, 2PK