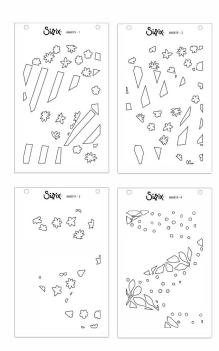

### 666777 Sizzix<sup>®</sup> 3-D Textured Impressions<sup>®</sup> Embossing Folder – Fragmented Floral by Stacey Park

Approximate Design Size: 15.88cm x 10.80cm 6 1/4" x 4 1/4"

Works with Sizzix™ A6 Stencil 4PK -Fragmented Floral #2 (666819).

Sizzix<sup>™</sup> A6 Stencil 4PK - Fragmented Floral #2 by Stacey Park

#### Approximate Design Size:

13.30cm x 20.30 cm 5 1/4" x 8"

Works with Sizzix® 3-D Textured Impressions® Embossing Folder – Fragmented Floral (666777).

Sizzix<sup>®</sup> 3-D Textured Impressions<sup>®</sup> Embossing Folder – Serene Sophisticate by Stacey Park