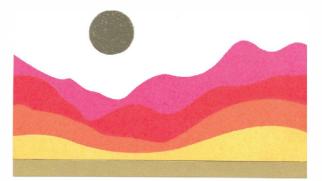

Approximate Design Size: Stamps: 14.61cm x 10.16cm - 7.30cm x 0.95cm Dies: 8.57cm x 8.57cm Stamps: 5 3/4" x 4" - 2 7/8" - 3/8" Dies: 3 3/8" x 3 3/8"

Sizzix<sup>™</sup> A5 Clear Stamps Set 18PK w/Framelits<sup>®</sup> Die Set – Creative Coordinations, Mountain High by Stacey Park

Approximate Design Size: Stamps: 10.16cm x 2.86cm - 1.59cm x 1.27cm Dies: 3.49cm x 8.57cm Stamps: 4" x 1 1/8" - 5/8" x 1/2" Dies: 1 3/8" x 3 3/8"

Compatible with Sizzix® Sidekick® (661770).

It you dream it, you can do it