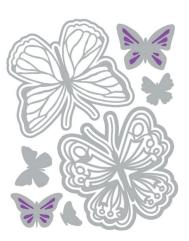

#### **Additional Information:**

Compatible with Sizzix® Sidekick® (661770).

Works with Sizzix™ A6 Layered Stencils 4PK – Good Place to Land (666802).

Sizzix® Thinlits® Die Set 9PK – Spring Wings by Catherine Pooler