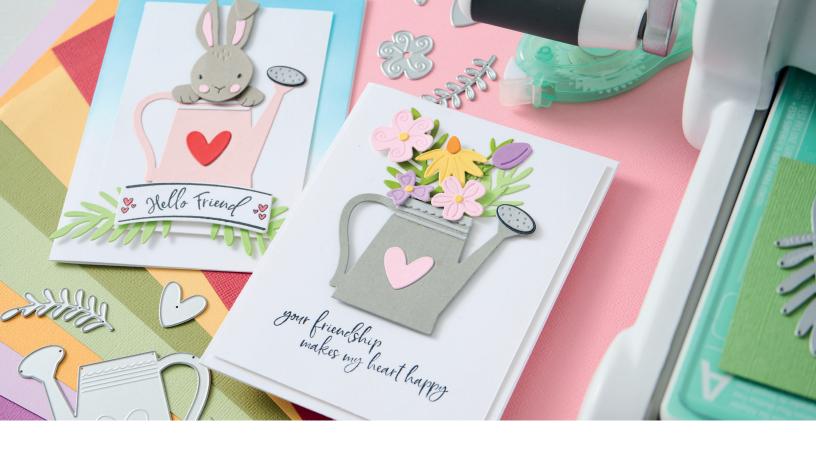

100010-SX2511

Bursting with Springtime vibes, this new collection by Catherine Pooler is perfect for starting a new year. Featuring adorable bunnies, bird houses, butterflies and florals along with a set of uplifting sentiments these new designs will inspire creativity and joy in all your creative projects, making them ideal for greeting cards, scrapbooking and more. The range also includes a number of matching designs across different Sizzix technologies meaning you can add even more detail to your makes.

Sizzix™ Clear Stamps Set 15PK – Bunny Bits & Blooms by Catherine Pooler

#### **Additional Information:**

Works with Sizzix® Framelits® Die Set 17PK – Bunny Bits & Blooms #2 (666795).

Sizzix® Framelits® Die Set 17PK – Bunny Bits & Blooms #2 by Catherine Pooler