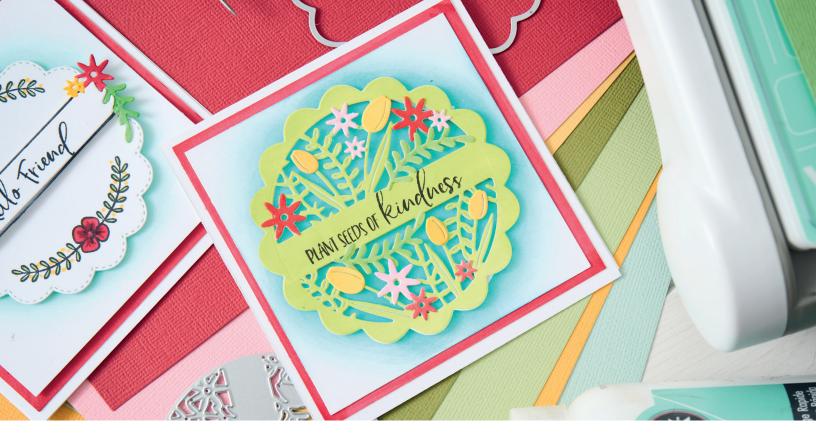

#### **Additional Information:**

Works with Sizzix® Thinlits® Die Set 17PK – Good Place to Land #2 (666850).

Sizzix® Thinlits® Die Set 17PK – Good Place to Land #2 by Catherine Pooler

#### **Additional Information:**

\*Requires Sizzix Accessory - Chrome Precision Base Plate For Intricate Thinlits Dies (660470) (except when using the Big Shot Foldaway).

Sizzix® Thinlits® Die Set 6PK – Tulips & Blooms Circle by Catherine Pooler

Sizzix® Thinlits® Die Set 22PK – Sprinkled with Love by Catherine Pooler

**Approximate Design Size:** 6.99cm x 6.35cm - 0.64cm x 0.32cm 2 3/4" x 2 1/2" - 1/4" x 1/8"

Sizzix® Thinlits® Die Set 10PK – Scalloped Circles, Borders & Banners by Catherine Pooler