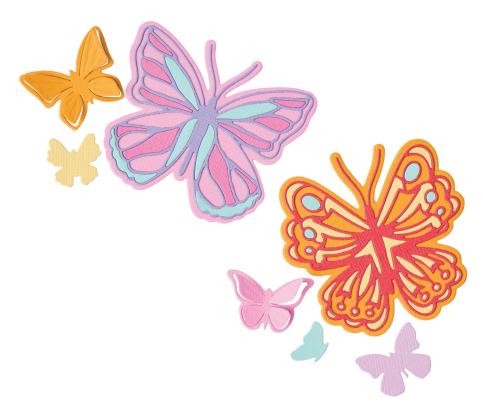

#### **Additional Information:**

Compatible with Sizzix® Sidekick® (661770).

Works with Sizzix™ A6 Layered Stencils 4PK – Good Place to Land (666802).

Sizzix® Thinlits® Die Set 9PK – Spring Wings by Catherine Pooler