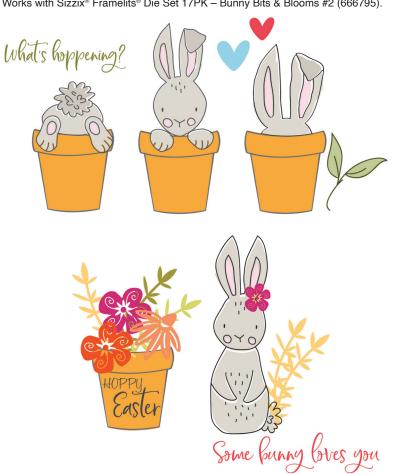

#### **Additional Information:**

Works with Sizzix® Framelits® Die Set 17PK – Bunny Bits & Blooms #2 (666795).

Sizzix® Framelits® Die Set 17PK – Bunny Bits & Blooms #2 by Catherine Pooler

# **Approximate Design Size:** 3.18cm x 8.57cm - 0.32cm x 0.32cm 1 1/4" x 3 3/8" - 1/8" x 1/8"

#### **Additional Information:**

Compatible with Sizzix® Sidekick® (661770).

Works with Sizzix™ Clear Stamps Set 15PK - Bunny Bits & Blooms (666794).

Sizzix<sup>™</sup> Clear Stamps Set 14PK – Greenhouse Finds by Catherine Pooler