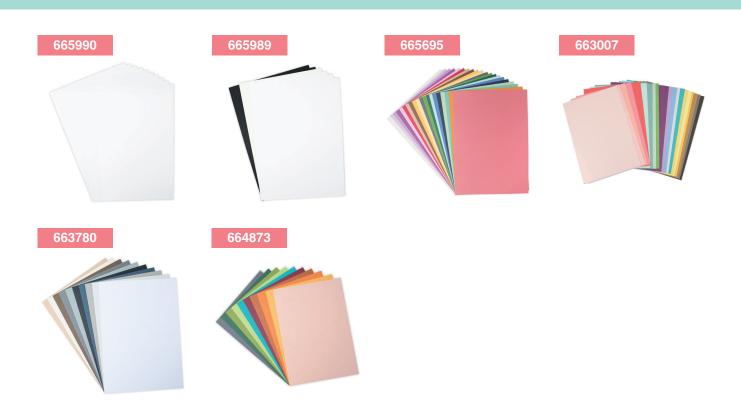

# Sizzix Surfacez<sup>™</sup>

665990-Sizzix Surfacez<sup>™</sup>- Cardstock, A4, White, 60PK 665989-Sizzix Surfacez<sup>™</sup>- Cardstock, A4, Black/Ivory/White, 60PK 665695-Sizzix Surfacez<sup>™</sup>- Cardstock, A4, 20 Muted Colors, 80PK 663007-Sizzix Surfacez<sup>™</sup>- Cardstock, A4, 20 Colours, 80PK
663780-Sizzix Surfacez<sup>™</sup>- Cardstock, A4, 10 Neutral Colours, 60PK
664873-Sizzix Surfacez<sup>™</sup>- Cardstock, A4, 10 Eclectic Colours, 60PK