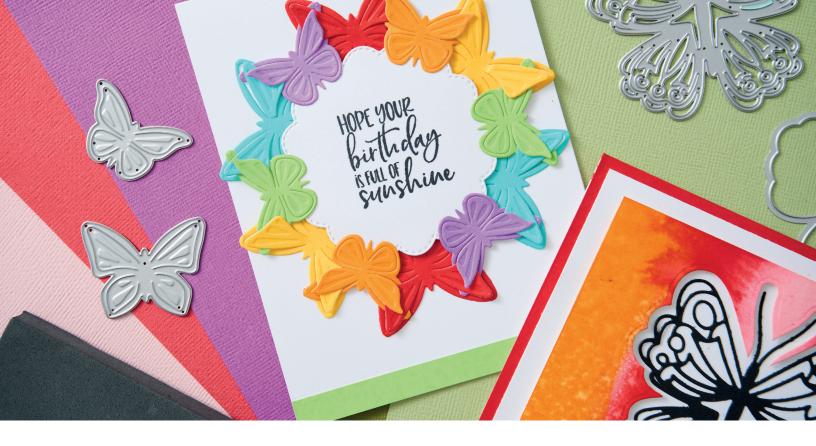

Sizzix® Thinlits® Die Set 22PK – Sprinkled with Love by Catherine Pooler

**Approximate Design Size:** 6.99cm x 6.35cm - 0.64cm x 0.32cm 2 3/4" x 2 1/2" - 1/4" x 1/8"

Sizzix® Thinlits® Die Set 10PK – Scalloped Circles, Borders & Banners by Catherine Pooler

#### **Additional Information:**

Works with Sizzix® Thinlits® Die Set 6PK – Tulips & Blooms Circle (666799).

Sizzix™ Clear Stamps Set 16PK – Sending Sunshine Sentiments by Catherine Pooler