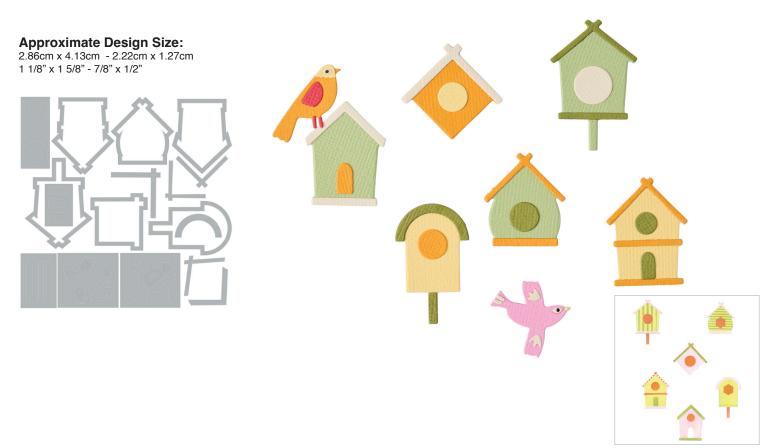

#### **Additional Information:**

Works with Sizzix® Framelits® Die Set 18PK – Greenhouse Finds #2 (666797).

Sizzix® Framelits® Die Set 18PK – Greenhouse Finds #2 by Catherine Pooler

**Approximate Design Size:** 8.26cm x 2.54cm - 1.27cm x 1.27cm 3 1/4" x 1" - 1/2" x 1/2"