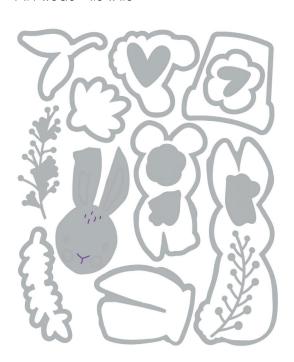

#### **Additional Information:**

Works with Sizzix® Framelits® Die Set 17PK – Bunny Bits & Blooms #2 (666795).

Sizzix® Framelits® Die Set 17PK – Bunny Bits & Blooms #2 by Catherine Pooler

# **Approximate Design Size:** 3.18cm x 8.57cm - 0.32cm x 0.32cm 1 1/4" x 3 3/8" - 1/8" x 1/8"