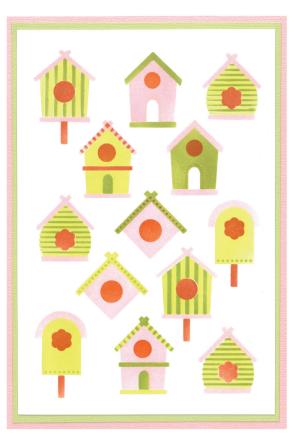

#### **Additional Information:**

Works with Sizzix® Framelits® Die Set 18PK – Greenhouse Finds #2 (666797).

Sizzix® Framelits® Die Set 18PK – Greenhouse Finds #2 by Catherine Pooler

**Approximate Design Size:** 8.26cm x 2.54cm - 1.27cm x 1.27cm 3 1/4" x 1" - 1/2" x 1/2"