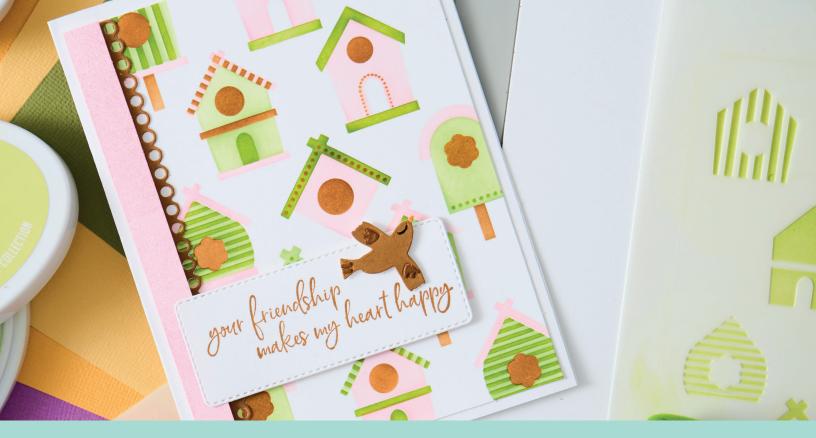

#### **Additional Information:**

Compatible with Sizzix® Sidekick® (661770).

Works with Sizzix™ Clear Stamps Set 15PK - Bunny Bits & Blooms (666794).

Sizzix<sup>™</sup> Clear Stamps Set 14PK – Greenhouse Finds by Catherine Pooler

#### **Additional Information:**

Works with Sizzix® Framelits® Die Set 18PK – Greenhouse Finds #2 (666797).

Sizzix® Framelits® Die Set 18PK – Greenhouse Finds #2 by Catherine Pooler

**Approximate Design Size:** 8.26cm x 2.54cm - 1.27cm x 1.27cm 3 1/4" x 1" - 1/2" x 1/2"