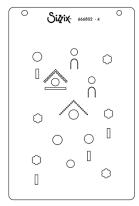

#### **Additional Information:**

Works with Sizzix® Framelits® Die Set 18PK – Greenhouse Finds #2 (666797).

Sizzix® Framelits® Die Set 18PK – Greenhouse Finds #2 by Catherine Pooler

**Approximate Design Size:** 8.26cm x 2.54cm - 1.27cm x 1.27cm 3 1/4" x 1" - 1/2" x 1/2"