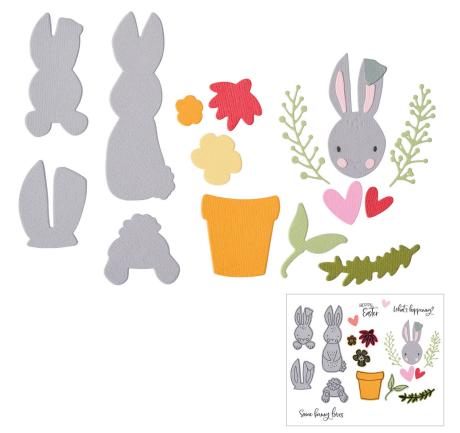

Sizzix™ Clear Stamps Set 15PK – Bunny Bits & Blooms by Catherine Pooler

## **Approximate Design Size:** 3.18cm x 8.57cm - 1.27cm x 1.27cm

1 1/4" x 3 3/8" - 1/2" x 1/2"

#### **Additional Information:**

Works with Sizzix® Framelits® Die Set 17PK – Bunny Bits & Blooms #2 (666795).

Sizzix® Framelits® Die Set 17PK – Bunny Bits & Blooms #2 by Catherine Pooler