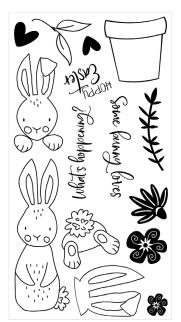

Sizzix™ Clear Stamps Set 15PK – Bunny Bits & Blooms by Catherine Pooler

## **Approximate Design Size:** 3.18cm x 8.57cm - 1.27cm x 1.27cm

1 1/4" x 3 3/8" - 1/2" x 1/2"

#### **Additional Information:**

Works with Sizzix® Framelits® Die Set 17PK – Bunny Bits & Blooms #2 (666795).

Sizzix® Framelits® Die Set 17PK – Bunny Bits & Blooms #2 by Catherine Pooler