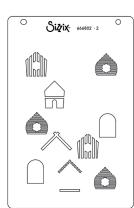

#### **Additional Information:**

Compatible with Sizzix® Sidekick® (661770).

Sizzix<sup>™</sup> A6 Layered Stencils 4PK – Good Place to Land by Catherine Pooler

## **Approximate Design Size:** 13.30cm x 20.30 cm

5 1/4" x 8"

#### **Additional Information:**

Works with Sizzix® Thinlits® Die Set 17PK – Good Place to Land #2 (666850).

Sizzix® Thinlits® Die Set 17PK – Good Place to Land #2 by Catherine Pooler

#### **Additional Information:**

Compatible with Sizzix® Sidekick® (661770).

Works with Sizzix™ A6 Layered Stencils 4PK – Good Place to Land (666802).

Sizzix® Thinlits® Die Set 9PK – Spring Wings by Catherine Pooler