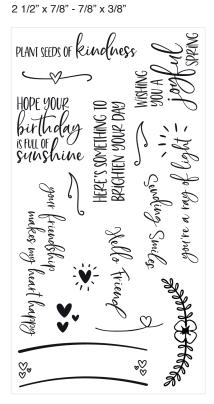

#### **Additional Information:**

Works with Sizzix® Thinlits® Die Set 6PK – Tulips & Blooms Circle (666799).

Sizzix™ Clear Stamps Set 16PK – Sending Sunshine Sentiments by Catherine Pooler

## Approximate Design Size: 6.35cm x 2.22cm - 2.22cm x 0.95cm

Sending Smiles