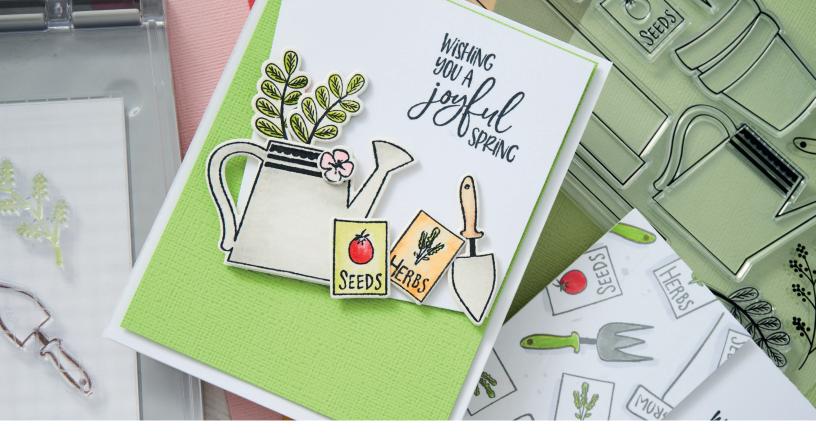

#### **Additional Information:**

Compatible with Sizzix® Sidekick® (661770).

Works with Sizzix™ Clear Stamps Set 15PK - Bunny Bits & Blooms (666794).

Sizzix<sup>™</sup> Clear Stamps Set 14PK – Greenhouse Finds by Catherine Pooler

**Approximate Design Size:** 8.26cm x 2.54cm - 1.27cm x 1.27cm 3 1/4" x 1" - 1/2" x 1/2"

#### **Additional Information:**

Works with Sizzix® Framelits® Die Set 18PK – Greenhouse Finds #2 (666797).

Sizzix® Framelits® Die Set 18PK – Greenhouse Finds #2 by Catherine Pooler

**Approximate Design Size:** 8.26cm x 2.54cm - 1.27cm x 1.27cm 3 1/4" x 1" - 1/2" x 1/2"