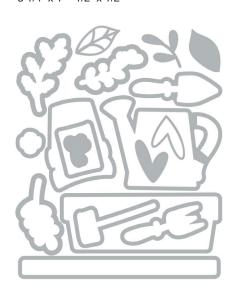

#### **Additional Information:**

Works with Sizzix® Framelits® Die Set 18PK – Greenhouse Finds #2 (666797).

Sizzix® Framelits® Die Set 18PK – Greenhouse Finds #2 by Catherine Pooler

**Approximate Design Size:** 8.26cm x 2.54cm - 1.27cm x 1.27cm 3 1/4" x 1" - 1/2" x 1/2"