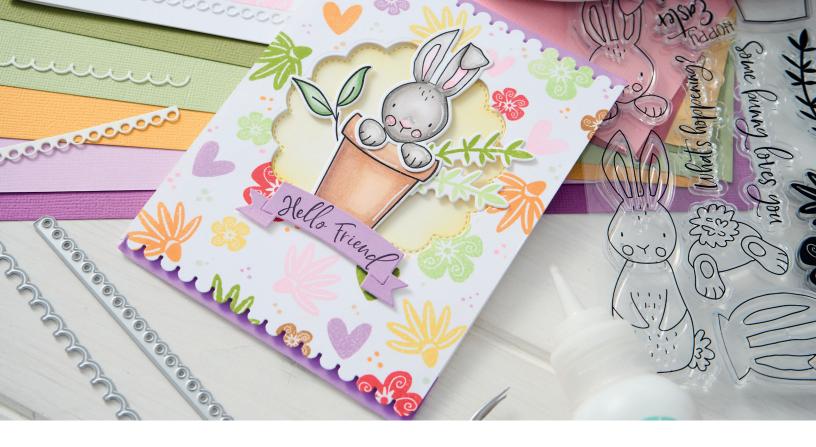

Sizzix™ Clear Stamps Set 15PK – Bunny Bits & Blooms by Catherine Pooler

## **Approximate Design Size:** 3.18cm x 8.57cm - 1.27cm x 1.27cm

1 1/4" x 3 3/8" - 1/2" x 1/2"

#### **Additional Information:**

Works with Sizzix® Framelits® Die Set 17PK – Bunny Bits & Blooms #2 (666795).

Sizzix® Framelits® Die Set 17PK – Bunny Bits & Blooms #2 by Catherine Pooler