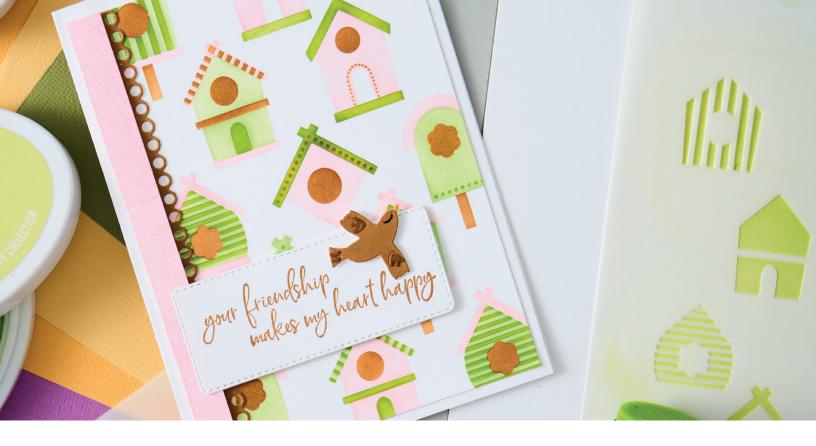

#### **Additional Information:**

Compatible with Sizzix® Sidekick® (661770).

Sizzix<sup>™</sup> A6 Layered Stencils 4PK – Good Place to Land by Catherine Pooler

## **Approximate Design Size:** 13.30cm x 20.30 cm

5 1/4" x 8"

#### **Additional Information:**

Works with Sizzix® Thinlits® Die Set 17PK – Good Place to Land #2 (666850).

Sizzix® Thinlits® Die Set 17PK – Good Place to Land #2 by Catherine Pooler

#### **Additional Information:**

Compatible with Sizzix® Sidekick® (661770).

Works with Sizzix™ A6 Layered Stencils 4PK – Good Place to Land (666802).

Sizzix® Thinlits® Die Set 9PK – Spring Wings by Catherine Pooler