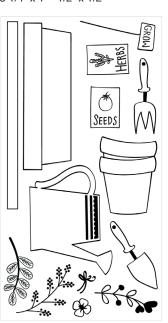

#### **Additional Information:**

Compatible with Sizzix® Sidekick® (661770).

Works with Sizzix™ Clear Stamps Set 15PK - Bunny Bits & Blooms (666794).

Sizzix<sup>™</sup> Clear Stamps Set 14PK – Greenhouse Finds by Catherine Pooler

**Approximate Design Size:** 8.26cm x 2.54cm - 1.27cm x 1.27cm 3 1/4" x 1" - 1/2" x 1/2"