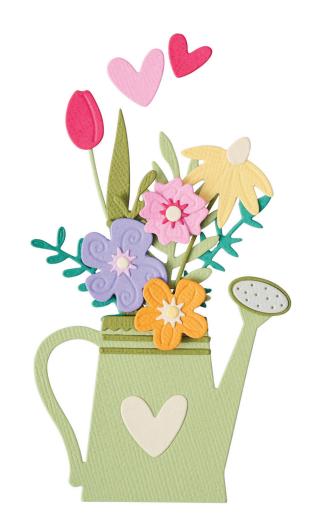

#### **Additional Information:**

\*Requires Sizzix Accessory - Chrome Precision Base Plate For Intricate Thinlits Dies (660470) (except when using the Big Shot Foldaway).

Sizzix® Thinlits® Die Set 6PK – Tulips & Blooms Circle by Catherine Pooler

**Approximate Design Size:** 8.89cm x 8.89cm - 4.45cm x 1.27cm 3 1/2" x 3 1/2" - 1 3/4" x 1/2"

#### **Additional Information:**

Works with Sizzix® Thinlits® Die Set 10PK – Scalloped Circles, Borders & Banners (666801). \*Requires Sizzix Accessory - Chrome Precision Base Plate For Intricate Thinlits Dies (660470) (except when using the Big Shot Foldaway).