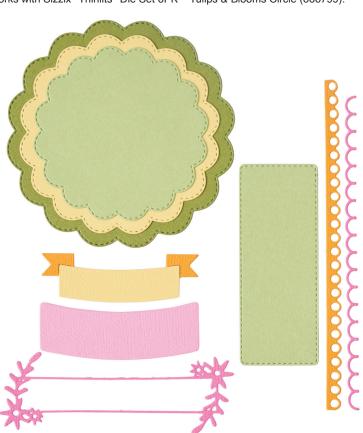

#### **Additional Information:**

\*Requires Sizzix Accessory - Chrome Precision Base Plate For Intricate Thinlits Dies (660470) (except when using the Big Shot Foldaway).

Sizzix® Thinlits® Die Set 6PK – Tulips & Blooms Circle by Catherine Pooler

**Approximate Design Size:** 8.89cm x 8.89cm - 4.45cm x 1.27cm 3 1/2" x 3 1/2" - 1 3/4" x 1/2"

#### **Additional Information:**

Works with Sizzix® Thinlits® Die Set 10PK – Scalloped Circles, Borders & Banners (666801). \*Requires Sizzix Accessory - Chrome Precision Base Plate For Intricate Thinlits Dies (660470) (except when using the Big Shot Foldaway).