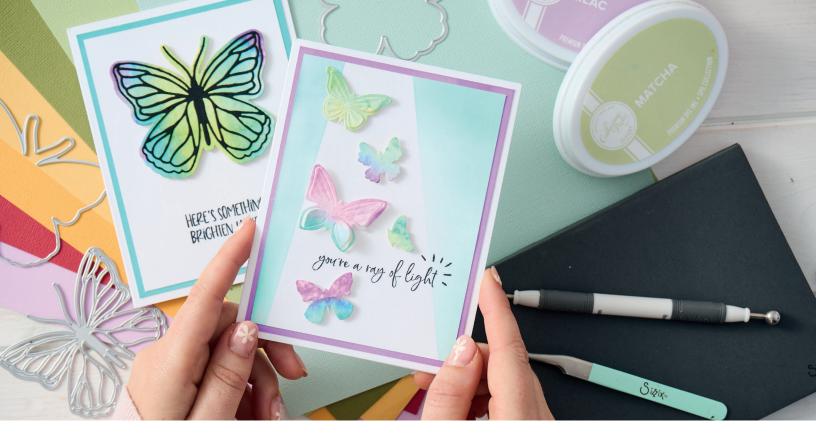

#### **Additional Information:**

Compatible with Sizzix® Sidekick® (661770).

Works with Sizzix™ A6 Layered Stencils 4PK – Good Place to Land (666802).

Sizzix® Thinlits® Die Set 9PK – Spring Wings by Catherine Pooler

Sizzix® Thinlits® Die Set 22PK – Sprinkled with Love by Catherine Pooler

**Approximate Design Size:** 6.99cm x 6.35cm - 0.64cm x 0.32cm 2 3/4" x 2 1/2" - 1/4" x 1/8"

Sizzix® Thinlits® Die Set 10PK – Scalloped Circles, Borders & Banners by Catherine Pooler