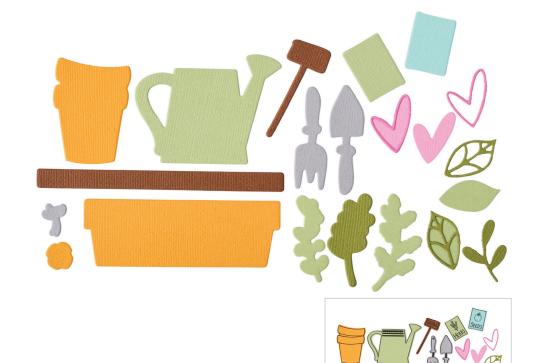

#### **Additional Information:**

Works with Sizzix® Framelits® Die Set 18PK – Greenhouse Finds #2 (666797).

Sizzix® Framelits® Die Set 18PK – Greenhouse Finds #2 by Catherine Pooler

**Approximate Design Size:** 8.26cm x 2.54cm - 1.27cm x 1.27cm 3 1/4" x 1" - 1/2" x 1/2"