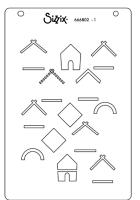

#### **Additional Information:**

Compatible with Sizzix® Sidekick® (661770).

Sizzix<sup>™</sup> A6 Layered Stencils 4PK – Good Place to Land by Catherine Pooler

## **Approximate Design Size:** 13.30cm x 20.30 cm

5 1/4" x 8"

#### **Additional Information:**

Works with Sizzix® Thinlits® Die Set 17PK – Good Place to Land #2 (666850).

Sizzix® Thinlits® Die Set 17PK – Good Place to Land #2 by Catherine Pooler

#### **Additional Information:**

Compatible with Sizzix® Sidekick® (661770).

Works with Sizzix™ A6 Layered Stencils 4PK – Good Place to Land (666802).

Sizzix® Thinlits® Die Set 9PK – Spring Wings by Catherine Pooler