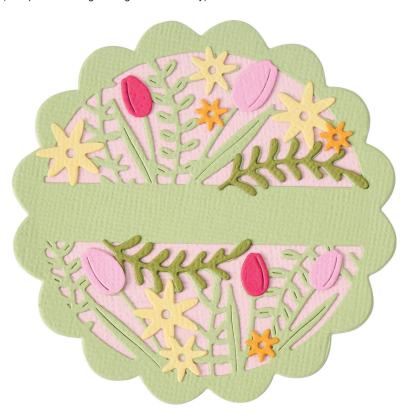

#### **Additional Information:**

\*Requires Sizzix Accessory - Chrome Precision Base Plate For Intricate Thinlits Dies (660470) (except when using the Big Shot Foldaway).

Sizzix® Thinlits® Die Set 6PK – Tulips & Blooms Circle by Catherine Pooler

**Approximate Design Size:** 8.89cm x 8.89cm - 4.45cm x 1.27cm 3 1/2" x 3 1/2" - 1 3/4" x 1/2"

#### **Additional Information:**

Works with Sizzix® Thinlits® Die Set 10PK – Scalloped Circles, Borders & Banners (666801). \*Requires Sizzix Accessory - Chrome Precision Base Plate For Intricate Thinlits Dies (660470) (except when using the Big Shot Foldaway).