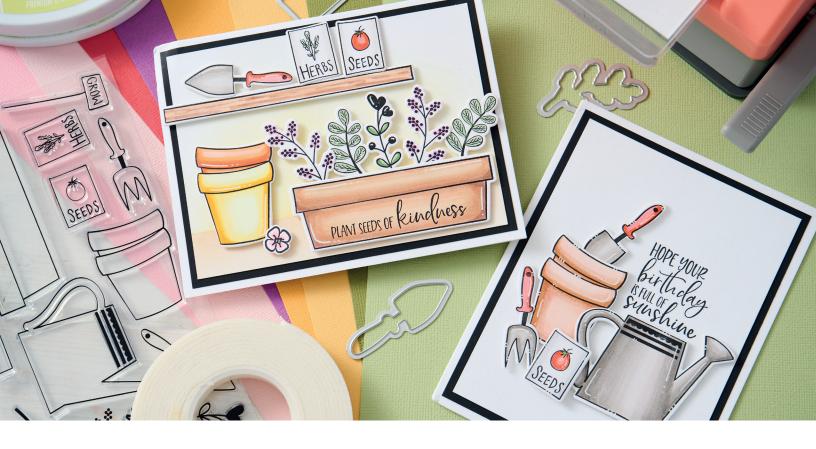

#### **Additional Information:**

Compatible with Sizzix® Sidekick® (661770).

Works with Sizzix™ Clear Stamps Set 15PK - Bunny Bits & Blooms (666794).

Sizzix<sup>™</sup> Clear Stamps Set 14PK – Greenhouse Finds by Catherine Pooler

**Approximate Design Size:** 8.26cm x 2.54cm - 1.27cm x 1.27cm 3 1/4" x 1" - 1/2" x 1/2"

#### **Additional Information:**

Works with Sizzix® Framelits® Die Set 18PK – Greenhouse Finds #2 (666797).

Sizzix® Framelits® Die Set 18PK – Greenhouse Finds #2 by Catherine Pooler

**Approximate Design Size:** 8.26cm x 2.54cm - 1.27cm x 1.27cm 3 1/4" x 1" - 1/2" x 1/2"