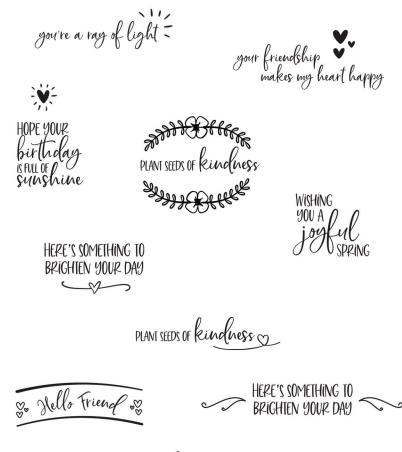

#### **Additional Information:**

Works with Sizzix® Thinlits® Die Set 6PK – Tulips & Blooms Circle (666799).

Sizzix™ Clear Stamps Set 16PK – Sending Sunshine Sentiments by Catherine Pooler

## Approximate Design Size: 6.35cm x 2.22cm - 2.22cm x 0.95cm

Sending Smiles