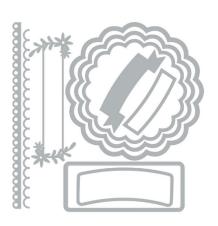

Sizzix® Thinlits® Die Set 22PK – Sprinkled with Love by Catherine Pooler

**Approximate Design Size:** 6.99cm x 6.35cm - 0.64cm x 0.32cm 2 3/4" x 2 1/2" - 1/4" x 1/8"

Sizzix® Thinlits® Die Set 10PK – Scalloped Circles, Borders & Banners by Catherine Pooler

**Approximate Design Size:** 8.89cm x 8.89cm - 11.11cm x 0.32cm 3 1/2" x 3 1/2" - 4 3/8" x 1/8"

#### **Additional Information:**

Works with Sizzix® Thinlits® Die Set 6PK – Tulips & Blooms Circle (666799).

Sizzix™ Clear Stamps Set 16PK – Sending Sunshine Sentiments by Catherine Pooler