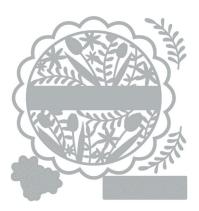

#### **Additional Information:**

\*Requires Sizzix Accessory - Chrome Precision Base Plate For Intricate Thinlits Dies (660470) (except when using the Big Shot Foldaway).

Sizzix® Thinlits® Die Set 6PK – Tulips & Blooms Circle by Catherine Pooler

**Approximate Design Size:** 8.89cm x 8.89cm - 4.45cm x 1.27cm 3 1/2" x 3 1/2" - 1 3/4" x 1/2"

#### **Additional Information:**

Works with Sizzix® Thinlits® Die Set 10PK – Scalloped Circles, Borders & Banners (666801). \*Requires Sizzix Accessory - Chrome Precision Base Plate For Intricate Thinlits Dies (660470) (except when using the Big Shot Foldaway).