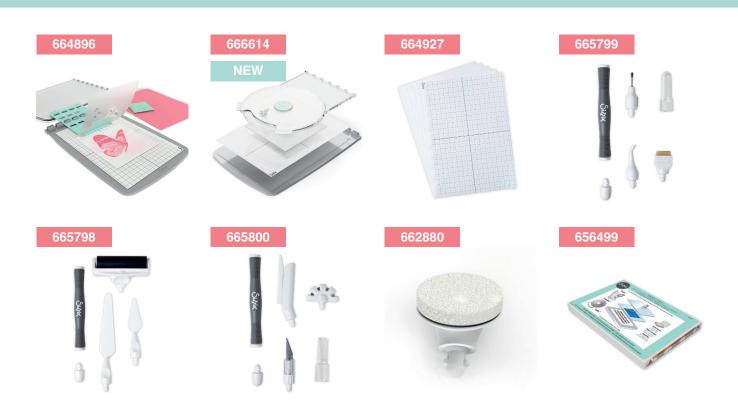

# **Tools & Accessories**

664896-Sizzix<sup>™</sup> Making Tool - Stencil & Stamp Tool 666614-Sizzix<sup>™</sup> Accessory - Stamp & Spin Launching May 2024 664927-Sizzix<sup>™</sup> Accessory - Sticky Grid Sheets-5PK 665799-Sizzix<sup>™</sup> Making Tool - Intricate Craft Tool Set 665798-Sizzix™ Making Tool - Sizzix Effectz™ Craft Tool Set 665800-Sizzix™ Making Tool - Sizzix Surfacez™ Craft Tool Set 662880-Sizzix™ Multi-Tool Accessory - Blending Tool w/Replacement Sponge

656499-Sizzix® Accessory - Magnetic Platform