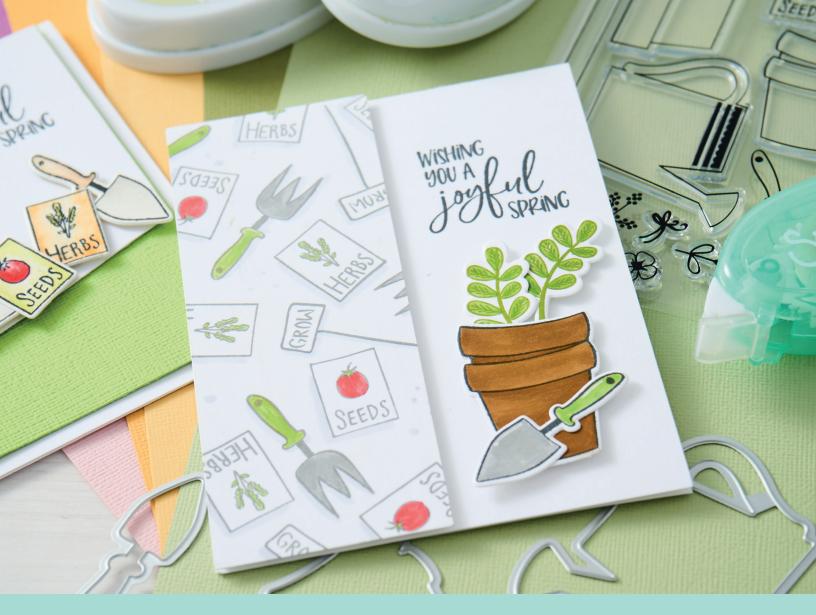

#### **Additional Information:**

Compatible with Sizzix® Sidekick® (661770).

Works with Sizzix™ Clear Stamps Set 15PK - Bunny Bits & Blooms (666794).

Sizzix<sup>™</sup> Clear Stamps Set 14PK – Greenhouse Finds by Catherine Pooler

#### **Additional Information:**

Works with Sizzix® Framelits® Die Set 18PK – Greenhouse Finds #2 (666797).

Sizzix® Framelits® Die Set 18PK – Greenhouse Finds #2 by Catherine Pooler

**Approximate Design Size:** 8.26cm x 2.54cm - 1.27cm x 1.27cm 3 1/4" x 1" - 1/2" x 1/2"