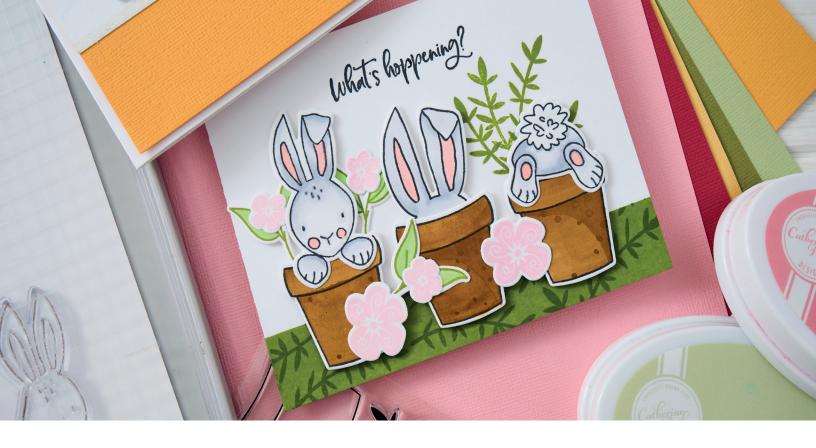

#### **Additional Information:**

Compatible with Sizzix® Sidekick® (661770).

Works with Sizzix™ Clear Stamps Set 15PK - Bunny Bits & Blooms (666794).

Sizzix<sup>™</sup> Clear Stamps Set 14PK – Greenhouse Finds by Catherine Pooler

**Approximate Design Size:** 8.26cm x 2.54cm - 1.27cm x 1.27cm 3 1/4" x 1" - 1/2" x 1/2"

#### **Additional Information:**

Works with Sizzix® Framelits® Die Set 18PK – Greenhouse Finds #2 (666797).

Sizzix® Framelits® Die Set 18PK – Greenhouse Finds #2 by Catherine Pooler

**Approximate Design Size:** 8.26cm x 2.54cm - 1.27cm x 1.27cm 3 1/4" x 1" - 1/2" x 1/2"