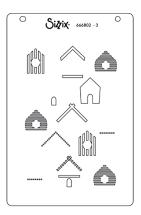

#### **Additional Information:**

Compatible with Sizzix® Sidekick® (661770).

Sizzix<sup>™</sup> A6 Layered Stencils 4PK – Good Place to Land by Catherine Pooler

## **Approximate Design Size:** 13.30cm x 20.30 cm

5 1/4" x 8"

#### **Additional Information:**

Works with Sizzix® Thinlits® Die Set 17PK – Good Place to Land #2 (666850).

Sizzix® Thinlits® Die Set 17PK – Good Place to Land #2 by Catherine Pooler

#### **Additional Information:**

Compatible with Sizzix® Sidekick® (661770).

Works with Sizzix™ A6 Layered Stencils 4PK – Good Place to Land (666802).

Sizzix® Thinlits® Die Set 9PK – Spring Wings by Catherine Pooler