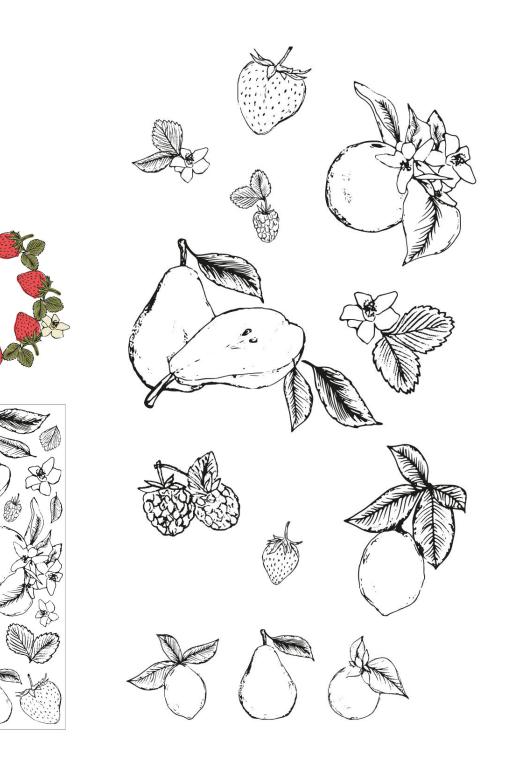

be used to create circular wreaths or all over patterns. Elevate your creations with a splash of watercolor to add a touch of color, or retain the delicate intricacies of Lisa's original drawings for striking organic motifs. The varying sizes of fruit, botanicals and butterflies allow you to mix and match and experiment with different sizes of wreath. To complement these captivating designs, comes a variety of sentiment stamps suitable for various occasions, perfect for adding the finishing touch to your stamped masterpiece. Keep an eye out for further new stamp designs perfect for creating circular designs, such as the 'Synchronized Swimmers' from Catherine Pooler!

Sizzix<sup>™</sup> Clear Stamps Set 13PK – Nature Butterflies by Lisa Jones

### Approximate Design Size:

- 3" x 2 1/8" ½" x ½"
- 7.62cm x 5.40cm 1.27cm x 1.27cm

Sizzix<sup>™</sup> Clear Stamps Set 17PK – Garden Botanicals by Lisa Jones

### Approximate Design Size:

- 1" x 2 1/8" 1" x ¼"
- 2.40cm x 5.40cm 2.40cm x 0.64cm

Sizzix<sup>™</sup> Clear Stamps Set 19PK – Botanical Fruit by Lisa Jones

### Approximate Design Size:

- 2 <sup>1</sup>/<sub>4</sub>" x 2 1/8" 3/8" x <sup>3</sup>/<sub>4</sub>"
- 5.72cm x 5.40cm 0.95cm x 1.91cm

Sizzix<sup>™</sup> Clear Stamps Set 14PK – Daily Sentiments #2 by Lisa Jones