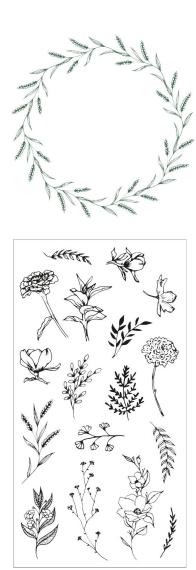

Short video highlighting the key features of the the Stamp & Spin Accessory.

With the NEW Sizzix Stamp and Spin Accessory, it's never been easier to create your own circular stamped designs to create wreaths, as well as all-over patterns!

be used to create circular wreaths or all over patterns. Elevate your creations with a splash of watercolor to add a touch of color, or retain the delicate intricacies of Lisa's original drawings for striking organic motifs. The varying sizes of fruit, botanicals and butterflies allow you to mix and match and experiment with different sizes of wreath. To complement these captivating designs, comes a variety of sentiment stamps suitable for various occasions, perfect for adding the finishing touch to your stamped masterpiece. Keep an eye out for further new stamp designs perfect for creating circular designs, such as the 'Synchronized Swimmers' from Catherine Pooler!

### Approximate Design Size:

- 1" x 2 1/8" 1" x ¼"
- 2.40cm x 5.40cm 2.40cm x 0.64cm

Sizzix<sup>™</sup> Clear Stamps Set 19PK – Botanical Fruit by Lisa Jones