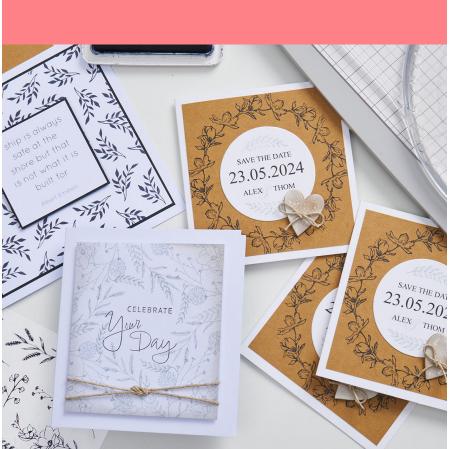

be used to create circular wreaths or all over patterns. Elevate your creations with a splash of watercolor to add a touch of color, or retain the delicate intricacies of Lisa's original drawings for striking organic motifs. The varying sizes of fruit, botanicals and butterflies allow you to mix and match and experiment with different sizes of wreath. To complement these captivating designs, comes a variety of sentiment stamps suitable for various occasions, perfect for adding the finishing touch to your stamped masterpiece. Keep an eye out for further new stamp designs perfect for creating circular designs, such as the 'Synchronized Swimmers' from Catherine Pooler!