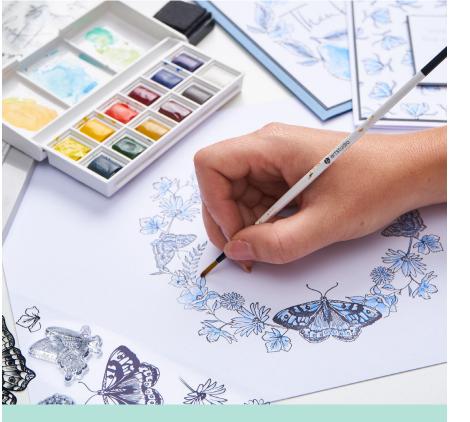

be used to create circular wreaths or all over patterns. Elevate your creations with a splash of watercolor to add a touch of color, or retain the delicate intricacies of Lisa's original drawings for striking organic motifs. The varying sizes of fruit, botanicals and butterflies allow you to mix and match and experiment with different sizes of wreath. To complement these captivating designs, comes a variety of sentiment stamps suitable for various occasions, perfect for adding the finishing touch to your stamped masterpiece. Keep an eye out for further new stamp designs perfect for creating circular designs, such as the 'Synchronized Swimmers' from Catherine Pooler!