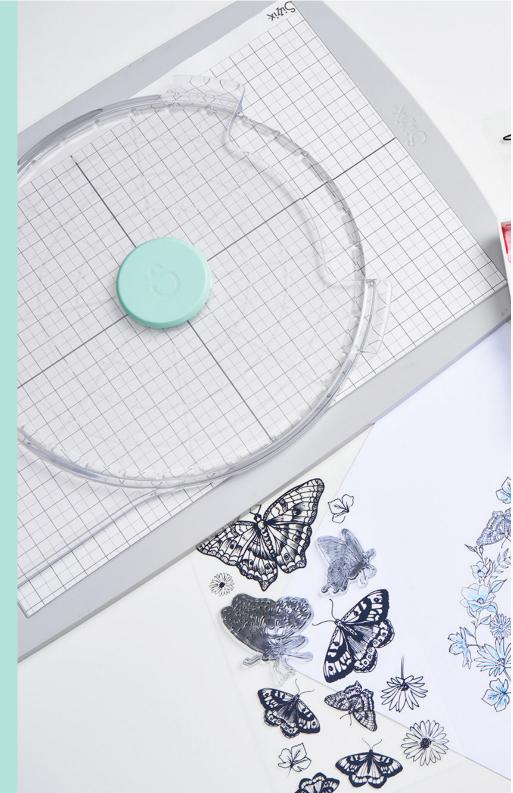

In-depth Video >

Join Sizzix Designer Pete Hughes as he talks you through the Stamp & Spin Accessory in full detail.

**Botanical Clear Stamps** By Lisa Jones

i Zix

Fresh from the artistic hand of Sizzix designer Lisa Jones, comes this new collection of botanical stamps. All designed to work perfectly with the new Sizzix Stamp and Spin Tool, these nature inspired designs can

be used to create circular wreaths or all over patterns. Elevate your creations with a splash of watercolor to add a touch of color, or retain the delicate intricacies of Lisa's original drawings for striking organic motifs. The varying sizes of fruit, botanicals and butterflies allow you to mix and match and experiment with different sizes of wreath. To complement these captivating designs, comes a variety of sentiment stamps suitable for various occasions, perfect for adding the finishing touch to your stamped masterpiece. Keep an eye out for further new stamp designs perfect for creating circular designs, such as the 'Synchronized Swimmers' from Catherine Pooler!