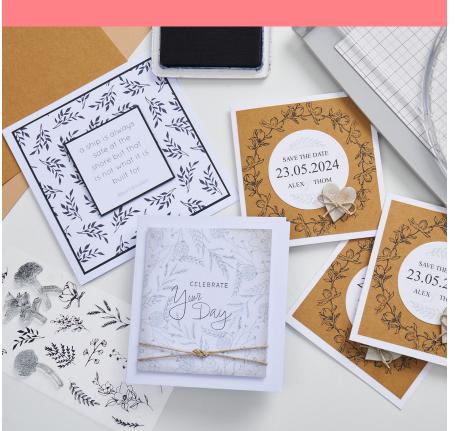

In-depth Video >

Join Sizzix Designer Pete Hughes as he talks you through the Stamp & Spin Accessory in full detail.

**Botanical Clear Stamps** By Lisa Jones

i Zix

Fresh from the artistic hand of Sizzix designer Lisa Jones, comes this new collection of botanical stamps. All designed to work perfectly with the new Sizzix Stamp and Spin Tool, these nature inspired designs can

be used to create circular wreaths or all over patterns. Elevate your creations with a splash of watercolor to add a touch of color, or retain the delicate intricacies of Lisa's original drawings for striking organic motifs. The varying sizes of fruit, botanicals and butterflies allow you to mix and match and experiment with different sizes of wreath. To complement these captivating designs, comes a variety of sentiment stamps suitable for various occasions, perfect for adding the finishing touch to your stamped masterpiece. Keep an eye out for further new stamp designs perfect for creating circular designs, such as the 'Synchronized Swimmers' from Catherine Pooler!