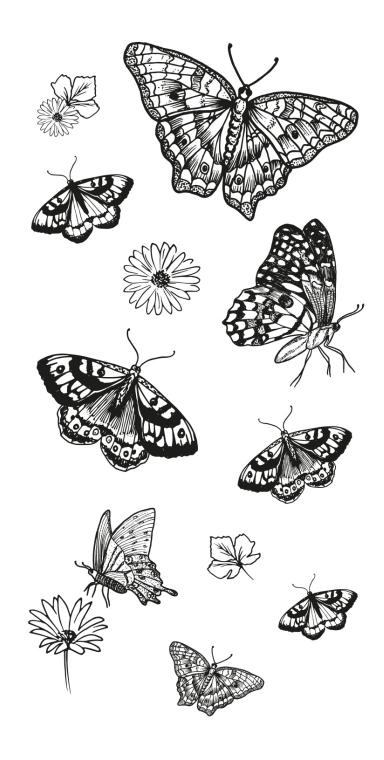

Sizzix<sup>™</sup> Clear Stamps Set 13PK – Nature Butterflies by Lisa Jones

### Approximate Design Size:

- 3" x 2 1/8" ½" x ½"
- 7.62cm x 5.40cm 1.27cm x 1.27cm

Sizzix<sup>™</sup> Clear Stamps Set 17PK – Garden Botanicals by Lisa Jones