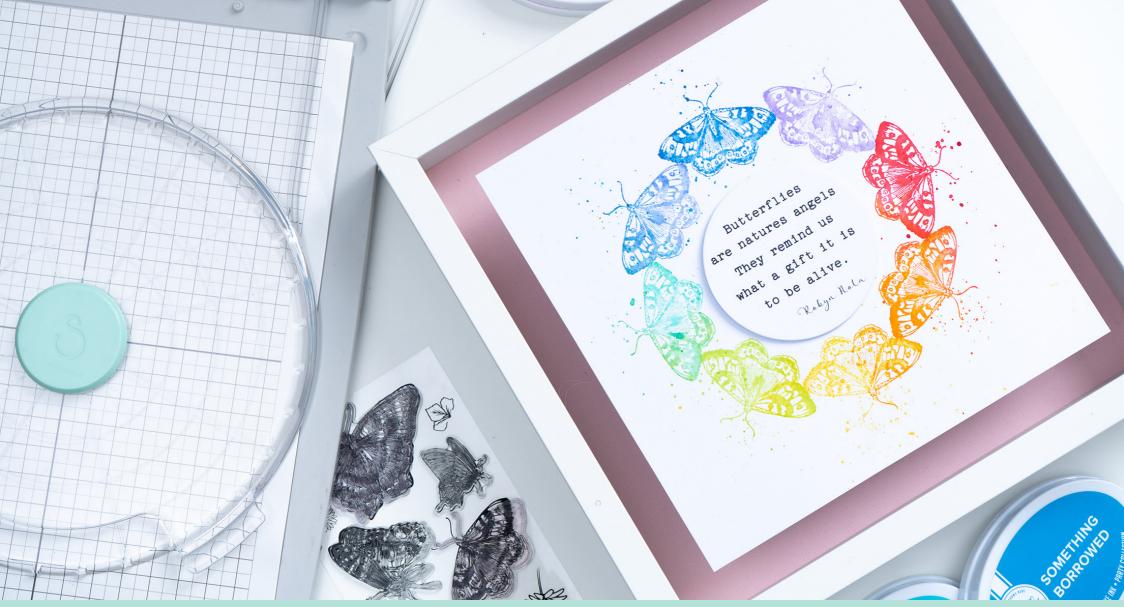

Short video highlighting the key features of the the Stamp & Spin Accessory.

With the NEW Sizzix Stamp and Spin Accessory, it's never been easier to create your own circular stamped designs to create wreaths, as well as all-over patterns!

- The Stamp & Spin easily attaches via the hinge on the base plate of the Stamp & Stencil Tool.
- Contains a rotating stamp press, with segmented grooves to allow makers to achieve the perfect alignment of stamps.
- No need to move the project itself, simply turn the tool into the next chosen position.
- Explore a wide range of new and existing stamp designs and even mix-and-match them to achieve your desired look.
- Compatible with most cling and rubber stamps including our Sizzix Essentials range and fresh designs from new Licensed Artists coming in 2024!.

In-depth Video >

Join Sizzix Designer Pete Hughes as he talks you through the Stamp & Spin Accessory in full detail.

**Botanical Clear Stamps** By Lisa Jones

i Zix

Fresh from the artistic hand of Sizzix designer Lisa Jones, comes this new collection of botanical stamps. All designed to work perfectly with the new Sizzix Stamp and Spin Tool, these nature inspired designs can

be used to create circular wreaths or all over patterns. Elevate your creations with a splash of watercolor to add a touch of color, or retain the delicate intricacies of Lisa's original drawings for striking organic motifs. The varying sizes of fruit, botanicals and butterflies allow you to mix and match and experiment with different sizes of wreath. To complement these captivating designs, comes a variety of sentiment stamps suitable for various occasions, perfect for adding the finishing touch to your stamped masterpiece. Keep an eye out for further new stamp designs perfect for creating circular designs, such as the 'Synchronized Swimmers' from Catherine Pooler!