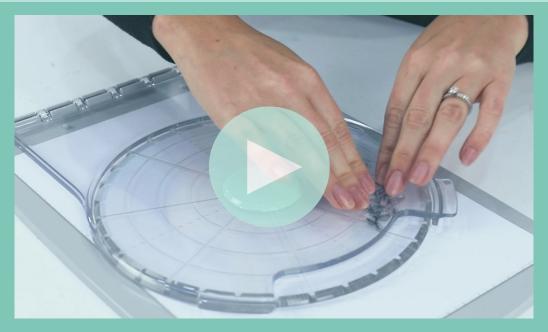

Short video highlighting the key features of the the Stamp & Spin Accessory.

With the NEW Sizzix Stamp and Spin Accessory, it's never been easier to create your own circular stamped designs to create wreaths, as well as all-over patterns!

- The Stamp & Spin easily attaches via the hinge on the base plate of the Stamp & Stencil Tool.
- Contains a rotating stamp press, with segmented grooves to allow makers to achieve the perfect alignment of stamps.
- No need to move the project itself, simply turn the tool into the next chosen position.
- Explore a wide range of new and existing stamp designs and even mix-and-match them to achieve your desired look.
- Compatible with most cling and rubber stamps including our Sizzix Essentials range and fresh designs from new Licensed Artists coming in 2024!.