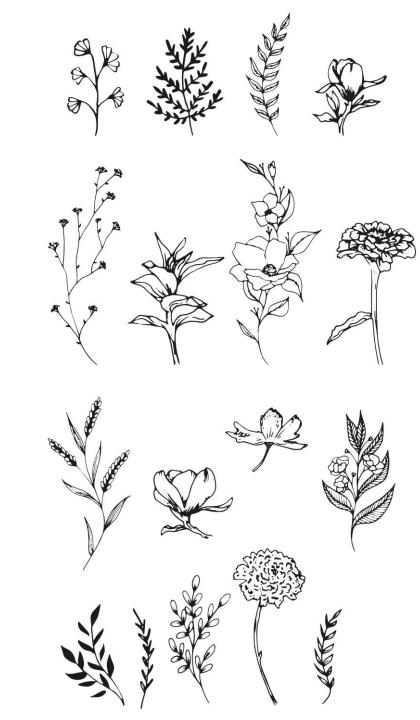

### Approximate Design Size:

- 1" x 2 1/8" 1" x ¼"
- 2.40cm x 5.40cm 2.40cm x 0.64cm

Sizzix<sup>™</sup> Clear Stamps Set 19PK – Botanical Fruit by Lisa Jones