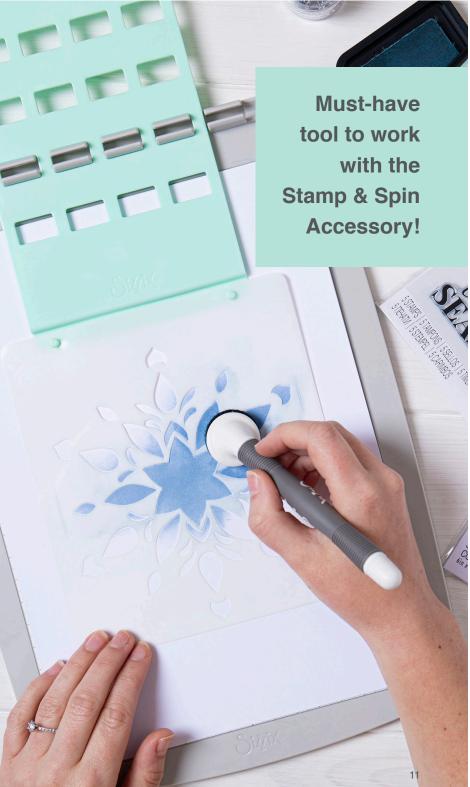

100010-SX24SS

NEW Stamp & Spin Accessory

Featuring Botanical Stamp Collection by Lisa Jones

> creative impulse award 2024 by creativeworld

Product of the Year 1st winner

Juffing a new spin on stamping!

truly love nature you will find beauty This new must-have AWARD-WINNING stamping accessory is the perfect addition to enhance the Sizzix<sup>™</sup> Stencil & Stamp product story, providing even more making opportunities for stamp lovers! The Sizzix<sup>™</sup> Stamp & Spin Accessory (#666614) has been seamlessly designed as an addition to the popular Sizzix Stencil & Stamp Tool (664896), giving makers the ability to create continuous circular stamped designs. Launched in 2022, the Sizzix Stencil & Stamp Tool gives consumers everything they need to create beautiful papercraft makes, ensuring layering stencils and stamps are in perfect position and have perfect precision, and has become a craft room staple for thousands of crafters across the globe! Now, we unleash brand new opportunities for using the tool with this exciting new accessory!

- The Stamp & Spin easily attaches via the hinge on the base plate of the Stamp & Stencil Tool.
- Contains a rotating stamp press, with segmented grooves to allow makers to achieve the perfect alignment of stamps.
- No need to move the project itself, simply turn the tool into the next chosen position.
- Explore a wide range of new and existing stamp designs and even mix-and-match them to achieve your desired look.
- Compatible with most cling and rubber stamps including our Sizzix Essentials range and fresh designs from new Licensed Artists coming in 2024!.