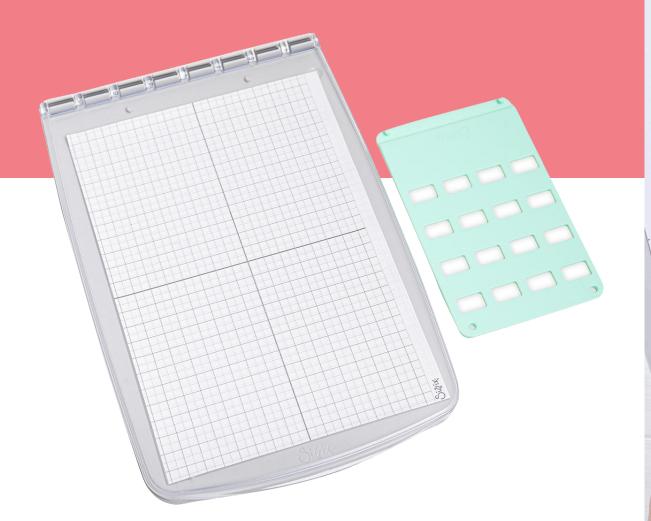

### Sizzix<sup>™</sup> Stencil & Stamp Tool (664896)

Don't miss the popular Sizzix Stencil & Stamp Tool! This tool allows for precise stencilling and stamping that will give you beautiful results every time. Perfect for all crafting occasions and styles including cardmaking, papercrafting, scrapbooking, home décor pieces and any other craft you can dream up! Providing everything you would need to create gorgeous stencilled and stamped creations, this tool includes a Gridded Stamp Plate, Stencil Adapter, a Sticky Grid Sheet, and a non-slip Foam Base.