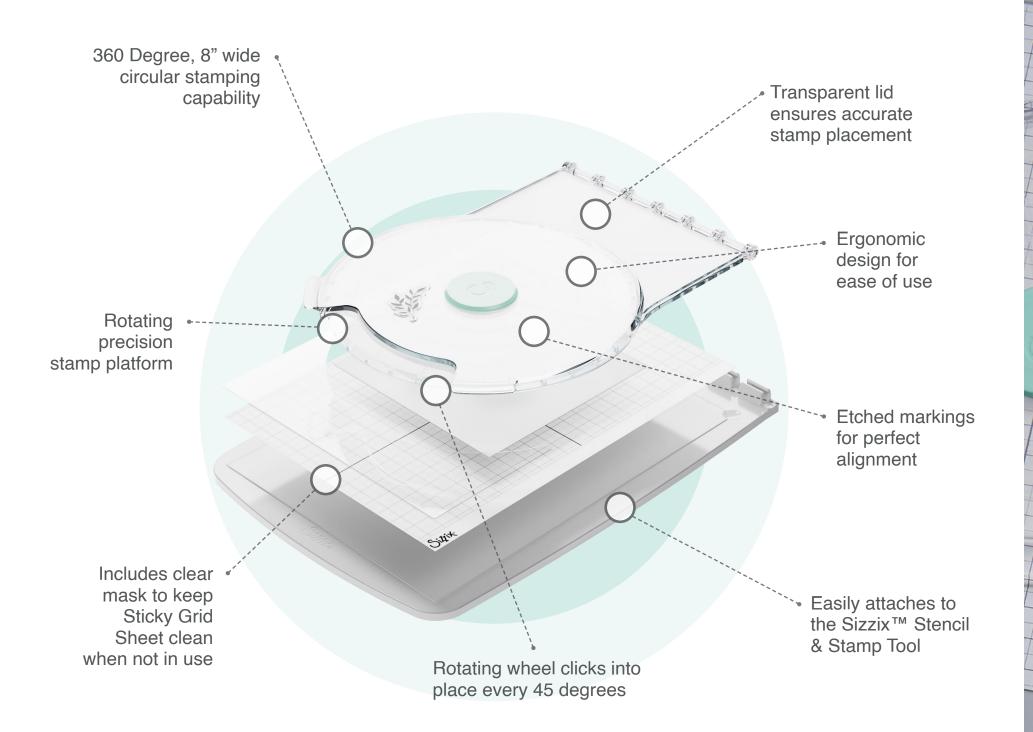

100010-SX24SS

NEW Stamp & Spin Accessory

Featuring Botanical Stamp Collection by Lisa Jones

> creative impulse award 2024 by creativeworld

Product of the Year 1st winner

Juffing a new spin on stamping!

truly love nature you will find beauty This new must-have AWARD-WINNING stamping accessory is the perfect addition to enhance the Sizzix<sup>™</sup> Stencil & Stamp product story, providing even more making opportunities for stamp lovers! The Sizzix<sup>™</sup> Stamp & Spin Accessory (#666614) has been seamlessly designed as an addition to the popular Sizzix Stencil & Stamp Tool (664896), giving makers the ability to create continuous circular stamped designs. Launched in 2022, the Sizzix Stencil & Stamp Tool gives consumers everything they need to create beautiful papercraft makes, ensuring layering stencils and stamps are in perfect position and have perfect precision, and has become a craft room staple for thousands of crafters across the globe! Now, we unleash brand new opportunities for using the tool with this exciting new accessory!

Short video highlighting the key features of the the Stamp & Spin Accessory.

With the NEW Sizzix Stamp and Spin Accessory, it's never been easier to create your own circular stamped designs to create wreaths, as well as all-over patterns!

- The Stamp & Spin easily attaches via the hinge on the base plate of the Stamp & Stencil Tool.
- Contains a rotating stamp press, with segmented grooves to allow makers to achieve the perfect alignment of stamps.
- No need to move the project itself, simply turn the tool into the next chosen position.
- Explore a wide range of new and existing stamp designs and even mix-and-match them to achieve your desired look.
- Compatible with most cling and rubber stamps including our Sizzix Essentials range and fresh designs from new Licensed Artists coming in 2024!.

In-depth Video >

Join Sizzix Designer Pete Hughes as he talks you through the Stamp & Spin Accessory in full detail.

**Botanical Clear Stamps** By Lisa Jones

i Zix

Fresh from the artistic hand of Sizzix designer Lisa Jones, comes this new collection of botanical stamps. All designed to work perfectly with the new Sizzix Stamp and Spin Tool, these nature inspired designs can