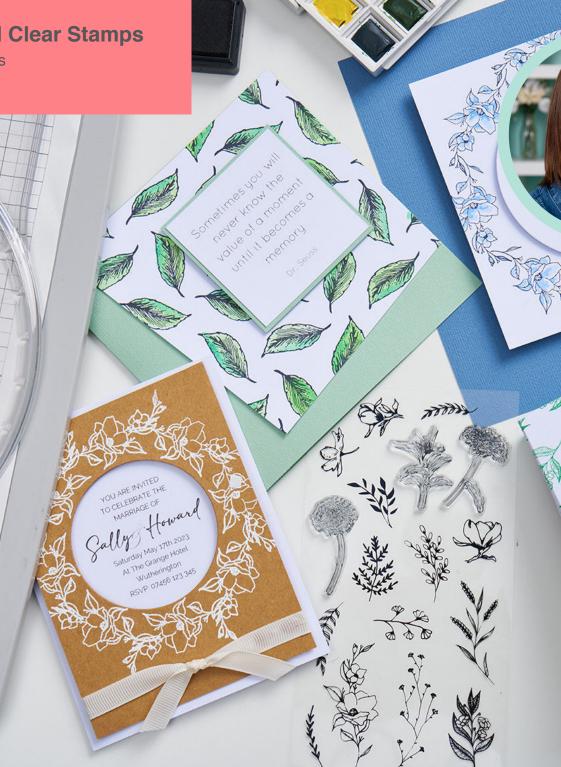

In-depth Video >

Join Sizzix Designer Pete Hughes as he talks you through the Stamp & Spin Accessory in full detail.

**Botanical Clear Stamps** By Lisa Jones

i Zix

Fresh from the artistic hand of Sizzix designer Lisa Jones, comes this new collection of botanical stamps. All designed to work perfectly with the new Sizzix Stamp and Spin Tool, these nature inspired designs can

be used to create circular wreaths or all over patterns. Elevate your creations with a splash of watercolor to add a touch of color, or retain the delicate intricacies of Lisa's original drawings for striking organic motifs. The varying sizes of fruit, botanicals and butterflies allow you to mix and match and experiment with different sizes of wreath. To complement these captivating designs, comes a variety of sentiment stamps suitable for various occasions, perfect for adding the finishing touch to your stamped masterpiece. Keep an eye out for further new stamp designs perfect for creating circular designs, such as the 'Synchronized Swimmers' from Catherine Pooler!