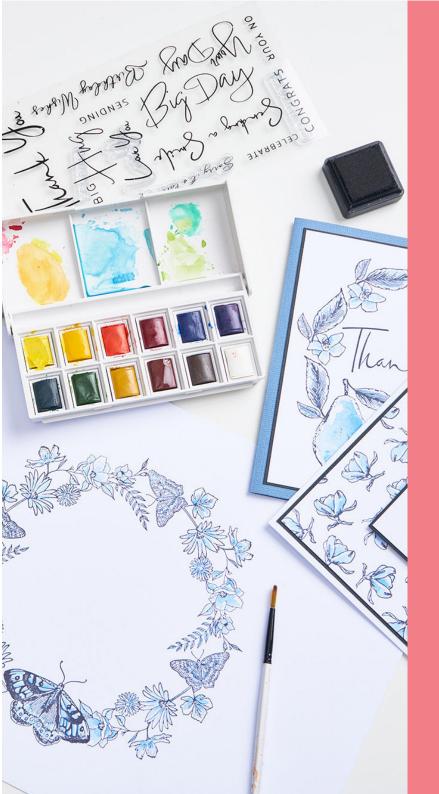

be used to create circular wreaths or all over patterns. Elevate your creations with a splash of watercolor to add a touch of color, or retain the delicate intricacies of Lisa's original drawings for striking organic motifs. The varying sizes of fruit, botanicals and butterflies allow you to mix and match and experiment with different sizes of wreath. To complement these captivating designs, comes a variety of sentiment stamps suitable for various occasions, perfect for adding the finishing touch to your stamped masterpiece. Keep an eye out for further new stamp designs perfect for creating circular designs, such as the 'Synchronized Swimmers' from Catherine Pooler!