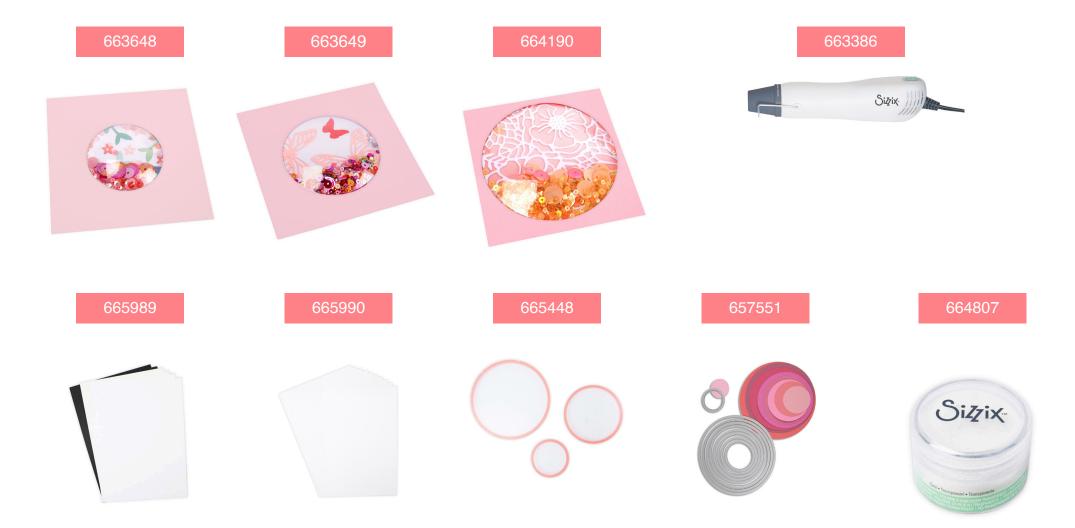

663648 Sizzix<sup>™</sup> Making Essential - Shaker Domes Circle 2", 8PK 663649 Sizzix<sup>™</sup> Making Essential - Shaker Domes Circle 2 1/2", 6PK 664190 Sizzix<sup>™</sup> Making Essential - Shaker Domes Circle 3 1/2", 4PK 663386 Sizzix<sup>™</sup> Making Tool Heat Tool, Dual Speed (UK/EU Version) 665989 Sizzix Surfacez<sup>™</sup> Cardstock, A4, Black/Ivory/White, 60PK
665990 Sizzix Surfacez<sup>™</sup> Cardstock, A4, White, 60PK
665448 Sizzix<sup>™</sup> Making Essential - Shaker Panes, Circles, 3PK (1 1/2, 2 1/2" & 3 1/2")
657551 Sizzix<sup>®</sup> Framelits<sup>®</sup> Die Set 8PK - Circles
664807 Sizzix<sup>™</sup> Making Essential Opaque Embossing Powder - Clear