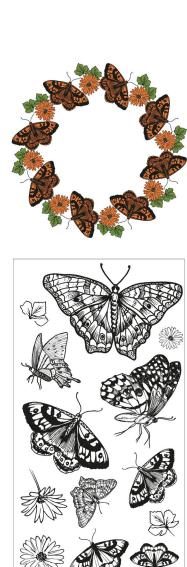

Sizzix<sup>™</sup> Clear Stamps Set 13PK – Nature Butterflies by Lisa Jones

### Approximate Design Size:

- 3" x 2 1/8" ½" x ½"
- 7.62cm x 5.40cm 1.27cm x 1.27cm

Sizzix<sup>™</sup> Clear Stamps Set 17PK – Garden Botanicals by Lisa Jones