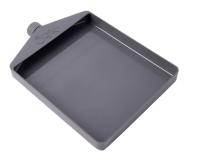

### Sizzix<sup>™</sup> Stencil & Stamp Tool (664896)

Don't miss the popular Sizzix Stencil & Stamp Tool! This tool allows for precise stencilling and stamping that will give you beautiful results every time. Perfect for all crafting occasions and styles including cardmaking, papercrafting, scrapbooking, home décor pieces and any other craft you can dream up! Providing everything you would need to create gorgeous stencilled and stamped creations, this tool includes a Gridded Stamp Plate, Stencil Adapter, a Sticky Grid Sheet, and a non-slip Foam Base.