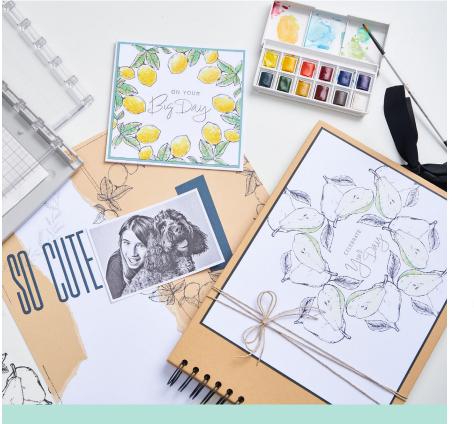

In-depth Video >

Join Sizzix Designer Pete Hughes as he talks you through the Stamp & Spin Accessory in full detail.

**Botanical Clear Stamps** By Lisa Jones

i Zix

Fresh from the artistic hand of Sizzix designer Lisa Jones, comes this new collection of botanical stamps. All designed to work perfectly with the new Sizzix Stamp and Spin Tool, these nature inspired designs can

be used to create circular wreaths or all over patterns. Elevate your creations with a splash of watercolor to add a touch of color, or retain the delicate intricacies of Lisa's original drawings for striking organic motifs. The varying sizes of fruit, botanicals and butterflies allow you to mix and match and experiment with different sizes of wreath. To complement these captivating designs, comes a variety of sentiment stamps suitable for various occasions, perfect for adding the finishing touch to your stamped masterpiece. Keep an eye out for further new stamp designs perfect for creating circular designs, such as the 'Synchronized Swimmers' from Catherine Pooler!