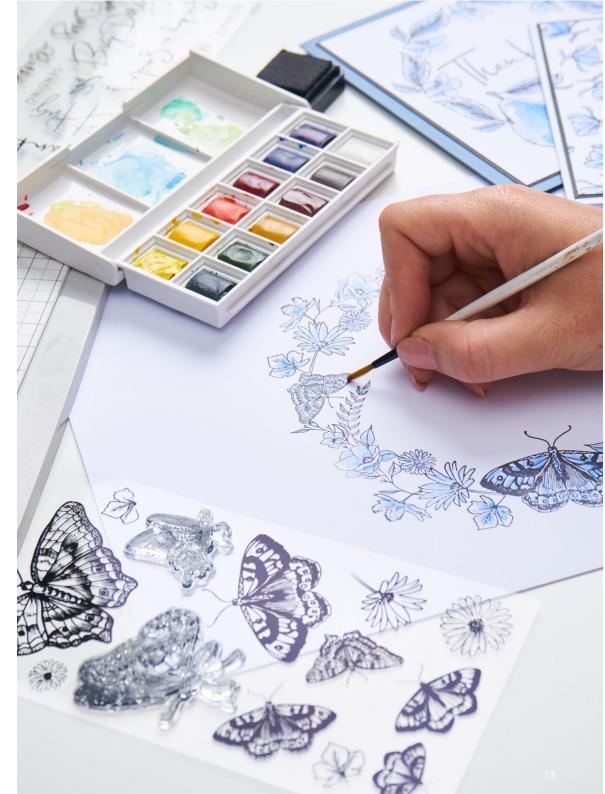

In-depth Video >

Join Sizzix Designer Pete Hughes as he talks you through the Stamp & Spin Accessory in full detail.

**Botanical Clear Stamps** By Lisa Jones

i Zix

Fresh from the artistic hand of Sizzix designer Lisa Jones, comes this new collection of botanical stamps. All designed to work perfectly with the new Sizzix Stamp and Spin Tool, these nature inspired designs can

be used to create circular wreaths or all over patterns. Elevate your creations with a splash of watercolor to add a touch of color, or retain the delicate intricacies of Lisa's original drawings for striking organic motifs. The varying sizes of fruit, botanicals and butterflies allow you to mix and match and experiment with different sizes of wreath. To complement these captivating designs, comes a variety of sentiment stamps suitable for various occasions, perfect for adding the finishing touch to your stamped masterpiece. Keep an eye out for further new stamp designs perfect for creating circular designs, such as the 'Synchronized Swimmers' from Catherine Pooler!

Sizzix<sup>™</sup> Clear Stamps Set 13PK – Nature Butterflies by Lisa Jones

### Approximate Design Size:

- 3" x 2 1/8" ½" x ½"
- 7.62cm x 5.40cm 1.27cm x 1.27cm

Sizzix<sup>™</sup> Clear Stamps Set 17PK – Garden Botanicals by Lisa Jones

### Approximate Design Size:

- 1" x 2 1/8" 1" x ¼"
- 2.40cm x 5.40cm 2.40cm x 0.64cm

Sizzix<sup>™</sup> Clear Stamps Set 19PK – Botanical Fruit by Lisa Jones

### Approximate Design Size:

- 2 <sup>1</sup>/<sub>4</sub>" x 2 1/8" 3/8" x <sup>3</sup>/<sub>4</sub>"
- 5.72cm x 5.40cm 0.95cm x 1.91cm

Sizzix<sup>™</sup> Clear Stamps Set 14PK – Daily Sentiments #2 by Lisa Jones

### **Approximate Design Size:**

- 3" x 1 ¼" 1 ¼" x ¼"
- 7.62cm x 3.18cm 3.18cm x 0.64cm

CELEBRATE own Love You

SENDING Birthday Wishes

Sending a Smile

Sorry it's late, hope it was Great!

CONGRATS

ON YOUR