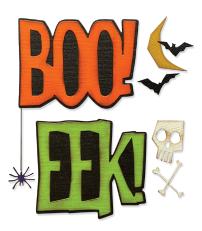

## 666381

Sizzix® Thinlits® Die Set 12PK - Big Frights by Tim Holtz®

**Approximate Die-Cut Sizes:** 3 3/4" x 2 7/8" - 2" x 1/8" 9.53cm x 7.30cm - 5.08cm x 0.32cm

Other Product Considerations: Sizzix Surfacez<sup>™</sup> - Cardstock, Sizzix<sup>™</sup> Making Essential - Express Glue (664576)