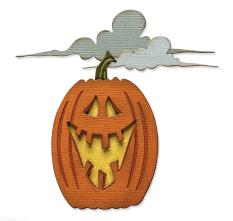

## 666381

Sizzix® Thinlits® Die Set 12PK - Big Frights by Tim Holtz®

**Approximate Die-Cut Sizes:** 3 3/4" x 2 7/8" - 2" x 1/8" 9.53cm x 7.30cm - 5.08cm x 0.32cm

Other Product Considerations: Sizzix Surfacez<sup>™</sup> - Cardstock, Sizzix<sup>™</sup> Making Essential - Express Glue (664576)

August 2023 Launch