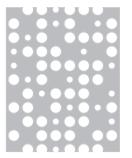

#### 666385

Sizzix® Thinlits® Die Set 3PK - Layered Dots by Tim Holtz®

**Approximate Die-Cut Sizes:** 4 1/8" x 5 1/4" - 3 7/8" x 5" 10.48cm x 13.34cm - 9.84cm x 12.70cm

Other Product Considerations: Sizzix Surfacez<sup>™</sup> - Cardstock, Sizzix<sup>™</sup> Making Essential - Express Glue (664576)