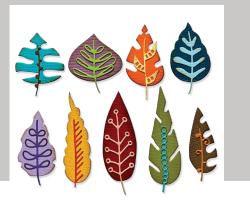

Sizzix® Thinlits® Die Set 18PK - Artsy Leaves by Tim Holtz®

**Approximate Die-Cut Sizes:** 7/8" x 2 5/8" - 1/4" x 1 3/8" 2.22cm x 6.67cm - 0.64cm x 3.49cm

Additional Information: Compatible with Sidekick