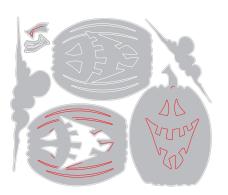

## 666381

Sizzix® Thinlits® Die Set 12PK - Big Frights by Tim Holtz®

**Approximate Die-Cut Sizes:** 3 3/4" x 2 7/8" - 2" x 1/8" 9.53cm x 7.30cm - 5.08cm x 0.32cm

Other Product Considerations: Sizzix Surfacez<sup>™</sup> - Cardstock, Sizzix<sup>™</sup> Making Essential - Express Glue (664576)

August 2023 Launch