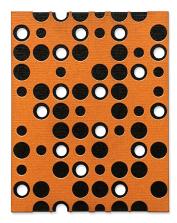

#### 666385

Sizzix® Thinlits® Die Set 3PK - Layered Dots by Tim Holtz®

**Approximate Die-Cut Sizes:** 4 1/8" x 5 1/4" - 3 7/8" x 5" 10.48cm x 13.34cm - 9.84cm x 12.70cm

Other Product Considerations: Sizzix Surfacez<sup>™</sup> - Cardstock, Sizzix<sup>™</sup> Making Essential - Express Glue (664576)