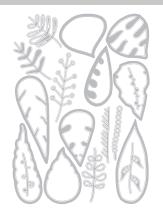

#### 666384

Sizzix® Thinlits® Die Set 10PK - Halloween Night by Tim Holtz®

**Approximate Die-Cut Sizes:** 2 1/8" x 3 5/8" - 5/8" x 3/8"

5.40cm x 9.21cm - 1.59cm x 0.95cm

Other Product Considerations: Sizzix Surfacez<sup>™</sup> - Cardstock, Sizzix<sup>™</sup> Making Essential - Express Glue (664576)