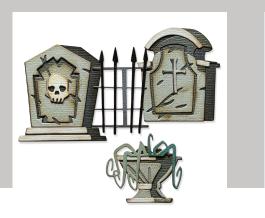

Other Product Considerations: Sizzix Surfacez<sup>™</sup> - Cardstock, Sizzix<sup>™</sup> Making Essential - Express Glue (664576), Sizzix<sup>™</sup> Making Essential - Adhesive Sheets

Sizzix® Thinlits® Die Set 22PK - Graveyard, Colorize® by Tim Holtz®

**Approximate Die-Cut Sizes:** 2" x 2" - 1/8" x 1/8" 5.08cm x 5.08cm - 0.32cm x 0.32cm

Additional Information: Compatible with Sidekick

Other Product Considerations: Sizzix Surfacez<sup>™</sup> - Cardstock, Sizzix<sup>™</sup> Making Essential - Express Glue (664576), Sizzix<sup>™</sup> Making Essential - Adhesive Sheets

August 2023 Launch