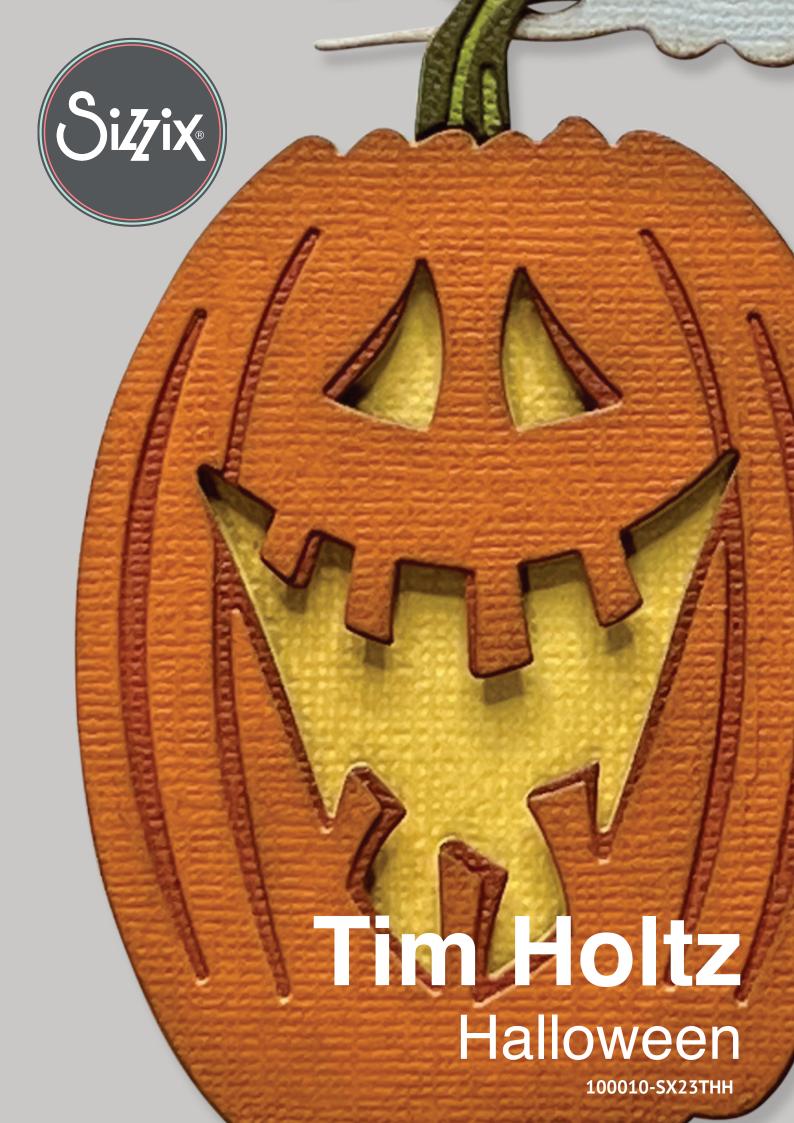

# **2023** Quarter 3 Releases

| Ship Date | Launch Date | Release Name                     | Page No. |
|-----------|-------------|----------------------------------|----------|
| July 2023 | August 2023 | Tim Holtz <sup>®</sup> Halloween | 3 - 7    |

Sizzix® Thinlits® Die Set 18PK - Artsy Leaves by Tim Holtz®

**Approximate Die-Cut Sizes:** 7/8" x 2 5/8" - 1/4" x 1 3/8" 2.22cm x 6.67cm - 0.64cm x 3.49cm

Additional Information: Compatible with Sidekick