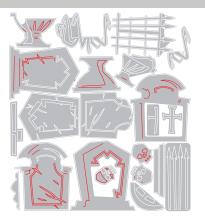

Other Product Considerations: Sizzix Surfacez<sup>™</sup> - Cardstock, Sizzix<sup>™</sup> Making Essential - Express Glue (664576), Sizzix<sup>™</sup> Making Essential - Adhesive Sheets

Sizzix® Thinlits® Die Set 22PK - Graveyard, Colorize® by Tim Holtz®

**Approximate Die-Cut Sizes:** 2" x 2" - 1/8" x 1/8" 5.08cm x 5.08cm - 0.32cm x 0.32cm

Additional Information: Compatible with Sidekick

Other Product Considerations: Sizzix Surfacez<sup>™</sup> - Cardstock, Sizzix<sup>™</sup> Making Essential - Express Glue (664576), Sizzix<sup>™</sup> Making Essential - Adhesive Sheets

August 2023 Launch