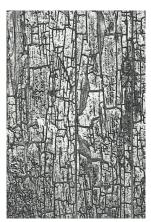

#### 666295

Sizzix<sup>®</sup> 3-D Texture Fades<sup>™</sup> Embossing Folder - Cracked by Tim Holtz<sup>®</sup>

Approximate Design Size: 6 1/4" x 4 1/4" 15.88cm x 10.80cm

Other Product Considerations: Sizzix Effectz<sup>™</sup> - Luster Wax, Sizzix Surfacez<sup>™</sup> - Texture Roll