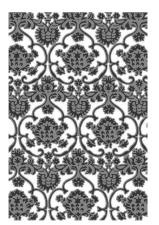

#### 666388

Sizzix<sup>®</sup> Multi-Level Texture Fades<sup>™</sup> Embossing Folder - Tapestry by Tim Holtz<sup>®</sup>

**Approximate Design Size:** 6 1/4" x 4 1/4" 15.88cm x 10.80cm

Other Product Considerations: Sizzix Effectz<sup>™</sup> - Luster Wax, Sizzix Surfacez<sup>™</sup> - Texture Roll

August 2023 Launch