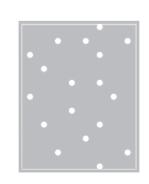

Sizzix® Thinlits® Die Set 10PK - Moonlight by Tim Holtz®

Approximate Die-Cut Sizes: 3 3/8" x 3 3/8" - 3 1/4" x 7/8" 8.57cm x 8.57cm - 8.26cm x 2.22cm

Other Product Considerations: Sizzix Surfacez<sup>™</sup> - Cardstock, Sizzix<sup>™</sup> Making Essential - Express Glue (664576), Sizzix<sup>™</sup> Making Essential - Adhesive Sheets