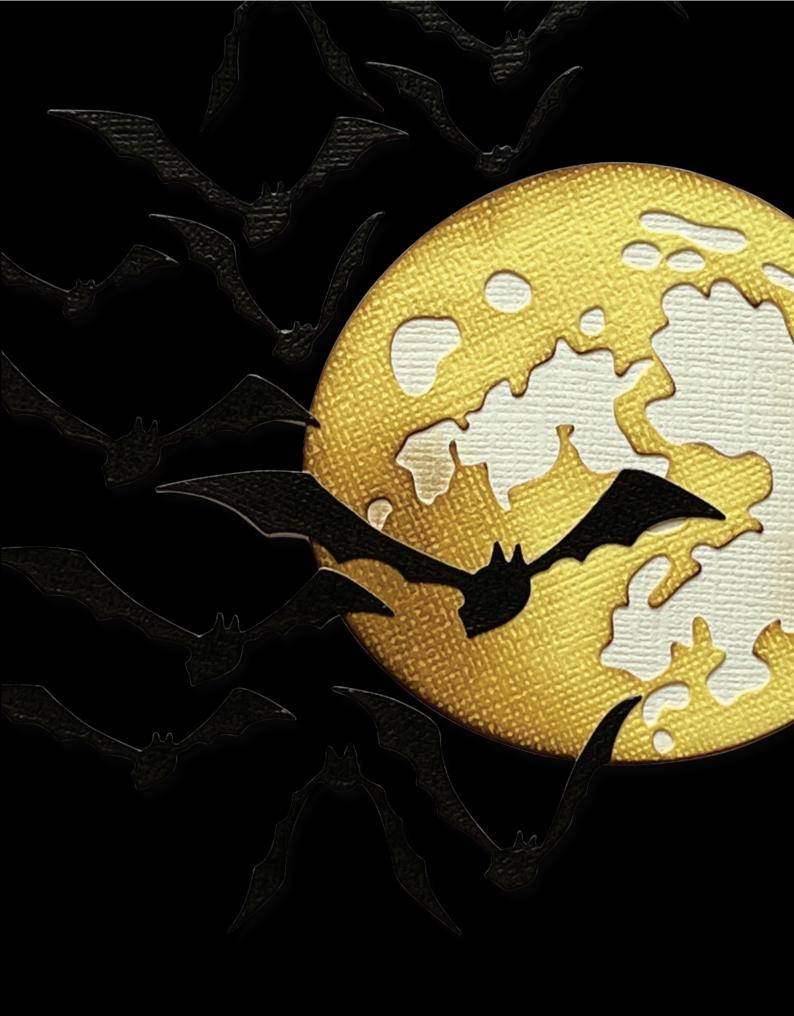

Sizzix® Thinlits® Die Set 10PK - Moonlight by Tim Holtz®

Approximate Die-Cut Sizes: 3 3/8" x 3 3/8" - 3 1/4" x 7/8" 8.57cm x 8.57cm - 8.26cm x 2.22cm

Other Product Considerations: Sizzix Surfacez<sup>™</sup> - Cardstock, Sizzix<sup>™</sup> Making Essential - Express Glue (664576), Sizzix<sup>™</sup> Making Essential - Adhesive Sheets