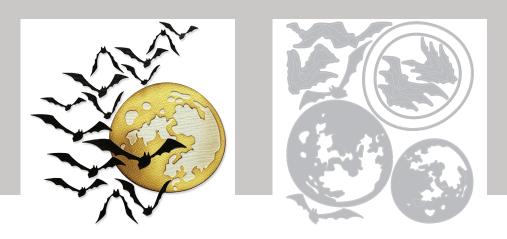

Sizzix® Thinlits® Die Set 10PK - Moonlight by Tim Holtz®

Approximate Die-Cut Sizes: 3 3/8" x 3 3/8" - 3 1/4" x 7/8" 8.57cm x 8.57cm - 8.26cm x 2.22cm

Other Product Considerations: Sizzix Surfacez<sup>™</sup> - Cardstock, Sizzix<sup>™</sup> Making Essential - Express Glue (664576), Sizzix<sup>™</sup> Making Essential - Adhesive Sheets