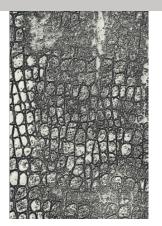

Sizzix<sup>®</sup> 3-D Texture Fades<sup>™</sup> Embossing Folder - Reptile by Tim Holtz<sup>®</sup>

**Approximate Design Size:** 6 1/4" x 4 1/4" 15.88cm x 10.80cm

Other Product Considerations: Sizzix Effectz<sup>™</sup> - Luster Wax, Sizzix Surfacez<sup>™</sup> - Texture Roll