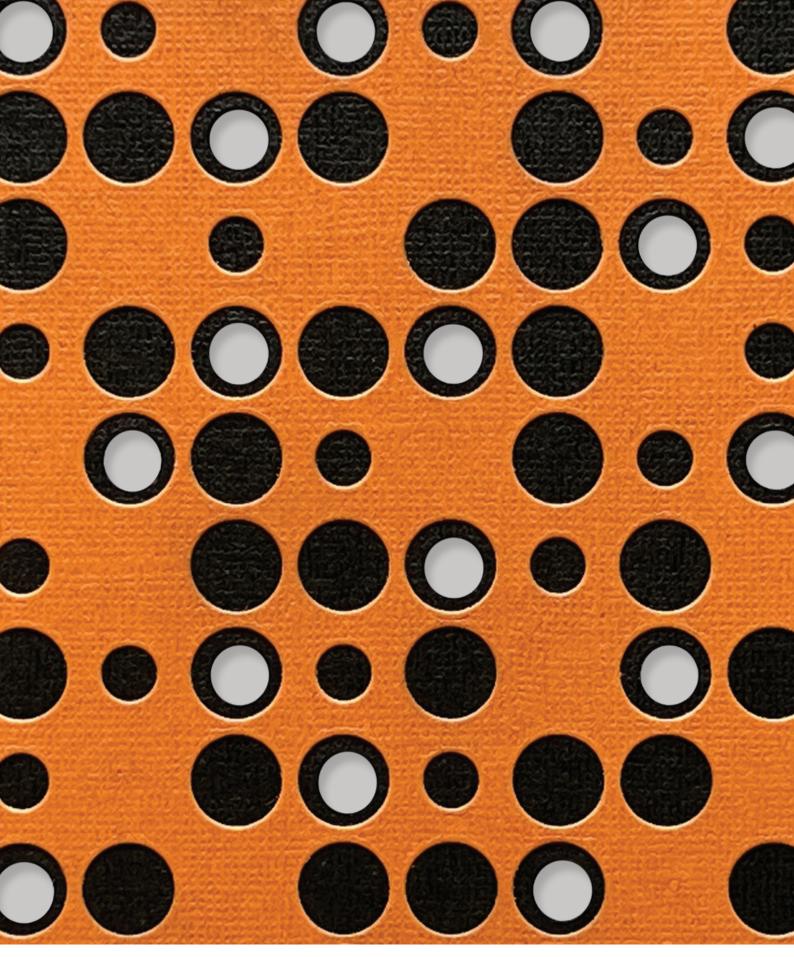

#### 666385

Sizzix® Thinlits® Die Set 3PK - Layered Dots by Tim Holtz®

**Approximate Die-Cut Sizes:** 4 1/8" x 5 1/4" - 3 7/8" x 5" 10.48cm x 13.34cm - 9.84cm x 12.70cm

Other Product Considerations: Sizzix Surfacez<sup>™</sup> - Cardstock, Sizzix<sup>™</sup> Making Essential - Express Glue (664576)