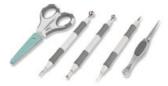

# Everyday Bigz<sup>™</sup>

Our Sizzix<sup>®</sup> Bigz<sup>™</sup> Steel-Rule dies give makers the opportunity to explore makes beyond paper with the ability to cut everything from fabric and felt to craft metal, foam, shrink plastic and much more in between. For more Bigz<sup>™</sup>, take a look at our Kids Craft and Basic Shapes product stories.