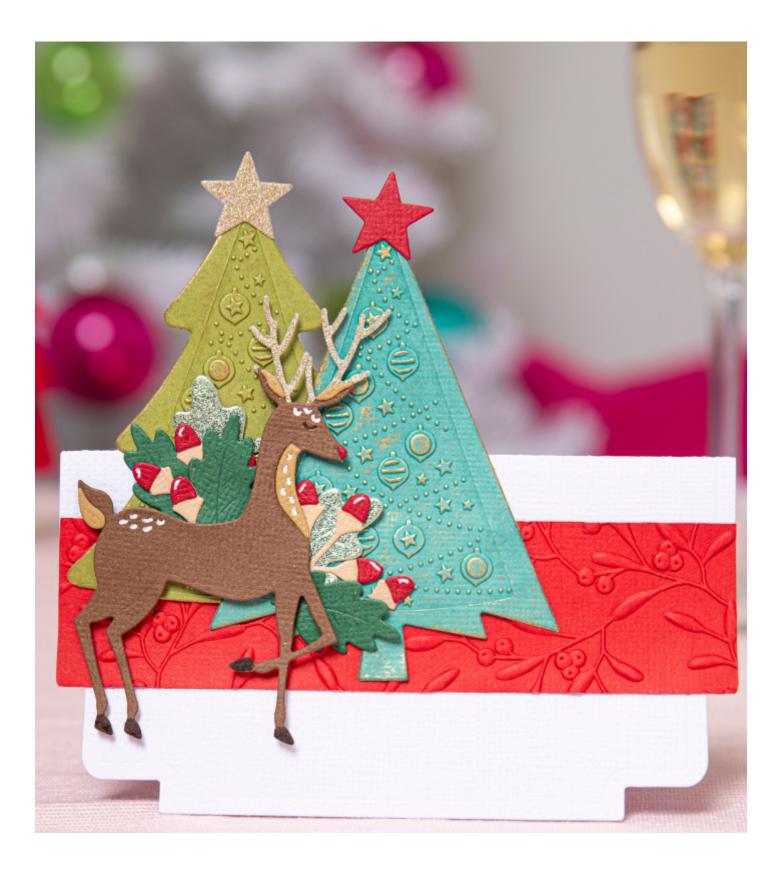

oltz®



663297

Sizzix<sup>®</sup> 3-D Impresslits<sup>™</sup> Embossing Folder

Star Trim — DESIGNED BY – Tim Holtz<sup>®</sup>





Sizzix® 3-D Impresslits™ Embossing Folder Lattice Trim — DESIGNED BY — Tim Holtz®



Sizzix<sup>®</sup> 3-D Impresslits™ Embossing Folder **Floral Frame** 

DESIGNED BY -

Tim Holtz®



Sizzix<sup>®</sup> 3-D Impresslits<sup>™</sup> Embossing Folder **Medallion** 

DESIGNED BY

Tim Holtz®



Sizzix<sup>®</sup> 3-D Textured Impressions<sup>™</sup> Embossing Folder

#### Poinsettia

– DESIGNED BY –

Kath Breen



Sizzix<sup>®</sup> 3-D Impresslits™ Embossing Folder **Lucky Love** 

> - DESIGNED BY Tim Holtz®



Sizzix<sup>®</sup> 3-D Texture Fades Embossing Folder

### Mini Roses

DESIGNED BY

Tim Holtz®



Folder

Seal

Tim Holtz®



Designed By Kath Breen





# Festive Essentials

The festive season is peak time for crafting so make sure your stash has all the essentials. From classic shapes such as trees and decorations, to sentiment stamps and perfectly coordinated festive coloured cardstock, patterned papers, glitters and more, we have everything you need no matter what your Christmas style may be.

Sizzix<sup>®</sup> Thinlits<sup>®</sup> Die **Box, Pillow & Poinsettias** Designed By Jen Long

4 5/8" x 2 1/8" x 1" (Assembled)

11.75cm x 5.40cm x 2.54cm (Assembled)



662571

Sizzix<sup>®</sup> Thinlits<sup>®</sup> Die Winter Foliage Designed By Debi Potter



**Extra Info:** 1/2' x 1/2' - 1 1/4' x 2 5/8' 1.27cm x 1.27cm - 3.18cm x 6.67cm

#### 662575

Extra Info:

Sizzix<sup>®</sup> Thinlits<sup>®</sup> Die **Pretty Wreath** Designed By