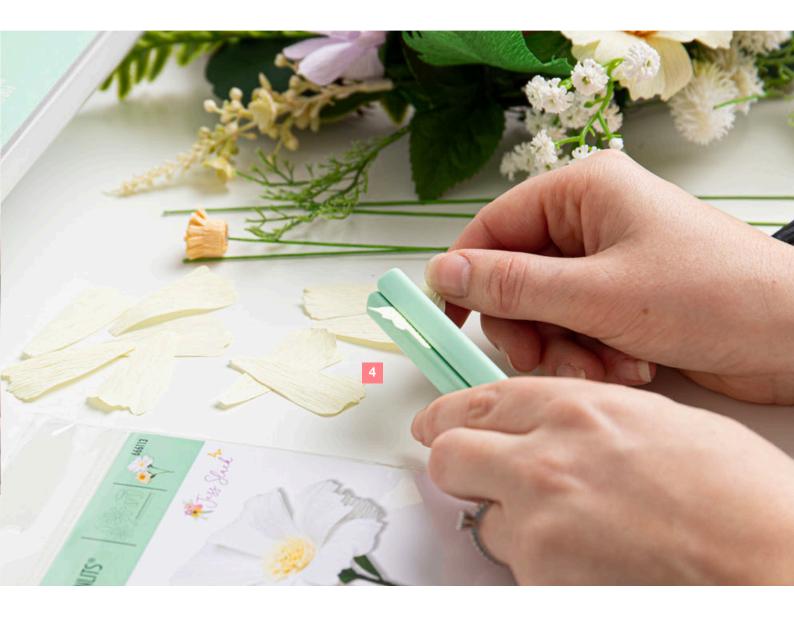

# **Everyday Thinlits**®

Our Sizzix<sup>®</sup> Thinlits<sup>®</sup> wafer-thin dies offer something for every occasion and provide fantastic detail for all kinds of papercraft makes. From popular florals, butterflies and nature to background effects and alphabets, you can truly create a one-of-a-kind piece.