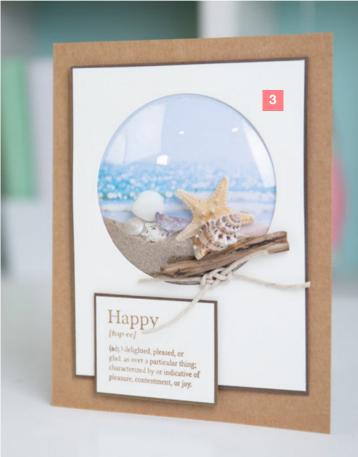

Sizzix®

661753

Sizzix<sup>®</sup> Bigz<sup>™</sup> Die Hanging Heart DESIGNED BY Samantha Barnett

Sizzix<sup>®</sup> Bigz<sup>™</sup> Die **Seashell #3** DESIGNED BY

Jessica Scott

Bunting Designed by Sizzix®