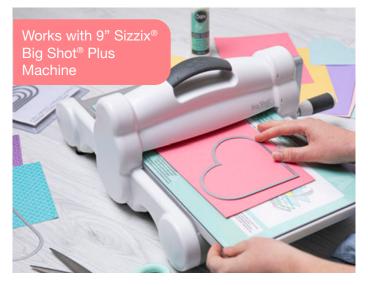

e-cutting. 6"

662111

Sizzix<sup>®</sup> Accessories

**Emboss & Transfer Set** 

Extra Info: Silicone Rubber: 5 3/4" x 7 3/8" x 1/8", 14.61cm x 18.73cm x 0.32cm Impressions Pad: 5 7/8" x 8 7/8" x 1/8". 14.92cm x 18.73cm x 0.32cm Includes Impressions Pad & Silicone Rubber. Use to Emboss with Wafer-Thin Dies. 6" Accessory



### 655121

Sizzix<sup>®</sup> Accessory Silicone Rubber



### Extra Info:

 $5~7/8^{\circ} x 8~7/8^{\circ} x 1/8^{\circ}$  14.92cm x 22.54cm x 0.32cm When used with Silicone Rubber (655121, sold separately), you can emboss with Wafer-Thin Dies. 6' Accessory

### Extra Info:

 $5\;3/4^* \times 7\;3/8^* \times 1/8^*$  14.61cm  $\times$  18.73  $\times$  0.32cm When used with Impressions Pad (655120, sold separately), you can emboss with Wafer-Thin Dies. 6\* Accessory



Sizzix<sup>®</sup> Big Shot<sup>®</sup> Plus Accessory Cutting Pads



### Extra Info:

8 3/4" x 15" x 1/8" 22.23cm x 38.10cm x 0.32cm Standard, 1 Pair. 9" Accessory

### 660582

Sizzix<sup>®</sup> Big Shot<sup>®</sup> Plus Accessory **Premium Crease Pad** 



### 660583

Sizzix<sup>®</sup> Big Shot<sup>®</sup> Plus Accessory Platform



Extra Info: 8 3/4° x 15° x 1/8° 22.23cm x 38.10cm x 0.32cm Designed for die-cutting Sizzix steel-rule dies containing crease rule for clean, crisp fold line. 9° Accessory Extra Info: 9' x 15' x 1/8' 22.86cm x 38.10cm x 0.32cm Standard. Use to create a sandwich for accommodating embossing folders. 9' Accessory

### 660584

Sizzix® Big Shot® Plus Accessory Adapter A



### 660585

Sizzix® Big Shot® Plus Accessory Adapter B



Extra Info:

9" x 15" x 1/8" 2