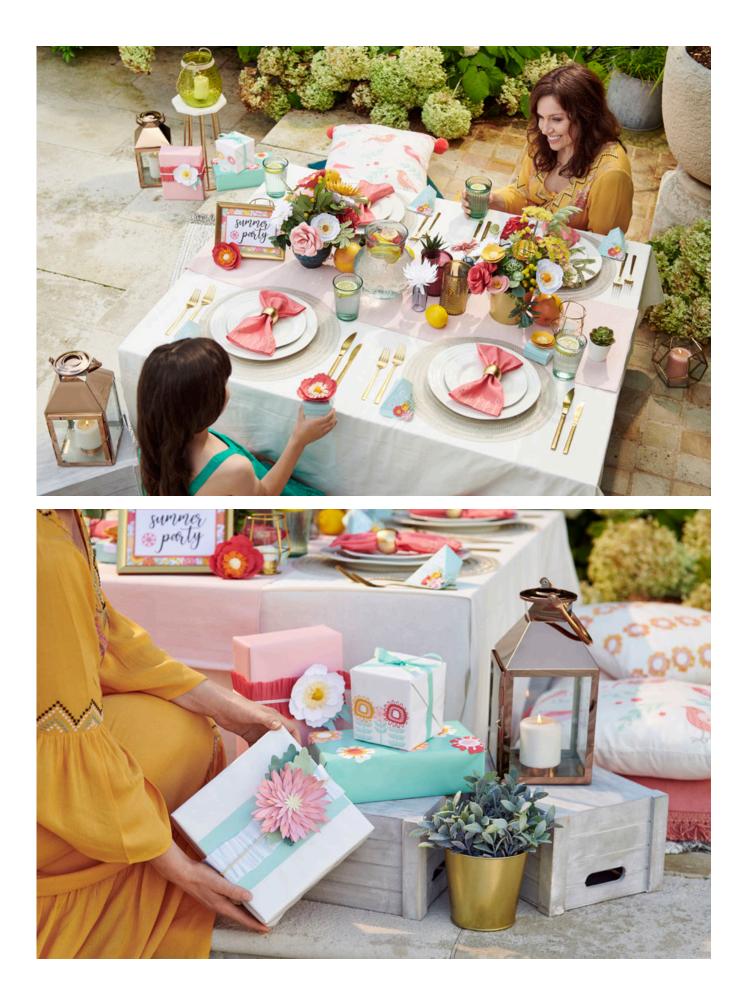

# Everyday Embossing

Create a big impression with our Sizzix<sup>®</sup> Textured Impressions<sup>®</sup> Embossing Folders. Our 3-D folders give incredible depth and detail to impress with incredibly striking results. Turn ordinary cardstock, paper, metallic foil, vellum and more into a textured masterpiece – perfect for adding interest to cardmaking, papercraft, scrapbooking and home décor.

"I love working with our Embossing Folders, to add depth and dimension to any papercraft project. With our extensive range of embossing folders (2D, Multi-Level, 3D, Impresslits<sup>™</sup>) it's possible to achieve a wide range of different effects, my favourite being 3D. Using pieces from our Sizzix Effectz<sup>™</sup> range such as our Luster Waxes, you can really make 3D embossing designs pop by highlighting the high points on each design."