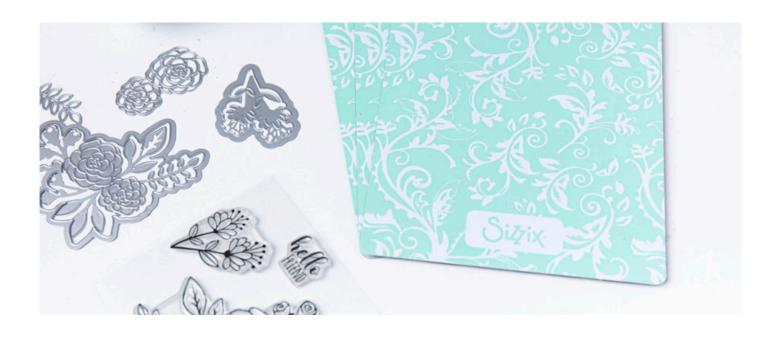

# Sizzix<sup>®</sup> Die and Embossing Technologies

## **Steel-Rule Dies**

Creativity can be explored further with our innovative steel-rule Bigz<sup>™</sup>, which encourage the use of a diverse range of materials. These amazing dies allow you to cut everything from paper and cardstock to chipboard, felt, fabric, balsa wood, magnetic sheets, shrink plastic, leather and much

more meaning a wide range of making types can be embraced. Our Scoreboards<sup>™</sup> dies also include a crease rule, meaning makers can fold along the perfectly creased line to construct a variety of shapes.

# Wafer-Thin Dies

Our Thinlits<sup>®</sup> and Framelits<sup>®</sup> dies allow you to cut paper, thin cardstock, sculpting foam, metallic foil and vellum. These versatile dies allow you to embellish a wide range of projects, add intricate detail and build up lifelike elements. Our Sizzix<sup>®</sup> Thinlits<sup>®</sup> dies offer something for every occasion

and provide fantastic detail for all kinds of papercraft makes, while as the name suggests, Sizzix<sup>®</sup> Framelits<sup>®</sup> dies allow you to frame and crop sentiments, photos, stamps and much more.

### **Embossing Folders**

Create a big impression! Our embossing technologies turn ordinary cardstock, paper, metallic foil and vellum into an embossed, textured masterpiece. Our wide range of folder designs make the perfect addition to our range of occasions and making types such as cards, gift tags, scrapbooks and much more.

3-D Textured Impressions<sup>®</sup> and 3-D Texture Fades<sup>™</sup> Embossing Folders take embossing to the next level with incredible layers of depth and dimension while Multi-Level Embossing Folders feature two levels of an embossed design.