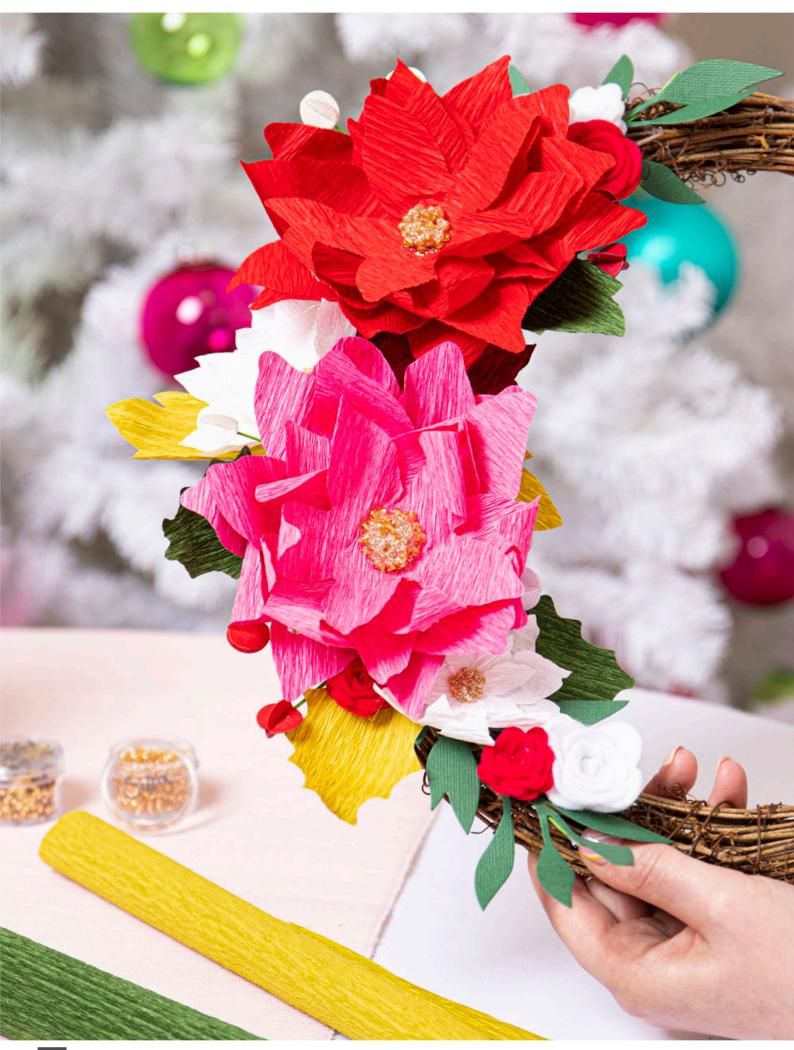

tz®



663297

Sizzix<sup>®</sup> 3-D Impresslits<sup>™</sup> Embossing Folder

Star Trim — DESIGNED BY – Tim Holtz<sup>®</sup>





Sizzix® 3-D Impresslits™ Embossing Folder Lattice Trim — DESIGNED BY — Tim Holtz®



Sizzix<sup>®</sup> 3-D Impresslits™ Embossing Folder **Floral Frame** 

DESIGNED BY -

Tim Holtz®



Sizzix<sup>®</sup> 3-D Impresslits<sup>™</sup> Embossing Folder **Medallion** 

DESIGNED BY

Tim Holtz®



Sizzix<sup>®</sup> 3-D Textured Impressions<sup>™</sup> Embossing Folder

#### Poinsettia

– DESIGNED BY –

Kath Breen



Sizzix<sup>®</sup> 3-D Impresslits™ Embossing Folder **Lucky Love** 

> - DESIGNED BY Tim Holtz®



Sizzix<sup>®</sup> 3-D Texture Fades Embossing Folder

### Mini Roses

DESIGNED BY

Tim Holtz®



Folder

Seal

Tim Holtz®



Designed By Kath Breen





# Festive Essentials

The festive season is peak time for crafting so make sure your stash has all the essentials. From classic shapes such as trees and decorations, to sentiment stamps and perfectly coordinated festive coloured cardstock, patterned papers, glitters and more, we have everything you need no matter what your Christmas style may be.

Sizzix<sup>®</sup> Thinlits<sup>®</sup> Die **Box, Pillow & Poinsettias** Designed By Jen Long

4 5/8" x 2 1/8" x 1" (Assembled)

11.75cm x 5.40cm x 2.54cm (Assembled)



662571

Sizzix<sup>®</sup> Thinlits<sup>®</sup> Die Winter Foliage Designed By Debi Potter



**Extra Info:** 1/2' x 1/2' - 1 1/4' x 2 5/8' 1.27cm x 1.27cm - 3.18cm x 6.67cm

#### 662575

Extra Info:

Sizzix<sup>®</sup> Thinlits<sup>®</sup> Die **Pretty Wreath** Designed By Pe