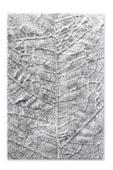

#### 664488

Sizzix<sup>®</sup> 3-D Textured Impressions<sup>®</sup> Embossing Folder Leaf Veins

Extra Info: 6 1/4° x 4 1/4° 15.88cm x 10.80cm Perfect for adding design to die-cut leaf shapes.