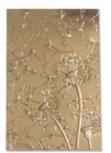

#### 664246

Sizzix<sup>®</sup> 3-D Textured Impressions<sup>®</sup> Embossing Folder Wildflowers Designed By Jen Long

**Extra Info:** 6 1/4° x 4 1/4° 15.88cm x 10.80cm