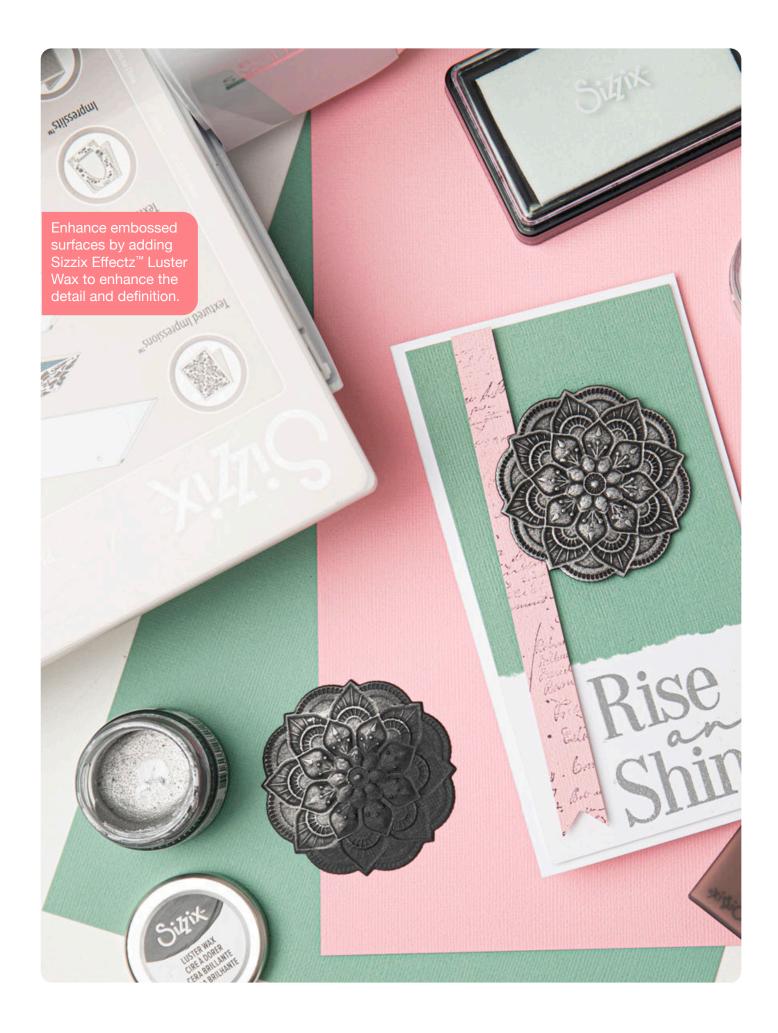

"I love working with our Embossing Folders, to add depth and dimension to any papercraft project. With our extensive range of embossing folders (2D, Multi-Level, 3D, Impresslits<sup>™</sup>) it's possible to achieve a wide range of different effects, my favourite being 3D. Using pieces from our Sizzix Effectz<sup>™</sup> range such as our Luster Waxes, you can really make 3D embossing designs pop by highlighting the high points on each design."

Kath Breen

Sizzix<sup>®</sup> 3-D Textured Impressions<sup>®</sup> Embossing Folder **Woven** 