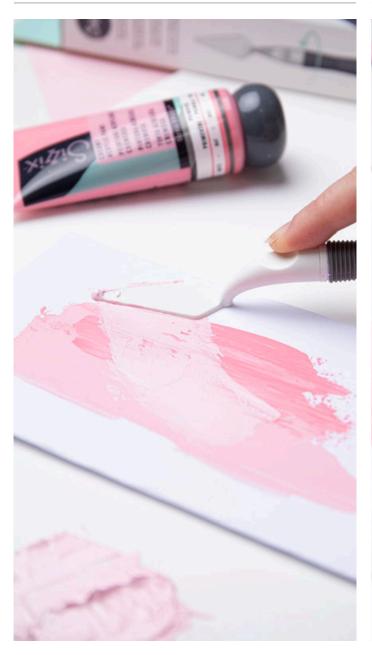

included for when only one end is in use.

•Dual ended handle is compatible with the existing Blending Tool Head (662880).

•Roller can be removed from the head for easy clean up. •All heads have been designed at the perfect ergonomic angle for application on projects.



Sizzix<sup>™</sup> Making Tool **Texture Tool** 



**Extra Info:** 3" x 3" x 3/8"

7.62cm x 7.62cm x 1.02cm

Four sided tool with ergonomic handle. 3 different textured sides and one plain side. Designed to be used with the Sizzix Acrylic Paints and Pastes to add texture to makes.

### 662880

Sizzix<sup>™</sup> Multi-Tool Accessory Blending Tool w/ **Replacement Sponge** 



### Extra Info:

1 1/4" x 1 1/2" 3.18cm x 3.81cm Compatible with tools 665798, 665799, 665800, 662875. Replacement sponge heads available 662881.





### 665800 NI

Sizzix<sup>™</sup> Making Tool Sizzix Surfacez<sup>™</sup> Craft Tool Set



### Extra Info:

•3 different heads included

•Dual ended allows you to use two attachments at a time

·'Twist & Lock' feature for interchangeable tool heads

•End cap included for when only one end is in use

•Dual ended handle is compatible with the existing Blending Tool Head (662880)

•Craft Knife and Trimmer blades can be swapped around or changed for a replacement blade to refresh sharpness.

•Replacement blades available (663304)

### 663384

Sizzix<sup>™</sup> Making Tool **Cutting Mat** 



### Extra Info:

12 7/8" x 17 1/8" x 1/8" 32.70cm x 43.50cm x 0.32cm

The double-sided, self-healing mat provides a smooth, gouge-free surface so you can be confident that every cut is precise. Preci