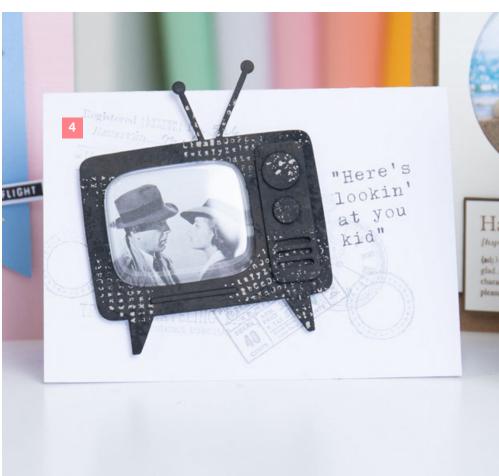

Sophie Aguilar

Sizzix<sup>®</sup> Bigz™ Die **Retro TV** Designed By Tim Holtz<sup>®</sup>

Sizzix<sup>®</sup> Bigz<sup>™</sup> L Die Christmas Favour Box Designed By Sizzix<sup>®</sup>

Sizzix<sup>®</sup> Bigz<sup>™</sup> L Die **Tiny Houses** DESIGNED BY

#### 664214

Sizzix® Bigz<sup>™</sup> Die **Cauldron** — DESIGNED BY — Tim Holtz®

664173

Sizzix<sup>®</sup> Bigz<sup>™</sup> Die **Timekeeper** 

— DESIGNED BY — Tim Holtz®

Retro TV — DESIGNED BY — Tim Holtz®