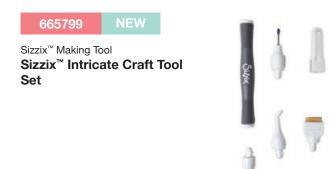

#### Extra Info:

•3 different heads included

·Dual ended allows you to use two attachments at a time

•'Twist & Lock' feature for interchangeable tool heads

•End cap included for when only one end is in use

•Dual ended handle is compatible with the existing Blending Tool Head (662880)

Sizzix<sup>®</sup> Thinlits<sup>®</sup> Die Set 74PK Cutout Script (3/4" Tall)

Sizzix® Thinlits® Die Set 5PK Decorative Type