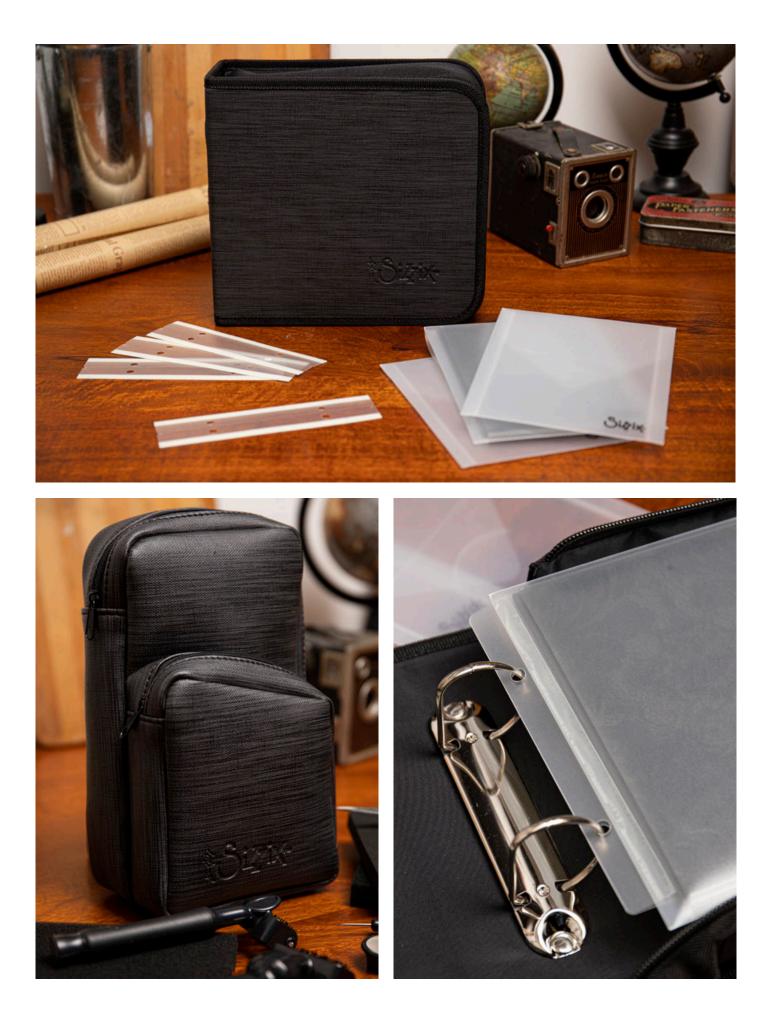

ing Folder Storage Envelopes (665500) and Die Storage Envelopes (657829) Inspired by Tim Holtz®

#### 665440

Sizzix<sup>™</sup> Storage Small Tool Storage Case, Black



#### Extra Info:

5 1/4" x 8 1/4" x 3 3/8"

21cm x 13.5cm x 8.5cm Works with Shaping Kit (Black) (665304), Die Brush & Die Pick Accessory Kit (Black) inspired by Tim Holtz (665303) and Mini Tool Set (Black) by Tim Holtz (664236)

#### 665499

Sizzix<sup>™</sup> Storage Accessory 10PK **Binder Adaptor Strips** 



#### 665500

Sizzix<sup>™</sup> Storage 3PK Embossing Folder Storage Envelopes



Extra Info: 6 1/8' x 1 1/2" 15.5cm x 3.8cm Works with the Embossing Folder Storage Envelopes (665500) Extra Info: 6 3/4° x 5 3/8° 17.2cm x 13.5cm x 0.35cm Works with Binder Adapter Adhesive Strips (665499) Inspired by Tim Holtz®





Sizzix<sup>™</sup> Making Tool **Die Pick, Black** 



#### 665303

Sizzix<sup>™</sup> Making Tool Die Brush & Die Pick Accessory Kit, Black



#### Extra Info:

 $1/2^{\circ}$  x 5 1/4  $^{\circ}$  x 1/2  $^{\circ}$  1.27cm x 13.34cm x 1.27cm Inspired by Tim Holtz  $^{\otimes}.$  Perfect for picking small pieces of paper from intricate dies and die cuts

#### Extra Info:

Brush: 5 1/2' x 1 3/4' x 1/4', 13.97cm x 4.45cm x 0.64cm Pad: 4 1/2' x 7 1/4', 11.43cm x 18.42cm Includes Die Brush with Magnetic End, Die Pick & Foam Pad. Easily removes paper pieces from intricate dies and die-cuts. Inspired by Tim Holtz<sup>®</sup>.

#### 665304

Sizzix<sup>™</sup> Making Tool Shaping Kit, Black



#### Extra Info:

Inspired by Tim Holtz\*. Includes Molding Pad, (2) Stylus Tools & Reverse Action Twe