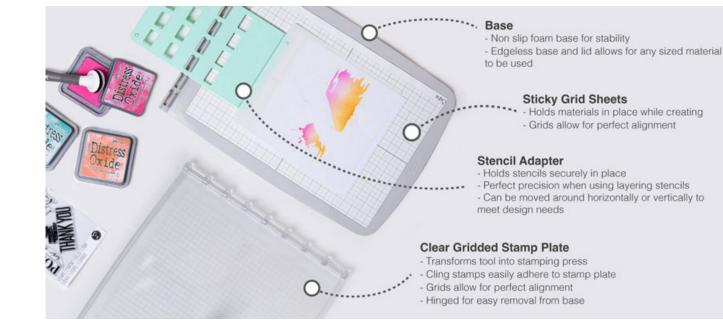

eet for storage.

Our current 6" x 6" layered stencil collection gives consumers multiple benefits when it comes to their creativity. Not only does the size align with industry standard stencil size and also with the same common paper size meaning no trimming required, the larger designs means consumers can choose which section of a pattern they may want to apply to the front of popular cardmaking sizes of A2 and A6 globally. The square designs allows makers to experiment with tiling techniques and even rotate them to create unique patterns across scrapbooking and home décor projects. The larger working area also allows dedicated space for supporting sentiments to be perfectly positioned without interfering with the stencil design.

### Sizzix<sup>™</sup> Making Tool Stencil & Stamp Tool











Sizzix<sup>™</sup> Making Tool **Stencil & Stamp Tool** 



### **Extra Info:** 9 3/8° x 14 1/4° x 1/4° 23.81cm x 36.02cm x 0.64cm

664957

Sizzix<sup>™</sup> Stencil & Stamp Tool Accessory, 10PK **Universal Stencil Converters** 



### Extra Info:

 $4.7^{*}$  x 7/8' x 1/64' 12.6cm x 2.2cm x 0.35cm These converters easily allows for other brands stencils to be used with the Sizzix Stencil & Stamp Tool.



Sizzix<sup>™</sup> Accessory Sticky Grid Sheets 5 PK



### 664916

Sizzix<sup>®</sup> Layered Stencils 4PK **Scroll Text** 



Extra Info: 8 1/4' x 11 5/8' 20.96cm x 29.53cm Low tack adhesive keeps your project in position while using stencils and stamps on the Stencil & Stamp Tool. **Extra Info:** 6" x 6" 15.24cm x 15.24cm

665261

664917

Sizzix<sup>®</sup> Layered Stencils