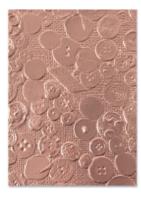

#### 663601

Sizzix<sup>®</sup> 3-D Textured Impressions<sup>®</sup> Embossing Folder **Azaleas** 

**Extra Info:** 3 1/2° x 4 5/8° - 1 7/8° x 4 1/2° 8.89cm x 11.75cm - 4.76cm x 11.43cm