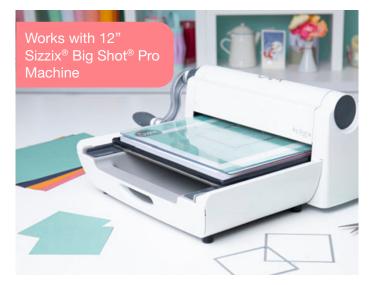

# Everyday Bigz<sup>™</sup>

Our Sizzix<sup>®</sup> Bigz<sup>™</sup> Steel-Rule dies give makers the opportunity to explore makes beyond paper with the ability to cut everything from fabric and felt to craft metal, foam, shrink plastic and much more in between. For more Bigz<sup>™</sup>, take a look at our Kids Craft and Basic Shapes product stories.