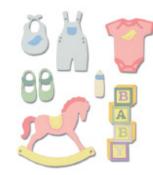

Sizzix<sup>®</sup> Bigz<sup>™</sup> Die Llama DESIGNED BY -

Katelyn Lizardi

Lori Whitlock

Sizzix<sup>®</sup> Bigz<sup>™</sup> L Die Baby DESIGNED BY -Sizzix®

DESIGNED BY -Jessica Scott

Sizzix<sup>®</sup> Bigz<sup>™</sup> Die Nursery DESIGNED BY -Jennifer Ogborn

#### 665076

Sizzix<sup>®</sup> Thinlits<sup>®</sup> Die Set 13PK Easter Icons Designed By Lisa Jones

661704

Sizzix<sup>®</sup> Thinlits<sup>®</sup> Die Set 13PK New Baby Designed By Debi Potter

#### 663365

Sizzix<sup>®</sup> Thinlits<sup>®</sup> Die Set 12PK New Baby #2 Designed By Lisa Jones