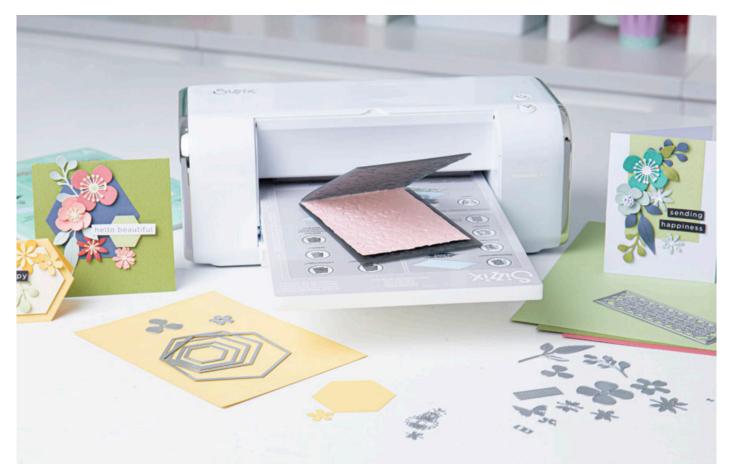

# **Everyday Thinlits**®

Our Sizzix<sup>®</sup> Thinlits<sup>®</sup> wafer-thin dies offer something for every occasion and provide fantastic detail for all kinds of papercraft makes. From popular florals, butterflies and nature to background effects and alphabets, you can truly create a one-of-a-kind piece.