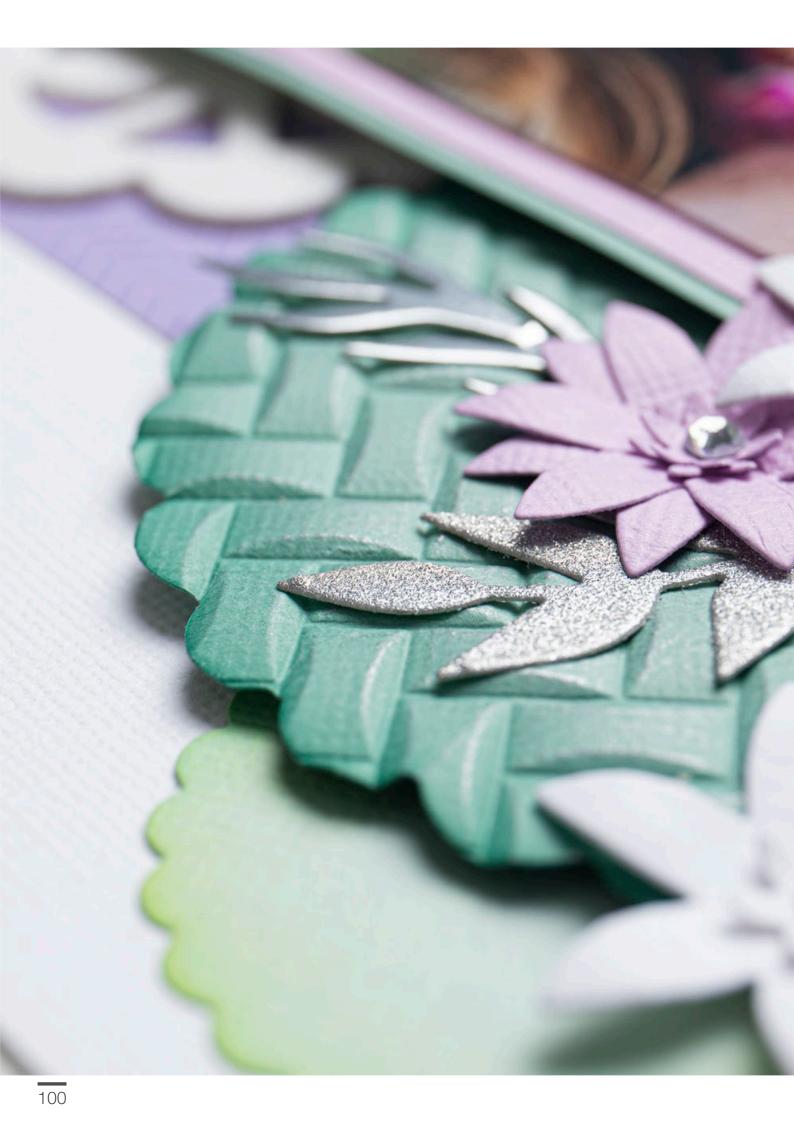

# Everyday Embossing

Create a big impression with our Sizzix<sup>®</sup> Textured Impressions<sup>®</sup> Embossing Folders. Our 3-D folders give incredible depth and detail to impress with incredibly striking results. Turn ordinary cardstock, paper, metallic foil, vellum and more into a textured masterpiece – perfect for adding interest to cardmaking, papercraft, scrapbooking and home décor.

"I love working with our Embossing Folders, to add depth and dimension to any papercraft project. With our extensive range of embossing folders (2D, Multi-Level, 3D, Impresslits<sup>™</sup>) it's possible to achieve a wide range of different effects, my favourite being 3D. Using pieces from our Sizzix Effectz<sup>™</sup> range such as our Luster Waxes, you can really make 3D embossing designs pop by highlighting the high points on each design."

Kath Breen

Sizzix<sup>®</sup> 3-D Textured Impressions<sup>®</sup> Embossing Folder **Woven** 