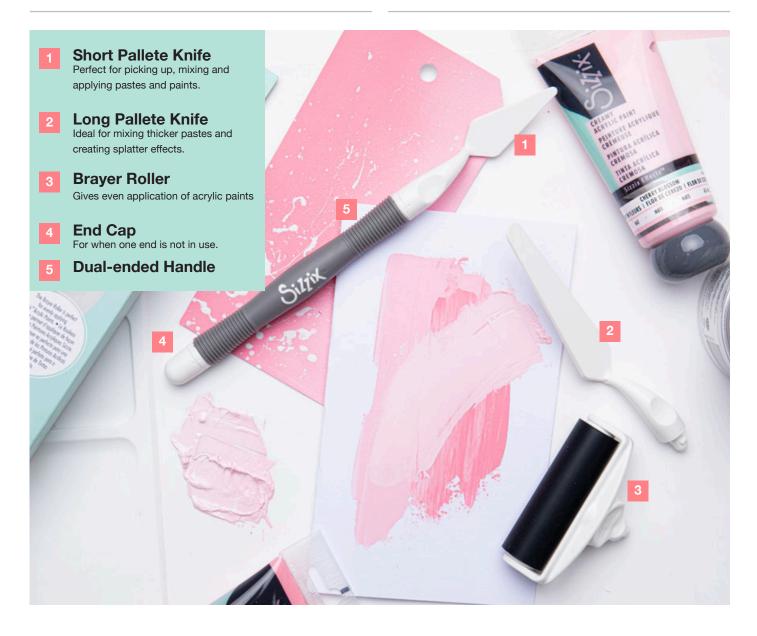

#### Extra Info:

•3 different heads included

·Dual ended allows you to use two attachments at a time

•'Twist & Lock' feature for interchangeable tool heads

•End cap included for when only one end is in use

•Dual ended handle is compatible with the existing Blending Tool Head (662880)

Sizzix<sup>®</sup> Thinlits<sup>®</sup> Die Set 74PK Cutout Script (3/4" Tall)

Sizzix® Thinlits® Die Set 5PK Decorative Type