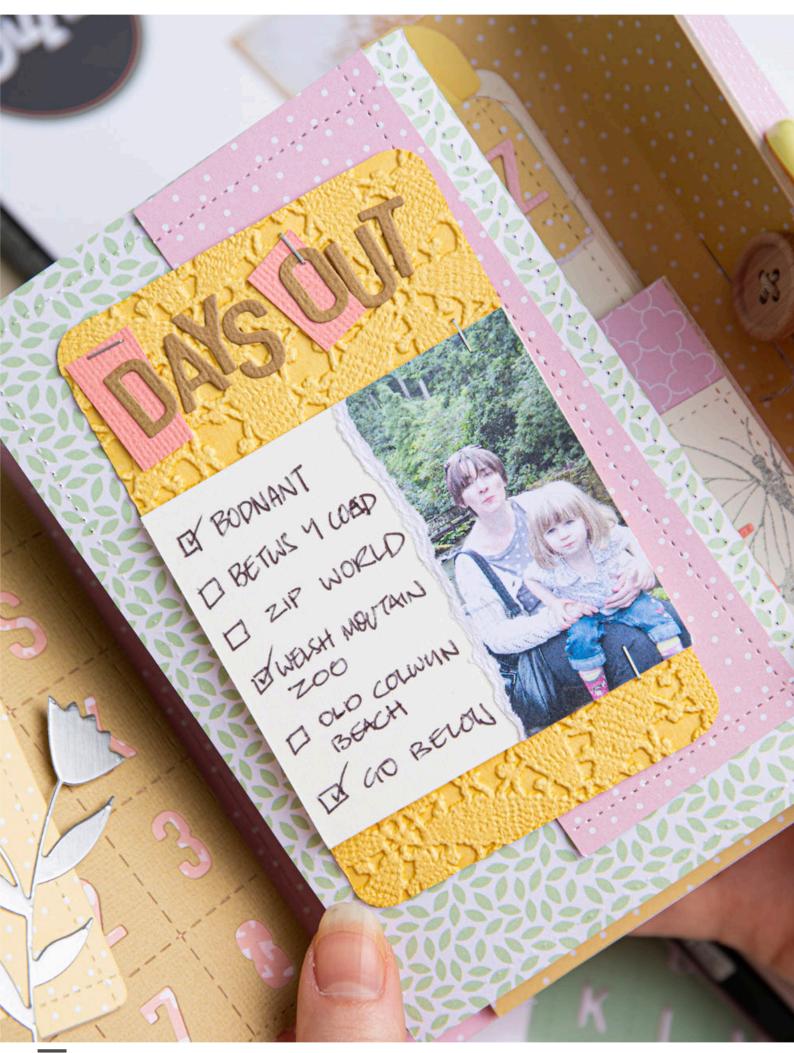

— DESIGNED BY Eileen Hull

Sizzix<sup>®</sup> ScoreBoards<sup>™</sup> XL Die **Box, Vintage Truck** 

DESIGNED BY -Eileen Hull

Diary — DESIGNED BY —

Kath Breen

Sizzix<sup>®</sup> Bigz<sup>™</sup> XL Die **Traveler's Notebook Cover** \_\_\_\_\_ DESIGNED BY \_\_\_\_\_

Katelyn Lizardi

Sizzix<sup>®</sup> ScoreBoards<sup>™</sup> L Die Notebook — DESIGNED BY — Eileen Hull<sup>®</sup>

Sizzix<sup>®</sup> Bigz<sup>™</sup> XL Die Traveler's Notebook Pages & Pockets

— DESIGNED BY — Katelyn Lizardi & Lynda Kanase