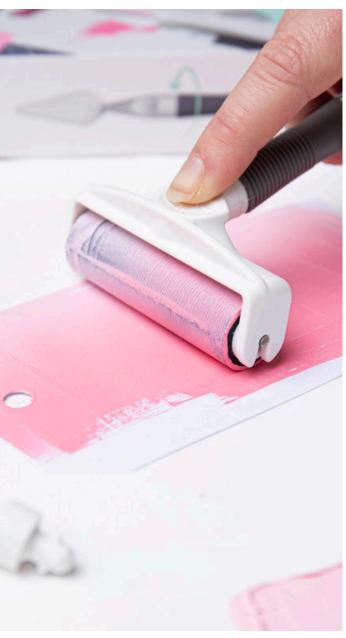

cluded for when only one end is in use.

•Dual ended handle is compatible with the existing Blending Tool Head (662880).

•Roller can be removed from the head for easy clean up. •All heads have been designed at the perfect ergonomic angle for application on projects.



Sizzix<sup>™</sup> Making Tool **Texture Tool** 



**Extra Info:** 3" x 3" x 3/8"

7.62cm x 7.62cm x 1.02cm

Four sided tool with ergonomic handle. 3 different textured sides and one plain side. Designed to be used with the Sizzix Acrylic Paints and Pastes to add texture to makes.

### 662880

Sizzix<sup>™</sup> Multi-Tool Accessory Blending Tool w/ **Replacement Sponge** 



### Extra Info:

1 1/4" x 1 1/2" 3.18cm x 3.81cm Compatible with tools 665798, 665799, 665800, 662875. Replacement sponge heads available 662881.





### 665800 NI

Sizzix<sup>™</sup> Making Tool Sizzix Surfacez<sup>™</sup> Craft Tool Set



### Extra Info:

•3 different heads included

•Dual ended allows you to use two attachments at a time

·'Twist & Lock' feature for interchangeable tool heads

•End cap included for when only one end is in use

•Dual ended handle is compatible with the existing Blending Tool Head (662880)

•Craft Knife and Trimmer blades can be swapped around or changed for a replacement blade to refresh sharpness.

•Replacement blades available (663304)

### 663384

Sizzix<sup>™</sup> Making Tool **Cutting Mat** 



### Extra Info:

12 7/8" x 17 1/8" x 1/8" 32.70cm x 43.50cm x 0.32cm

The double-sided, self-healing mat provides a smooth, gouge-free surface so you can be confident that every cut is precise. Precisi