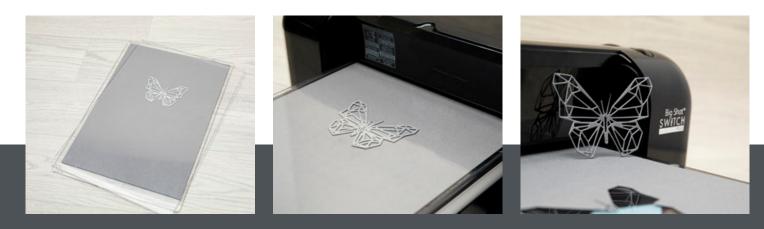

# Sizzix<sup>®</sup> Die and Embossing Technologies

# Wafer-Thin Dies

Our Thinlits<sup>®</sup> and Framelits<sup>®</sup> dies allow you to cut paper, thin cardstock, sculpting foam, metallic foil and vellum. These versatile dies allow you to embellish a wide range of projects, add intricate detail and build up lifelike elements. Our Sizzix<sup>®</sup> Thinlits<sup>®</sup> dies offer something for every occasion

and provide fantastic detail for all kinds of papercraft makes, while as the name suggests, Sizzix<sup>®</sup> Framelits<sup>®</sup> dies allow you to frame and crop sentiments, photos, stamps and much more.