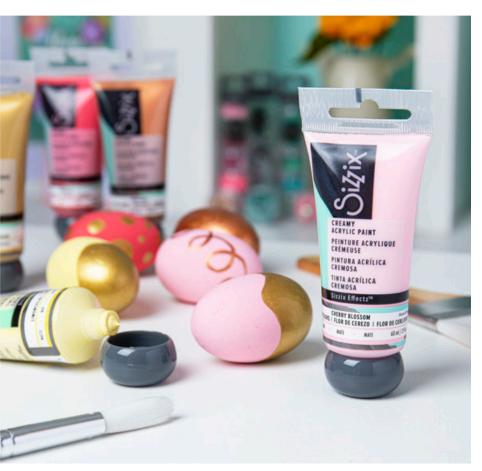

ra Info:

•3 different heads included.

•Dual ended allows you to use two attachments at a time. ·'Twist & Lock' feature for interchangeable tool heads - easy to remove and clean.

•End cap included for when only one end is in use.

•Dual ended handle is compatible with the existing Blending Tool Head (662880).

•Roller can be removed from the head for easy clean up. •All heads have been designed at the perfect ergonomic angle for application on projects.

### 662880

Sizzix<sup>™</sup> Multi-Tool Accessory Blending Tool w/ **Replacement Sponge** 



### Extra Info:

1 1/4" x 1 1/2" 3.18cm x 3.81cm

Works with Multi-Tool Starter Kit (662875) as well as the NEW Craft Tool Sets - Sizzix Effectz Multi-Tool (665789), Sizzix Intricate Multi-Tool (665799), Sizzix Surfacez Multi-Tool (665800)











## Sizzix Effectz<sup>™</sup>

The Sizzix Effectz<sup>™</sup> range is dedicated to taking your makes to the next level and allows you to create something spectacular through mixed media techniques. Create depth and dimension with our range of pastes, add a splash of colour with creamy matte acrylic paints and bring on the glitz and glam through decorative foil sheets, metallic flakes and luster wax. With Sizzix tools to make getting creative even easier, there's never been a better time to try out something new.

"The range of Sizzix Effectz<sup>™</sup> products have really enhanced my handmade creations. I love the depth and texture that can be achieved with the various pastes and primers. What I love the most is that the end result is never the same, by layering anything from co