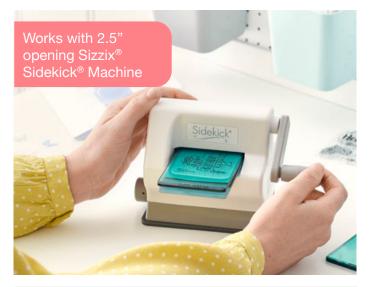

#### Extra Info:

2 1/4' x 3 1/2' - 1/8' x 1/8' 5.72cm x 8.89cm - 0.32cm x 0.32cm Compatible with Sidekick. Works with Shaker Dome, Jar (664857)

#### Extra Info:

1 5/8° x 3 7/8° - 3/8° x 3/8° 4.13cm x 9.84cm - 0.95cm x 0.95cm Compatible with Sidekick.

#### 664380

Sizzix<sup>®</sup> Thinlits<sup>®</sup> Die Set 9PK **Spring Foliage** Designed By Pete Hughes

Extra Info: 2" x 3 1/2" - 1/8" x 1/8" 5.08cm x 8.89cm - 0.32cm x 0.32cm Compatible with Sidekick