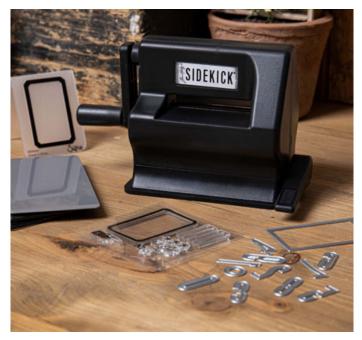

#### Extra Info:

2 1/4' x 3 1/2' - 1/8' x 1/8' 5.72cm x 8.89cm - 0.32cm x 0.32cm Compatible with Sidekick. Works with Shaker Dome, Jar (664857)

#### Extra Info:

1 5/8° x 3 7/8° - 3/8° x 3/8° 4.13cm x 9.84cm - 0.95cm x 0.95cm Compatible with Sidekick.

#### 664380

Sizzix<sup>®</sup> Thinlits<sup>®</sup> Die Set 9PK **Spring Foliage** Designed By Pete Hughes

Extra Info: 2" x 3 1/2" - 1/8" x 1/8" 5.08cm x 8.89cm - 0.32cm x 0.32cm Compatible with Sidekick