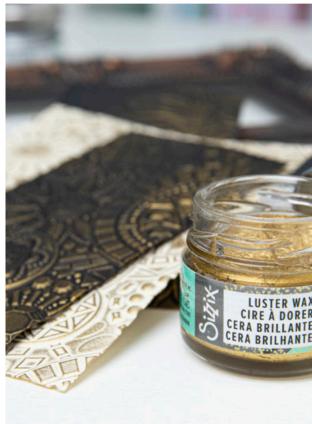

"I love working with our Embossing Folders, to add depth and dimension to any papercraft project. With our extensive range of embossing folders (2D, Multi-Level, 3D, Impresslits<sup>™</sup>) it's possible to achieve a wide range of different effects, my favourite being 3D. Using pieces from our Sizzix Effectz<sup>™</sup> range such as our Luster Waxes, you can really make 3D embossing designs pop by highlighting the high points on each design."

Kath Breen

Sizzix<sup>®</sup> 3-D Textured Impressions<sup>®</sup> Embossing Folder **Woven** 