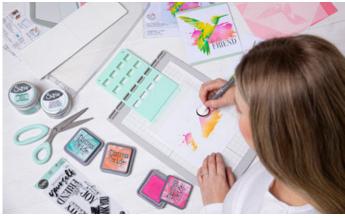

# Everyday Embossing

Create a big impression with our Sizzix<sup>®</sup> Textured Impressions<sup>®</sup> Embossing Folders. Our 3-D folders give incredible depth and detail to impress with incredibly striking results. Turn ordinary cardstock, paper, metallic foil, vellum and more into a textured masterpiece – perfect for adding interest to cardmaking, papercraft, scrapbooking and home décor.

"I love working with our Embossing Folders, to add depth and dimension to any papercraft project. With our extensive range of embossing folders (2D, Multi-Level, 3D, Impresslits<sup>™</sup>) it's possible to achieve a wide range of different effects, my favourite being 3D. Using pieces from our Sizzix Effectz<sup>™</sup> range such as our Luster Waxes, you can really make 3D embossing designs pop by highlighting the high points on each design."

Kath Breen

Sizzix<sup>®</sup> 3-D Textured Impressions<sup>®</sup> Embossing Folder **Woven** 