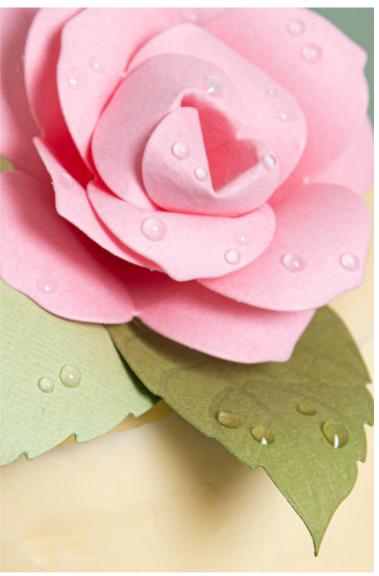

# **Everyday Thinlits**®

Our Sizzix<sup>®</sup> Thinlits<sup>®</sup> wafer-thin dies offer something for every occasion and provide fantastic detail for all kinds of papercraft makes. From popular florals, butterflies and nature to background effects and alphabets, you can truly create a one-of-a-kind piece.