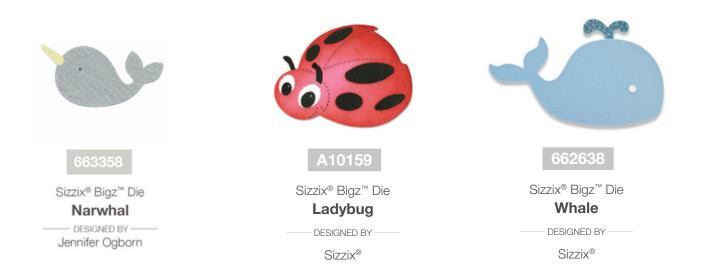

#### Sizzix<sup>®</sup> Bigz<sup>™</sup> Die **Gathered Leaves**

- DESIGNED BY --Jen Long

Sizzix<sup>®</sup> Bigz<sup>™</sup> L Die Large Stems — DESIGNED BY — Tim Holtz<sup>®</sup>

663359

Sizzix<sup>®</sup> Bigz<sup>™</sup> Die **Eucalyptus** 

Whale

Samantha Barnett

Sizzix<sup>®</sup> Bigz<sup>™</sup> L Die Maggie & Quincy (Small Bear)

- DESIGNED BY -

JJ

Sizzix<sup>®</sup> Bigz<sup>™</sup> Plus Q Die Maggie & Quincy (Large Bear)

> - DESIGNED BY --JJ