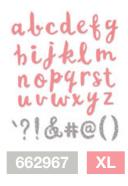

#### abcdefShiJ klmnopqrs tuvwXyz@ \$!()#?&£€

Sizzix<sup>®</sup> Bigz<sup>™</sup> XL Alphabet Die **Typo Lower (UK Vers)** 

> — DESIGNED BY — Tim Holtz®