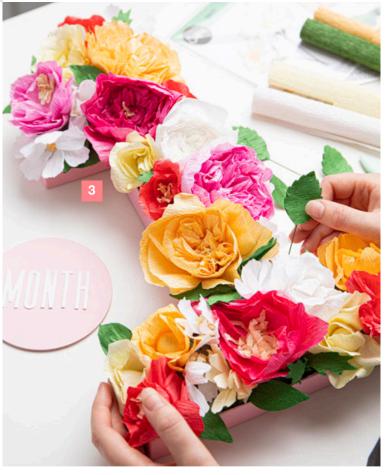

# **Everyday Thinlits**®

Our Sizzix<sup>®</sup> Thinlits<sup>®</sup> wafer-thin dies offer something for every occasion and provide fantastic detail for all kinds of papercraft makes. From popular florals, butterflies and nature to background effects and alphabets, you can truly create a one-of-a-kind piece.