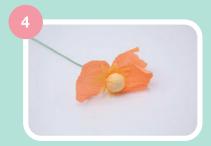

Sizzix<sup>®</sup> Thinlits<sup>®</sup> Die Set 17PK **Jar of Flowers** Designed By Lisa Jones