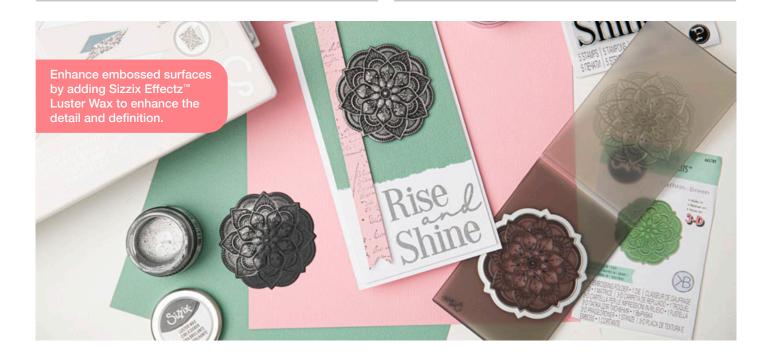

# Everyday Embossing

Create a big impression with our Sizzix<sup>®</sup> Textured Impressions<sup>®</sup> Embossing Folders. Our 3-D folders give incredible depth and detail to impress with incredibly striking results. Turn ordinary cardstock, paper, metallic foil, vellum and more into a textured masterpiece – perfect for adding interest to cardmaking, papercraft, scrapbooking and home décor.

"I love working with our Embossing Folders, to add depth and dimension to any papercraft project. With our extensive range of embossing folders (2D, Multi-Level, 3D, Impresslits<sup>™</sup>) it's possible to achieve a wide range of different effects, my favourite being 3D. Using pieces from our Sizzix Effectz<sup>™</sup> range such as our Luster Waxes, you can really make 3D embossing designs pop by highlighting the high points on each design."

Kath Breen

Sizzix<sup>®</sup> 3-D Textured Impressions<sup>®</sup> Embossing Folder **Woven** 