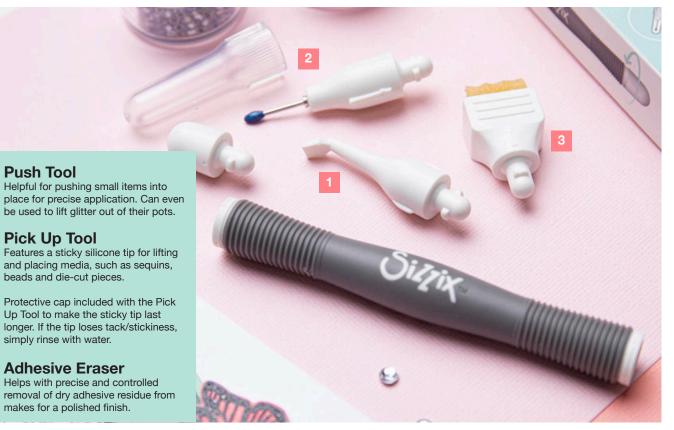

#### Extra Info:

•3 different heads included

·Dual ended allows you to use two attachments at a time

•'Twist & Lock' feature for interchangeable tool heads

•End cap included for when only one end is in use

•Dual ended handle is compatible with the existing Blending Tool Head (662880)

Sizzix<sup>®</sup> Thinlits<sup>®</sup> Die Set 74PK Cutout Script (3/4" Tall)

Sizzix® Thinlits® Die Set 5PK Decorative Type