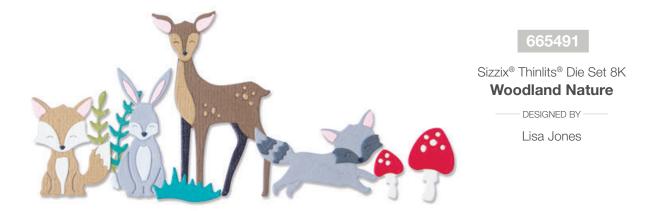

661388

Sizzix<sup>®</sup> Bigz<sup>™</sup> Die **Wild Hedgerow** 

DESIGNED BY

Sophie Aguilar

Sizzix<sup>®</sup> Bigz<sup>™</sup> Die Woodland Foliage — DESIGNED BY — Samantha Barnett