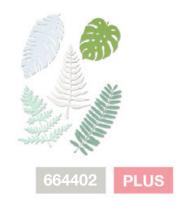

Sizzix<sup>®</sup> Bigz<sup>™</sup> Die **Tropical Leaf** DESIGNED BY Lisa Jones

Sizzix<sup>®</sup> Bigz<sup>™</sup> Die Bouquet Foliage — DESIGNED BY — Debi Potter

Sizzix<sup>®</sup> Bigz<sup>™</sup> Die Leaves & Swirls Designed by Debi Potter