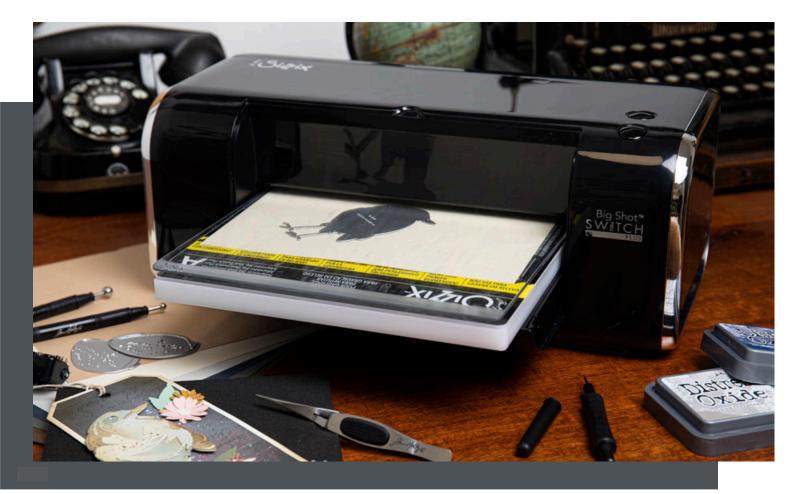

# Sizzix<sup>®</sup> Die and Embossing Technologies

## **Steel-Rule Dies**

Creativity can be explored further with our innovative steel-rule Bigz<sup>™</sup>, which encourage the use of a diverse range of materials. These amazing dies allow you to cut everything from paper and cardstock to chipboard, felt, fabric, balsa wood, magnetic sheets, shrink plastic, leather and much

more meaning a wide range of making types can be embraced. Our Scoreboards<sup>™</sup> dies also include a crease rule, meaning makers can fold along the perfectly creased line to construct a variety of shapes.