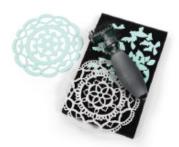

# 665735

Sizzix<sup>®</sup> 3-D Impresslits Doily Designed By Tim Holtz<sup>®</sup>

665657 N

Sizzix<sup>®</sup> Framelits<sup>®</sup> Die Set 6PK w/4PK Stamps Memory Maker Designed By Olivia Rose