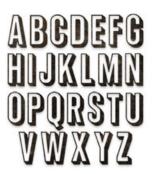

# Everyday Bigz<sup>™</sup>

Our Sizzix<sup>®</sup> Bigz<sup>™</sup> Steel-Rule dies give makers the opportunity to explore makes beyond paper with the ability to cut everything from fabric and felt to craft metal, foam, shrink plastic and much more in between. For more Bigz<sup>™</sup>, take a look at our Kids Craft and Basic Shapes product stories.

XL

Sizzix<sup>®</sup> Bigz<sup>™</sup> XL Alphabet Die **Chunky** 

Extra Info: 1 1/4' Tall 3.18cm Tall Requires Extended Cutting Pads 664485

Sizzix<sup>®</sup> Bigz<sup>™</sup> Die **Numeracy** 