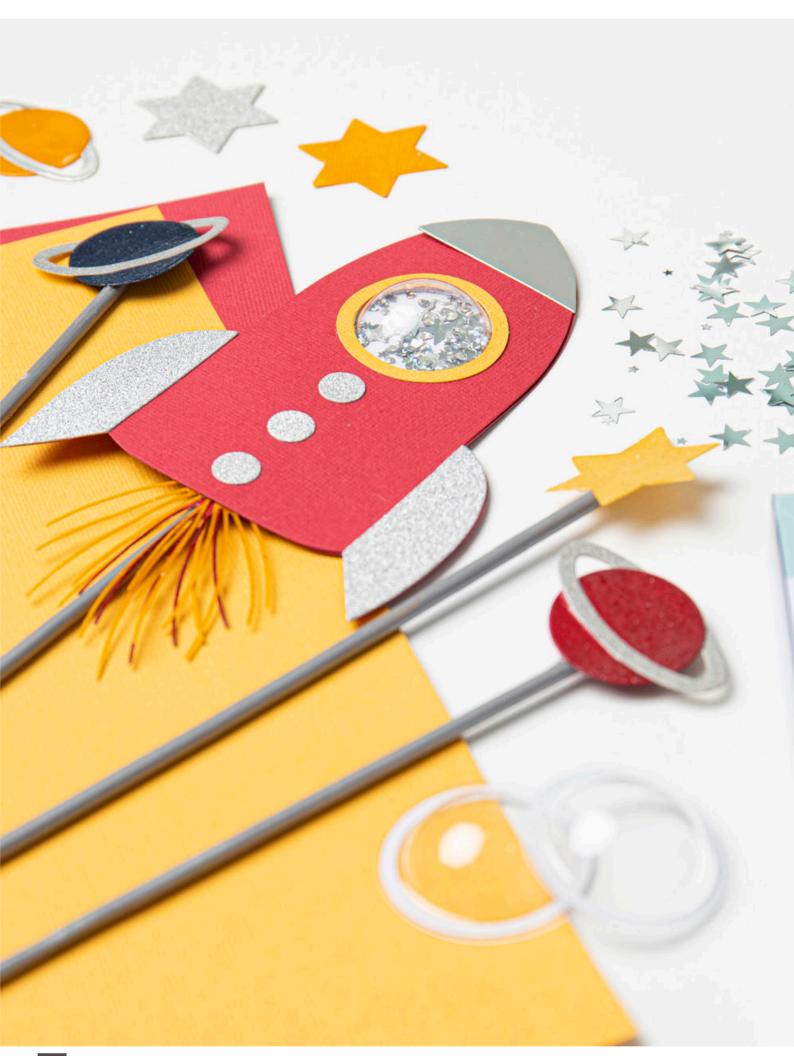

ball with crepe paper by cutting a small oval of crepe paper, moulding it around the ball and gluing it in place.



Sculpt your petals by gently stretching them in the middle to create a cupped shape.



Adhere the petals to the base of the wooden ball using a glue gun.



Wrap green tape around the stem to provide strength and add any leaves as you go if necessary.













664667 Sizzix<sup>™</sup> Making Essential 12PK Oil Pastels

662225 Sizzix<sup>™</sup> Making Tool Paper Sculpting Kit

3

664668 Sizzix Surfacez<sup>™</sup> 10 Sheets Crepe Paper, Color Splash

664895 Sizzix<sup>™</sup> Making Tool Fold & Form Tool







5 666166 Sizzix Effectz<sup>™</sup> Liquid Gloss

> View the Making Essentials and Tools chapters to see our adhesives and glue gun to support flower making.



# Kids Craft

Crafting with children is a brilliant way to explore creativity while spending valuable quality time together. Creativity goes hand in hand with imagination and for those who enjoy die-cutting, we have a selection of designs which are perfect for crafting with kids all year round, helping them to express themselves and their feelings while improving confidence and concentration. The variety of shapes are perfect for playing and making together, from the versatility of Bigz to cut multiple materials, to the growing range of Thinlits and Framelits featuring basic shapes and more, mean there is plenty of fun to be had exploring creativity.

Die-cutting machines and craft dies must only be used by users aged 14+

"From my first glimpse at die-cutting (over 23 years ago!), kids