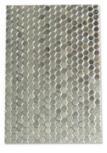

#### 664999

Sizzix<sup>®</sup> 3-D Textured Impressions<sup>®</sup> Embossing Folder **Honeycomb Frenzy** 

**Extra Info:** 6 1/4° x 4 1/4° 15.88cm x 10.80cm

Sizzix® 3-D Textured Impressions® Embossing Folder **Dandelion Wish** Designed By Kath Breen