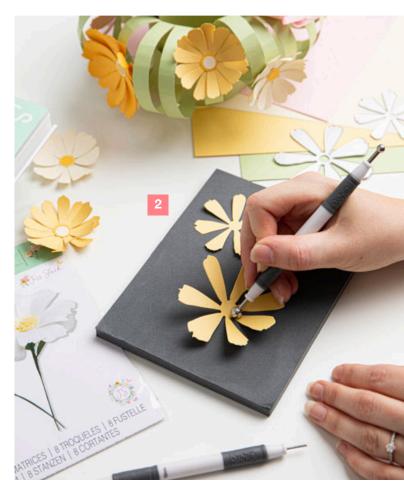

# **Everyday Thinlits**®

Our Sizzix<sup>®</sup> Thinlits<sup>®</sup> wafer-thin dies offer something for every occasion and provide fantastic detail for all kinds of papercraft makes. From popular florals, butterflies and nature to background effects and alphabets, you can truly create a one-of-a-kind piece.

Sizzix<sup>®</sup> Thinlits<sup>®</sup> Die Set 17PK **Jar of Flowers** Designed By Lisa Jones