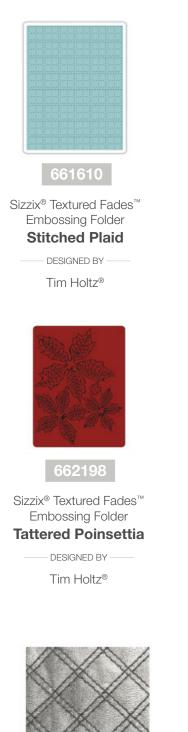

Folder

# Winter Sweater

DESIGNED BY

Kath Breen



# 665751

Sizzix<sup>®</sup> 3-D Textured Impressions<sup>®</sup> Embossing Folder Floral Scrolls Designed By Sizzix



# 665739

Sizzix<sup>®</sup> Multi-Level Textured Impressions<sup>®</sup> Rainbow Sky Designed By Jennifer Ogborn



# 665972

Sizzix<sup>®</sup> Textured Impressions<sup>™</sup> Embossing Folder **Winter Pattern** 

— DESIGNED BY —

Jennifer Ogborn



# 665728

Sizzix<sup>®</sup> 3-D Textured Impressions<sup>®</sup> Embossing Folder Vintage Buttons Designed By Eileen Hull<sup>®</sup>



65200

Sizzix<sup>®</sup> Impresslits<sup>™</sup> Embossing Folder **Butterfly Meadow** 

DESIGNED BY



665916

Sizzix<sup>®</sup> 3D Textured Impressions<sup>™</sup> Embossing Folder **Woven Leather** 

DESIGNED BY

Eileen Hull

106





Sizzix<sup>®</sup> Textured Fades<sup>™</sup> Embossing Folder

Croc

– DESIGNED BY –

Tim Holtz®



66243

Sizzix<sup>®</sup> Textured Fades<sup>™</sup> Embossing Folder **Poinsettias** 

> — DESIGNED BY – Tim Holtz®



# 665734

Sizzix<sup>®</sup> 3-D Texture Fades™ Embossing Folder **Quilted** Designed By Tim Holtz<sup>®</sup>



# 665768

Sizzix<sup>®</sup> 3-D Texture Fades<sup>™</sup> Embossing Folder Woven Designed By Tim Holtz<sup>®</sup>



663296

Sizzix<sup>®</sup> 3-D Texture Fades<sup>™</sup> Embossing Folder **Kaleidoscope** 

> - DESIGNED BY -Tim Holtz®



665635

Sizzix<sup>®</sup> 3-D Texture Fades Embossing Folder

Mini Poinsetta

DESIGNED BY -

Tim Holtz®



665754

Sizzix<sup>®</sup> 3D Texture Fades<sup>™</sup> Embossing Folder **Industrious** —— DESIGNED BY ——

Ti