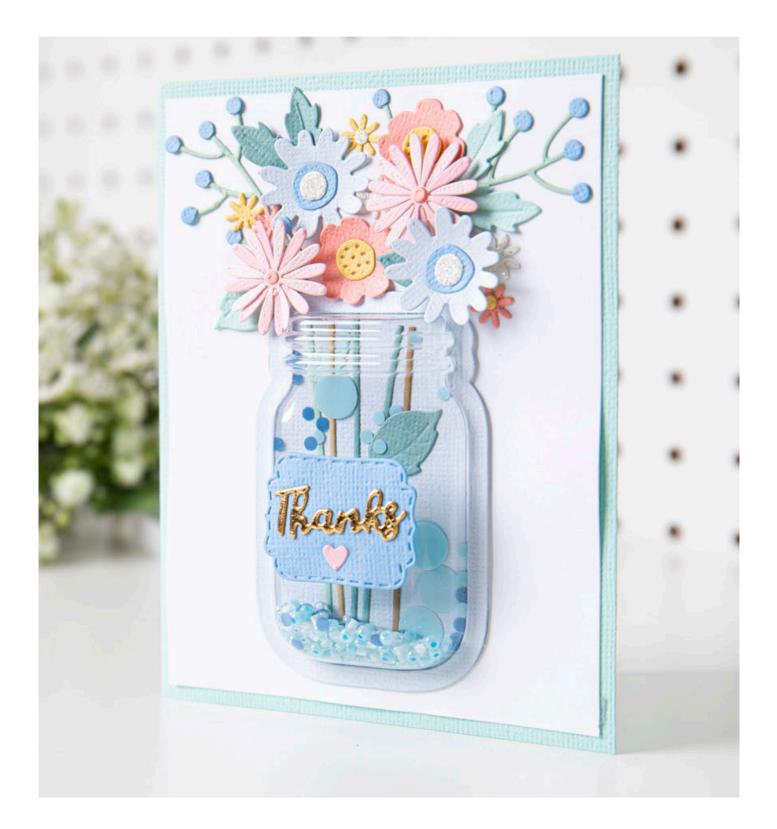

# **Everyday Thinlits**®

Our Sizzix<sup>®</sup> Thinlits<sup>®</sup> wafer-thin dies offer something for every occasion and provide fantastic detail for all kinds of papercraft makes. From popular florals, butterflies and nature to background effects and alphabets, you can truly create a one-of-a-kind piece.

Sizzix<sup>®</sup> Thinlits<sup>®</sup> Die Set 17PK **Jar of Flowers** Designed By Lisa Jones