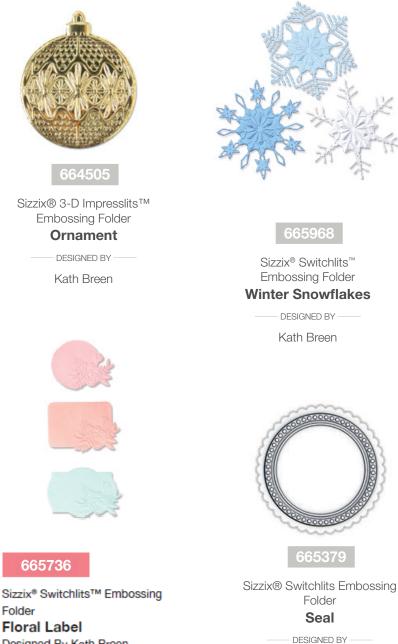

#### 661948

Sizzix<sup>®</sup> 3-D Textured Impressions<sup>®</sup> Embossing Folder **Bohemian Botanicals** 

**Extra Info:** 6 1/4° x 4 1/4° 15.88cm x 10.80cm

#### 664999

Sizzix<sup>®</sup> 3-D Textured Impressions<sup>®</sup> Embossing Folder **Honeycomb Frenzy** 

**Extra Info:** 6 1/4° x 4 1/4° 15.88cm x 10.80cm

Sizzix® 3-D Textured Impressions® Embossing Folder **Dandelion Wish** Designed By Kath Breen

#### 665402

Sizzix<sup>®</sup> 3-D Textured Impressions<sup>®</sup> Embossing Folder **Celebrate** Designed By Kath Breen

**Extra Info:** 6 1/4" x 4 1/4" 15.88cm x 10.80cm

#### 665760

Sizzix® 3-D Textured Impressions® Embossing Folder Halloween Elements Designed By Kath Breen

**Extra Info:** 6 1/4° x 4 1/4° 15.88cm x 10.80cm

#### 664998

Sizzix® 3-D Textured Impressions® Embossing Folder **Organic Petals** Designed By Kath Breen

**Extra Info:** 6 1/4" x 4 1/4" 15.88cm x 10.80cm

Sizzix<sup>®</sup> 3-D Textured Impressions<sup>®</sup> Embossing Folder **Staggered Chevrons** 