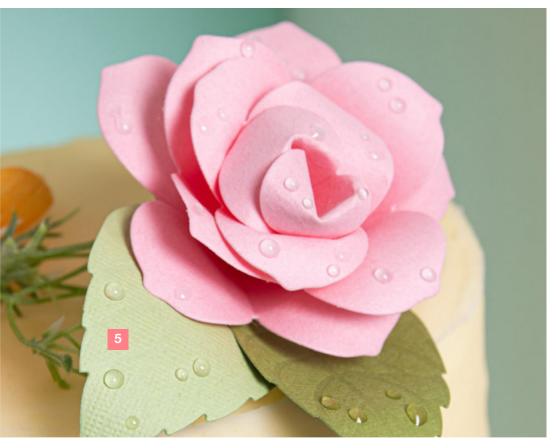

# **Everyday Thinlits**®

Our Sizzix<sup>®</sup> Thinlits<sup>®</sup> wafer-thin dies offer something for every occasion and provide fantastic detail for all kinds of papercraft makes. From popular florals, butterflies and nature to background effects and alphabets, you can truly create a one-of-a-kind piece.