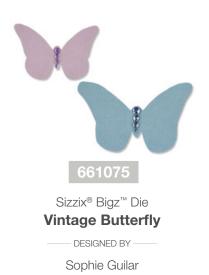

660455

Sizzix<sup>®</sup> Bigz<sup>™</sup> Die **Pinwheel 3-D** 

DESIGNED BY BY

66260

Sizzix<sup>®</sup> Bigz<sup>™</sup> Die **Magnificent Butterfly** 

> — DESIGNED BY — Sophie Guilar

661754

Sizzix<sup>®</sup> Bigz<sup>™</sup> Die Hedgerow Butterfly —— DESIGNED BY ——