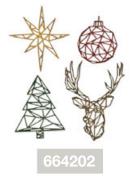

# Everyday Bigz<sup>™</sup>

Our Sizzix<sup>®</sup> Bigz<sup>™</sup> Steel-Rule dies give makers the opportunity to explore makes beyond paper with the ability to cut everything from fabric and felt to craft metal, foam, shrink plastic and much more in between. For more Bigz<sup>™</sup>, take a look at our Kids Craft and Basic Shapes product stories.

XL

Sizzix<sup>®</sup> Bigz<sup>™</sup> XL Alphabet Die **Chunky** 

Extra Info: 1 1/4' Tall 3.18cm Tall Requires Extended Cutting Pads 664485

Sizzix<sup>®</sup> Bigz<sup>™</sup> Die **Numeracy** 