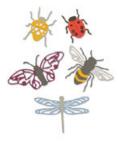

#### 665193

Sizzix<sup>®</sup> Bigz<sup>™</sup> Die **Queen Bee** Designed By Lisa Jones

#### 665902

Sizzix<sup>®</sup> Bigz<sup>™</sup> Die **Textile Butterflies** Designed By Lisa Jones

Extra Info: 3 1/4" x 2 5/8" - 1/4" x 1 1/4" 8.26cm x 6.67cm - 0.64cm x 3.18cm

**Extra Info:** 5 3/8° x 3° 13.65cm x 7.62cm

Sizzix<sup>®</sup> ScoreBoards™ L Die Bell \_\_\_\_\_ DESIGNED BY \_\_\_\_\_ Sizzix<sup>®</sup>

662442

Sizzix<sup>®</sup> Bigz<sup>™</sup> Die w/Textured Impressions<sup>®</sup> Embossing Folder **Butterfly Embellishments** 

660455

Sizzix<sup>®</sup> Bigz<sup>™</sup> Die **Pinwheel 3-D** 

DESIGNED BY BY

66260

Sizzix<sup>®</sup> Bigz<sup>™</sup> Die **Magnificent Butterfly** 

> — DESIGNED BY — Sophie Guilar

661754

Sizzix<sup>®</sup> Bigz<sup>™</sup> Die Hedgerow Butterfly —— DESIGNED BY ——