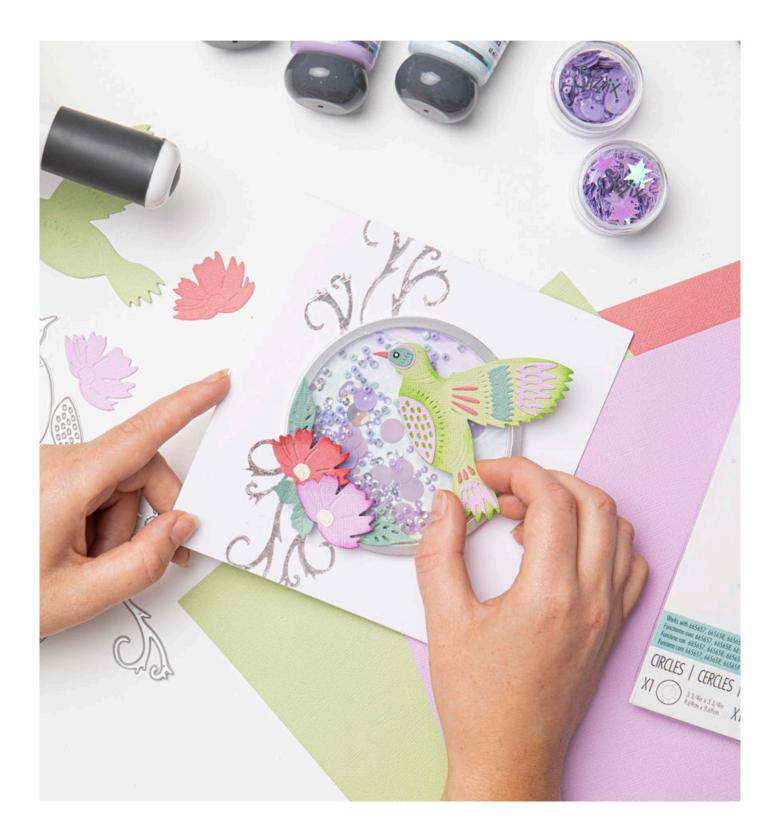

# **Everyday Thinlits**®

Our Sizzix<sup>®</sup> Thinlits<sup>®</sup> wafer-thin dies offer something for every occasion and provide fantastic detail for all kinds of papercraft makes. From popular florals, butterflies and nature to background effects and alphabets, you can truly create a one-of-a-kind piece.

#### 665940

Sizzix® Framelits® Dies w/Stamps **Special Wishes** 

Extra Info: 3 7/8" x 1 1/8" - 1 3/8" x 1 1/8" 9.84cm x 2.86cm - 3.49cm x 2.86cm Extra Info: 1 1/4" x 2 7/8" - 1 1/2" x 5/8" 3.18cm x 7.30cm - 3.81cm x 1.59cm Works with Dimensional Domes (663559)