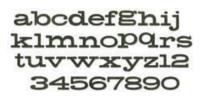

Sizzix® Thinlits® Die Hand Drawn Alphabet

ABCDEFGH IJKLMNOP QRSTUVW XYZ&?![:# 1234567890

665335

Sizzix® Thinlits® Die **Essentials Type** Designed By Lisa Jones

AaBb Cc Dd Ee Ff Gg Hh I i Jj Kk LI Mm Nn Oo Pp Qq Rr Ss Tt Uu VvWwXxYyZz 281: