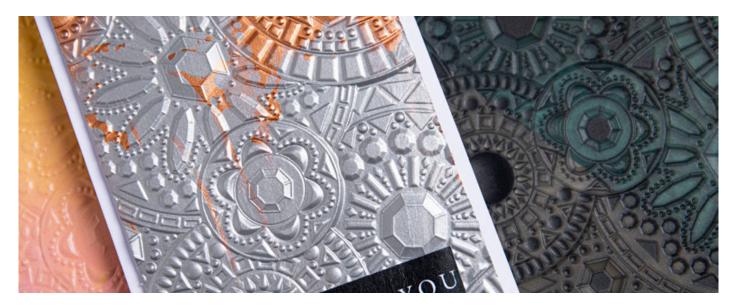

# Everyday Embossing

Create a big impression with our Sizzix<sup>®</sup> Textured Impressions<sup>®</sup> Embossing Folders. Our 3-D folders give incredible depth and detail to impress with incredibly striking results. Turn ordinary cardstock, paper, metallic foil, vellum and more into a textured masterpiece – perfect for adding interest to cardmaking, papercraft, scrapbooking and home décor.

"I love working with our Embossing Folders, to add depth and dimension to any papercraft project. With our extensive range of embossing folders (2D, Multi-Level, 3D, Impresslits<sup>™</sup>) it's possible to achieve a wide range of different effects, my favourite being 3D. Using pieces from our Sizzix Effectz<sup>™</sup> range such as our Luster Waxes, you can really make 3D embossing designs pop by highlighting the high points on each design."