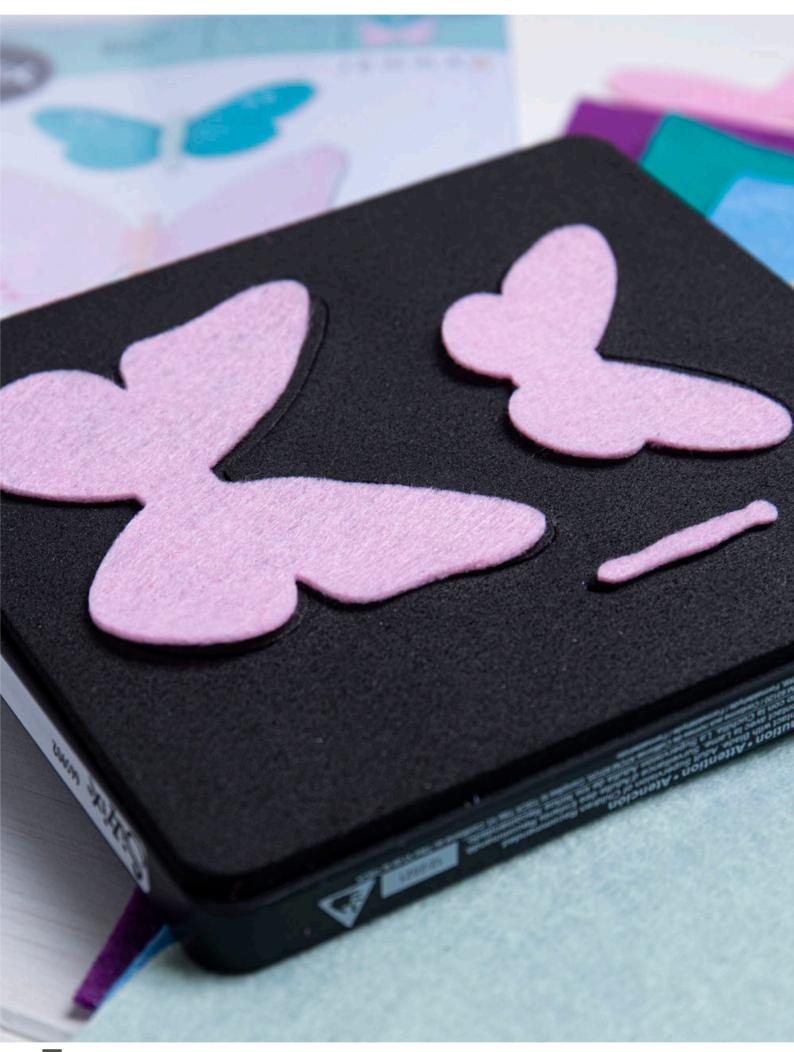

#### 665902

Sizzix<sup>®</sup> Bigz<sup>™</sup> Die **Textile Butterflies** Designed By Lisa Jones

Extra Info: 3 1/4" x 2 5/8" - 1/4" x 1 1/4" 8.26cm x 6.67cm - 0.64cm x 3.18cm

**Extra Info:** 5 3/8° x 3° 13.65cm x 7.62cm