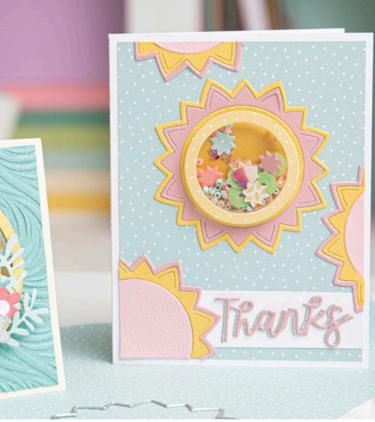

# **Everyday Thinlits**®

Our Sizzix<sup>®</sup> Thinlits<sup>®</sup> wafer-thin dies offer something for every occasion and provide fantastic detail for all kinds of papercraft makes. From popular florals, butterflies and nature to background effects and alphabets, you can truly create a one-of-a-kind piece.

Sizzix<sup>®</sup> Thinlits<sup>®</sup> Die Set 17PK **Jar of Flowers** Designed By Lisa Jones