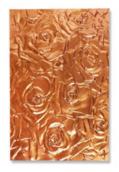

#### 661948

Sizzix<sup>®</sup> 3-D Textured Impressions<sup>®</sup> Embossing Folder **Bohemian Botanicals** 

**Extra Info:** 6 1/4° x 4 1/4° 15.88cm x 10.80cm