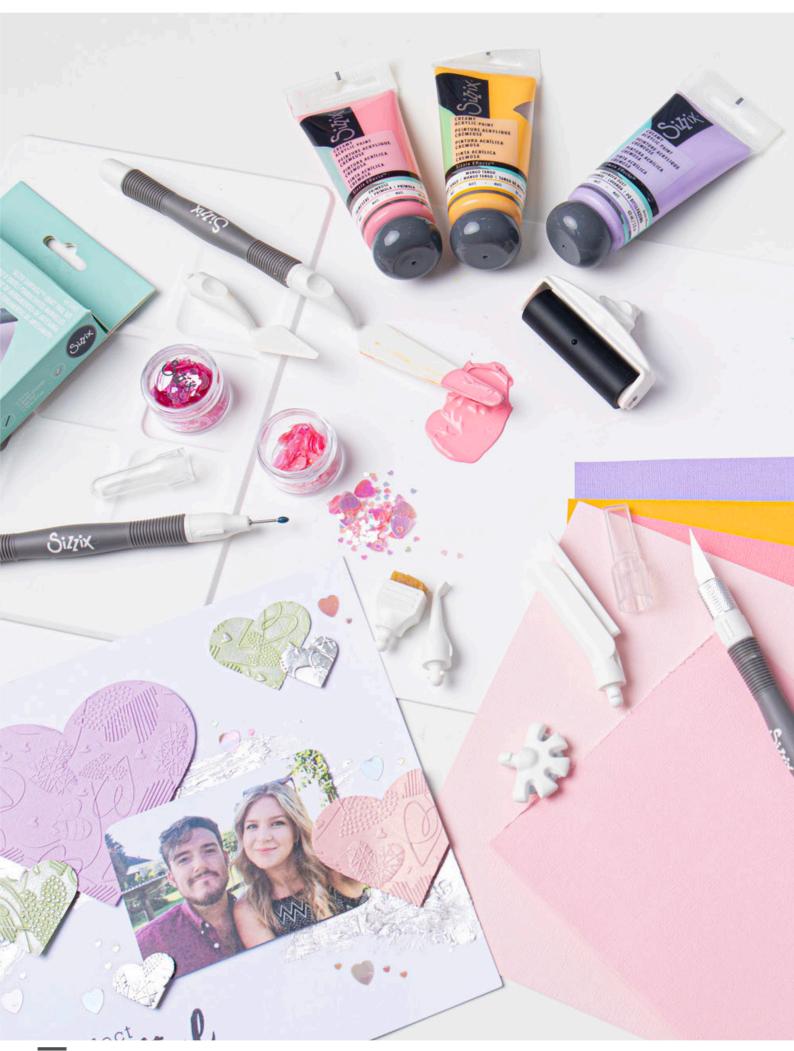

# Everyday Embossing

Create a big impression with our Sizzix<sup>®</sup> Textured Impressions<sup>®</sup> Embossing Folders. Our 3-D folders give incredible depth and detail to impress with incredibly striking results. Turn ordinary cardstock, paper, metallic foil, vellum and more into a textured masterpiece – perfect for adding interest to cardmaking, papercraft, scrapbooking and home décor.

"I love working with our Embossing Folders, to add depth and dimension to any papercraft project. With our extensive range of embossing folders (2D, Multi-Level, 3D, Impresslits<sup>™</sup>) it's possible to achieve a wide range of different effects, my favourite being 3D. Using pieces from our Sizzix Effectz<sup>™</sup> range such as our Luster Waxes, you can really make 3D embossing designs pop by highlighting the high points on each design."