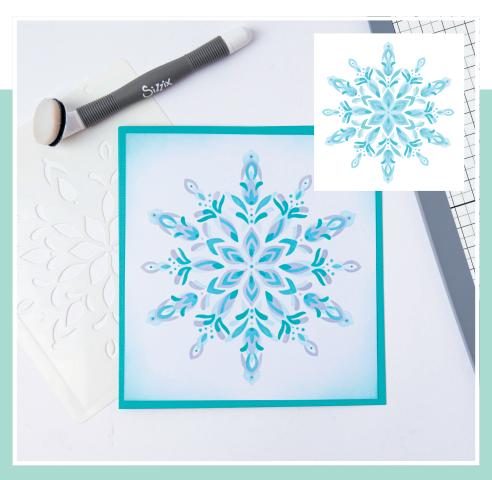

Sizzix™ Making Tool- Layered Stencils 4PK - Snowflake by Olivia Rose

**Approximate Size:** 6" x 6" 15.24cm x 15.24cm