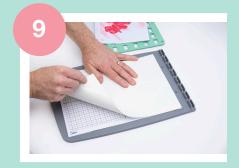

Apply the desired medium to the Stencil to create the first layer.

Remove Stencil 1 and replace with Stencil 2. Apply the next layer of medium through the Stencil.

Repeat the same process for the remaining Layered Stencils in numerical order.

Carefully remove the medium layered surface/project from the Sticky Grid Sheet and replace the release liners on the Sticky Grid Sheet for storage.

Additional Information: Designed to work with Sticky Grid Sheets, 8 1/4" x 11 5/8" (664927)