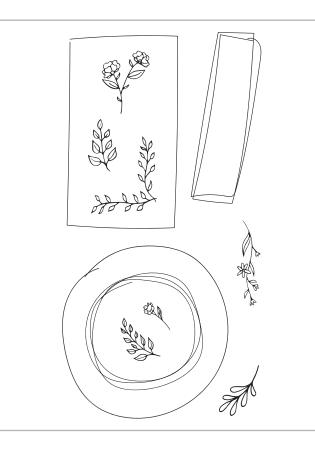

### 664896

Sizzix<sup>™</sup> Accessory - Stencil and Stamp Tool

Remove the Stencil Adapter from the Base and place the Base on a sturdy surface with the foam backing facing down.

Remove the release liner from the Sticky Grid Sheet. Do not discard the release liner it is best to replace liner before storing.

Place the surface/project to be stencilled onto the Sticky Grid Sheet.

Position the Stencil Adapter on the hinge, to align vertically and horizontally with the desired surface/project area.

Place the first Layered Stencil (marked '1') onto the two pegs at the bottom of the Stencil Adapter.

Apply the desired medium to the Stencil to create the first layer.

Remove Stencil 1 and replace with Stencil 2. Apply the next layer of medium through the Stencil.

Repeat the same process for the remaining Layered Stencils in numerical order.

Carefully remove the medium layered surface/project from the Sticky Grid Sheet and replace the release liners on the Sticky Grid Sheet for storage.

Additional Information: Designed to work with Sticky Grid Sheets, 8 1/4" x 11 5/8" (664927)