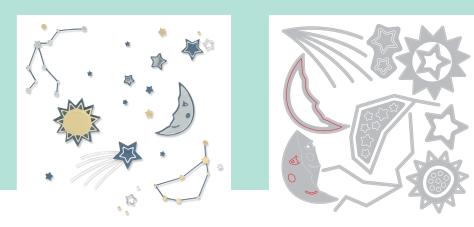

### 666027 Sizzix<sup>®</sup> Bigz<sup>™</sup> Die - Doily by Jennifer Ogborn

**Approximate Die-Cut Size:** 4 3/8" x 4 3/8" 11.11cm x 11.11cm