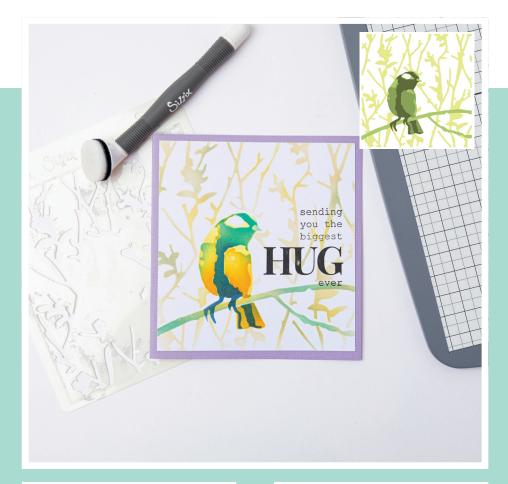

Sizzix™ Making Tool - Layered Stencils, Birds & Branches by Olivia Rose

**Approximate Size:** 6" x 6" 15.24cm x 15.24cm

## **Other Product Considerations:**

Sizzix<sup>™</sup> Accessory - Stencil and Stamp Tool (664896), Acrylic Paints, Sizzix<sup>™</sup> Making Tool - Texture Tool (665256), Multi-Tool (662875) and Blending Tool Head (662880), Blending Tool Sponge Refills (662881)

### **Additional Information:**

4 Layer Stencil. Coordinates with Sunnyside Sentiment Stamps by Pete Hughes