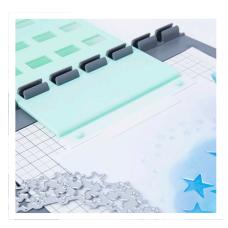

### 664896

Sizzix<sup>™</sup> Accessory - Stencil and Stamp Tool

Remove the Stencil Adapter from the Base and place the Base on a sturdy surface with the foam backing facing down.

Remove the release liner from the Sticky Grid Sheet. Do not discard the release liner it is best to replace liner before storing.

Place the surface/project to be stencilled onto the Sticky Grid Sheet.

Position the Stencil Adapter on the hinge, to align vertically and horizontally with the desired surface/project area.

Place the first Layered Stencil (marked '1') onto the two pegs at the bottom of the Stencil Adapter.

Apply the desired medium to the Stencil to create the first layer.

Remove Stencil 1 and replace with Stencil 2. Apply the next layer of medium through the Stencil.

Repeat the same process for the remaining Layered Stencils in numerical order.

Carefully remove the medium layered surface/project from the Sticky Grid Sheet and replace the release liners on the Sticky Grid Sheet for storage.

Additional Information: Designed to work with Sticky Grid Sheets, 8 1/4" x 11 5/8" (664927)