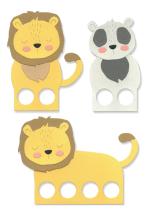

### 666012

Sizzix® Thinlits® Die Set 9PK - Animal Finger Puppets by Lisa Jones

**Approximate Die-Cut Sizes:** 3 3/4" x 2 3/8" - 1/4" x 1/4" 9.53cm x 6.03cm - 0.64cm x 0.64cm

### Other Product Considerations: Works with: Sizzix Surfacez<sup>™</sup> - Cardstock,

Sizzix™ Making Essential - Express Glue (664576)