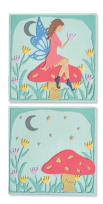

### 666018

Sizzix® Thinlits® Die Set 13PK - Fairy Scene by Lisa Jones

**Approximate Die-Cut Sizes:** 3 1/4" x 3 1/4" - 1/8" x 1/8" 8.26cm x 8.26cm - 0.32cm x 0.32cm

### Additional Information:

Works with Sizzix™ Making Essential -Shaker Panes, Squares, 1 1/2", 2 1/2" & 3 1/2" 3PK (665452)

### **Other Product Considerations:**

Works with: Sizzix Surfacez<sup>™</sup> - Cardstock, Sizzix<sup>™</sup> Making Essential - Express Glue (664576), Sizzix<sup>™</sup> Making Essential -Adhesive Sheets (656802)