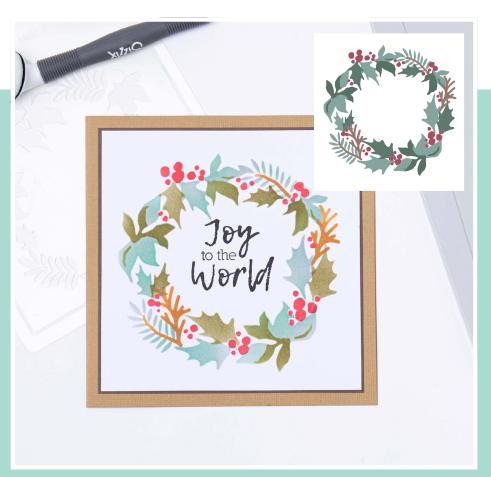

Sizzix<sup>™</sup> Making Tool- Layered Stencils 4PK, Holly Wreath by Lisa Jones

**Approximate Size:** 6" x 6" 15.24cm x 15.24cm