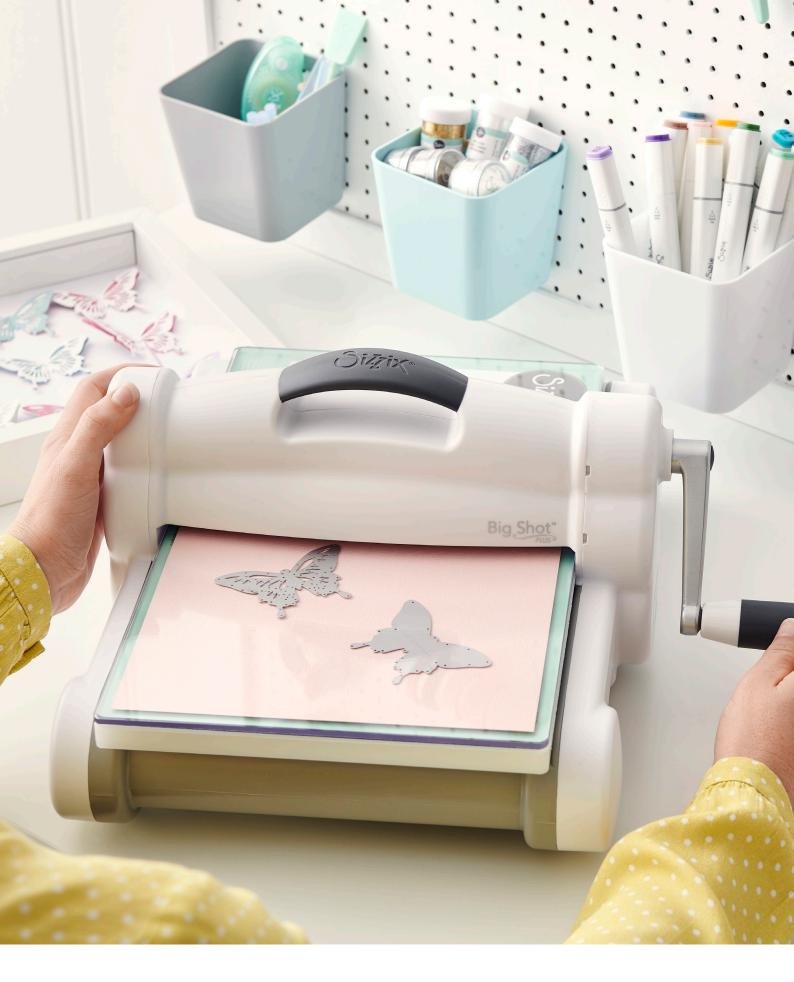

### 664896

Sizzix<sup>™</sup> Accessory - Stencil and Stamp Tool

Remove the Stencil Adapter from the Base and place the Base on a sturdy surface with the foam backing facing down.

Remove the release liner from the Sticky Grid Sheet. Do not discard the release liner it is best to replace liner before storing.

Place the surface/project to be stencilled onto the Sticky Grid Sheet.

Position the Stencil Adapter on the hinge, to align vertically and horizontally with the desired surface/project area.

Place the first Layered Stencil (marked '1') onto the two pegs at the bottom of the Stencil Adapter.

Apply the desired medium to the Stencil to create the first layer.

Remove Stencil 1 and replace with Stencil 2. Apply the next layer of medium through the Stencil.

Repeat the same process for the remaining Layered Stencils in numerical order.

Carefully remove the medium layered surface/project from the Sticky Grid Sheet and replace the release liners on the Sticky Grid Sheet for storage.

Additional Information: Designed to work with Sticky Grid Sheets, 8 1/4" x 11 5/8" (664927)