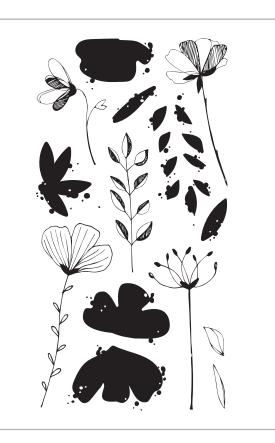

Sizzix™ Layered Clear Stamps Set 8PK - Pine Branches by Lisa Jones

Approximate Sizes: 2" x 2 7/8" - 7/8" x 1 1/4" 5.08cm x 7.30cm - 2.22cm x 3.18cm

Other Product Considerations: Sizzix™ Making Tool - Stencil & Stamp Tool (664896)