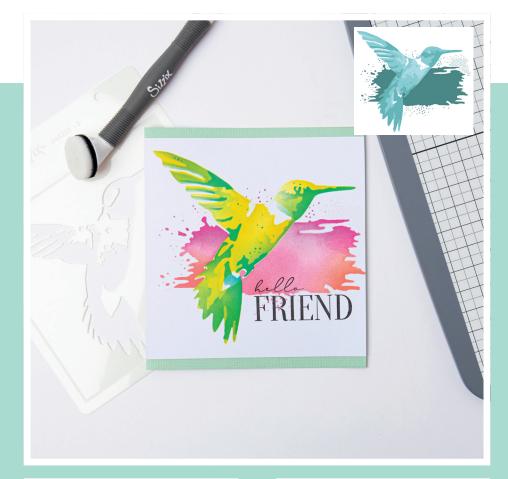

Sizzix<sup>™</sup> Making Tool - Layered Stencils, Hummingbird by Pete Hughes

Approximate Size: 6" x 6" 15.24cm x 15.24cm

Other Product Considerations: Sizzix™ Accessory - Stencil and Stamp Tool (664896), Acrylic Paints, Sizzix™ Making Tool - Texture Tool (665256), Multi-Tool (662875) and Blending Tool Head (662880), Blending Tool Sponge Refills (662881)