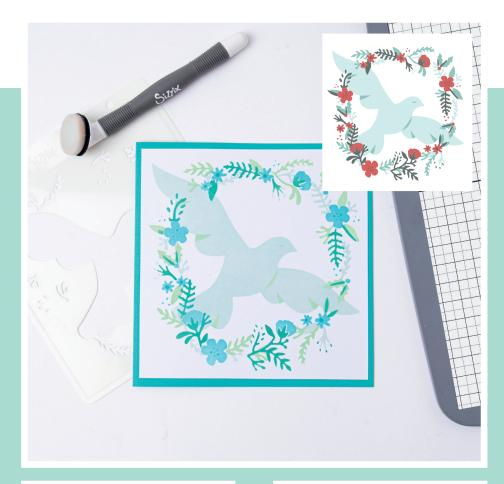

## 664931 Sizzix<sup>™</sup> Making Tool- Layered Stencils 4PK - Dove by Olivia Rose

**Approximate Size:** 6" x 6" 15.24cm x 15.24cm

Other Product Considerations: Sizzix<sup>™</sup> Accessory - Stencil and Stamp Tool (664896), Acrylic Paints, Sizzix<sup>™</sup> Making Tool -Texture Tool (665256), Multi-Tool (662875) and Blending Tool Head (662880), Blending Tool Sponge Refills (662881)