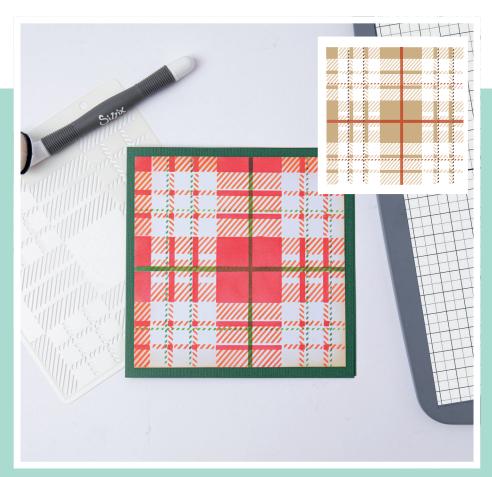

Sizzix™ Making Tool- Layered Stencils 4PK - Tartan by Olivia Rose

**Approximate Size:** 6" x 6" 15.24cm x 15.24cm