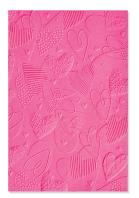

### 666038

Sizzix<sup>®</sup> 3-D Textured Impressions<sup>®</sup> Embossing Folder - Mark Making Hearts by Kath Breen

**Approximate Design Size:** 6 1/4" x 4 1/4" 15.88cm x 10.80cm

Sizzix<sup>®</sup> 3-D Textured Impressions<sup>®</sup> Embossing Folder - Winter Woodland by Kath Breen

**Approximate Design Size:** 6 1/4" x 4 1/4" 15.88cm x 10.80cm

Other Product Considerations: Works with: Sizzix Effectz<sup>™</sup> - Luster Waxes, Sizzix Surfacez<sup>™</sup> - Texture Rolls