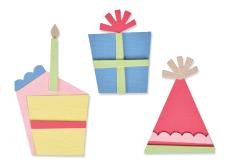

### 666029

Sizzix<sup>®</sup> Bigz<sup>™</sup> L Die - Party Elements by Jennifer Ogborn

Approximate Die-Cut Sizes: 3 3/4" x 4 1/4" - 3/8" x 3/4" 9.53cm x 10.80cm - 0.95cm x 1.91cm

Other Product Considerations: Sizzix Surfacez<sup>™</sup> - Mat Board (656492), Sizzix Surfacez<sup>™</sup> - Texture Rolls, Sizzix Surfacez<sup>™</sup> - Mixed Media Board (663891),