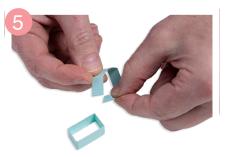

### Sizzix® Thinlits® Die Set 19PK - Multi-Phrase Pop-Up by Olivia Rose

**Approximate Die-Cut Sizes:** 4 7/8" x 4 3/8" - 1/8" x 1/8" 12.38cm x 11.11cm - 0.32cm x 0.32cm