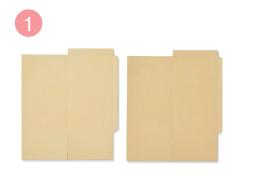

Sizzix® Thinlits® Die Set 21PK - Seasonal House Gift Box by Jennifer Ogborn

Approximate Assembled Size: 4" x 2 3/8" x 2 3/8"

10.16cm x 6.03cm x 6.03cm

Other Product Considerations: Works with: Sizzix <sup>™</sup> Accessory - Adhesive Sheets, 6" x 6" (656802), Sizzix <sup>™</sup> Making Tool - Curved Fine-Tip Tweezers (664140)

### Step by step breakdown: