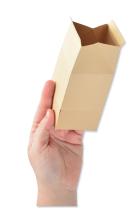

Sizzix® Thinlits® Die Set 21PK - Seasonal House Gift Box by Jennifer Ogborn

Approximate Assembled Size: 4" x 2 3/8" x 2 3/8"

10.16cm x 6.03cm x 6.03cm

Other Product Considerations: Works with: Sizzix <sup>™</sup> Accessory - Adhesive Sheets, 6" x 6" (656802), Sizzix <sup>™</sup> Making Tool - Curved Fine-Tip Tweezers (664140)

### Step by step breakdown: