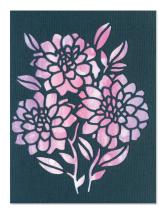

### 666020

Sizzix® Thinlits® Die Set 2PK - Negative Florals by Lisa Jones

**Approximate Die-Cut Sizes:** 3 5/8" x 4 7/8" - 3 1/2" x 4 3/4" 9.21cm x 12.38cm - 8.89cm x 12.07cm

Additional Information: Precision Base Plate Recommended

(660470)

### **Other Product Considerations:**

Works with: Sizzix Surfacez<sup>™</sup> - Cardstock, Sizzix<sup>™</sup> Making Essential - Adhesive Sheets (656802), Sizzix<sup>™</sup> Effectz, Sizzix<sup>™</sup> Making Tool - Die Brush & Die Pick Acessory Kit (662106)