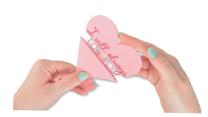

### 666019 Sizzix<sup>®</sup> Thinlits<sup>®</sup> Die Set 10PK - Heart Slider Card by Olivia Rose