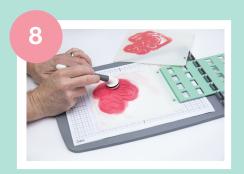

### 664896

Sizzix<sup>™</sup> Accessory - Stencil and Stamp Tool

Remove the Stencil Adapter from the Base and place the Base on a sturdy surface with the foam backing facing down.

Remove the release liner from the Sticky Grid Sheet. Do not discard the release liner it is best to replace liner before storing.

Place the surface/project to be stencilled onto the Sticky Grid Sheet.

Position the Stencil Adapter on the hinge, to align vertically and horizontally with the desired surface/project area.

Place the first Layered Stencil (marked '1') onto the two pegs at the bottom of the Stencil Adapter.

Apply the desired medium to the Stencil to create the first layer.

Remove Stencil 1 and replace with Stencil 2. Apply the next layer of medium through the Stencil.

Repeat the same process for the remaining Layered Stencils in numerical order.