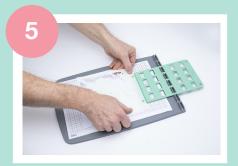

Place the surface/project to be stencilled onto the Sticky Grid Sheet.

Position the Stencil Adapter on the hinge, to align vertically and horizontally with the desired surface/project area.

Place the first Layered Stencil (marked '1') onto the two pegs at the bottom of the Stencil Adapter.

Apply the desired medium to the Stencil to create the first layer.

Remove Stencil 1 and replace with Stencil 2. Apply the next layer of medium through the Stencil.

Repeat the same process for the remaining Layered Stencils in numerical order.