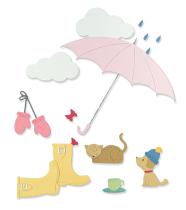

### 666023

Sizzix® Thinlits® Die Set 13PK - Rainy Day by Olivia Rose

**Approximate Die-Cut Sizes:** 5 1/4" x 4 5/8" - 1/8" x 1/8"

13.34cm x 11.75cm - 0.32cm x 0.32cm

### **Additional Information:**

Works with: Sizzix® Multi-Level Textured Impressions® Embossing Folder - Rain Clouds by Olivia Rose (666037)

### Other Product Considerations:

Works with: Sizzix Surfacez<sup>™</sup> - Cardstock, Sizzix<sup>™</sup> Making Essential - Express Glue (664576)