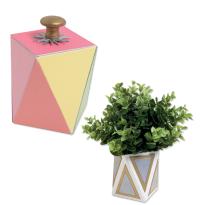

### 666045 Sizzix<sup>®</sup> Bigz<sup>™</sup> L Die - Sunflower by Eileen Hull<sup>®</sup>

### Approximate Die-Cut Sizes:

3 5/8" x 3 5/8" - 1 7/8" x 1 7/8" 9.21cm x 9.21cm - 4.76cm x 4.76cm

Additional Information: Works with: 666046 Sizzix<sup>®</sup> ScoreBoards™ XL Die - Geometric Box by Eileen Hull<sup>®</sup>

### 666046

Sizzix<sup>®</sup> ScoreBoards<sup>™</sup> XL Die - Geometric Box by Eileen Hull<sup>®</sup>

Approximate Assembled Size: 4" x 3" x 4" 10 16cm x 7 62cm x 10 16cm

10.16cm x 7.62cm x 10.16cm

Additional Information: Works with: 666045 Sizzix<sup>®</sup> Bigz™ L Die -Sunflower by Eileen Hull<sup>®</sup>