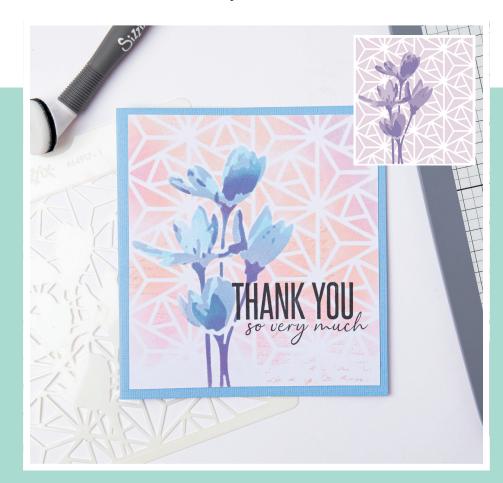

## 664917 Sizzix™ Making Tool - Layered Stencils, Geo Flowers by Olivia Rose

**Approximate Size:** 6" x 6" 15.24cm x 15.24cm