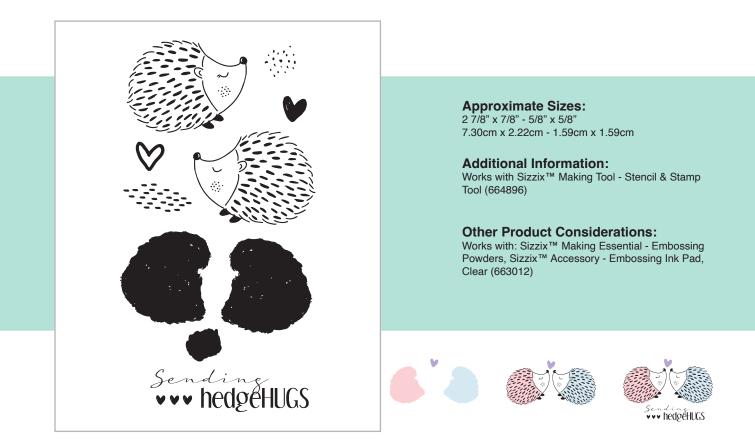

00

 $\mathbb{O}$ 

Sizzix™ Layered Clear Stamps Set 10PK - Hedgehugs by Lisa Jones

### 665836

Sizzix™ Layered Clear Stamps Set 14PK - Watercolor Flowers by Olivia Rose

Approximate Sizes: 1 3/8" x 3 1/4" - 1/2" x 5/8" 3.49cm x 8.26cm - 1.27cm x 1.59cm

Additional Information: Works with Sizzix™ Making Tool - Stencil & Stamp Tool (664896)

Other Product Considerations: Works with: Sizzix<sup>™</sup> Making Essential - Embossing Powders, Sizzix<sup>™</sup> Accessory - Embossing Ink Pad, Clear (663012)

Sizzix™ Layered Clear Stamps Set 3PK - Blossom Heart by Lisa Jones