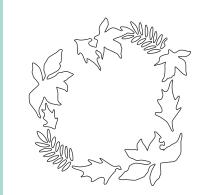

Sizzix<sup>™</sup> Making Tool- Layered Stencils 4PK, Holly Wreath by Lisa Jones

**Approximate Size:** 6" x 6" 15.24cm x 15.24cm