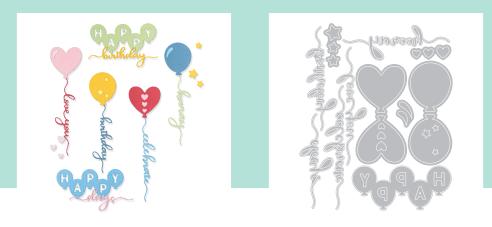

### 666014 Sizzix<sup>®</sup> Thinlits<sup>®</sup> Die Set 11PK - Balloon Occasions by Olivia Rose

### **Approximate Die-Cut Sizes:** 2 7/8" x 1 1/4" - 1/4" x 1/4" 7.30cm x 3.18cm - 0.64cm x 0.64cm

Other Product Considerations: Works with: Sizzix Surfacez<sup>™</sup> - Cardstock, Sizzix<sup>™</sup> Making Essential - Adhesive Sheets (656802)