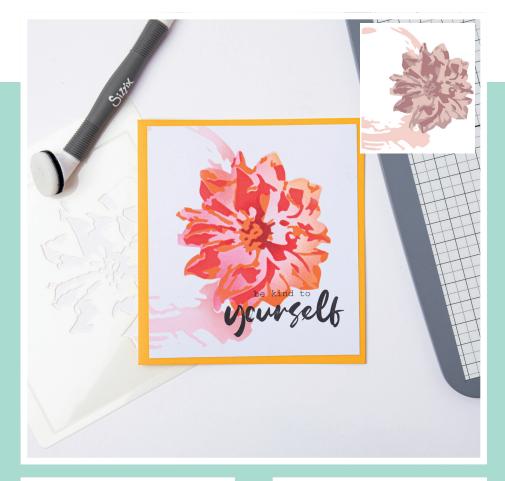

### 664896

Sizzix<sup>™</sup> Accessory - Stencil and Stamp Tool

Remove the Stencil Adapter from the Base and place the Base on a sturdy surface with the foam backing facing down.

Remove the release liner from the Sticky Grid Sheet. Do not discard the release liner it is best to replace liner before storing.

Place the surface/project to be stencilled onto the Sticky Grid Sheet.

Position the Stencil Adapter on the hinge, to align vertically and horizontally with the desired surface/project area.

Place the first Layered Stencil (marked '1') onto the two pegs at the bottom of the Stencil Adapter.

Apply the desired medium to the Stencil to create the first layer.

Remove Stencil 1 and replace with Stencil 2. Apply the next layer of medium through the Stencil.

Repeat the same process for the remaining Layered Stencils in numerical order.

Carefully remove the medium layered surface/project from the Sticky Grid Sheet and replace the release liners on the Sticky Grid Sheet for storage.

Additional Information: Designed to work with Sticky Grid Sheets, 8 1/4" x 11 5/8" (664927)