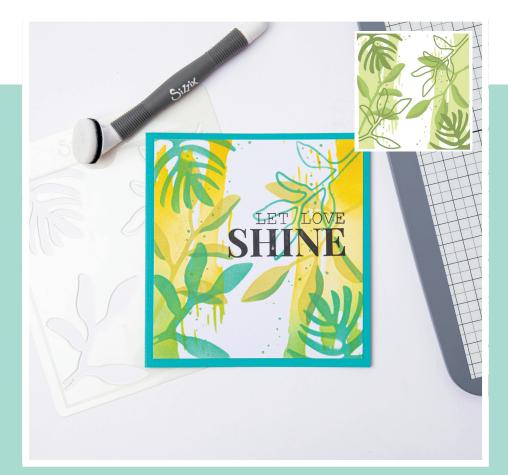

### 664896

Sizzix<sup>™</sup> Accessory - Stencil and Stamp Tool

Remove the Stencil Adapter from the Base and place the Base on a sturdy surface with the foam backing facing down.

Remove the release liner from the Sticky Grid Sheet. Do not discard the release liner it is best to replace liner before storing.

Place the surface/project to be stencilled onto the Sticky Grid Sheet.

Position the Stencil Adapter on the hinge, to align vertically and horizontally with the desired surface/project area.

Place the first Layered Stencil (marked '1') onto the two pegs at the bottom of the Stencil Adapter.

Apply the desired medium to the Stencil to create the first layer.

Remove Stencil 1 and replace with Stencil 2. Apply the next layer of medium through the Stencil.

Repeat the same process for the remaining Layered Stencils in numerical order.

Carefully remove the medium layered surface/project from the Sticky Grid Sheet and replace the release liners on the Sticky Grid Sheet for storage.

Additional Information: Designed to work with Sticky Grid Sheets, 8 1/4" x 11 5/8" (664927)