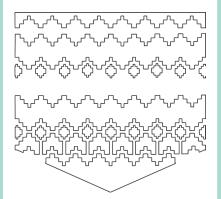

### **665842** Sizzix<sup>™</sup> Layered Stencils 4PK - Textile by Olivia Rose

**Approximate Size:** 6" x 6" 15.24cm x 15.24cm

Other Product Considerations:

Works with: Sizzix Surfacez<sup>™</sup> - Cardstock, Sizzix<sup>™</sup> Making Tool - Stencil & Stamp Tool (664896)