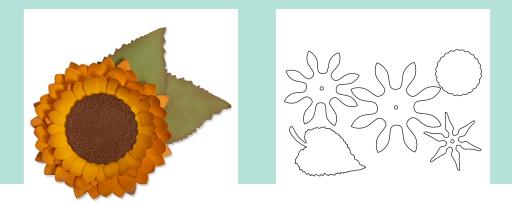

### 666027 Sizzix<sup>®</sup> Bigz<sup>™</sup> Die - Doily by Jennifer Ogborn

**Approximate Die-Cut Size:** 4 3/8" x 4 3/8" 11.11cm x 11.11cm