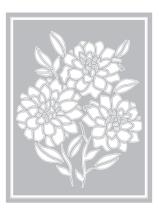

**Approximate Size:** 6" x 6" 15.24cm x 15.24cm

Other Product Considerations:

Works with: Sizzix Surfacez<sup>™</sup> - Cardstock, Sizzix<sup>™</sup> Making Tool - Stencil & Stamp Tool (664896)