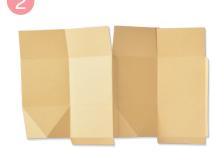

Sizzix® Thinlits® Die Set 21PK - Seasonal House Gift Box by Jennifer Ogborn

Approximate Assembled Size: 4" x 2 3/8" x 2 3/8"

10.16cm x 6.03cm x 6.03cm

Other Product Considerations: Works with: Sizzix <sup>™</sup> Accessory - Adhesive Sheets, 6" x 6" (656802), Sizzix <sup>™</sup> Making Tool - Curved Fine-Tip Tweezers (664140)

### Step by step breakdown: