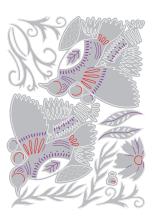

Sizzix™ Making Tool - Layered Stencils, Birds & Branches by Olivia Rose

**Approximate Size:** 6" x 6" 15.24cm x 15.24cm