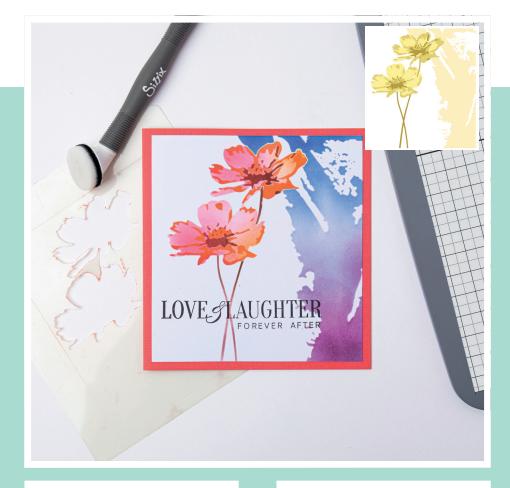

### 664896

Sizzix<sup>™</sup> Accessory - Stencil and Stamp Tool

Remove the Stencil Adapter from the Base and place the Base on a sturdy surface with the foam backing facing down.

Remove the release liner from the Sticky Grid Sheet. Do not discard the release liner it is best to replace liner before storing.

Place the surface/project to be stencilled onto the Sticky Grid Sheet.

Position the Stencil Adapter on the hinge, to align vertically and horizontally with the desired surface/project area.

Place the first Layered Stencil (marked '1') onto the two pegs at the bottom of the Stencil Adapter.

Apply the desired medium to the Stencil to create the first layer.

Remove Stencil 1 and replace with Stencil 2. Apply the next layer of medium through the Stencil.

Repeat the same process for the remaining Layered Stencils in numerical order.

Carefully remove the medium layered surface/project from the Sticky Grid Sheet and replace the release liners on the Sticky Grid Sheet for storage.

Additional Information: Designed to work with Sticky Grid Sheets, 8 1/4" x 11 5/8" (664927)