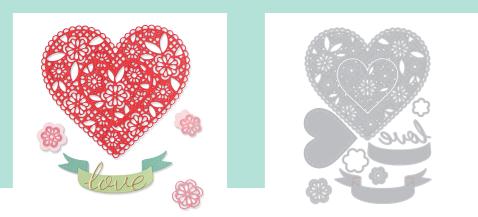

### 666017 Sizzix<sup>®</sup> Thinlits<sup>®</sup> Die Set 10PK - Doily Heart by Jennifer Ogborn

Approximate Die-Cut Sizes:

4 3/8" x 3 7/8" - 5/8" x 5/8" 11.11cm x 9.84cm - 1.59cm x 1.59cm

Additional Information: Precision Base Plate Recommended (660470)

**Other Product Considerations:** 

Works with: Sizzix Surfacez<sup>™</sup> - Cardstock, Sizzix<sup>™</sup> Making Tool - Die Brush & Die Pick Acessory Kit (662106), Sizzix<sup>™</sup> Making Essential - Adhesive Sheets (656802)