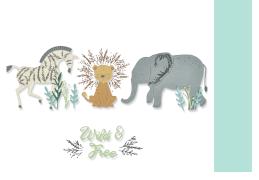

### **Other Product Considerations:**

Works with: Sizzix Surfacez<sup>™</sup> - Cardstock, Sizzix<sup>™</sup> Making Essential - Express Glue (664576)

Sizzix® Framelits® Die Set 10PK w/8PK Stamps - Floral Safari by Olivia Rose

Approximate Die-Cut Sizes: 3 1/8" x 2" - 1/8" x 1/8" 7.94cm x 5.08cm - 0.32cm x 0.32cm

### Other Product Considerations:

Works with: Sizzix Surfacez<sup>™</sup> - Cardstock, Sizzix<sup>™</sup> Making Essential - Express Glue (664576), Sizzix<sup>™</sup> Making Tool - Stencil & Stamp Tool (664896)