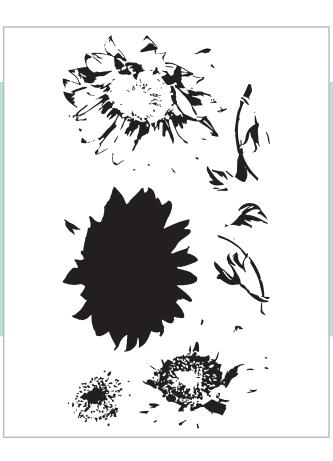

### 665975

Sizzix™ Layered Clear Stamps Set 6PK - Sunflower Stem by Olivia Rose

Approximate Sizes: 2 5/8" x 2 1/4" - 1" x 7/8" 6.67cm x 5.72cm - 2.54cm x 2.22cm

Other Product Considerations: Sizzix™ Making Tool - Stencil & Stamp Tool (664896)