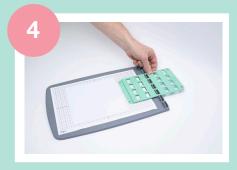

### 664896

Sizzix<sup>™</sup> Accessory - Stencil and Stamp Tool

Remove the Stencil Adapter from the Base and place the Base on a sturdy surface with the foam backing facing down.

Remove the release liner from the Sticky Grid Sheet. Do not discard the release liner it is best to replace liner before storing.

Place the surface/project to be stencilled onto the Sticky Grid Sheet.

Position the Stencil Adapter on the hinge, to align vertically and horizontally with the desired surface/project area.

Place the first Layered Stencil (marked '1') onto the two pegs at the bottom of the Stencil Adapter.