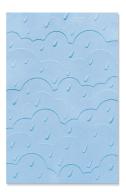

### 666023

Sizzix® Thinlits® Die Set 13PK - Rainy Day by Olivia Rose

**Approximate Die-Cut Sizes:** 5 1/4" x 4 5/8" - 1/8" x 1/8"

13.34cm x 11.75cm - 0.32cm x 0.32cm

### **Additional Information:**

Works with: Sizzix® Multi-Level Textured Impressions® Embossing Folder - Rain Clouds by Olivia Rose (666037)