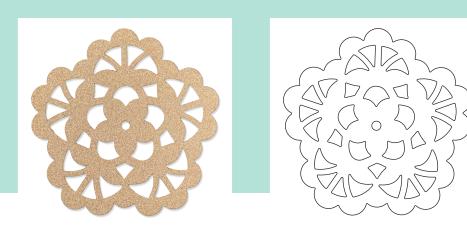

### 666027 Sizzix<sup>®</sup> Bigz<sup>™</sup> Die - Doily by Jennifer Ogborn

**Approximate Die-Cut Size:** 4 3/8" x 4 3/8" 11.11cm x 11.11cm