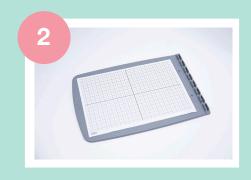

### 664896

Sizzix<sup>™</sup> Accessory - Stencil and Stamp Tool

Remove the Stencil Adapter from the Base and place the Base on a sturdy surface with the foam backing facing down.

Remove the release liner from the Sticky Grid Sheet. Do not discard the release liner it is best to replace liner before storing.

Place the surface/project to be stencilled onto the Sticky Grid Sheet.

Position the Stencil Adapter on the hinge, to align vertically and horizontally with the desired surface/project area.

Place the first Layered Stencil (marked '1') onto the two pegs at the bottom of the Stencil Adapter.

Apply the desired medium to the Stencil to create the first layer.

Remove Stencil 1 and replace with Stencil 2. Apply the next layer of medium through the Stencil.

Repeat the same process for the remaining Layered Stencils in numerical order.

Carefully remove the medium layered surface/project from the Sticky Grid Sheet and replace the release liners on the Sticky Grid Sheet for storage.

Additional Information: Designed to work with Sticky Grid Sheets, 8 1/4" x 11 5/8" (664927)