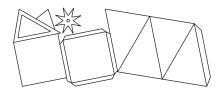

### 666046

Sizzix<sup>®</sup> ScoreBoards<sup>™</sup> XL Die - Geometric Box by Eileen Hull<sup>®</sup>

Approximate Assembled Size: 4" x 3" x 4" 10 16cm x 7 62cm x 10 16cm

10.16cm x 7.62cm x 10.16cm

Additional Information: Works with: 666045 Sizzix<sup>®</sup> Bigz™ L Die -Sunflower by Eileen Hull<sup>®</sup>