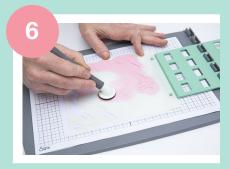

Apply the desired medium to the Stencil to create the first layer.

Remove Stencil 1 and replace with Stencil 2. Apply the next layer of medium through the Stencil.

Repeat the same process for the remaining Layered Stencils in numerical order.