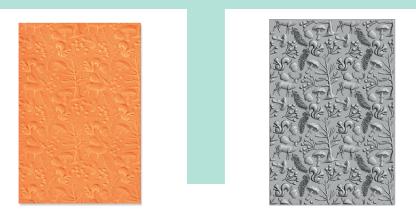

### 666034

Sizzix<sup>®</sup> Multi-Level Textured Impressions<sup>®</sup> Embossing Folder - Drifting Leaves by Olivia Rose

**Approximate Design Size:** 6 1/4" x 4 1/4" 15.88cm x 10.80cm

Other Product Considerations: Works with: Sizzix Effectz<sup>™</sup> - Luster Waxes, Sizzix Surfacez<sup>™</sup> - Texture Rolls

### 666035

Sizzix<sup>®</sup> Multi-Level Textured Impressions<sup>®</sup> Embossing Folder - Forest by Jennifer Ogborn

Approximate Design Size: 6 1/4" x 4 1/4" 15.88cm x 10.80cm

Sizzix<sup>®</sup> Multi-Level Textured Impressions<sup>®</sup> Embossing Folder - Moon Light by Jennifer Ogborn