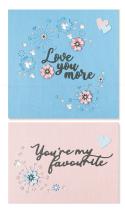

**Additional Information:** 

4 Layer Stencil. Coordinates with festive sentiments by Olivia Rose.

 Sizzix<sup>™</sup> Making Tool- Layered Stencils 4PK, Doodle Trees by Olivia Rose

**Approximate Size:** 6" x 6" 15.24cm x 15.24cm