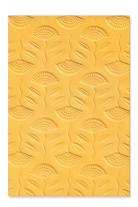

### 666048 Sizzix<sup>®</sup> 3-D Texture Fades<sup>™</sup> Embossing Folder - Pine Branches by Tim Holtz<sup>®</sup>

**Approximate Design Size:** 6 1/4" x 4 1/4" 15.88cm x 10.80cm

Other Product Considerations: Works with: Sizzix Effectz<sup>™</sup> - Luster Waxes, Sizzix Surfacez<sup>™</sup> - Texture Rolls