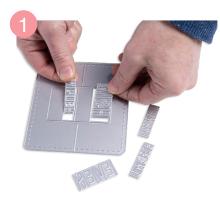

### 664896

Sizzix<sup>™</sup> Accessory - Stencil and Stamp Tool

Remove the Stencil Adapter from the Base and place the Base on a sturdy surface with the foam backing facing down.

Remove the release liner from the Sticky Grid Sheet. Do not discard the release liner it is best to replace liner before storing.

Place the surface/project to be stencilled onto the Sticky Grid Sheet.

Position the Stencil Adapter on the hinge, to align vertically and horizontally with the desired surface/project area.

Place the first Layered Stencil (marked '1') onto the two pegs at the bottom of the Stencil Adapter.