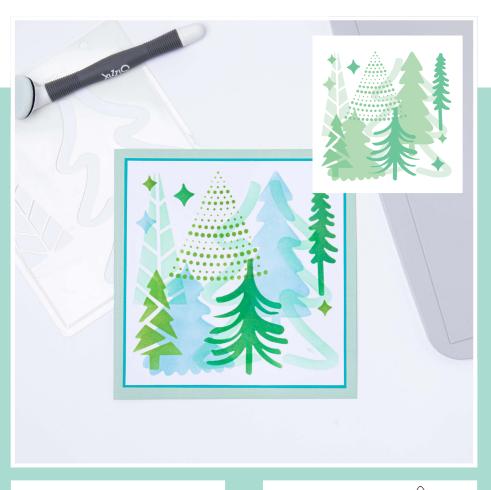

### 666070

Sizzix® Thinlits® Die Set 13PK - Pine Patterns by Tim Holtz®

**Approximate Die-Cut Sizes:** 1 7/8" x 2 5/8" - 1" x 1" 4.76cm x 6.67cm - 2.54cm x 2.54cm

Other Product Considerations:

Works with: Sizzix Surfacez<sup>™</sup> - Cardstocks, Sizzix<sup>™</sup> Making Essential - Express Glue (664576)