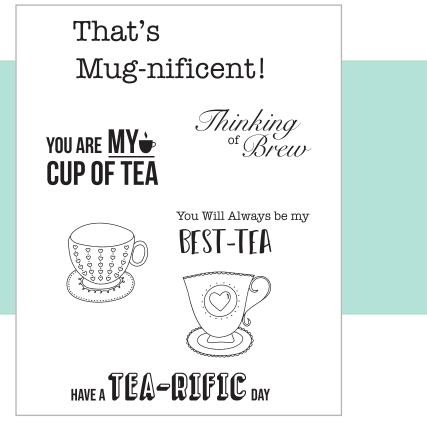

### **Other Product Considerations:**

Works with: Sizzix<sup>™</sup> Making Essential - Embossing Powders, Sizzix<sup>™</sup> Accessory - Embossing Ink Pad, Clear (663012)

Sizzix™ Clear Stamps Set 7PK - Tea-rific by Jennifer Ogborn

Approximate Sizes: 1/2" x 4 1/8" - 2 1/8" x 7/8" 1.27cm x 10.48cm - 5.40cm x 2.22cm

Additional Information: Works with Sizzix<sup>™</sup> Making Tool - Stencil & Stamp Tool (664896)

Other Product Considerations: Works with: Sizzix<sup>™</sup> Making Essential - Embossing Powders, Sizzix<sup>™</sup> Accessory - Embossing Ink Pad, Clear (663012)