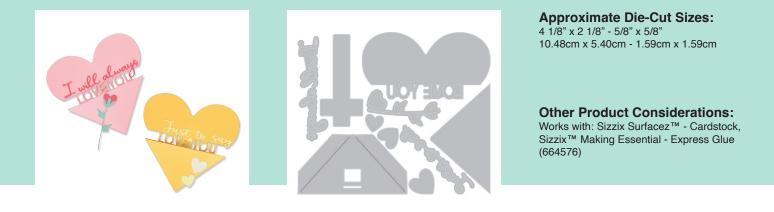

### 666019 Sizzix<sup>®</sup> Thinlits<sup>®</sup> Die Set 10PK - Heart Slider Card by Olivia Rose