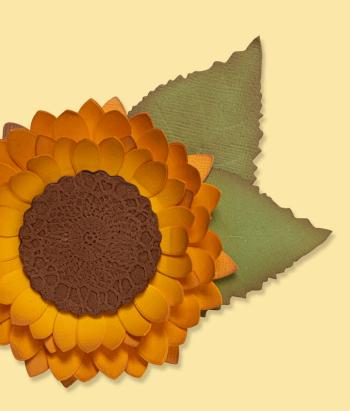

### 666045 Sizzix<sup>®</sup> Bigz<sup>™</sup> L Die - Sunflower by Eileen Hull<sup>®</sup>

### Approximate Die-Cut Sizes:

3 5/8" x 3 5/8" - 1 7/8" x 1 7/8" 9.21cm x 9.21cm - 4.76cm x 4.76cm

Additional Information: Works with: 666046 Sizzix<sup>®</sup> ScoreBoards™ XL Die - Geometric Box by Eileen Hull<sup>®</sup>

Other Product Considerations: Works with: Sizzix Surfacez<sup>™</sup> - Cardstock, Sculpting Foam Texture Rolls