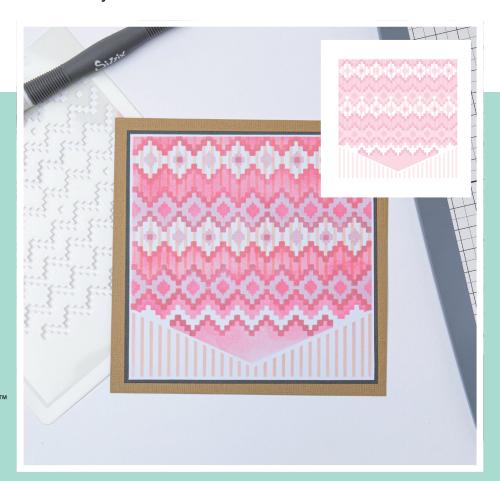

### **665842** Sizzix<sup>™</sup> Layered Stencils 4PK - Textile by Olivia Rose

**Approximate Size:** 6" x 6" 15.24cm x 15.24cm

Other Product Considerations:

Works with: Sizzix Surfacez<sup>™</sup> - Cardstock, Sizzix<sup>™</sup> Making Tool - Stencil & Stamp Tool (664896)