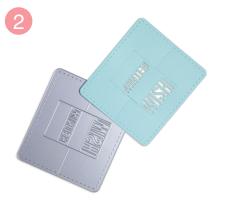

### 664896

Sizzix<sup>™</sup> Accessory - Stencil and Stamp Tool

Remove the Stencil Adapter from the Base and place the Base on a sturdy surface with the foam backing facing down.

Remove the release liner from the Sticky Grid Sheet. Do not discard the release liner it is best to replace liner before storing.

### **664927** Sizzix™ Accessory - Sticky Grid Sheets

Approximate Size: 8 1/4" x 11 5/8"

Additional Information: 5 Pack. Designed to work with Sizzix™ Accessory - Stencil and Stamp Tool (664896)