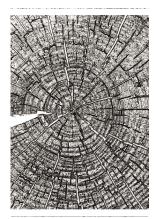

### 666049

Sizzix<sup>®</sup> 3-D Texture Fades<sup>™</sup> Embossing Folder - Tree Rings by Tim Holtz<sup>®</sup>

**Approximate Design Size:** 6 1/4" x 4 1/4" 15.88cm x 10.80cm