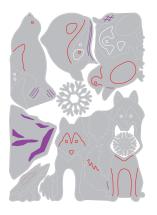

### 666012

Sizzix® Thinlits® Die Set 9PK - Animal Finger Puppets by Lisa Jones

**Approximate Die-Cut Sizes:** 3 3/4" x 2 3/8" - 1/4" x 1/4" 9.53cm x 6.03cm - 0.64cm x 0.64cm

### Other Product Considerations: Works with: Sizzix Surfacez<sup>™</sup> - Cardstock,

Sizzix™ Making Essential - Express Glue (664576)