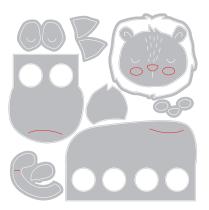

### 666027 Sizzix<sup>®</sup> Bigz<sup>™</sup> Die - Doily by Jennifer Ogborn

**Approximate Die-Cut Size:** 4 3/8" x 4 3/8" 11.11cm x 11.11cm