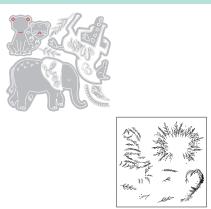

### 666012

Sizzix® Thinlits® Die Set 9PK - Animal Finger Puppets by Lisa Jones

**Approximate Die-Cut Sizes:** 3 3/4" x 2 3/8" - 1/4" x 1/4" 9.53cm x 6.03cm - 0.64cm x 0.64cm

### Other Product Considerations: Works with: Sizzix Surfacez<sup>™</sup> - Cardstock,

Sizzix™ Making Essential - Express Glue (664576)