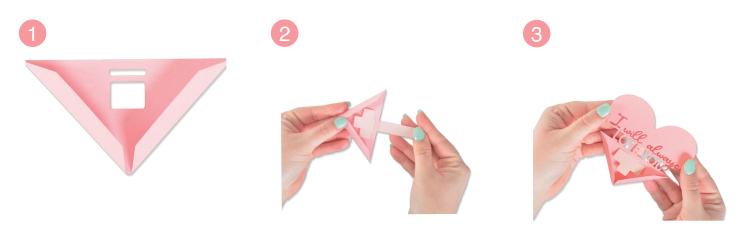

### 666019 Sizzix<sup>®</sup> Thinlits<sup>®</sup> Die Set 10PK - Heart Slider Card by Olivia Rose

### Step by step breakdown:

Sizzix® Thinlits® Die Set 12PK - Night Light by Jennifer Ogborn