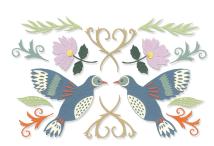

Sizzix<sup>™</sup> Making Tool - Layered Stencils, Hummingbird by Pete Hughes

Approximate Size: 6" x 6" 15.24cm x 15.24cm

Other Product Considerations: Sizzix™ Accessory - Stencil and Stamp Tool (664896), Acrylic Paints, Sizzix™ Making Tool - Texture Tool (665256), Multi-Tool (662875) and Blending Tool Head (662880), Blending Tool Sponge Refills (662881)