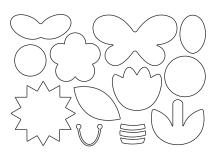

### 666027 Sizzix<sup>®</sup> Bigz<sup>™</sup> Die - Doily by Jennifer Ogborn

**Approximate Die-Cut Size:** 4 3/8" x 4 3/8" 11.11cm x 11.11cm

### 666028

Sizzix<sup>®</sup> Bigz<sup>™</sup> Die - Doodle Leaves by Olivia Rose

Approximate Die-Cut Sizes: 3" x 4 1/2" - 1 7/8" x 5 1/4" 7.62cm x 11.43cm - 4.76cm x 13.34cm

### 666029

Sizzix<sup>®</sup> Bigz<sup>™</sup> L Die - Party Elements by Jennifer Ogborn

Approximate Die-Cut Sizes: 3 3/4" x 4 1/4" - 3/8" x 3/4" 9.53cm x 10.80cm - 0.95cm x 1.91cm

Other Product Considerations: Sizzix Surfacez<sup>™</sup> - Mat Board (656492), Sizzix Surfacez<sup>™</sup> - Texture Rolls, Sizzix Surfacez<sup>™</sup> - Mixed Media Board (663891),

### 666031

Sizzix<sup>®</sup> Bigz<sup>™</sup> Plus Die - Garden Friends by Jennifer Ogborn

**Approximate Die-Cut Sizes:** 5" x 3" - 1 1/2" x 3/8"

5" x 3" - 1 1/2" x 3/8" 12.70cm x 7.62cm - 3.81cm x 0.95cm