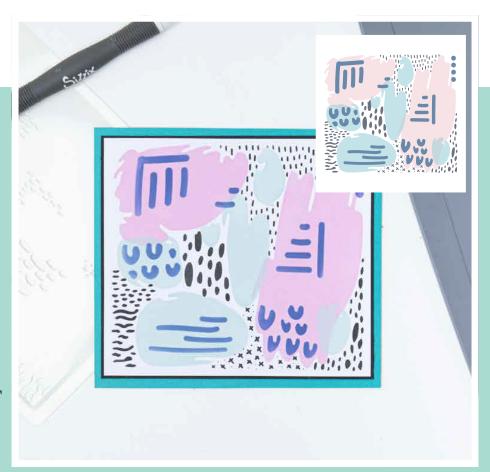

Sizzix™ Layered Stencils 4PK - Abstract Marks by Lisa Jones

Other Product Considerations: Works with: Sizzix Surfacez<sup>™</sup> - Cardstock, Sizzix<sup>™</sup> Making Tool - Stencil & Stamp Tool (664896)