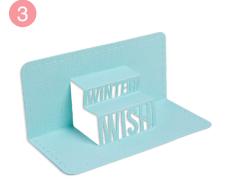

### Sizzix® Thinlits® Die Set 19PK - Multi-Phrase Pop-Up by Olivia Rose

**Approximate Die-Cut Sizes:** 4 7/8" x 4 3/8" - 1/8" x 1/8" 12.38cm x 11.11cm - 0.32cm x 0.32cm