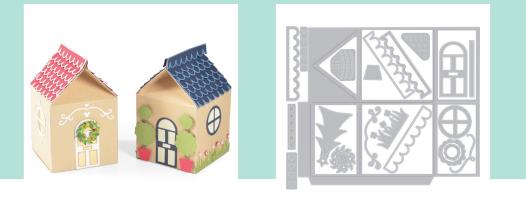

Sizzix® Thinlits® Die Set 21PK - Seasonal House Gift Box by Jennifer Ogborn

Approximate Assembled Size: 4" x 2 3/8" x 2 3/8"

10.16cm x 6.03cm x 6.03cm

Other Product Considerations: Works with: Sizzix <sup>™</sup> Accessory - Adhesive Sheets, 6" x 6" (656802), Sizzix <sup>™</sup> Making Tool - Curved Fine-Tip Tweezers (664140)

### Step by step breakdown: