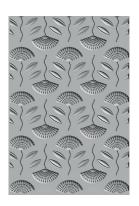

### 666040

Sizzix® 3-D Textured Impressions® Embossing Folder - Quirky Florals by Kath Breen

**Approximate Design Size:** 6 1/4" x 4 1/4" 15.88cm x 10.80cm

Sizzix™ Layered Stencils 4PK - Heart Wreath by Olivia Rose

**Approximate Size:** 6" x 6" 15.24cm x 15.24cm

Other Product Considerations:

Works with: Sizzix Surfacez<sup>™</sup> - Cardstock, Sizzix<sup>™</sup> Making Tool - Stencil & Stamp Tool (664896)