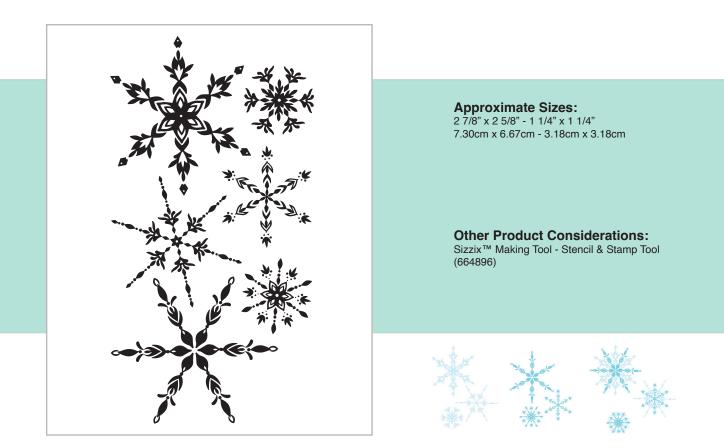

e:

4.7" x 7/8" x 1/64" 126 x 22 x 0.35mm

### Additional Information:

Universal adapter to work with the new Sizzix<sup>™</sup> Making Tool - Stencil & Stamp Tool (664896). Perfect for consumers to use any competitor stencils with our new Sizzix tool.

### **Other Product Considerations:**

Sizzix<sup>™</sup> Making Tool- Layered Stencils, Coordinates with 664937 and 664938

### **664935** Sizzix<sup>™</sup> Layered Clear Stamps Set 23PK - Giftwrap by Olivia Rose



### 664934

Sizzix™ Layered Clear Stamps Set 3PK - Folk Tree by Olivia Rose



Approximate Sizes: 2 3/4" x 3 3/8" - 3 1/4" x 1 7/8" 7.62cm x 8.26cm - 4.13cm x 4.13cm

Other Product Considerations: Sizzix™ Making Tool - Stencil & Stamp Tool (664896)



Sizzix™ Layered Clear Stamps Set 6PK - Floating Snowflakes by Olivia Rose



### 665975

Sizzix™ Layered Clear Stamps Set 6PK - Sunflower Stem by Olivia Rose



Approximate Sizes: 2 5/8" x 2 1/4" - 1" x 7/8" 6.67cm x 5.72cm - 2.54cm x 2.22cm

Other Product Considerations: Sizzix™ Making Tool - Stencil & Stamp Tool (664896)



Sizzix™ Layered Clear Stamps Set 8PK - Pine Branches by Lisa Jones



Approximate Sizes: 2" x 2 7/8" - 7/8" x 1 1/4" 5.08cm x 7.30cm - 2.22cm x 3.18cm

Other Product Considerations: Sizzix™ Making Tool - Stencil & Stamp Tool (664896)



Sizzix™ Making Tool- Layered Stencils 4PK - Tartan by Olivia Rose

**Approximate Size:** 6" x 6" 15.24cm x 15.24cm

## **Other Product Considerations:**

Sizzix<sup>™</sup> Accessory - Stencil and Stamp Tool (664896), Acrylic Paints, Sizzix<sup>™</sup> Making Tool -Texture Tool (665256), Multi-Tool (662875) a