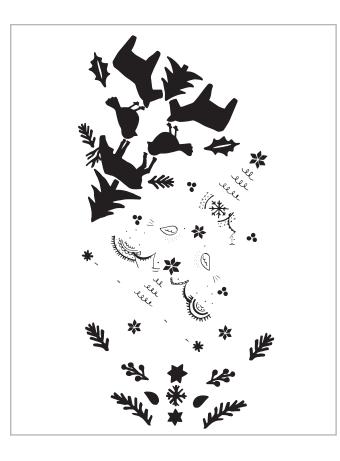

Sizzix<sup>™</sup> Making Tool- Layered Stencils 4PK, Holly Wreath by Lisa Jones

**Approximate Size:** 6" x 6" 15.24cm x 15.24cm