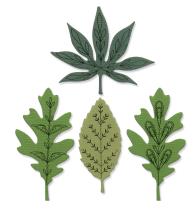

### 666034

Sizzix<sup>®</sup> Multi-Level Textured Impressions<sup>®</sup> Embossing Folder - Drifting Leaves by Olivia Rose

**Approximate Design Size:** 6 1/4" x 4 1/4" 15.88cm x 10.80cm

Other Product Considerations: Works with: Sizzix Effectz<sup>™</sup> - Luster Waxes, Sizzix Surfacez<sup>™</sup> - Texture Rolls

### 666035

Sizzix<sup>®</sup> Multi-Level Textured Impressions<sup>®</sup> Embossing Folder - Forest by Jennifer Ogborn

Approximate Design Size: 6 1/4" x 4 1/4" 15.88cm x 10.80cm

Sizzix<sup>®</sup> Multi-Level Textured Impressions<sup>®</sup> Embossing Folder - Moon Light by Jennifer Ogborn