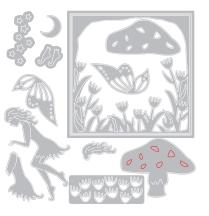

### 666018

Sizzix® Thinlits® Die Set 13PK - Fairy Scene by Lisa Jones

**Approximate Die-Cut Sizes:** 3 1/4" x 3 1/4" - 1/8" x 1/8" 8.26cm x 8.26cm - 0.32cm x 0.32cm

### Additional Information:

Works with Sizzix™ Making Essential -Shaker Panes, Squares, 1 1/2", 2 1/2" & 3 1/2" 3PK (665452)

### **Other Product Considerations:**

Works with: Sizzix Surfacez<sup>™</sup> - Cardstock, Sizzix<sup>™</sup> Making Essential - Express Glue (664576), Sizzix<sup>™</sup> Making Essential -Adhesive Sheets (656802)