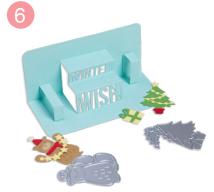

### Sizzix® Thinlits® Die Set 19PK - Multi-Phrase Pop-Up by Olivia Rose

**Approximate Die-Cut Sizes:** 4 7/8" x 4 3/8" - 1/8" x 1/8" 12.38cm x 11.11cm - 0.32cm x 0.32cm