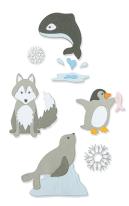

### 666013

Sizzix® Thinlits® Die Set 8PK - Arctic Animals by Jennifer Ogborn

Approximate Die-Cut Sizes: 3 1/2" x 3 5/8" - 3/4" x 3/4" 8.89cm x 9.21cm - 1.91cm x 1.91cm

Other Product Considerations: Works with: Sizzix Surfacez<sup>™</sup> - Cardstock,

Sizzix Surfacez<sup>™</sup> - Cardstock (Opulent), Sizzix<sup>™</sup> Making Essential - Express Glue (664576)