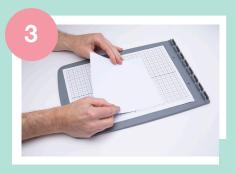

### 664896

Sizzix<sup>™</sup> Accessory - Stencil and Stamp Tool

Remove the Stencil Adapter from the Base and place the Base on a sturdy surface with the foam backing facing down.

Remove the release liner from the Sticky Grid Sheet. Do not discard the release liner it is best to replace liner before storing.

Place the surface/project to be stencilled onto the Sticky Grid Sheet.

Position the Stencil Adapter on the hinge, to align vertically and horizontally with the desired surface/project area.

Place the first Layered Stencil (marked '1') onto the two pegs at the bottom of the Stencil Adapter.

Apply the desired medium to the Stencil to create the first layer.

Remove Stencil 1 and replace with Stencil 2. Apply the next layer of medium through the Stencil.

Repeat the same process for the remaining Layered Stencils in numerical order.

Carefully remove the medium layered surface/project from the Sticky Grid Sheet and replace the release liners on the Sticky Grid Sheet for storage.

Additional Information: Designed to work with Sticky Grid Sheets, 8 1/4" x 11 5/8" (664927)