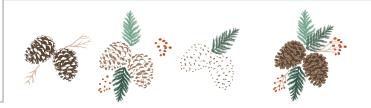

Sizzix™ Layered Clear Stamps Set 8PK - Pine Branches by Lisa Jones

Approximate Sizes: 2" x 2 7/8" - 7/8" x 1 1/4" 5.08cm x 7.30cm - 2.22cm x 3.18cm

Other Product Considerations: Sizzix™ Making Tool - Stencil & Stamp Tool (664896)

### 666070

Sizzix® Thinlits® Die Set 13PK - Pine Patterns by Tim Holtz®

**Approximate Die-Cut Sizes:** 1 7/8" x 2 5/8" - 1" x 1" 4.76cm x 6.67cm - 2.54cm x 2.54cm

Other Product Considerations:

Works with: Sizzix Surfacez<sup>™</sup> - Cardstocks, Sizzix<sup>™</sup> Making Essential - Express Glue (664576)