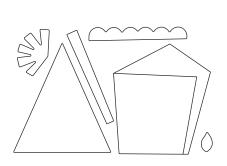

### **666030** Sizzix<sup>®</sup> Bigz<sup>™</sup> L Die - Space Rocket by Olivia Rose

Approximate Die-Cut Sizes: 4 1/8" x 5 5/8" - 3/8" x 3/8" 10.48cm x 14.29cm - 0.95cm x 0.95cm

### **Additional Information:**

Works with Sizzix™ Making Essential -Dimensional Domes, 1 1/2", 12PK inspired by Tim Holtz® (663559)