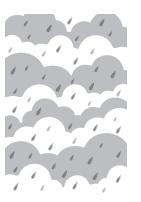

### 666023

Sizzix® Thinlits® Die Set 13PK - Rainy Day by Olivia Rose

**Approximate Die-Cut Sizes:** 5 1/4" x 4 5/8" - 1/8" x 1/8"

13.34cm x 11.75cm - 0.32cm x 0.32cm

### **Additional Information:**

Works with: Sizzix® Multi-Level Textured Impressions® Embossing Folder - Rain Clouds by Olivia Rose (666037)