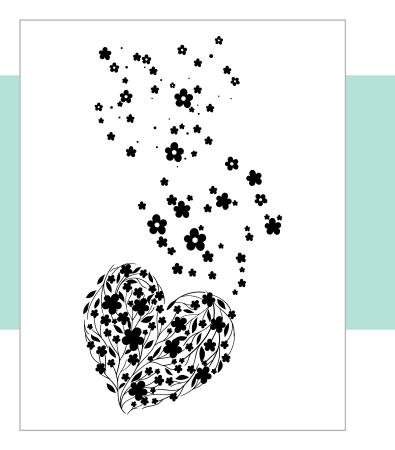

Other Product Considerations: Works with: Sizzix<sup>™</sup> Making Essential - Embossing Powders, Sizzix<sup>™</sup> Accessory - Embossing Ink Pad, Clear (663012)

Sizzix™ Layered Clear Stamps Set 3PK - Blossom Heart by Lisa Jones

**Approximate Sizes:** 2 5/8" x 2 5/8" - 2 1/2" x 2 3/8" 6.67cm x 6.67cm - 6.35cm x 6.03cm

Additional Information: Works with Sizzix<sup>™</sup> Making Tool - Stencil & Stamp Tool (664896)

Other Product Considerations: Works with: Sizzix<sup>™</sup> Making Essential - Embossing Powders, Sizzix<sup>™</sup> Accessory - Embossing Ink Pad, Clear (663012)