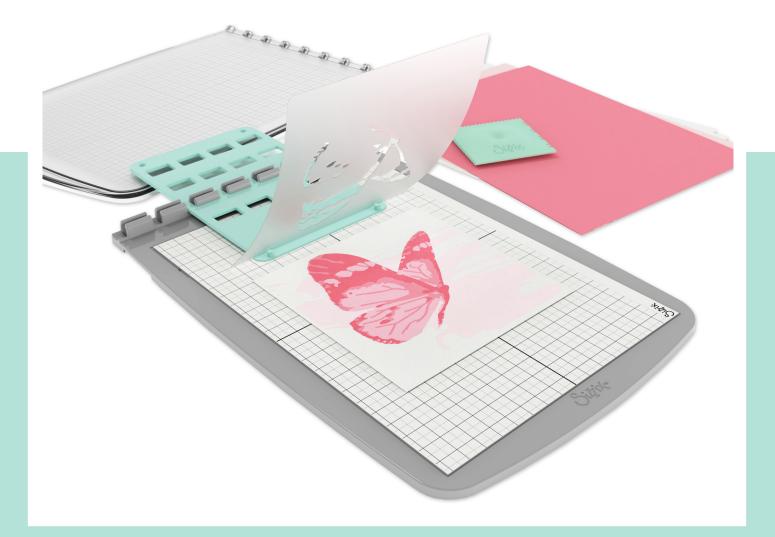

### 664896

Sizzix<sup>™</sup> Accessory - Stencil and Stamp Tool

Remove the Stencil Adapter from the Base and place the Base on a sturdy surface with the foam backing facing down.

Remove the release liner from the Sticky Grid Sheet. Do not discard the release liner it is best to replace liner before storing.

Carefully remove the medium layered surface/project from the Sticky Grid Sheet and replace the release liners on the Sticky Grid Sheet for storage.

Additional Information: Designed to work with Sticky Grid Sheets, 8 1/4" x 11 5/8" (664927)

Other Sizzix Product Considerations: Layered Stencils, Multi-Tool (662875) and Blending Tool Head (662880), Blending Tool Sponge Refills (662881), Acrylic Paints, Texture Tool (665256), Stamps, Stencil Film (663053)

### **664927** Sizzix™ Accessory - Sticky Grid Sheets

Approximate Size: 8 1/4" x 11 5/8"

Additional Information: 5 Pack. Designed to work with Sizzix™ Accessory - Stencil and Stamp Tool (664896)