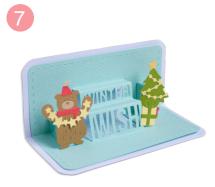

### Sizzix® Thinlits® Die Set 19PK - Multi-Phrase Pop-Up by Olivia Rose

**Approximate Die-Cut Sizes:** 4 7/8" x 4 3/8" - 1/8" x 1/8" 12.38cm x 11.11cm - 0.32cm x 0.32cm

### **Other Product Considerations:**

Works with: Sizzix Surfacez<sup>™</sup> - Cardstock, Sizzix<sup>™</sup> Making Essential - Express Glue (664576)

Sizzix® Framelits® Die Set 10PK w/8PK Stamps - Floral Safari by Olivia Rose