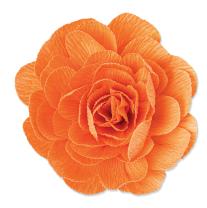

### 666022

Sizzix® Thinlits® Die Set 3PK - Pom-Pom Flower by Olivia Rose

**Assembled Size:** 2 3/4" x 2 3/4"

6.99cm x 6.99cm

### Other Product Considerations:

Works with: Sizzix Surfacez<sup>™</sup> - Crepe Paper & Sculpting Foam, Sizzix<sup>™</sup> Making Tool -Fold and Form Tool (664895)