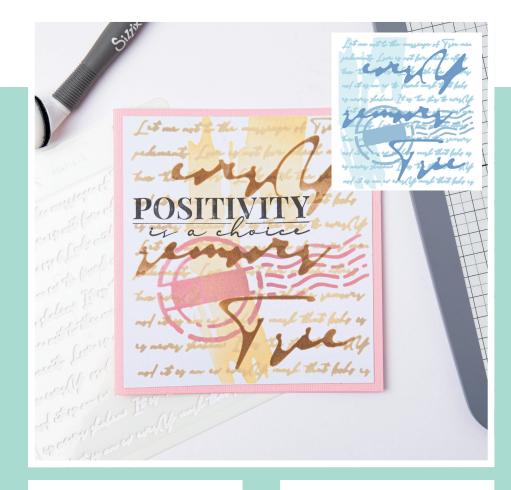

## 664916 Sizzix™ Making Tool - Layered Stencils, Scroll Text by Olivia Rose

**Approximate Size:** 6" x 6" 15.24cm x 15.24cm