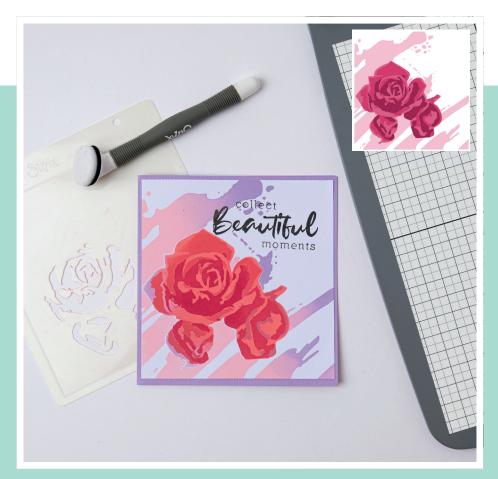

## 665266 Sizzix<sup>™</sup> Making Tool - Layered Stencils, Watercolour Roses by Olivia Rose

**Approximate Size:** 6" x 6" 15.24cm x 15.24cm

### **Other Product Considerations:**

Sizzix<sup>™</sup> Accessory - Stencil and Stamp Tool (664896), Acrylic Paints, Sizzix<sup>™</sup> Making Tool - Texture Tool (665256), Multi-Tool (662875) and Blending Tool Head (662880), Blending Tool Sponge Refills (662881)

### **Additional Information:**

4 Layer Stencil. Coordinates with Sunnyside Sentiment Stamps by Pete Hughes

sizzix.com

800.253.2238 (Within USA) 949.598.8821 (Outside USA) ellisonretailers.com **sizzix.co.uk** 0330 124 2239 (Within the UK) +44 (0) 330 124 2239 (Outside the UK) sizzix.co.uk/retailer