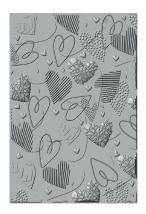

### 666038

Sizzix<sup>®</sup> 3-D Textured Impressions<sup>®</sup> Embossing Folder - Mark Making Hearts by Kath Breen

**Approximate Design Size:** 6 1/4" x 4 1/4" 15.88cm x 10.80cm

Sizzix<sup>®</sup> 3-D Textured Impressions<sup>®</sup> Embossing Folder - Winter Woodland by Kath Breen

**Approximate Design Size:** 6 1/4" x 4 1/4" 15.88cm x 10.80cm

Other Product Considerations: Works with: Sizzix Effectz<sup>™</sup> - Luster Waxes, Sizzix Surfacez<sup>™</sup> - Texture Rolls