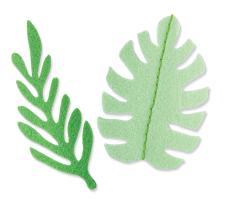

### 666028

Sizzix<sup>®</sup> Bigz<sup>™</sup> Die - Doodle Leaves by Olivia Rose

Approximate Die-Cut Sizes: 3" x 4 1/2" - 1 7/8" x 5 1/4" 7.62cm x 11.43cm - 4.76cm x 13.34cm