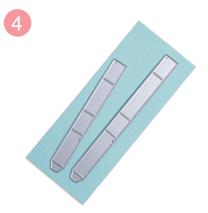

### Sizzix® Thinlits® Die Set 19PK - Multi-Phrase Pop-Up by Olivia Rose

**Approximate Die-Cut Sizes:** 4 7/8" x 4 3/8" - 1/8" x 1/8" 12.38cm x 11.11cm - 0.32cm x 0.32cm