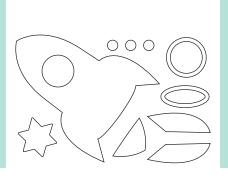

### **666030** Sizzix<sup>®</sup> Bigz<sup>™</sup> L Die - Space Rocket by Olivia Rose

Approximate Die-Cut Sizes: 4 1/8" x 5 5/8" - 3/8" x 3/8" 10.48cm x 14.29cm - 0.95cm x 0.95cm

### **Additional Information:**

Works with Sizzix™ Making Essential -Dimensional Domes, 1 1/2", 12PK inspired by Tim Holtz® (663559)