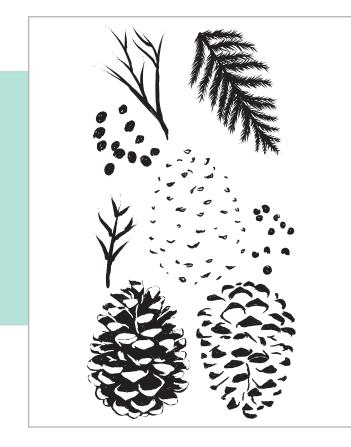

Sizzix™ Layered Clear Stamps Set 8PK - Pine Branches by Lisa Jones

Approximate Sizes: 2" x 2 7/8" - 7/8" x 1 1/4" 5.08cm x 7.30cm - 2.22cm x 3.18cm

Other Product Considerations: Sizzix™ Making Tool - Stencil & Stamp Tool (664896)

### 666048 Sizzix<sup>®</sup> 3-D Texture Fades<sup>™</sup> Embossing Folder - Pine Branches by Tim Holtz<sup>®</sup>

**Approximate Design Size:** 6 1/4" x 4 1/4" 15.88cm x 10.80cm

Other Product Considerations: Works with: Sizzix Effectz<sup>™</sup> - Luster Waxes, Sizzix Surfacez<sup>™</sup> - Texture Rolls

### 666049

Sizzix<sup>®</sup> 3-D Texture Fades<sup>™</sup> Embossing Folder - Tree Rings by Tim Holtz<sup>®</sup>

**Approximate Design Size:** 6 1/4" x 4 1/4" 15.88cm x 10.80cm

### 666070

Sizzix® Thinlits® Die Set 13PK - Pine Patterns by Tim Holtz®

**Approximate Die-Cut Sizes:** 1 7/8" x 2 5/8" - 1" x 1" 4.76cm x 6.67cm - 2.54cm x 2.54cm

Other Product Considerations:

Works with: Sizzix Surfacez<sup>™</sup> - Cardstocks, Sizzix<sup>™</sup> Making Essential - Express Glue (664576)