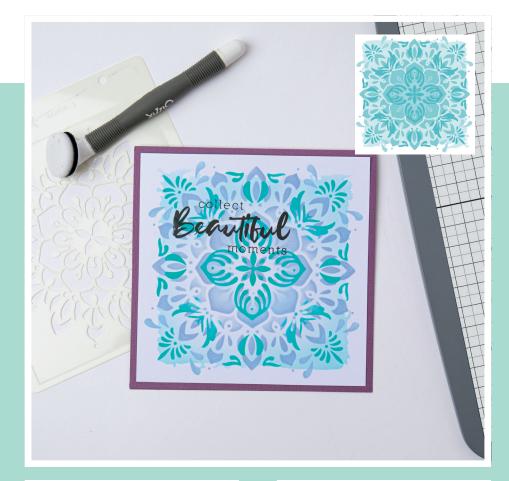

## 664919 Sizzix™ Making Tool - Layered Stencils, Mosaic By Jess Scott

Approximate Size: 6" x 6" 15.24cm x 15.24cm

Other Product Considerations: Sizzix<sup>™</sup> Accessory - Stencil and Stamp Tool (664896), Acrylic Paints, Sizzix<sup>™</sup> Making Tool - Texture Tool (665256), Multi-Tool (662875) and Blending Tool Head (662880), Planding Tool Conserve Defile (660001) Blending Tool Sponge Refills (662881)