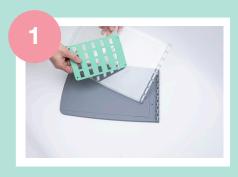

### 664896

Sizzix<sup>™</sup> Accessory - Stencil and Stamp Tool

Remove the Stencil Adapter from the Base and place the Base on a sturdy surface with the foam backing facing down.

Remove the release liner from the Sticky Grid Sheet. Do not discard the release liner it is best to replace liner before storing.

Place the surface/project to be stencilled onto the Sticky Grid Sheet.

Position the Stencil Adapter on the hinge, to align vertically and horizontally with the desired surface/project area.

Place the first Layered Stencil (marked '1') onto the two pegs at the bottom of the Stencil Adapter.

Apply the desired medium to the Stencil to create the first layer.

Remove Stencil 1 and replace with Stencil 2. Apply the next layer of medium through the Stencil.

Repeat the same process for the remaining Layered Stencils in numerical order.

Carefully remove the medium layered surface/project from the Sticky Grid Sheet and replace the release liners on the Sticky Grid Sheet for storage.

Additional Information: Designed to work with Sticky Grid Sheets, 8 1/4" x 11 5/8" (664927)