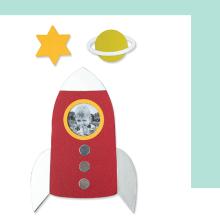

### **666030** Sizzix<sup>®</sup> Bigz<sup>™</sup> L Die - Space Rocket by Olivia Rose

Approximate Die-Cut Sizes: 4 1/8" x 5 5/8" - 3/8" x 3/8" 10.48cm x 14.29cm - 0.95cm x 0.95cm

### **Additional Information:**

Works with Sizzix™ Making Essential -Dimensional Domes, 1 1/2", 12PK inspired by Tim Holtz® (663559)