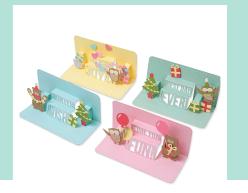

### Sizzix® Thinlits® Die Set 19PK - Multi-Phrase Pop-Up by Olivia Rose

**Approximate Die-Cut Sizes:** 4 7/8" x 4 3/8" - 1/8" x 1/8" 12.38cm x 11.11cm - 0.32cm x 0.32cm