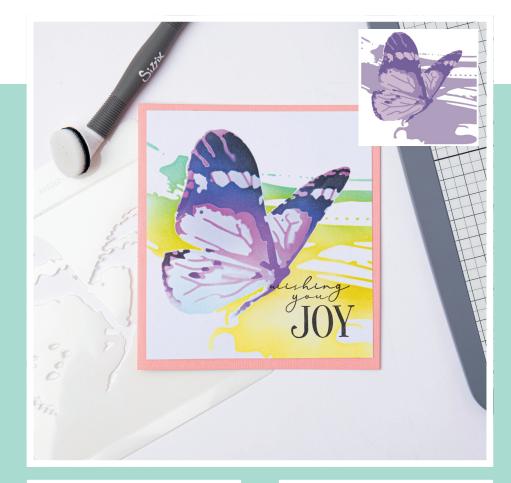

### 664896

Sizzix<sup>™</sup> Accessory - Stencil and Stamp Tool

Remove the Stencil Adapter from the Base and place the Base on a sturdy surface with the foam backing facing down.

Remove the release liner from the Sticky Grid Sheet. Do not discard the release liner it is best to replace liner before storing.

Place the surface/project to be stencilled onto the Sticky Grid Sheet.

Position the Stencil Adapter on the hinge, to align vertically and horizontally with the desired surface/project area.

Place the first Layered Stencil (marked '1') onto the two pegs at the bottom of the Stencil Adapter.

Apply the desired medium to the Stencil to create the first layer.

Remove Stencil 1 and replace with Stencil 2. Apply the next layer of medium through the Stencil.

Repeat the same process for the remaining Layered Stencils in numerical order.

Carefully remove the medium layered surface/project from the Sticky Grid Sheet and replace the release liners on the Sticky Grid Sheet for storage.

Additional Information: Designed to work with Sticky Grid Sheets, 8 1/4" x 11 5/8" (664927)