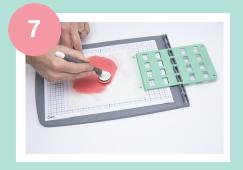

Apply the desired medium to the Stencil to create the first layer.

Remove Stencil 1 and replace with Stencil 2. Apply the next layer of medium through the Stencil.

Repeat the same process for the remaining Layered Stencils in numerical order.

Carefully remove the medium layered surface/project from the Sticky Grid Sheet and replace the release liners on the Sticky Grid Sheet for storage.

Additional Information: Designed to work with Sticky Grid Sheets, 8 1/4" x 11 5/8" (664927)