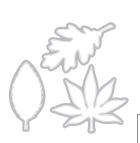

### 666010

Sizzix® Framelits® Die Set 3PK w/4PK Stamps - Decorative Leaves by Olivia Rose

**Approximate Die-Cut Sizes:** 2 5/8" x 2 1/4" - 1 1/8" x 2 3/8" 6.67cm x 5.72cm - 2.86cm x 6.03cm

Other Product Considerations: Sizzix Surfacez<sup>™</sup> - Cardstock, Sizzix<sup>™</sup> Making Tool - Stencil & Stamp Tool (664896)