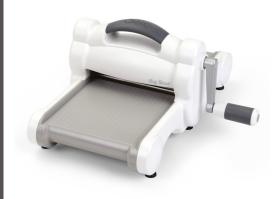

# Big Shot® OO

#### **Contains:**

- 1 Big Shot® Machine
- 1 Platform
- 1 Thin Die Adapter
- 1 Pair of Standard Cutting Pads
- 1 Instruction Booklet

#### **Machine Size:**

14¼" x 12¾" x 65%" 36.20cm x 31.43cm x 16.83cm

#### **1 Year Warranty**

2 years extended warranty upon registration\*