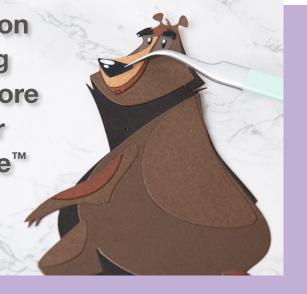

## 766441 Colorize™

Make a new friend in the gorgeous Theodore.

With brand new Colorize technology from Tim Holtz®, Theodore Thinlits® die set is an intricate paperlayering project which enables you to create more dimensional and professional designs than ever before!

Each base shape has crease blades identifying where to place layers, before adding your mid-tone and highlight dies. Each layering element is labelled to take the guess work out of placing shades, creating amazing multi-faceted layered results. Theodore is perfect for embellishing birthday cards, creating amazing framed art and so much more!

#### Step 1: Select Cardstock

Each Thinlits® die is labelled to take the guesswork out of selecting and positioning shades, creating amazing multi-faceted layered results! Separate cardstock based on the recommended colour printed on the back of each die.

#### **Step 2: Apply Adhesive Sheet**

Apply Sizzix<sup>™</sup> Adhesive Sheet (656802, Page 40) to the back of your cardstock for ease of use when layering and adding the intricate elements.

#### Step 3: Die-Cut and Separate

Die-cut in order of the numbers labelled on the back of your Thinlits. Once cut, separate by colour to group your shapes ready for when you assemble your design.

#### Step 4: Optional Step - Add Depth

Add colour to the edges of your die-cuts to add depth using a darker shade of coloured ink.

#### **Step 5: Follow the Embossing Lines**

Each base shape has crease blades which create embossing lines, helping to clearly identify where to place your layers. Use these lines to place mid-tone and highlight cuts.

Assemble each section of the design, using tweezers to peel and stick the adhesive sheet to secure the layers.

#### Step 6: Assemble Design Elements to Finish

Once you have layered each component, assemble the final design composing all elements together. Finally, place your Colorize $^{\text{TM}}$  design on a project of your choice.