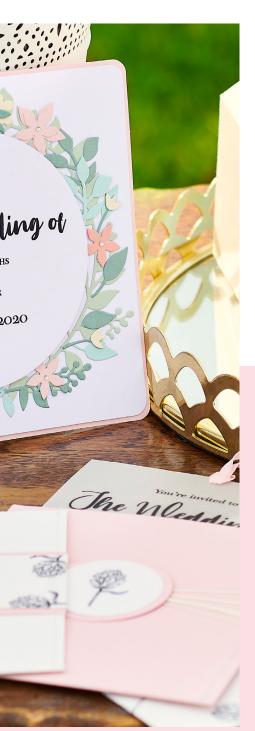

## Wedding Wreath

A floral design wrapped with love!

Wedding Wreath is brimming with floral and foliage elements including a 3-D rolling flower which is ideal for use with the Paper Sculpting Kit (662225). Wedding Wreath is perfect for a range of creative pursuits, including cardmaking, invitations, scrapbooking, wedding guest books and more!