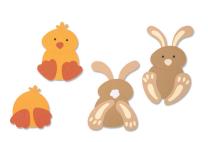

# Easter Celebration

Bring out the fun this Easter, with this adorable and joyous bunch!

Featuring all your favorite springtime characters, from bouncing bunnies to chirpy chicks. This Thinlits® die set is suitable for a range of makes, from cardmaking to cake toppers!