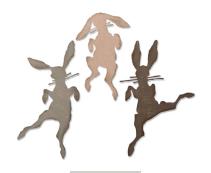

#### 664421

Sizzix® Thinlits® Die Set 3PK **Bunny Hop** 

— DESIGNED BY — Tim Holtz®