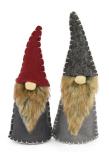

# **Christmas Essentials**

This collection of festive favorites is made up of our most popular Christmas designs. With shapes that include snowflakes, winter florals, greenery, reindeer and seasonal wishes, these Christmas essentials are perfect for makers of all abilities to create special handmade items at the most wonderful time of the year!