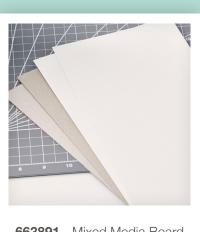

#### Mixed Media Board

—— MORE DETAILS ——
10PK, Grey & White, 650gsm
6" x 13"
15.24cm x 33.02cm

NEW

664534

Sizzix™ Surfaces