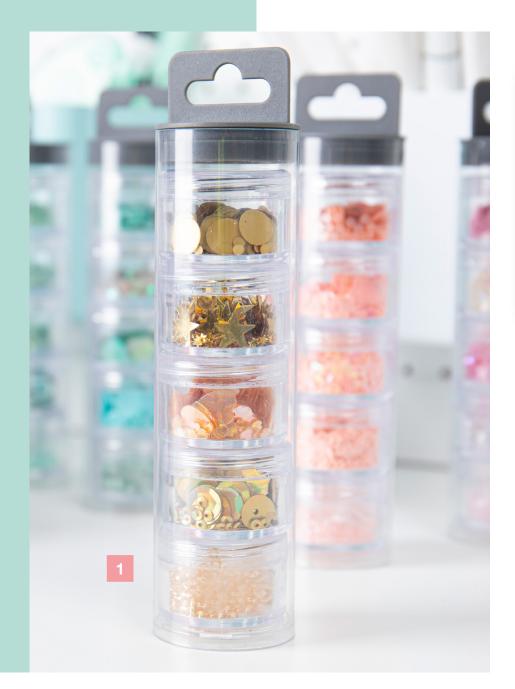

Embellish your makes with stunning Sequins & Beads!

Including five individual pots of circles, stars, hearts, faceted sequins and beads, this is the ultimate collection of golden embellishments! Ideal for all making activities, included elements can be used individually or collectively, making them ideal for all making activities including shaker cards. Sequins & Beads are available in two sizes, 0.3cm and 1cm, as well as a collection of other shades.

# Biodegradable Fine Glitter

A must-have for any maker's toolkit, the Sizzix range of Biodegradable Fine Glitter helps every make sparkle!

Including one 12g pot of glitter, this gorgeous shade is perfect for all making activities. 100% plastic free, Sizzix glitter provides makers with an environmentally friendly option that doesn't compromise on style! Sizzix Biodegradable Fine Glitter is also available in a range of shades, including 10 bolds and 10 pastel shades for every creative pursuit.