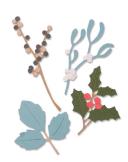

# **Christmas Essentials**

This collection of festive favorites is made up of our most popular Christmas designs. With shapes that include snowflakes, winter florals, greenery, reindeer and seasonal wishes, these Christmas essentials are perfect for makers of all abilities to create special handmade items at the most wonderful time of the year!