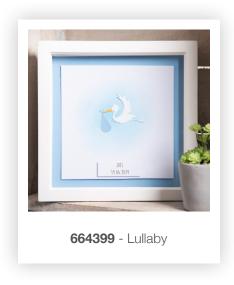

#### 664399

Sizzix® Thinlits® Die Set 11PK **Lullaby** 

— DESIGNED BY — Pete Hughes