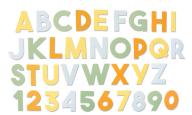

# Chunky Alphabet

Lettering for all creative needs, the Chunky Alphabet set is perfect for personalizing a variety of projects and also includes a full set of numbers.

Its fun and playful appearance will give you lots of creative inspiration for your makes and is ideal for use in a multitude of projects, including cardmaking and home décor!