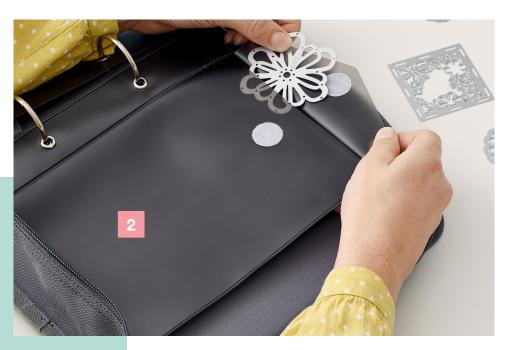

# Die Storage Solution Small

The ultimate die storage solution!

Containing five grey removable inserts with hook-and-loop fastenings, one removeable magnetic sheet, pen holder, and elastic straps for even more storage, this is an essential for every maker! The hook-and-loop fastenings on inserts keep dies stored safely, creating a die collection to be proud of. Die Storage Inserts in size small are also available for even more storage!

# Die Storage Inserts Small

Organize your die collection with the Sizzix Small Die Storage Inserts.

Includes five storage inserts which are suitable for use with the Sizzix Die Storage Solution in Small. Each insert is 8%" x 71%" or 21.91cm x 18.42cm and features a hook-and-loop fastening to keep dies stored safely.