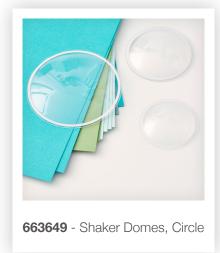

### 663648 | 663649 | 664190 | 664336

Take your makes to the next dimension with Shaker Domes!

Our translucent domes feature adhesive strips which peel away

for easy application. Shaker Domes are perfect for a variety

of making occasions and are an essential for every interactive

shaker card maker!

#### Shaker Domes, Circle, 2"

—— MORE DETAILS —— 8PK, 5.08cm (Compatible with 663642 Page 75)

### Shaker Domes, Circle, 2½"

—— MORE DETAILS —— 6PK, 6.35cm (Compatible with 663642 Page 75)

### Shaker Domes, Circle, 3½"

—— MORE DETAILS ——
4PK, 8.89cm
(Compatible with 663642 Page 75)