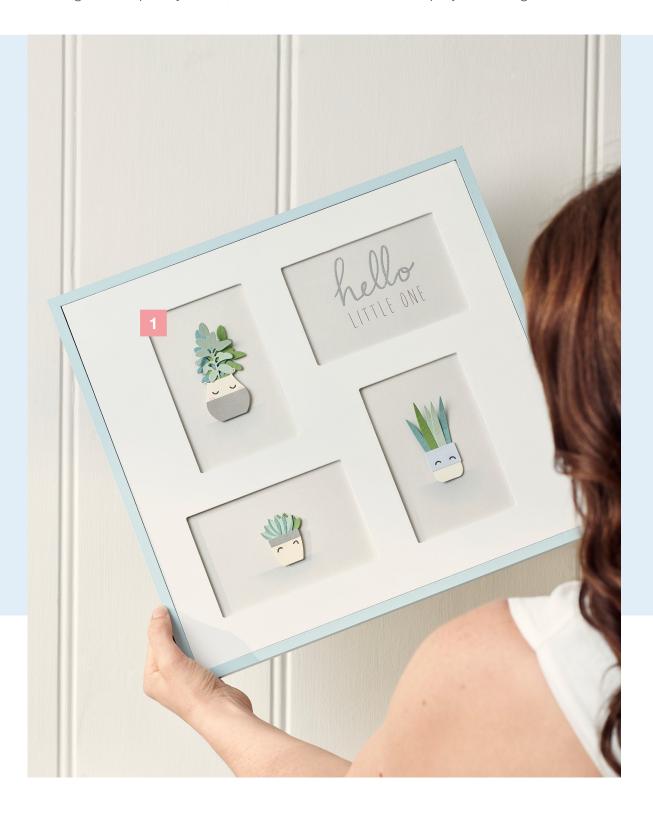

# Dimensional Botanicals

Create stylish and on-trend scenery with the Dimensional Botanicals die set.

Featuring all the elements you need to create four modern potted plants including leaf elements and cut and emboss lines to create even more detail! This set is perfect for creating contemporary cards, home décor and new home projects and gifts.