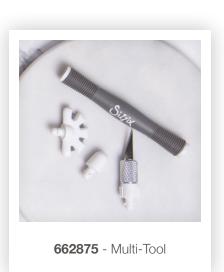

# 662875

Sizzix<sup>™</sup> Tool

#### **Multi-Tool**

- MORE DETAILS -Includes Distresser Blade, Craft Knife, Closing Cap & Handle

### 663304

Sizzix<sup>™</sup> Multi-Tool Accessories

#### **Craft Knife Replacement Blades**

MORE DETAILS -6PK (Compatible with 662875)

Sizzix<sup>™</sup> Tool