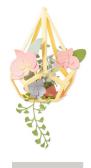

# Origami Rabbit

Bringing the magic of paper engineering to makers everywhere.

This gorgeous Origami Rabbit die set creates a dimensional character and includes various floral embellishments with the option to use together or separately. The Origami Rabbit die set makes the perfect home décor addition to a child's bedroom or nursery and is even small enough to embellish a card with 3-D effect!