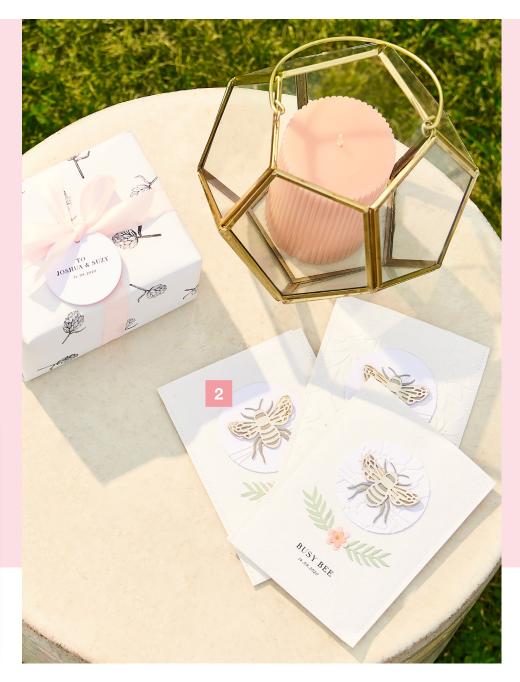

## Bee 3852

This set is sure to get your creativity buzzing!

Taking note from the popular Hyper Nature trend, Bee is a versatile design that will be popular with all makers! The Bee Thinlits® die set is perfect for a range of makes including stenciling, papercrafting, home décor and fashion.