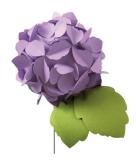

h section of the design, using tweezers to peel and stick the adhesive sheet to secure the layers.

#### Step 6: Assemble Design Elements to Finish

Once you have layered each component, assemble the final design composing all elements together. Finally, place your Colorize $^{\text{TM}}$  design on a project of your choice.



Sizzix® 3-D Impresslits™ **Embossing Folder** 

#### **Fanciful**

DESIGNED BY — Tim Holtz®



Sizzix® 3-D Textured Impressions® **Embossing Folder** 

#### **Doily**

DESIGNED BY —  $Sizzix^{\mathbb{R}}$ 



Sizzix® 3-D Impresslits™ **Embossing Folder** 

#### **Trellis**

DESIGNED BY — Tim Holtz®



Sizzix® 3-D Texture Fades™ **Embossing Folder** 

#### **Roses**

DESIGNED BY -Tim Holtz®



#### 663848

Sizzix® Bigz™ Die

#### Grace

DESIGNED BY -Jennifer Ogborn



## 664367

Sizzix® Bigz™ Die

#### Hydrangea

- DESIGNED BY -Sizzix®

## 664187 | 664188

Die-cut and emboss in one easy step. With a wafer-thin die embedded into a plastic embossing folder, anyone can create die-cuts with elegant dimension out of paper, cardstock, vellum and metallic foil.





Sizzix® Bigz™ L Die Lily

DESIGNED BY -Sizzix®





Sizzix® Bigz™ L Die

Wisteria





The Die-Cuts



**The Project** 



664597

Sizzix® Bigz™ Die

#### **Modern Foliage**

— DESIGNED BY —
Jennifer Ogborn



664403

Sizzix® Bigz™ Die

#### **Leaves & Swirls**

— DESIGNED BY ——
Debi Potter



664387

Sizzix® Bigz™ Die

#### **Layered Butterfly**

DESIGNED BY —
Jessica Scott



664596

Sizzix® Bigz™ Die

### **Ocean Friends**

— DESIGNED BY ——
Olivia Rose



664386



#### **Animal Mask**

— DESI