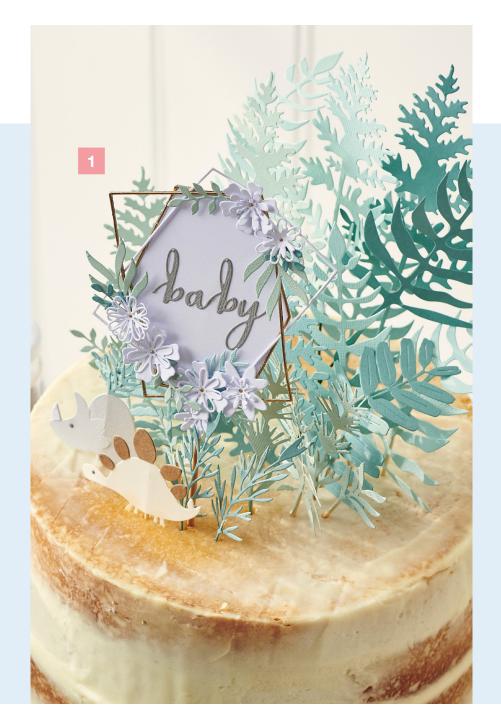

Sizzix® Thinlits® Die Set 9PK **Baby Jungle Animals** 

—— DESIGNED BY ——

Jordan Caderao

662673

Sizzix® Thinlits® Die Set 2PK **Birds and Stars** 

— DESIGNED BY ——
Pete Hughes

661704

Sizzix® Thinlits® Die Set 13PK **New Baby** 

# Dinosaurs 3

Stomp amongst prehistoric giants!

Including four species of impressive dinosaurs, a bubbling volcano and a tropical palm tree. This versatile set allows you to build up your characters using the various elements for custom makes! Dinosaurs die set is perfect for making kids party décor, home décor, cardmaking, scrapbooking and more!