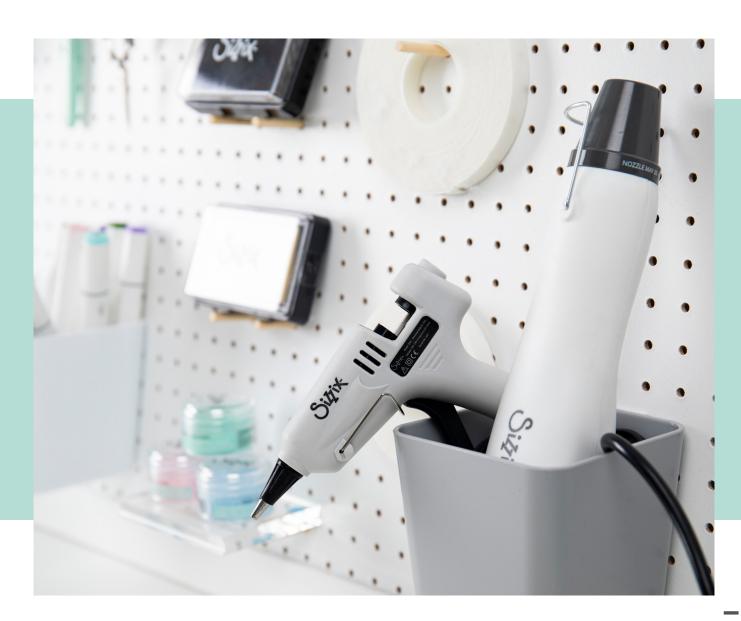

#### Glue Gun

MORE DETAILS -Includes UK plug with EU adaptor (Compatible with 662354 Page 40)

Sizzix™ Tools & Accessories

#### Glue Gun Accessories

— MORE DETAILS —— Includes Silicone Mat, Finger Caps & Spreading Tool

Sizzix<sup>™</sup> Accessory

#### Glue Gun Stand

- MORE DETAILS -Holds two 8" long or four 4" long glue sticks. Includes removable, easy-to-clean silicone pad.