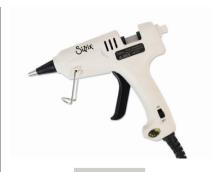

#### Glue Gun

MORE DETAILS -Includes UK plug with EU adaptor (Compatible with 662354 Page 40)

Sizzix™ Tools & Accessories

#### Glue Gun Accessories

— MORE DETAILS —— Includes Silicone Mat, Finger Caps & Spreading Tool

Sizzix<sup>™</sup> Accessory

#### Glue Gun Stand

- MORE DETAILS -Holds two 8" long or four 4" long glue sticks. Includes removable, easy-to-clean silicone pad.