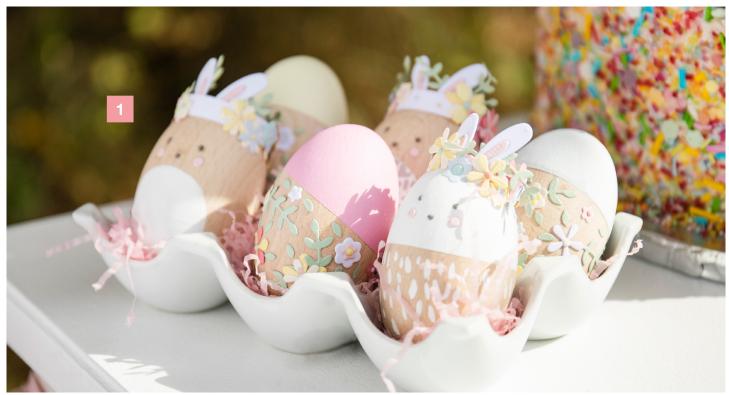

# Easter Celebration

Bring out the fun this Easter, with this adorable and joyous bunch!

Featuring all your favorite springtime characters, from bouncing bunnies to chirpy chicks. This Thinlits® die set is suitable for a range of makes, from cardmaking to cake toppers!

# Origami Rabbit

Bringing the magic of paper engineering to makers everywhere.

This gorgeous Origami Rabbit die set creates a dimensional character and includes various floral embellishments with the option to use together or separately. The Origami Rabbit die set makes the perfect home décor addition to a child's bedroom or nursery and is even small enough to embellish a card with 3-D effect!