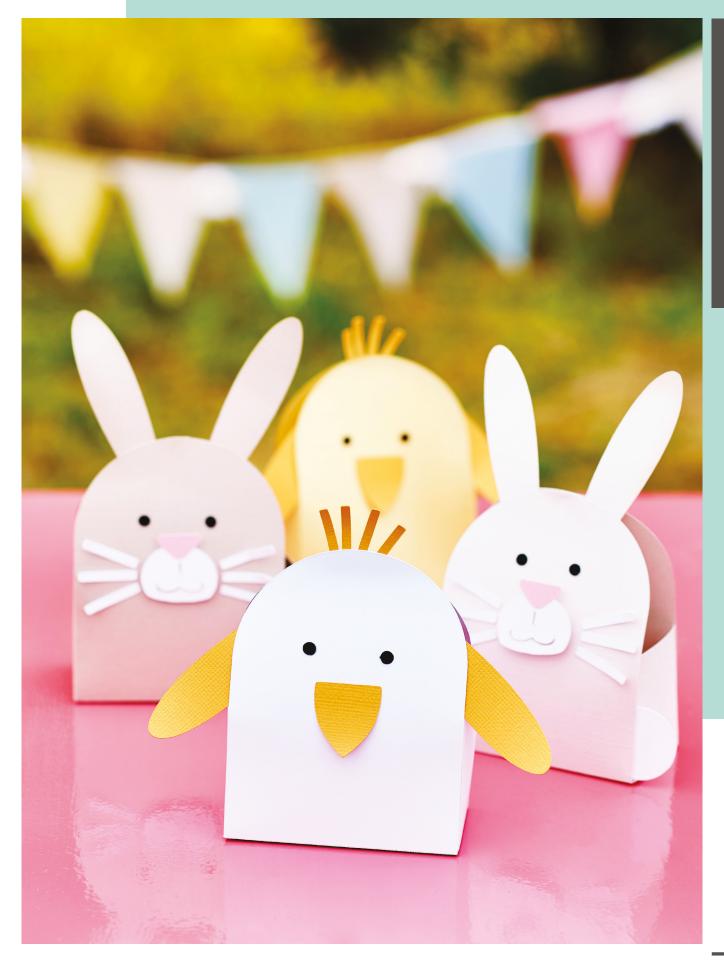

# Easter Celebration

Bring out the fun this Easter, with this adorable and joyous bunch!

Featuring all your favorite springtime characters, from bouncing bunnies to chirpy chicks. This Thinlits® die set is suitable for a range of makes, from cardmaking to cake toppers!