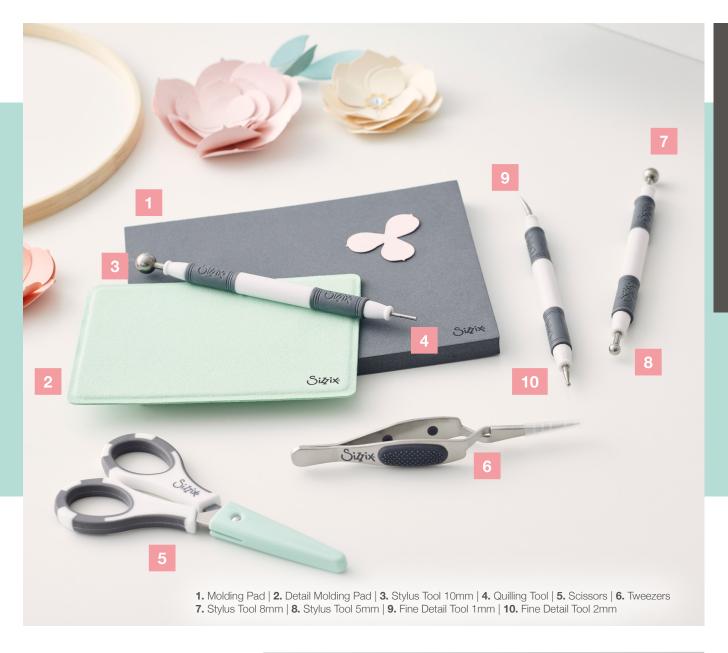

# **Paper Sculpting Kit**

—— MORE DETAILS —— Includes Molding Pads, Various Stylus Tools, Tweezer and Scissors

#### 662225

The Paper Sculpting Kit is the ultimate kit for any creative make. Included is a fine detail tool and moulding pad to add delicate detail to creations. There are also four different sized ball end stylus tools, perfect with the molding pad for creating definition and unique 3-D flower petals, plus the quilling tool is vital for adding intricate embellishments. The kit also contains scissors and precision tweezers making it a must-have accessory for any creative.