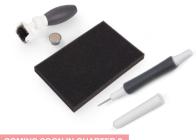

### Mini Stamper's Secret Weapon™

MORE DETAILS -6½" x 6" x ½" 16.51cm x 15.24cm x 1.27cm

#### 662105

Creates cleaner piercing projects, stamped impressions and quickly sets a brad.

Sizzix<sup>™</sup> Accessory