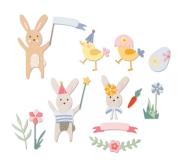

# Easter Celebration

Bring out the fun this Easter, with this adorable and joyous bunch!

Featuring all your favorite springtime characters, from bouncing bunnies to chirpy chicks. This Thinlits® die set is suitable for a range of makes, from cardmaking to cake toppers!