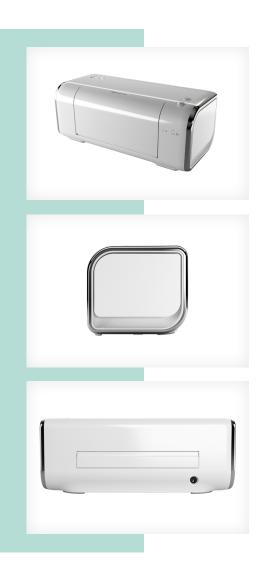

For every making type and every level of experience, makers can find the Sizzix technology that meets their needs.

**COMING IN QUARTER 2** 

Advance your makes with the brand-new Big Shot® Switch electric die-cutting machine!

This contemporary high-gloss machine with stylish chrome accents has a simple two button system and automatic feed and reverse feature, empowering you to effortlessly diecut at the touch of a button. The Big Shot Switch features an A4 opening and is compatible with all Sizzix technologies, including our popular Bigz™ steel-rule dies, opening up this electric machine to even more creative possibilities! Keep your favorite dies and essential tools close to hand in the Switch's integrated storage. Fold away the front bed for a sleek space-saving solution. Compact and portable, the Switch also features integrated handles for secure transportation.

**Electric Feed with Automatic Reverse Function** 

**Integrated Storage** 

Featuring exclusive starter kit contents including 24 Thinlits® Dies and a 3-D Embossing Folder!

1 Big Shot® Switch Platform, Adapter A & Adapter B

#### **Machine Size:**

15" x 5%" x 6½" 38.1cm x 14.92cm x 16.51cm

(663660) Big Shot® Switch machine with AU Plug (663630) Big Shot® Switch machine with US Plug

\*Customers can register for extended warranty at sizzix.co.uk/warranties