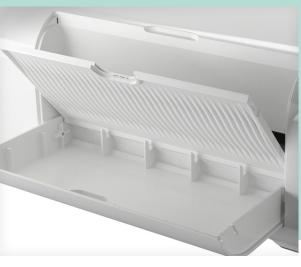

This contemporary high-gloss machine with stylish chrome accents has a simple two button system and automatic feed and reverse feature, empowering you to effortlessly diecut at the touch of a button. The Big Shot Switch features an A4 opening and is compatible with all Sizzix technologies, including our popular Bigz™ steel-rule dies, opening up this electric machine to even more creative possibilities! Keep your favorite dies and essential tools close to hand in the Switch's integrated storage. Fold away the front bed for a sleek space-saving solution. Compact and portable, the Switch also features integrated handles for secure transportation.

**Electric Feed with Automatic Reverse Function** 

**Integrated Storage** 

Featuring exclusive starter kit contents including 24 Thinlits® Dies and a 3-D Embossing Folder!

1 Big Shot® Switch Platform, Adapter A & Adapter B