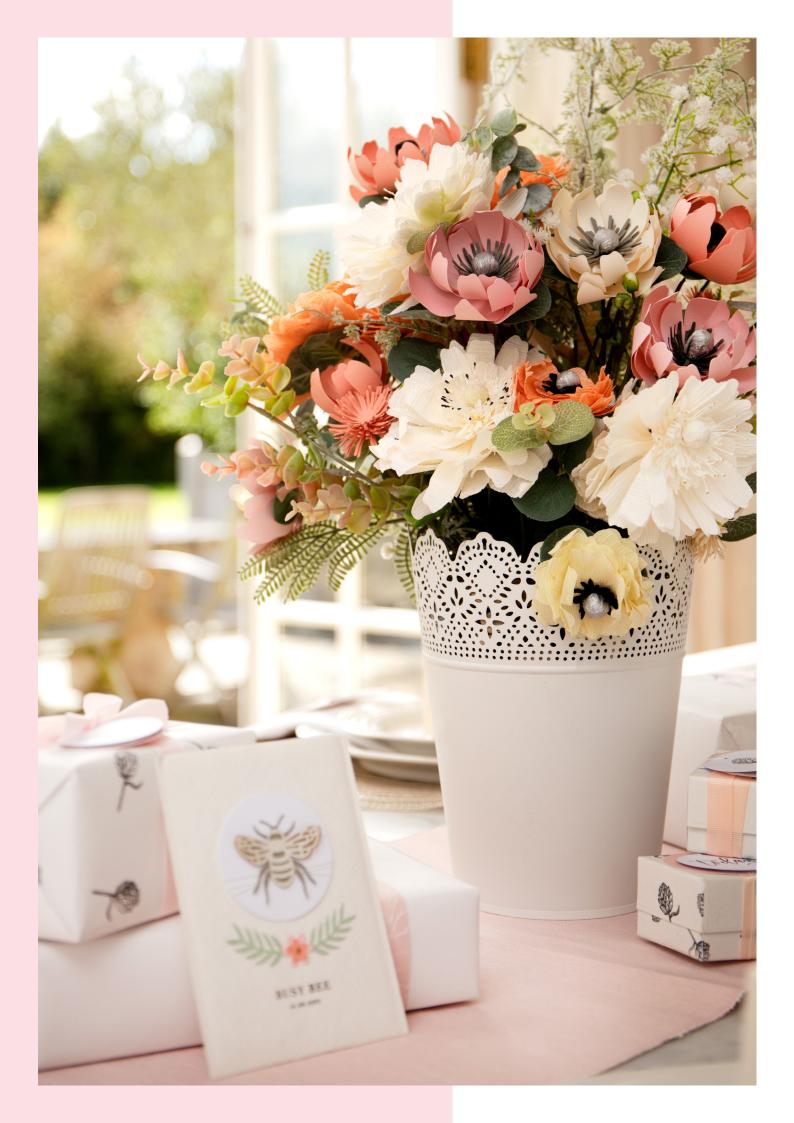

## Flower Stamens White/Cream

#### Create your most realistic flowers yet!

Flower Stamens are ideal for adding the perfect finishing touch to the center of handmade flowers, especially when made from Sizzix Sculpting Foam. This delicate detail is perfect for a wide range of floral makes, from beautiful bouquets to stunning wreaths. Each pack includes 400 Flower Stamens in assorted sizes and styles for even more realistic detail, giving you an abundance of creative opportunities!

# Sculpting Foam Blossoms

Create more realistic and dimensional makes than ever before!

Sculpting Foam can be used with all Sizzix dies and due to their ability to be stretched and shaped they are ideal for creating intricate and realistic flowers! Sculpting Foam can be used with or without heat and is beautifully complemented by Sizzix Flower Stamens. Each pack contains five sheets of Blossoms shades, all sheets are 12" x 24" in size and 0.8mm thick.