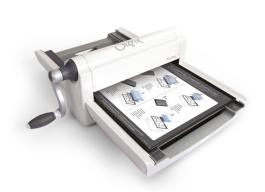

#### Contains:

- 1 Big Shot® Pro Machine
- 1 Standard Sliding Tray
- 1 Standard Adapter Pad
- 1 Standard Cutting Pad
- 1 Premium Crease Pad
- 2 Mylar Shims
- 1 Die Pick

#### **Machine Size:**

24¼" x 15" x 7½"

61.60cm x 38.1cm x 19.05cm

\*Customers can register for extended warranty at sizzix.co.uk/warranties

Sizzix® Sidekick® Accessory