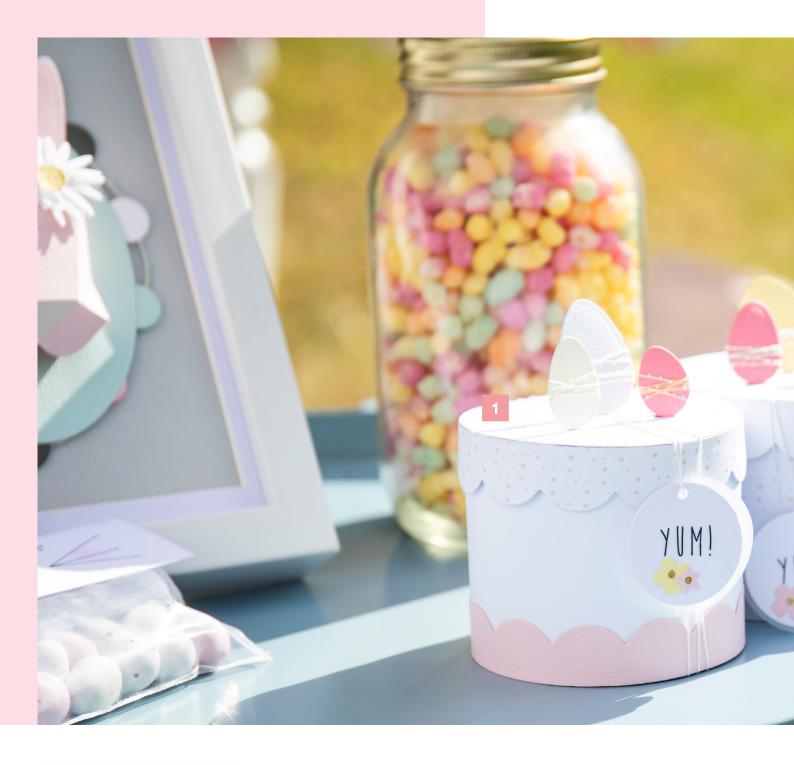

our creative imagination for every making style and occasion with Chapter 1!

**AVAILABLE JAN 2020** 



# Easter Celebration

Bring out the fun this Easter, with this adorable and joyous bunch!

Featuring all your favorite springtime characters, from bouncing bunnies to chirpy chicks. This Thinlits® die set is suitable for a range of makes, from cardmaking to cake toppers!





















# Origami Rabbit

Bringing the magic of paper engineering to makers everywhere.

This gorgeous Origami Rabbit die set creates a dimensional character and includes various floral embellishments with the option to use together or separately. The Origami Rabbit die set makes the perfect home décor addition to a child's bedroom or nursery and is even small enough to embellish a card with 3-D effect!







# Cake Box

For makes that look good enough to eat!

This versatile die can be used to create a gift box and tag which can be embellished with the included elements including a cherry and 3-D bow to create a cupcake appearance. Cake Box can also be decorated with the included scallop-edged design, perfect for gifting throughout the year!



# Spring Friends

Enter spring with these adorable friends.

Featuring all the elements you need to create a gorgeous floppy-eared bunny and a cute chirpy chick, with back and front details making them perfect from every angle! The steel-rule die will cut anything from cardstock to cardboard and fabric, for every making need. Perfect for a range of creative pursuits including seasonal décor, cardmaking and more!



















# Dimensional Bota