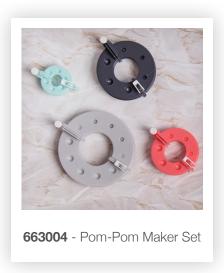

#### **Pom-Pom Maker Set**

---- MORE DETAILS -----

4PK

1%", 21/4", 23/4" and 31/2" diameters 3.5cm, 5.5cm, 7cm and 9cm diameters

Sizzix<sup>™</sup> Tool