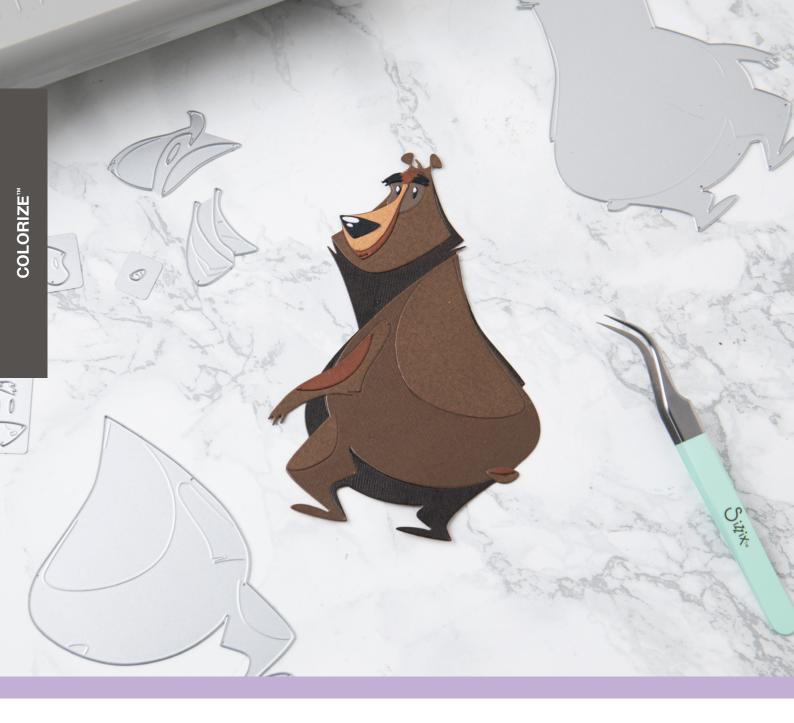

## 766441 Colorize™

Make a new friend in the gorgeous Theodore.

With brand new Colorize technology from Tim Holtz®, Theodore Thinlits® die set is an intricate paperlayering project which enables you to create more dimensional and professional designs than ever before!

Each base shape has crease blades identifying where to place layers, before adding your mid-tone and highlight dies. Each layering element is labelled to take the guess work out of placing shades, creating amazing multi-faceted layered results. Theodore is perfect for embellishing birthday cards, creating amazing framed art and so much more!

#### Step 1: Select Cardstock

Each Thinlits® die is labelled to take the guesswork out of selecting and positioning shades, creating amazing multi-faceted layered results! Separate cardstock based on the recommended colour printed on the back of each die.

#### **Step 2: Apply Adhesive Sheet**

Apply Sizzix<sup>™</sup> Adhesive Sheet (656802, Page 40) to the back of your cardstock for ease of use when layering and adding the intricate elements.

#### Step 3: Die-Cut and Separate

Die-cut in order of the numbers labelled on the back of your Thinlits. Once cut, separate by colour to group your shapes ready for when you assemble your design.

#### Step 4: Optional Step - Add Depth

Add colour to the edges of your die-cuts to add depth using a darker shade of coloured ink.

#### **Step 5: Follow the Embossing Lines**

Each base shape has crease blades which create embossing lines, helping to clearly identify where to place your layers. Use these lines to place mid-tone and highlight cuts.

Assemble each section of the design, using tweezers to peel and stick the adhesive sheet to secure the layers.

#### Step 6: Assemble Design Elements to Finish

Once you have layered each component, assemble the final design composing all elements together. Finally, place your Colorize $^{\text{TM}}$  design on a project of your choice.