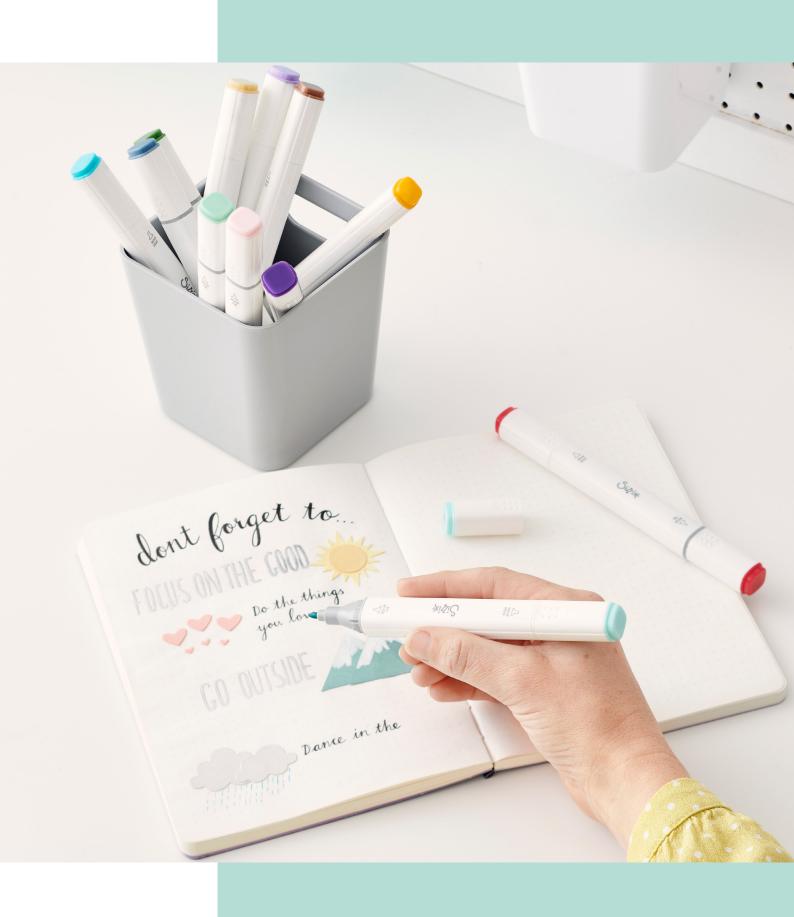

#### **Permanent Pens**

—— MORE DETAILS—— 12PK, Assorted Colours, Alcohol Based, Dual Tip