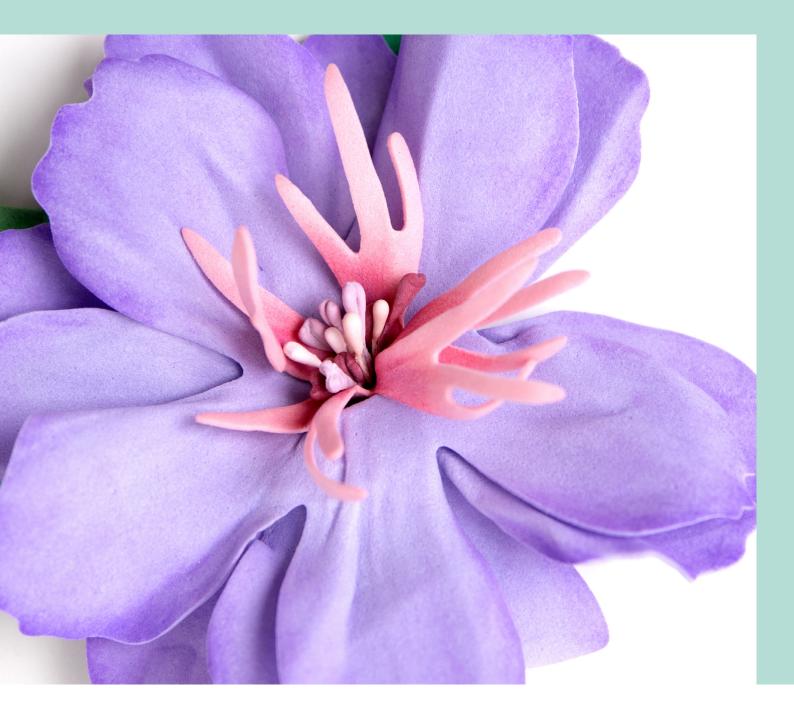

## Flower Stamens White/Cream

#### Create your most realistic flowers yet!

Flower Stamens are ideal for adding the perfect finishing touch to the center of handmade flowers, especially when made from Sizzix Sculpting Foam. This delicate detail is perfect for a wide range of floral makes, from beautiful bouquets to stunning wreaths. Each pack includes 400 Flower Stamens in assorted sizes and styles for even more realistic detail, giving you an abundance of creative opportunities!