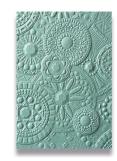

#### 663206

Sizzix® 3-D Textured Impressions® Embossing Folder

#### **Mosaic Gems**

—— DESIGNED BY ———
Courtney Chilson