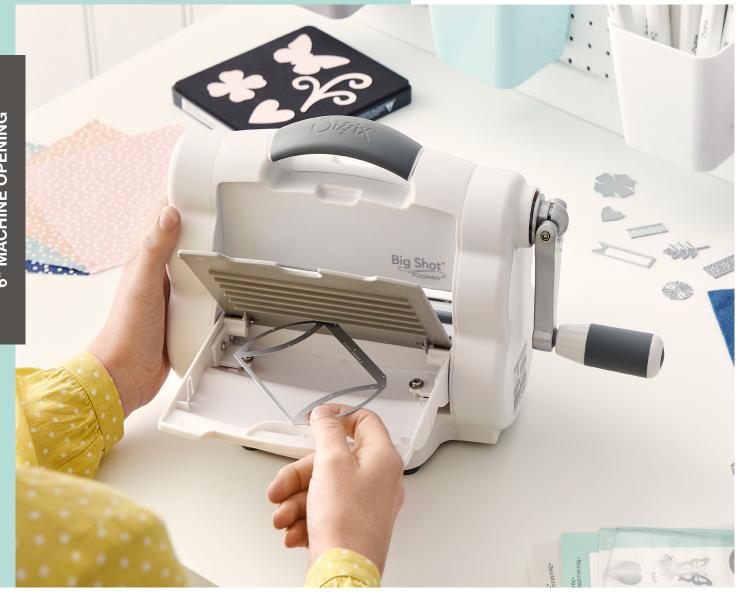

# Machines

Our selection of die-cutting machines are designed to cater to every creative need. Available in a range of sizes and capabilities, the Big Shot® family of machines are manufactured to be reliable, with durable, high-quality components that last cut after cut. Compatible with our extensive collections of dies and embossing folders, the Big Shot, Big Shot Plus and Big Shot Pro machines offer creative options for every maker.

For making on the go, the space-conscious Big Shot Foldaway features a full-sized work surface that folds up for storage and travel. The even more portable Sizzix® Sidekick® is just the right size for smaller projects. For new-to-die-cutting makers, our Starter Kits include an assortment of popular dies along with paper and fabric that lets creativity begin right out of the box.