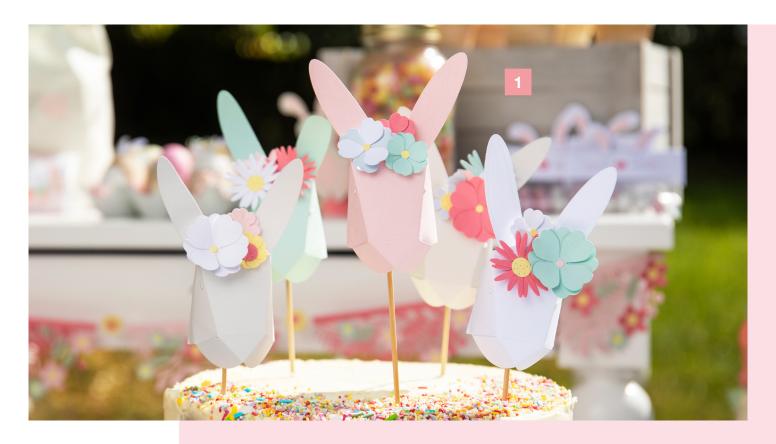

# Origami Rabbit

Bringing the magic of paper engineering to makers everywhere.

This gorgeous Origami Rabbit die set creates a dimensional character and includes various floral embellishments with the option to use together or separately. The Origami Rabbit die set makes the perfect home décor addition to a child's bedroom or nursery and is even small enough to embellish a card with 3-D effect!