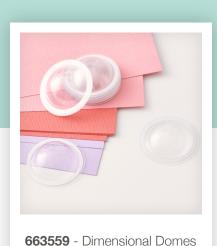

#### **Dimensional Domes**

—— MORE DETAILS ——
12PK, 1½", 3.81cm,
Inspired by Tim Holtz®
(Compatible with 663868 Page 73, 663642 Page 75, 664182 Page 101, 663119 Page 116, 664205
Page 117)