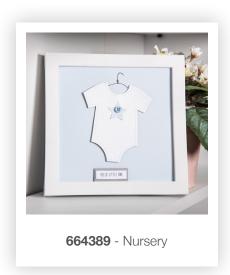

#### Nursery

DESIGNED BY -Jennifer Ogborn

Sizzix<sup>®</sup> Bigz<sup>™</sup> XL Alphabet Die **Chunky Alphabet** 

> - DESIGNED BY ----Emily Tootle

Sizzix® Bigz™ XL Die w/ Framelits® Die