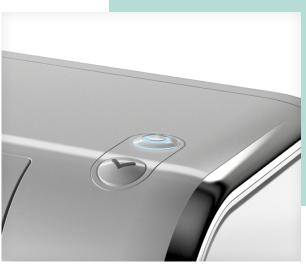

This contemporary high-gloss machine with stylish chrome accents has a simple two button system and automatic feed and reverse feature, empowering you to effortlessly diecut at the touch of a button. The Big Shot Switch features an A4 opening and is compatible with all Sizzix technologies, including our popular Bigz™ steel-rule dies, opening up this electric machine to even more creative possibilities! Keep your favorite dies and essential tools close to hand in the Switch's integrated storage. Fold away the front bed for a sleek space-saving solution. Compact and portable, the Switch also features integrated handles for secure transportation.