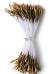

## Flower Stamens White/Cream

#### Create your most realistic flowers yet!

Flower Stamens are ideal for adding the perfect finishing touch to the center of handmade flowers, especially when made from Sizzix Sculpting Foam. This delicate detail is perfect for a wide range of floral makes, from beautiful bouquets to stunning wreaths. Each pack includes 400 Flower Stamens in assorted sizes and styles for even more realistic detail, giving you an abundance of creative opportunities!