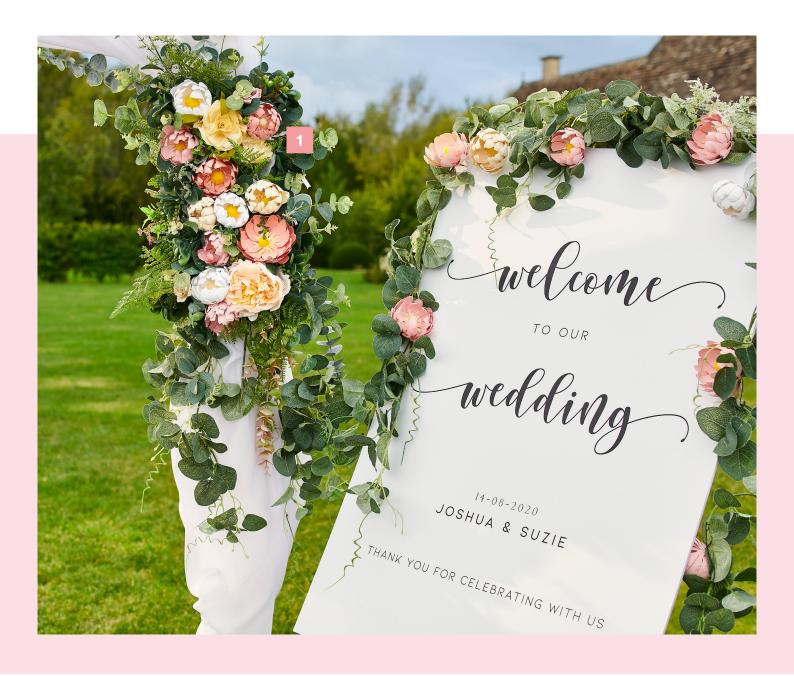

## Wedding Wreath

A floral design wrapped with love!

Wedding Wreath is brimming with floral and foliage elements including a 3-D rolling flower which is ideal for use with the Paper Sculpting Kit (662225). Wedding Wreath is perfect for a range of creative pursuits, including cardmaking, invitations, scrapbooking, wedding guest books and more!