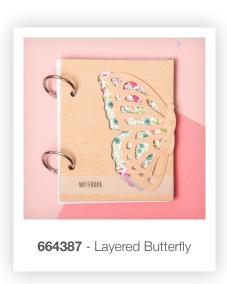

#### **Leaves & Swirls**

— DESIGNED BY ——
Debi Potter

664387

Sizzix® Bigz™ Die

#### **Layered Butterfly**

DESIGNED BY —
Jessica Scott

664596

Sizzix® Bigz™ Die