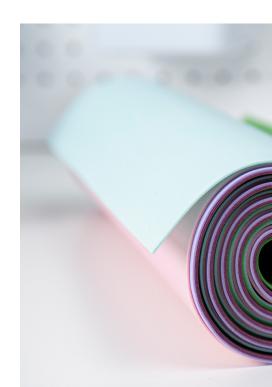

#### **Cardstock Sheets**

—— MORE DETAILS ——
20 Colours, 80 Sheets, 216gsm
81/4" x 115/8"
20.96cm x 29.53cm

NEW

664610

Sizzix™ Surfaces

#### **Neutral Cardstock Sheets**

—— MORE DETAILS ——
10 Colours, 60 Sheets, 216gsm
81/4" x 115/8"
20.96cm x 29.53cm

Sizzix<sup>™</sup> Making Essential