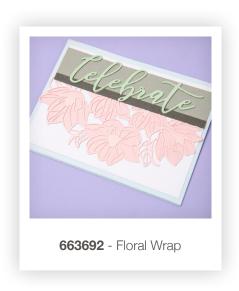

ch your creative projects flourish with Summer Blooms.

This  $Bigz^{\mathsf{T}}$  die allows you to create two different styles of flowers which can be used together or separately, as well as the opportunity to make 3-D designs for added versatility. As it's a steel-rule die you can use it with a range of materials, cutting anything from cardstock to felt, for every making need including papercrafts, home décor, sewing and upcycling makes.







## Wedding Wreath

A floral design wrapped with love!

Wedding Wreath is brimming with floral and foliage elements including a 3-D rolling flower which is ideal for use with the Paper Sculpting Kit (662225). Wedding Wreath is perfect for a range of creative pursuits, including cardmaking, invitations, scrapbooking, wedding guest books and more!





## Romantic Layers

## Fall in love with Romantic Layers!

Featuring a design inspired by the Flora Grande trend, this die set creates a layered, diorama effect, perfect for a range of papercraft makes including cardmaking, scrapbooking, home décor and more! This versatile die has various layers which you can use separately or together, with floral and bunting elements allowing you to create a personalized design ideal for a range of occasions.









## Bee 3852

This set is sure to get your creativity buzzing!

Taking note from the popular Hyper Nature trend, Bee is a versatile design that will be popular with all makers! The Bee Thinlits® die set is perfect for a range of makes including stenciling, papercrafting, home décor and fashion.









## Elegant Favor Box

Create stunn