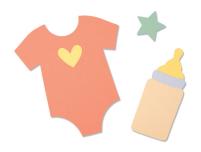

Sizzix® Thinlits® Die Set 9PK **Baby Jungle Animals** 

—— DESIGNED BY ——

Jordan Caderao

662673

Sizzix® Thinlits® Die Set 2PK **Birds and Stars** 

— DESIGNED BY ——
Pete Hughes

661704

Sizzix® Thinlits® Die Set 13PK **New Baby** 