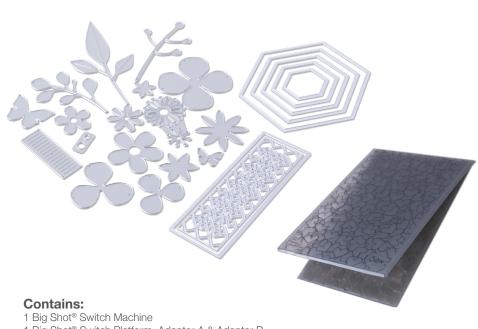

**Electric Feed with Automatic Reverse Function** 

**Integrated Storage** 

Featuring exclusive starter kit contents including 24 Thinlits® Dies and a 3-D Embossing Folder!

1 Big Shot® Switch Platform, Adapter A & Adapter B

1 Pair of Standard Cutting Pads

1 EU Adapter

24 Thinlits® Dies

1 3-D Textured Impressions® Embossing Folder

1 Instruction Booklet