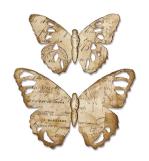

#### **Butterfly**

—— DESIGNED BY ———
Sizzix®

Sizzix® Bigz™ Die **Tattered Butterfly** 

—— DESIGNED BY — Tim Holtz®

662442

TI

Sizzix<sup>®</sup> Bigz<sup>™</sup> Die w/ Textured Impressions<sup>®</sup>

**Butterfly Embellishments** 