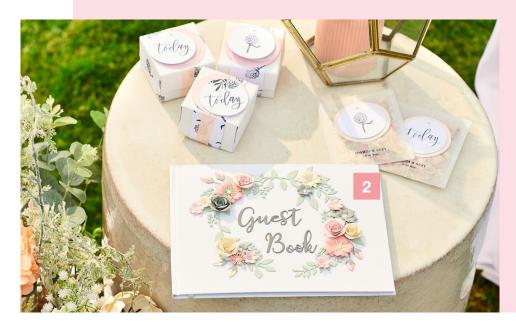

## Wedding Wreath

A floral design wrapped with love!

Wedding Wreath is brimming with floral and foliage elements including a 3-D rolling flower which is ideal for use with the Paper Sculpting Kit (662225). Wedding Wreath is perfect for a range of creative pursuits, including cardmaking, invitations, scrapbooking, wedding guest books and more!