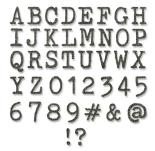

# Chunky Alphabet

Lettering for all creative needs, the Chunky Alphabet set is perfect for personalizing a variety of projects and also includes a full set of numbers.

Its fun and playful appearance will give you lots of creative inspiration for your makes and is ideal for use in a multitude of projects, including cardmaking and home décor!