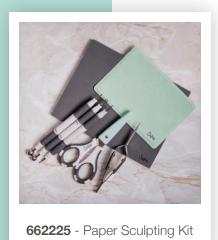

# **Paper Sculpting Kit**

—— MORE DETAILS —— Includes Molding Pads, Various Stylus Tools, Tweezer and Scissors

#### 662225

The Paper Sculpting Kit is the ultimate kit for any creative make. Included is a fine detail tool and moulding pad to add delicate detail to creations. There are also four different sized ball end stylus tools, perfect with the molding pad for creating definition and unique 3-D flower petals, plus the quilling tool is vital for adding intricate embellishments. The kit also contains scissors and precision tweezers making it a must-have accessory for any creative.