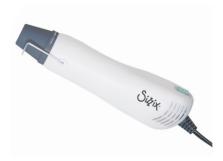

# Heat Tool Dual Speed

The Sizzix<sup>™</sup> Heat Tool is a lightweight and easy-to-use accessory that's a must-have for every maker's creative workspace.

It features two speed settings and a precision nozzle for accurate heat application. The lower heat setting is perfect for reducing the drying time of paints, inks and glues, while the higher setting can be used for curing embossing powders and shrinking shrink plastic. The Heat Tool features a protective nozzle cover and integrated stand to ensure safe use and storage.