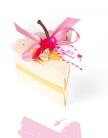

# Cake Box

For makes that look good enough to eat!

This versatile die can be used to create a gift box and tag which can be embellished with the included elements including a cherry and 3-D bow to create a cupcake appearance. Cake Box can also be decorated with the included scallop-edged design, perfect for gifting throughout the year!