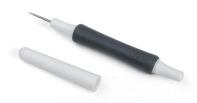

# Die Brush & Foam Pad for Wafer-Thin Dies

—— MORE DETAILS ——
Easily removes paper pieces from intricate dies and die-cuts

656380

Sizzix™ Tool

#### **Die Pick**

- MORE DETAILS -

Perfect for picking small pieces of paper from intricate dies and die-cuts

NEW

663497

Sizzix<sup>™</sup> Accessory