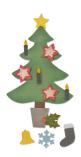

# **Christmas Essentials**

This collection of festive favorites is made up of our most popular Christmas designs. With shapes that include snowflakes, winter florals, greenery, reindeer and seasonal wishes, these Christmas essentials are perfect for makers of all abilities to create special handmade items at the most wonderful time of the year!