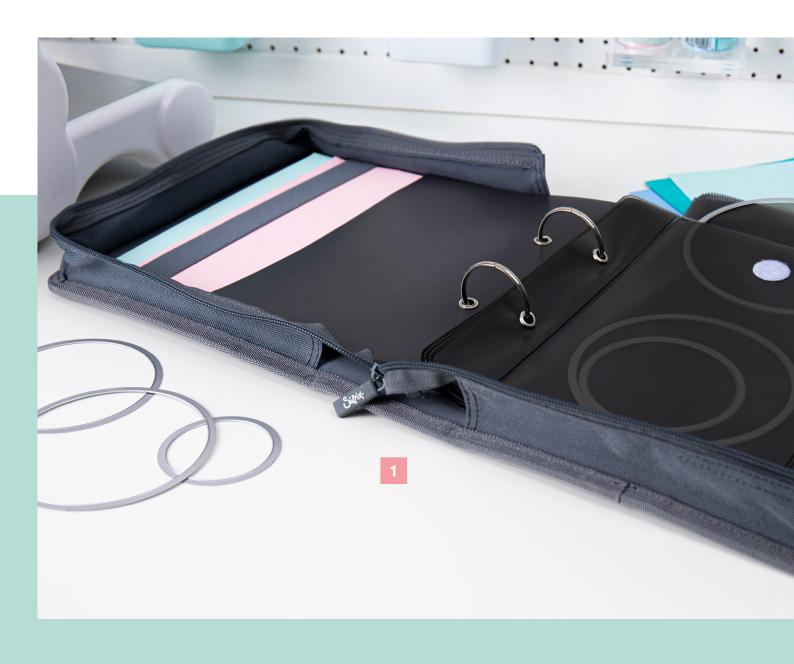

# Die Storage Solution Small

The ultimate die storage solution!

Containing five grey removable inserts with hook-and-loop fastenings, one removeable magnetic sheet, pen holder, and elastic straps for even more storage, this is an essential for every maker! The hook-and-loop fastenings on inserts keep dies stored safely, creating a die collection to be proud of. Die Storage Inserts in size small are also available for even more storage!

# Die Storage Inserts Small

Organize your die collection with the Sizzix Small Die Storage Inserts.

Includes five storage inserts which are suitable for use with the Sizzix Die Storage Solution in Small. Each insert is 8%" x 71%" or 21.91cm x 18.42cm and features a hook-and-loop fastening to keep dies stored safely.