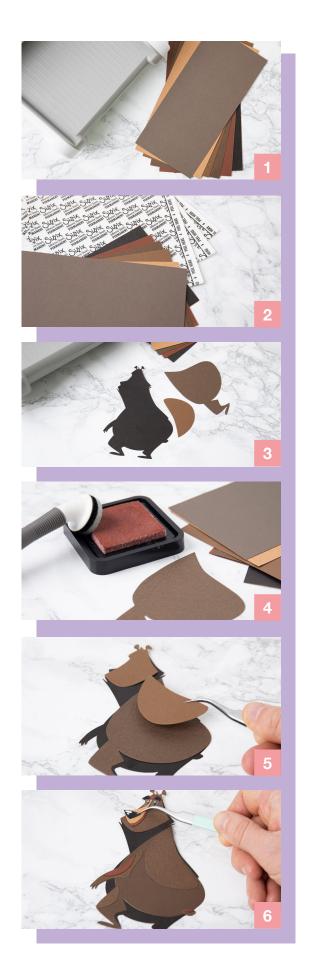

#### Step 1: Select Cardstock

Each Thinlits® die is labelled to take the guesswork out of selecting and positioning shades, creating amazing multi-faceted layered results! Separate cardstock based on the recommended colour printed on the back of each die.

#### **Step 2: Apply Adhesive Sheet**

Apply Sizzix<sup>™</sup> Adhesive Sheet (656802, Page 40) to the back of your cardstock for ease of use when layering and adding the intricate elements.

#### Step 3: Die-Cut and Separate

Die-cut in order of the numbers labelled on the back of your Thinlits. Once cut, separate by colour to group your shapes ready for when you assemble your design.

#### Step 4: Optional Step - Add Depth

Add colour to the edges of your die-cuts to add depth using a darker shade of coloured ink.

#### **Step 5: Follow the Embossing Lines**

Each base shape has crease blades which create embossing lines, helping to clearly identify where to place your layers. Use these lines to place mid-tone and highlight cuts.

Assemble each section of the design, using tweezers to peel and stick the adhesive sheet to secure the layers.

#### Step 6: Assemble Design Elements to Finish

Once you have layered each component, assemble the final design composing all elements together. Finally, place your Colorize $^{\text{TM}}$  design on a project of your choice.