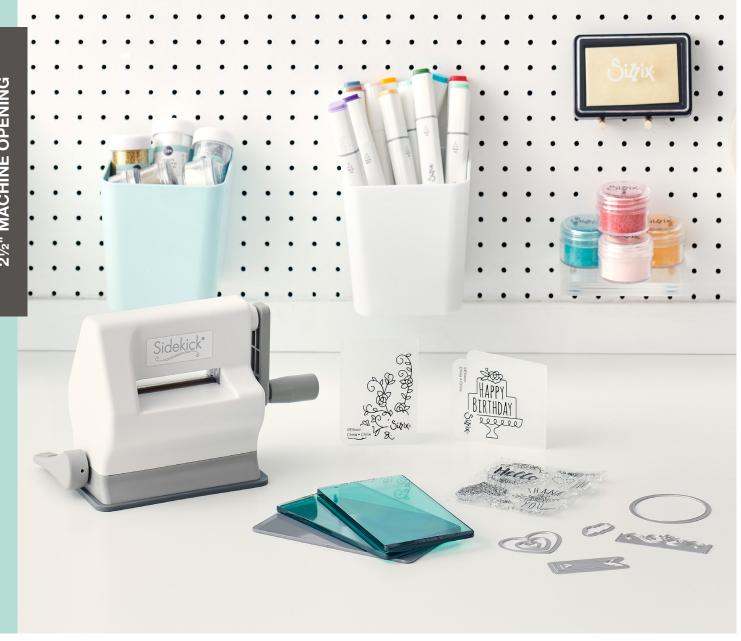

### Sidekick® Starter Kit

#### **Contains:**

- 1 Sidekick® Machine
- 1 Pair of Aqua Sidekick® Cutting Pads
- 1 Embossing Pad
- 6 Framelits® Dies
- 2 Thinlits® Dies
- 2 Small Textured Impressions® Embossing Folders
- 7 Stamps
- 1 Instruction Booklet

#### Machine Size:

7¾" x 4¾" x 3½"

19.69cm x 12.07cm x 8.89cm

**1 Year Warranty** 

2 years extended warranty upon registration\*

\*Customers can register for extended warranty at **sizzix.co.uk/warranties** 