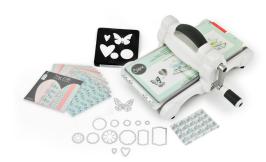

#### **Contains:**

- 1 Big Shot® Machine
- 1 Platform
- 1 Thin Die Adapter
- 1 Pair of Standard Cutting Pads
- 1 Bigz™ Die
- 14 Thinlits® dies
- 10 Double-sided 5.5" x 6" (13.97cm x 15.24cm) Cardstock Sheets
- 1 Fabric Piece 100% Cotton 17.72" x 21.65" (45cm x 55cm) by My Life Handmade
- 1 Instruction Booklet

#### **Machine Size:**

141/4" x 123/4" x 65/4" 36.20cm x 31.43cm x 16.83cm