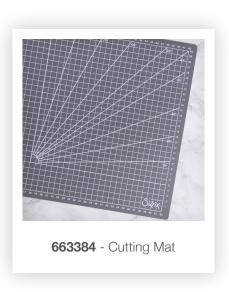

#### **Cutting Mat**

- MORE DETAILS -Self-Healing Mat 12%" x 171/8" 30.70cm x 43.50cm

Sizzix<sup>™</sup> Multi-Tool Accessories