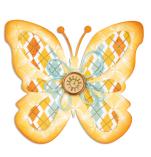

#### **Butterfly**

—— DESIGNED BY ———
Sizzix®

Sizzix® Bigz™ Die **Tattered Butterfly** 

—— DESIGNED BY — Tim Holtz®

662442

TI

Sizzix<sup>®</sup> Bigz<sup>™</sup> Die w/ Textured Impressions<sup>®</sup>

**Butterfly Embellishments** 