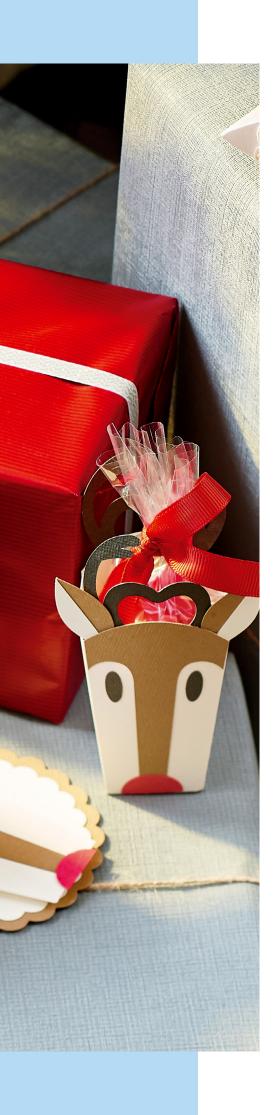

# **Christmas Essentials**

This collection of festive favorites is made up of our most popular Christmas designs. With shapes that include snowflakes, winter florals, greenery, reindeer and seasonal wishes, these Christmas essentials are perfect for makers of all abilities to create special handmade items at the most wonderful time of the year!