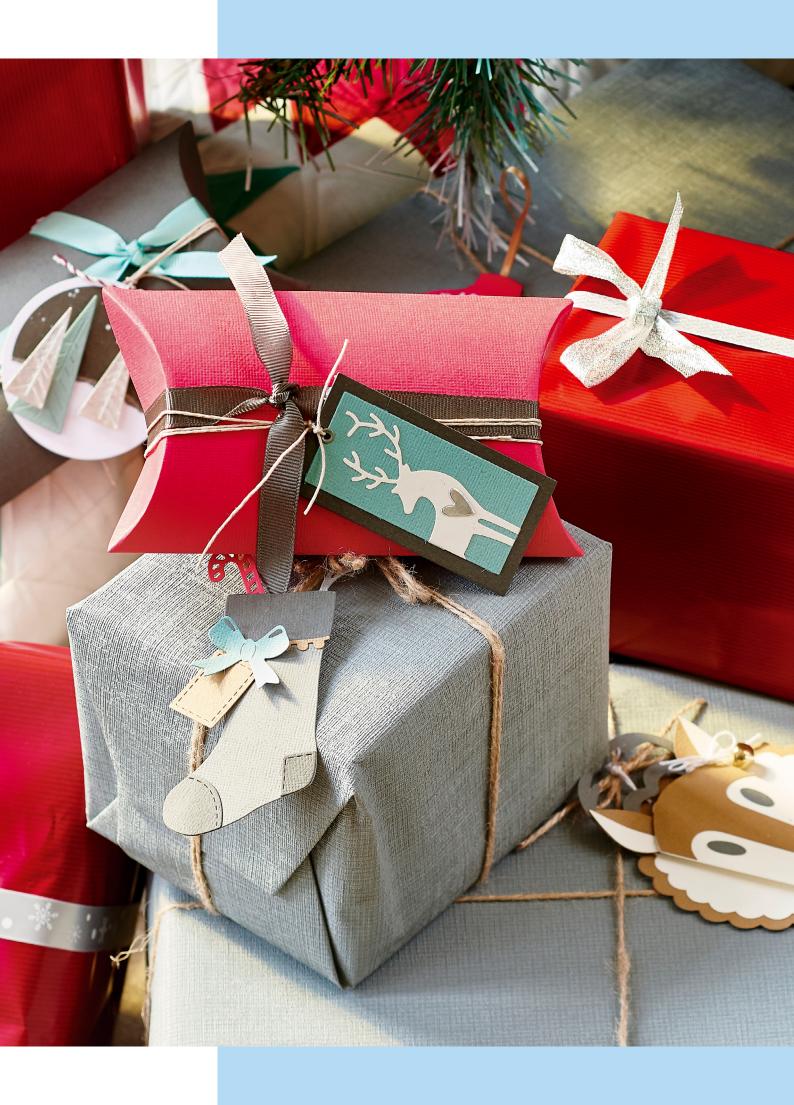

# **Christmas Essentials**

This collection of festive favorites is made up of our most popular Christmas designs. With shapes that include snowflakes, winter florals, greenery, reindeer and seasonal wishes, these Christmas essentials are perfect for makers of all abilities to create special handmade items at the most wonderful time of the year!