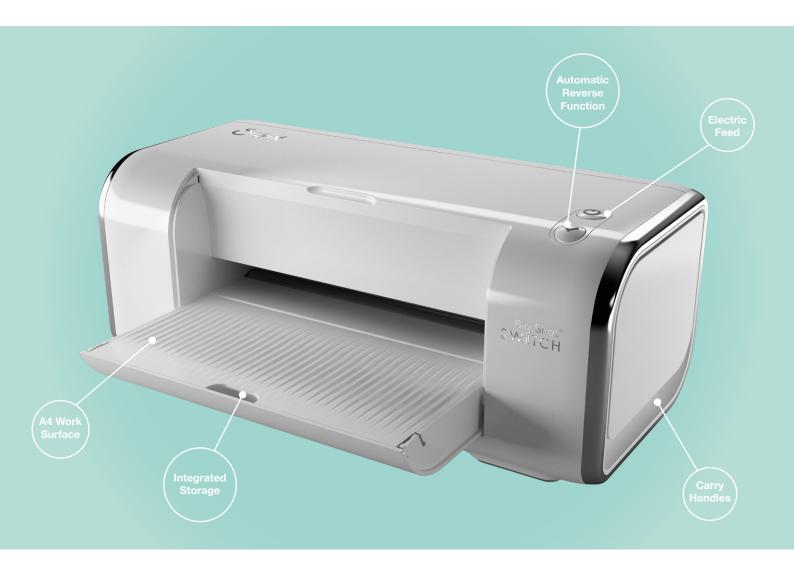

For every making type and every level of experience, makers can find the Sizzix technology that meets their needs.

**COMING IN QUARTER 2** 

Advance your makes with the brand-new Big Shot® Switch electric die-cutting machine!

This contemporary high-gloss machine with stylish chrome accents has a simple two button system and automatic feed and reverse feature, empowering you to effortlessly diecut at the touch of a button. The Big Shot Switch features an A4 opening and is compatible with all Sizzix technologies, including our popular Bigz™ steel-rule dies, opening up this electric machine to even more creative possibilities! Keep your favorite dies and essential tools close to hand in the Switch's integrated storage. Fold away the front bed for a sleek space-saving solution. Compact and portable, the Switch also features integrated handles for secure transportation.

**Electric Feed with Automatic Reverse Function** 

**Integrated Storage** 

Featuring exclusive starter kit contents including 24 Thinlits® Dies and a 3-D Embossing Folder!

1 Big Shot® Switch Platform, Adapter A & Adapter B