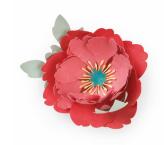

## Flower Stamens White/Cream

#### Create your most realistic flowers yet!

Flower Stamens are ideal for adding the perfect finishing touch to the center of handmade flowers, especially when made from Sizzix Sculpting Foam. This delicate detail is perfect for a wide range of floral makes, from beautiful bouquets to stunning wreaths. Each pack includes 400 Flower Stamens in assorted sizes and styles for even more realistic detail, giving you an abundance of creative opportunities!

# Sculpting Foam Blossoms

Create more realistic and dimensional makes than ever before!

Sculpting Foam can be used with all Sizzix dies and due to their ability to be stretched and shaped they are ideal for creating intricate and realistic flowers! Sculpting Foam can be used with or without heat and is beautifully complemented by Sizzix Flower Stamens. Each pack contains five sheets of Blossoms shades, all sheets are 12" x 24" in size and 0.8mm thick.