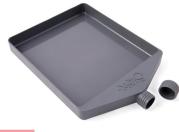

Revolutionize your making experience with the Sizzix Funnel Tray!

This handy accessory is designed to make creating with Sizzix Glitters, Embossing Powders, Sequins and Beads, a seamless experience, helping to minimize mess and waste. The plastic tray is armed with an anti-static coating, ensuring glitters, powders and sequins effortlessly move about the tray and can be easily deposited through the funnel. It also features a screw cap to avoid spillages when making! The dimensions of the Funnel Tray are 6%" x 8%" x %" or 16.19cm x 22.54cm x 2.22cm.