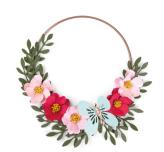

## Wedding Wreath

A floral design wrapped with love!

Wedding Wreath is brimming with floral and foliage elements including a 3-D rolling flower which is ideal for use with the Paper Sculpting Kit (662225). Wedding Wreath is perfect for a range of creative pursuits, including cardmaking, invitations, scrapbooking, wedding guest books and more!