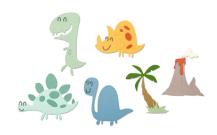

# Dinosaurs 3

Stomp amongst prehistoric giants!

Including four species of impressive dinosaurs, a bubbling volcano and a tropical palm tree. This versatile set allows you to build up your characters using the various elements for custom makes! Dinosaurs die set is perfect for making kids party décor, home décor, cardmaking, scrapbooking and more!