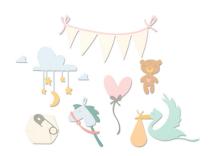

Sizzix® Thinlits® Die Set 9PK **Baby Jungle Animals** 

—— DESIGNED BY ——

Jordan Caderao

662673

Sizzix® Thinlits® Die Set 2PK **Birds and Stars** 

— DESIGNED BY ——
Pete Hughes

661704

Sizzix® Thinlits® Die Set 13PK **New Baby** 

— DESIGNED BY — Debi Potter

663365

Sizzix® Thinlits® Die Set 12PK

New Baby #2

— DESIGNED BY — Lisa Jones

663320

Sizzix® Thinlits® Die Set 3PK

**Bunny Scene** 