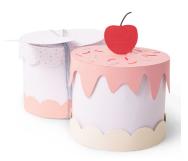

# Cake Box

For makes that look good enough to eat!

This versatile die can be used to create a gift box and tag which can be embellished with the included elements including a cherry and 3-D bow to create a cupcake appearance. Cake Box can also be decorated with the included scallop-edged design, perfect for gifting throughout the year!