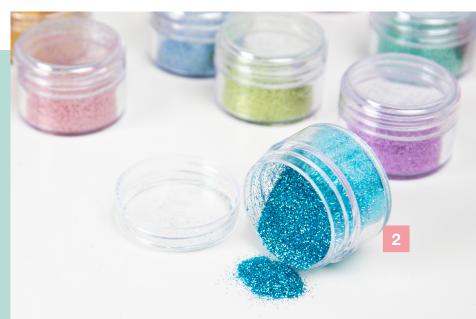

# Biodegradable Fine Glitter

A must-have for any maker's toolkit, the Sizzix range of Biodegradable Fine Glitter helps every make sparkle!

Including one 12g pot of glitter, this gorgeous shade is perfect for all making activities. 100% plastic free, Sizzix glitter provides makers with an environmentally friendly option that doesn't compromise on style! Sizzix Biodegradable Fine Glitter is also available in a range of shades, including 10 bolds and 10 pastel shades for every creative pursuit.