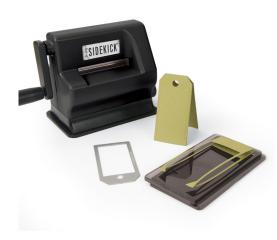

### Sidekick® Starter Kit

#### **Contains:**

- 1 Sidekick® Machine
- 1 Pair of Aqua Sidekick® Cutting Pads
- 1 Embossing Pad
- 6 Framelits® Dies
- 2 Thinlits® Dies
- 2 Small Textured Impressions® Embossing Folders
- 7 Stamps
- 1 Instruction Booklet

#### Machine Size:

7¾" x 4¾" x 3½"

19.69cm x 12.07cm x 8.89cm

**1 Year Warranty** 

2 years extended warranty upon registration\*

\*Customers can register for extended warranty at **sizzix.co.uk/warranties** 

#### **Contains:**

- 1 Sidekick® Machine
- 1 Pair of Black Sidekick® Cutting Pads 1 Embossing Pad
- 1 Framelits® Die
- 11 Thinlits® Dies
- 1 Small Texture Fades™ Embossing Folder
- 6 Stamps
- 1 Instruction Booklet

#### **Machine Size:**

7¾" x 4¾" x 3½"

19.69cm x 12.07cm x 8.89cm

**1 Year Warranty** 

2 years extended warranty upon registration\*