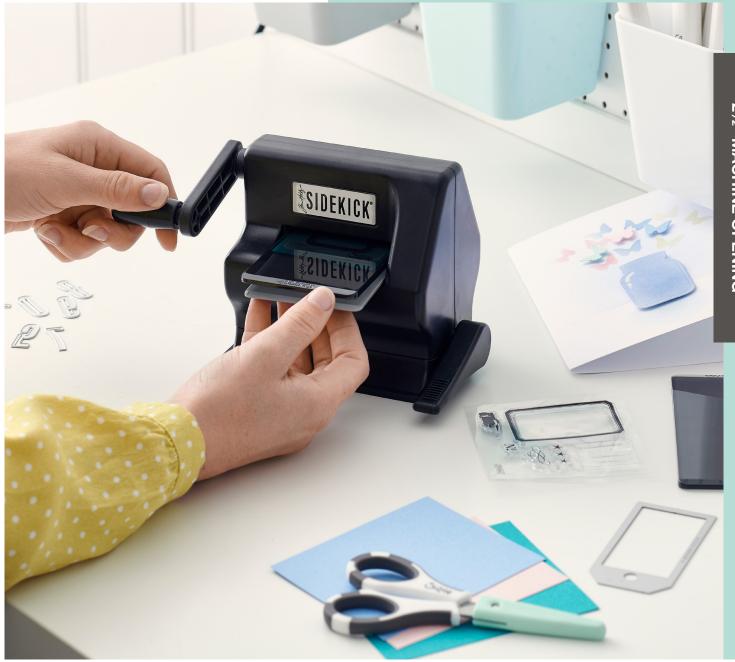

For making on the go, the space-conscious Big Shot Foldaway features a full-sized work surface that folds up for storage and travel. The even more portable Sizzix® Sidekick® is just the right size for smaller projects. For new-to-die-cutting makers, our Starter Kits include an assortment of popular dies along with paper and fabric that lets creativity begin right out of the box.

### Sidekick® Starter Kit

#### **Contains:**

- 1 Sidekick® Machine
- 1 Pair of Aqua Sidekick® Cutting Pads
- 1 Embossing Pad
- 6 Framelits® Dies
- 2 Thinlits® Dies
- 2 Small Textured Impressions® Embossing Folders
- 7 Stamps
- 1 Instruction Booklet

#### Machine Size:

7¾" x 4¾" x 3½"

19.69cm x 12.07cm x 8.89cm

**1 Year Warranty** 

2 years extended warranty upon registration\*

\*Customers can register for extended warranty at **sizzix.co.uk/warranties** 