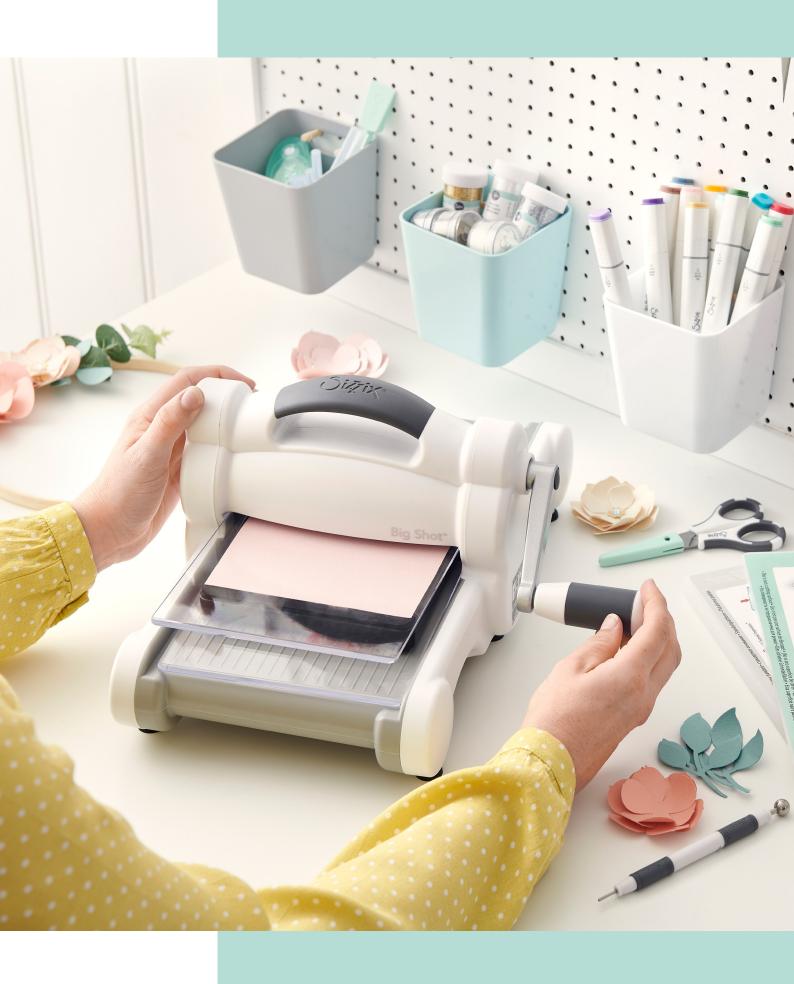

# Machines

Our selection of die-cutting machines are designed to cater to every creative need. Available in a range of sizes and capabilities, the Big Shot® family of machines are manufactured to be reliable, with durable, high-quality components that last cut after cut. Compatible with our extensive collections of dies and embossing folders, the Big Shot, Big Shot Plus and Big Shot Pro machines offer creative options for every maker.

For making on the go, the space-conscious Big Shot Foldaway features a full-sized work surface that folds up for storage and travel. The even more portable Sizzix® Sidekick® is just the right size for smaller projects. For new-to-die-cutting makers, our Starter Kits include an assortment of popular dies along with paper and fabric that lets creativity begin right out of the box.