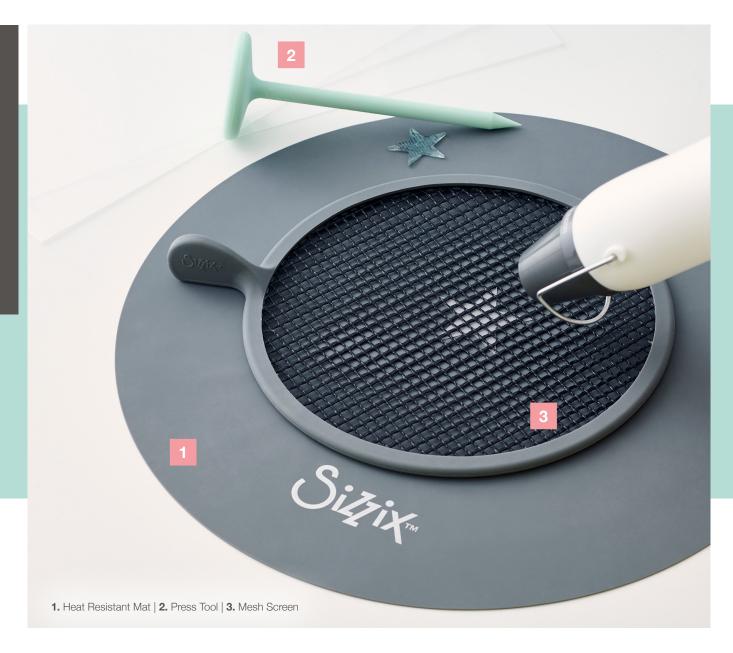

#### **Shrink Plastic Accessories**

—— MORE DETAILS ——
Mat Size - 11¾" x 11¾"
30cm x 30cm

#### 663466

The ultimate kit for shrink plastic makes. Including 1 silicone heatproof mat, 1 pressing tool and 1 mesh screen. The included silicone heatproof mat is ideal for protecting your work surface, alongside the pressing tool which is designed to hold shrink plastic in place while applying heat, as well as being used to flatten shrink plastic. The mesh screen is used to cover the shrink plastic while allowing heat to travel through the mesh, completing the must-have Shrink Plastic Accessories.