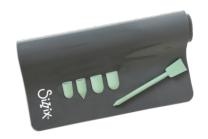

#### **Shrink Plastic Accessories**

—— MORE DETAILS ——
Mat Size - 11¾" x 11¾"
30cm x 30cm

#### 663466

The ultimate kit for shrink plastic makes. Including 1 silicone heatproof mat, 1 pressing tool and 1 mesh screen. The included silicone heatproof mat is ideal for protecting your work surface, alongside the pressing tool which is designed to hold shrink plastic in place while applying heat, as well as being used to flatten shrink plastic. The mesh screen is used to cover the shrink plastic while allowing heat to travel through the mesh, completing the must-have Shrink Plastic Accessories.