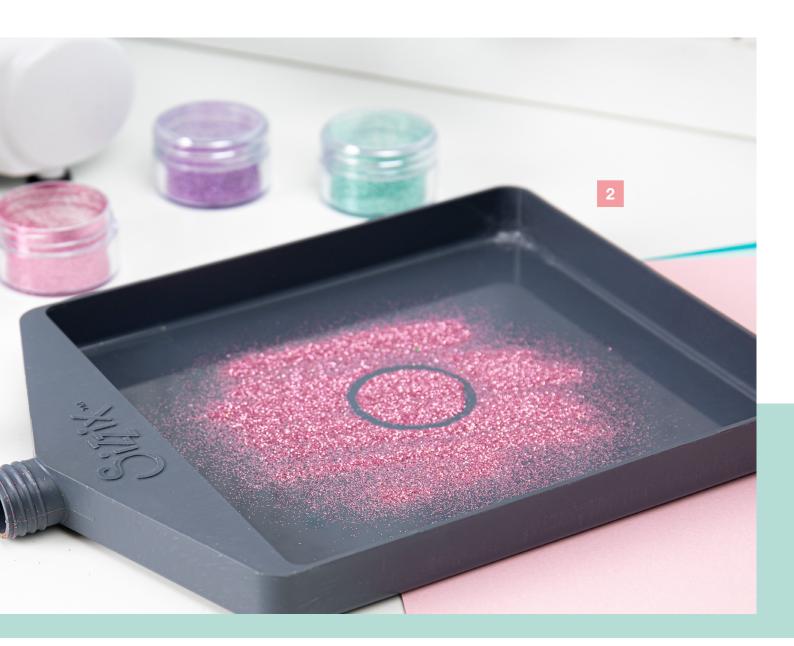

Revolutionize your making experience with the Sizzix Funnel Tray!

This handy accessory is designed to make creating with Sizzix Glitters, Embossing Powders, Sequins and Beads, a seamless experience, helping to minimize mess and waste. The plastic tray is armed with an anti-static coating, ensuring glitters, powders and sequins effortlessly move about the tray and can be easily deposited through the funnel. It also features a screw cap to avoid spillages when making! The dimensions of the Funnel Tray are 6%" x 8%" x %" or 16.19cm x 22.54cm x 2.22cm.

#### **Funnel Tray**

MORE DETAILS -Anti-Static 9" x 6½" x %" 22.86cm x 16.51cm x 2.22cm

Sizzix™ Tool