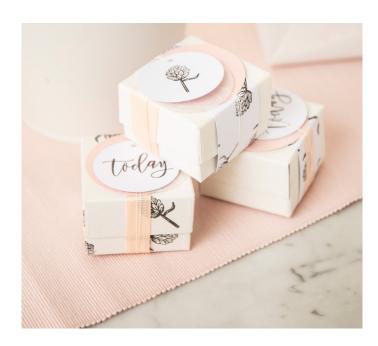

# Cake Box

For makes that look good enough to eat!

This versatile die can be used to create a gift box and tag which can be embellished with the included elements including a cherry and 3-D bow to create a cupcake appearance. Cake Box can also be decorated with the included scallop-edged design, perfect for gifting throughout the year!