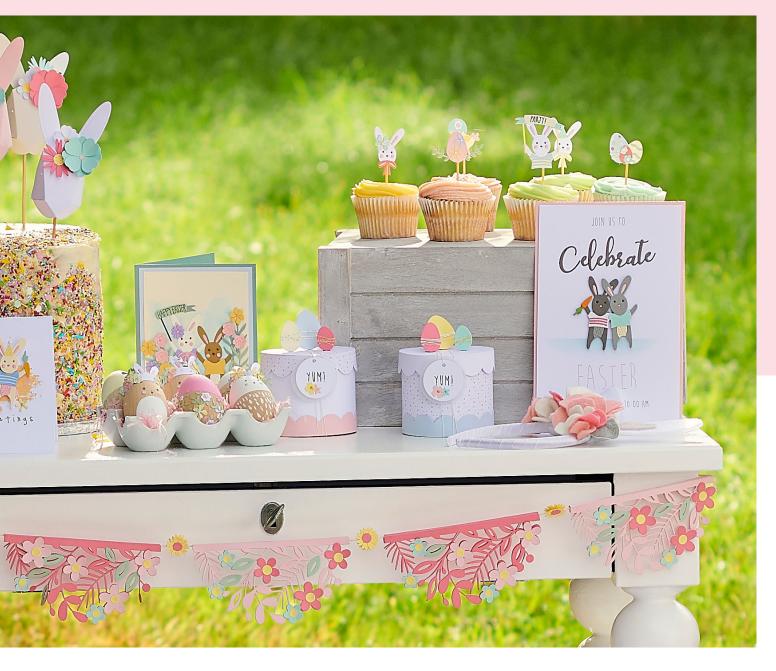

# Easter Celebration

Bring out the fun this Easter, with this adorable and joyous bunch!

Featuring all your favorite springtime characters, from bouncing bunnies to chirpy chicks. This Thinlits® die set is suitable for a range of makes, from cardmaking to cake toppers!

# Origami Rabbit

Bringing the magic of paper engineering to makers everywhere.

This gorgeous Origami Rabbit die set creates a dimensional character and includes various floral embellishments with the option to use together or separately. The Origami Rabbit die set makes the perfect home décor addition to a child's bedroom or nursery and is even small enough to embellish a card with 3-D effect!

# Cake Box

For makes that look good enough to eat!

This versatile die can be used to create a gift box and tag which can be embellished with the included elements including a cherry and 3-D bow to create a cupcake appearance. Cake Box can also be decorated with the included scallop-edged design, perfect for gifting throughout the year!