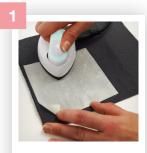

# Die Brush & Foam Pad for Wafer-Thin Dies

—— MORE DETAILS ——
Easily removes paper pieces from intricate dies and die-cuts

656380

Sizzix™ Tool

#### **Die Pick**

- MORE DETAILS -

Perfect for picking small pieces of paper from intricate dies and die-cuts

NEW

663497

Sizzix<sup>™</sup> Accessory