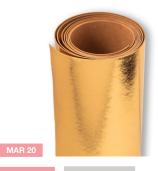

#### **Texture Roll, Gold**

—— MORE DETAILS —— 12" x 48" 30.48cm x 121.92cm 300gsm

MAR 20

663804