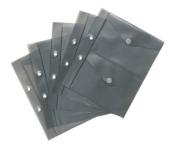

#### **Plastic Envelopes**

- MORE DETAILS -3PK. 5" x 6%" 12.70cm x 17.46cm

Sizzix<sup>™</sup> Accessory