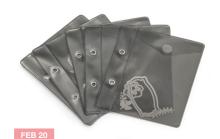

#### **Plastic Envelopes**

- MORE DETAILS -3PK. 5" x 6%" 12.70cm x 17.46cm

Sizzix<sup>™</sup> Accessory