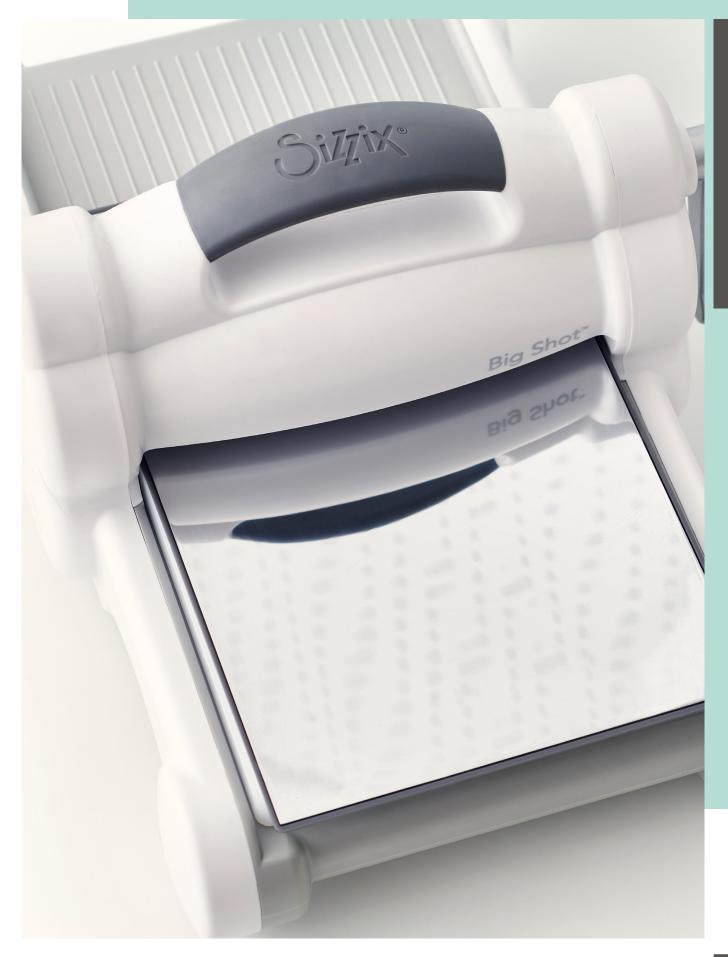

# Machines

Our selection of die-cutting machines are designed to cater to every creative need. Available in a range of sizes and capabilities, the Big Shot® family of machines are manufactured to be reliable, with durable, high-quality components that last cut after cut. Compatible with our extensive collections of dies and embossing folders, the Big Shot, Big Shot Plus and Big Shot Pro machines offer creative options for every maker.

For making on the go, the space-conscious Big Shot Foldaway features a full-sized work surface that folds up for storage and travel. The even more portable Sizzix® Sidekick® is just the right size for smaller projects. For new-to-die-cutting makers, our Starter Kits include an assortment of popular dies along with paper and fabric that lets creativity begin right out of the box.

For every making type and every level of experience, makers can find the Sizzix technology that meets their needs.

**COMING IN QUARTER 2** 

Advance your makes with the brand-new Big Shot® Switch electric die-cutting machine!