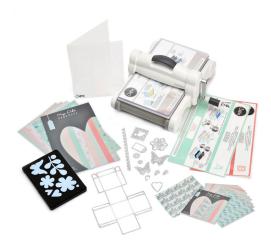

#### **Contains:**

- 1 Big Shot® Plus Machine
- 1 Pair of A4 Cutting Pads
- 1 Big Shot® Plus Platform, Adapter A & Adapter B
- 1 Bigz™ L Die
- 1 Framelits® Die
- 12 Thinlits® Dies
- 4 Double-sided A4 Cardstock Sheets
- 10 Double-sided 5.5" x 6" (13.97cm x 15.24cm) Cardstock Sheets
- 1 Fabric Piece 100% Cotton 17.72" x 21.65" (45cm x 55cm) by My Life Handmade
- 1 Instruction Booklet