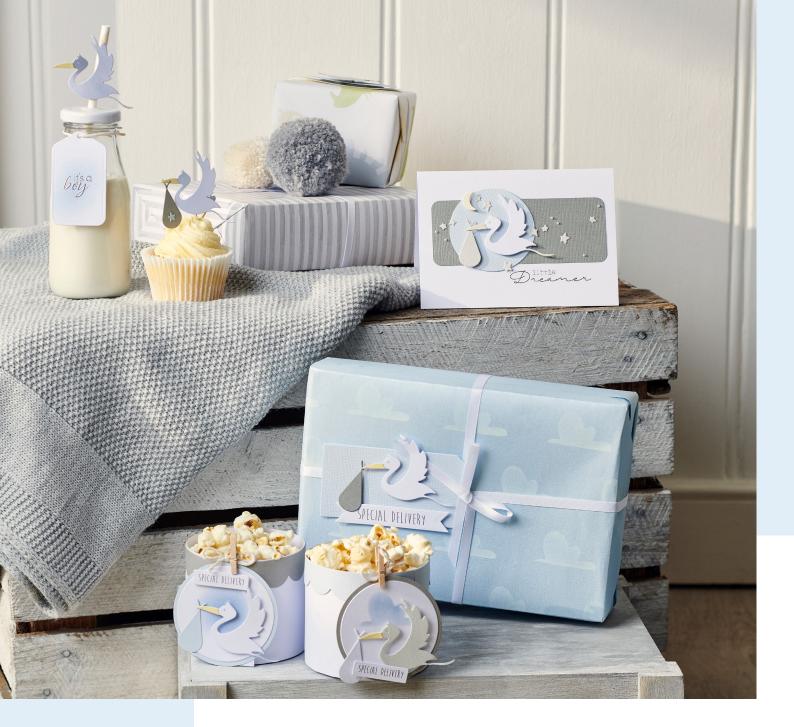

ear!



# Spring Friends

Enter spring with these adorable friends.

Featuring all the elements you need to create a gorgeous floppy-eared bunny and a cute chirpy chick, with back and front details making them perfect from every angle! The steel-rule die will cut anything from cardstock to cardboard and fabric, for every making need. Perfect for a range of creative pursuits including seasonal décor, cardmaking and more!



















# Dimensional Botanicals

Create stylish and on-trend scenery with the Dimensional Botanicals die set.

Featuring all the elements you need to create four modern potted plants including leaf elements and cut and emboss lines to create even more detail! This set is perfect for creating contemporary cards, home décor and new home projects and gifts.











# Chunky Alphabet

Lettering for all creative needs, the Chunky Alphabet set is perfect for personalizing a variety of projects and also includes a full set of numbers.

Its fun and playful appearance will give you lots of creative inspiration for your makes and is ideal for use in a multitude of projects, including cardmaking and home décor!







# Geo Floral Frame

Frame your makes with a contemporary floral design.

Including three frames for added versatility and the opportunity to build up your geometric make, this die set can be used with the included foliage elements or individually in separate makes. Perfect for home décor, cardmaking and scrapbook pages.







# Dinosaurs 3

Stomp amongst prehistoric giants!

Including four species of impressive dinosaurs, a bubbling volcan