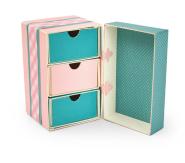

# **Lollipop Shadow Numbers**

—— DESIGNED BY —— E.L. Smith

Sizzix® ScoreBoards™ XL Die **Box, Stacking Drawer** 

—— DESIGNED BY —— Eileen Hull®

(Compatible with 663634)

662816

Sizzix<sup>®</sup> ScoreBoards<sup>™</sup> XL Die **Wrapped Journal** 