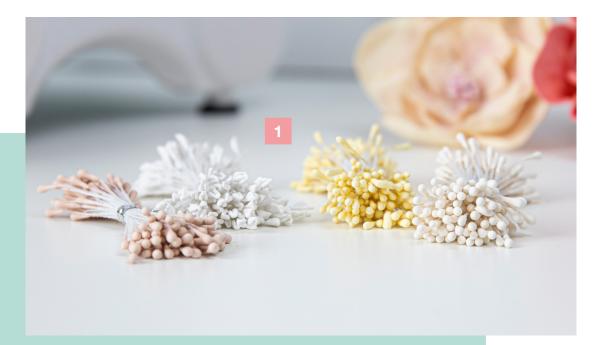

## Flower Stamens White/Cream

#### Create your most realistic flowers yet!

Flower Stamens are ideal for adding the perfect finishing touch to the center of handmade flowers, especially when made from Sizzix Sculpting Foam. This delicate detail is perfect for a wide range of floral makes, from beautiful bouquets to stunning wreaths. Each pack includes 400 Flower Stamens in assorted sizes and styles for even more realistic detail, giving you an abundance of creative opportunities!

# Flower Stamens, White/Cream

——MORE DETAILS ——
Assorted Sizes, 400PK
(Complements 664608, 664609, 664610 and 664611)

663007

Sizzix™ Making Essential