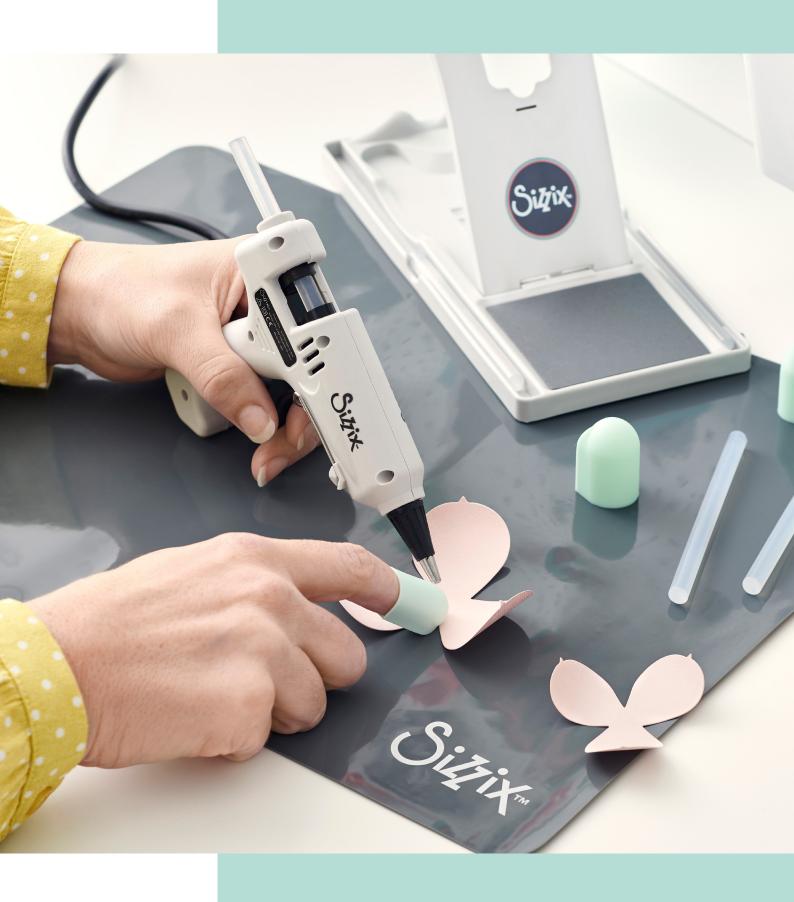

#### Glue Gun

MORE DETAILS -Includes UK plug with EU adaptor (Compatible with 662354 Page 40)

Sizzix™ Tools & Accessories

#### Glue Gun Accessories

— MORE DETAILS —— Includes Silicone Mat, Finger Caps & Spreading Tool

Sizzix<sup>™</sup> Accessory

#### Glue Gun Stand

- MORE DETAILS -Holds two 8" long or four 4" long glue sticks. Includes removable, easy-to-clean silicone pad.