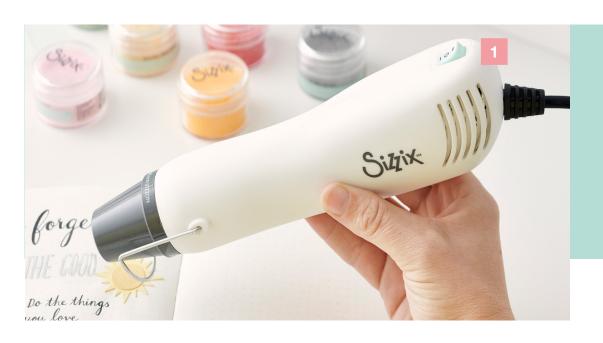

# Heat Tool Dual Speed

The Sizzix<sup>™</sup> Heat Tool is a lightweight and easy-to-use accessory that's a must-have for every maker's creative workspace.

It features two speed settings and a precision nozzle for accurate heat application. The lower heat setting is perfect for reducing the drying time of paints, inks and glues, while the higher setting can be used for curing embossing powders and shrinking shrink plastic. The Heat Tool features a protective nozzle cover and integrated stand to ensure safe use and storage.

#### **Heat Tool, Dual Speed**

— MORE DETAILS — 2 Speed Settings (Drying and Curing) Includes UK plug with EU adaptor

NEW

Sizzix<sup>™</sup> Tool