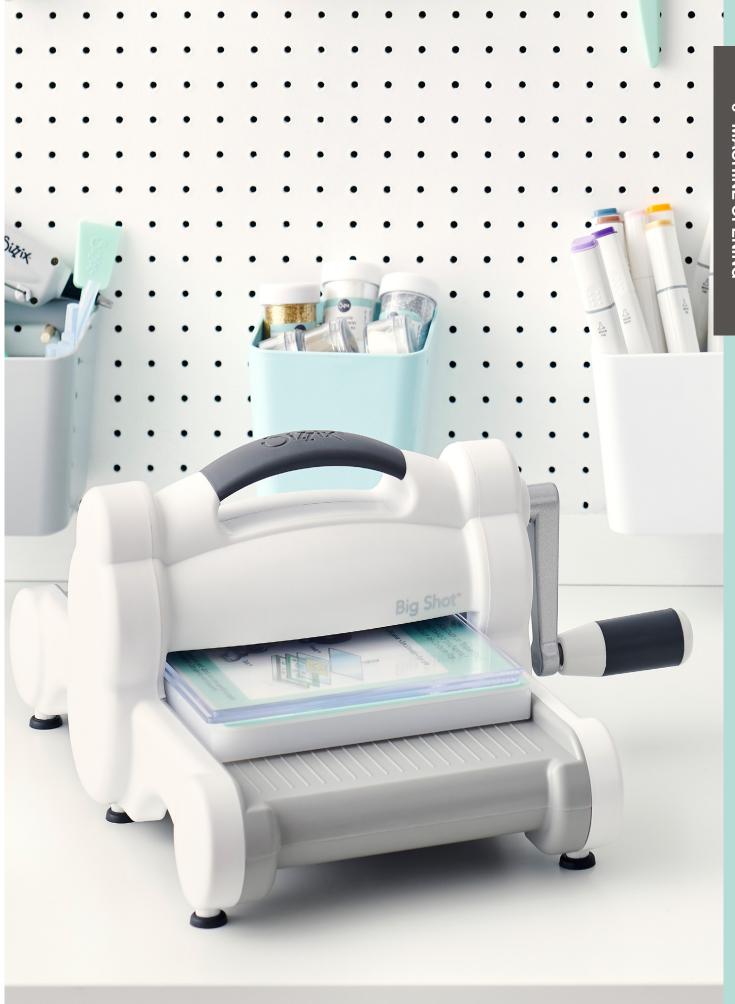

# Machines

Our selection of die-cutting machines are designed to cater to every creative need. Available in a range of sizes and capabilities, the Big Shot® family of machines are manufactured to be reliable, with durable, high-quality components that last cut after cut. Compatible with our extensive collections of dies and embossing folders, the Big Shot, Big Shot Plus and Big Shot Pro machines offer creative options for every maker.

For making on the go, the space-conscious Big Shot Foldaway features a full-sized work surface that folds up for storage and travel. The even more portable Sizzix® Sidekick® is just the right size for smaller projects. For new-to-die-cutting makers, our Starter Kits include an assortment of popular dies along with paper and fabric that lets creativity begin right out of the box.