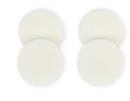

### Sizzix<sup>™</sup> Tools & Accessories Sponge Refills

Blending Tool Sponge Refills are available in packs of 4 and include 2 spare hook-and-loop disks that extend the use of the Blending Tool (sold separately). The blending tool sponges have a diameter of 3cm, and they can be washed repeatedly to extend their use.

### Sizzix<sup>™</sup> Tools & Accessories **Blending Tool**

A handy attachment that twists easily onto the ergonomic handle of the Sizzix<sup>™</sup> Multi-Tool (sold separately). With an angled sponge head for better visibility and control over your blending, it's perfect for colouring stencils, embossed cardstock and other surfaces. The longlasting hook-and-loop fastening makes it simple to swap blending sponges when changing colours or mediums. Sponges have a diameter of 3cm and can be washed repeatedly to extend their use. The Blending Tool comes with two blending sponges, and refills can be purchased separately.