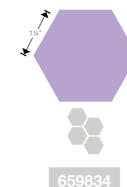

- MORE DETAILS ------

Sizzix<sup>®</sup> Bigz<sup>™</sup> Die Hexagons 1¼" Sides

Sizzix<sup>®</sup> Bigz<sup>™</sup> Die **Honeycombs & Squares** 

1" & 11/2" Sides

Sizzix<sup>®</sup> Bigz<sup>™</sup> XL 25" Die **Strips** ------ MORE DETAILS -------2 1⁄2" wide