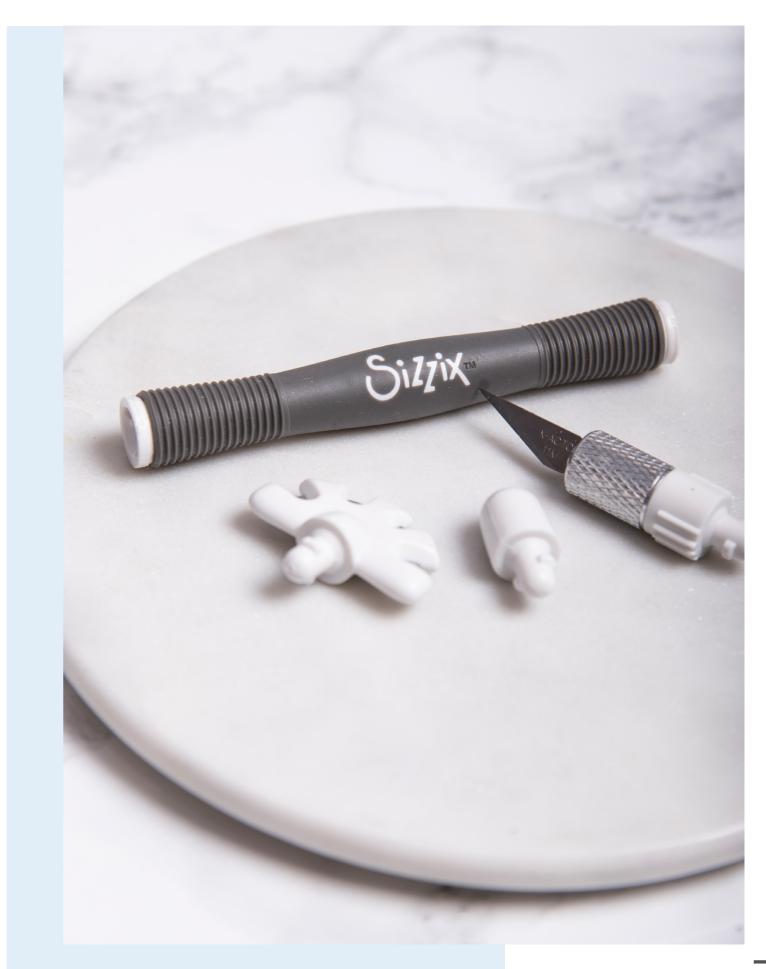

### Sizzix<sup>™</sup> Tools & Accessories **Multi-Tool**

The Sizzix<sup>™</sup> Multi-Tool with interchangeable heads complements a wide variety of making activities. The item includes a rubberised dual end handle allowing use of two heads at the same time. The Multi-Tool comes with a distress head and craft knife and an end cap is also provided if single ended use is preferred.

### Sizzix<sup>™</sup> Tools & Accessories **Blending Tool**

A handy attachment that twists easily onto the ergonomic handle of the Sizzix<sup>™</sup> Multi-Tool (sold separately). With an angled sponge head for better visibility and control over your blending, it's perfect for colouring stencils, embossed cardstock and other surfaces. The longlasting hook-and-loop fastening makes it simple to swap blending sponges when changing colours or mediums. Sponges have a diameter of 3cm and can be washed repeatedly to extend their use. The Blending Tool comes with two blending sponges, and refills can be purchased separately.