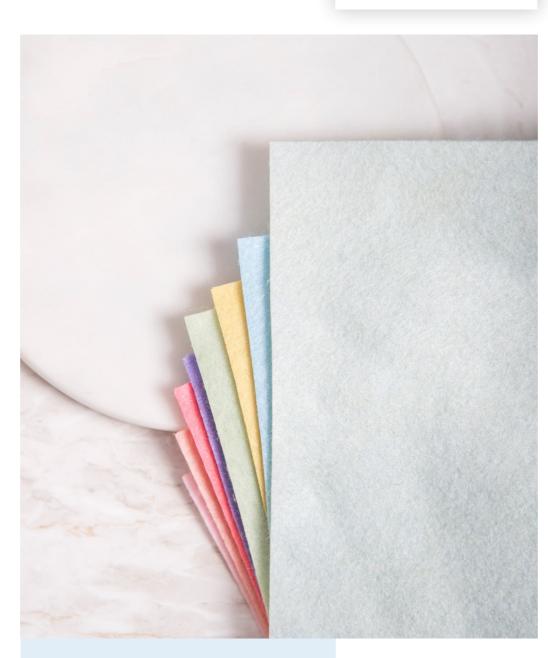

UK A4 size (20.96cm x 29.53cm) 20 colours, 80 sheets, 216 GSM

Sizzix<sup>™</sup> Making Essentials

**Pastel Felt Sheets** 

UK A4 size (20.96cm x 29.53cm)

10PK (10 Pastel Colours),

Approx 1.4mm Thick

Sizzix<sup>™</sup> Making Essentials

### Sizzix<sup>™</sup> Making Essentials **Neutral Cardstock Sheets**

------ MORE DETAILS -----UK A4 size (20.96cm x 29.53cm) 10 Neutral Colours, 60 sheets, 216 GSM

# MAKING ESSENTIALS

Sizzix<sup>™</sup> Making Essentials **Neutral Felt Sheets** 

------ MORE DETAILS ----UK A4 size (20.96cm x 29.53cm) 10PK (10 Neutral Colours), Approx 1.4mm Thick

Sizzix<sup>™</sup> Making Essentials **Permanent Pens** 