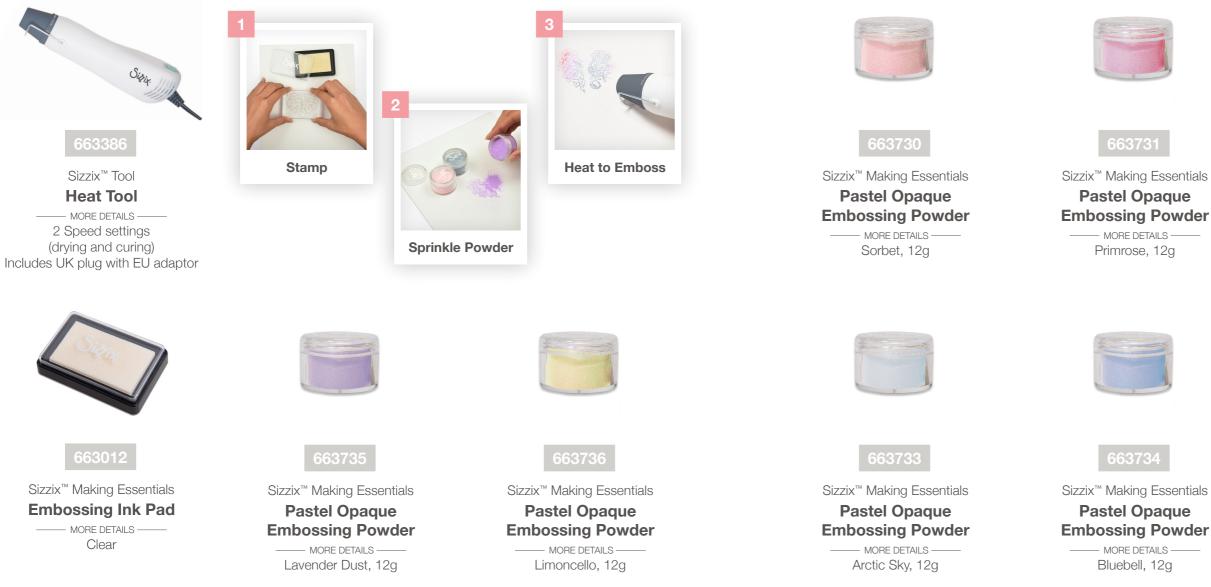

## Heat Tool

The Sizzix<sup>™</sup> Heat Tool is a lightweight and easy-touse accessory that's a must-have for every maker's creative workspace.

It features two speed settings and a precision nozzle for accurate heat application. The lower heat setting is perfect for reducing the drying time of paints, inks and glues, whilst the higher setting can be used for curing embossing powders and shrinking shrink plastic. The Heat Tool features a protective nozzle cover and integrated stand to ensure safe use and storage.

## Embossing Ink Pad

A must-have for any stamper! Use this ink pad with embossing powder and a heat tool to give stamped images a glossy, dimensional finish.

The Embossing Ink Pad stamps clear and works with any colour of embossing powder to complete your stamped project.

## **Embossing Powders**

Our Embossing Powders create a raised effect from any stamped image or phrase when used with our Embossing Pad and Heat Tool.

Available in a range of beautiful pastel and bold colours, these high-grade powders provide a smooth, opaque finish with a distinct iridescent shimmer and even match our cardstock and felt packs.

Sizzix<sup>™</sup> Making Essentials

Pastel Opaque

**Embossing Powder** 

------ MORE DETAILS ------

Green Tea, 12g

Sizzix<sup>™</sup> Making Essentials Pastel Opaque **Embossing Powder** 

------ MORE DETAILS ------Ballet Slipper, 12g

Sizzix<sup>™</sup> Making Essentials Pastel Opaque **Embossing Powder** ------ MORE DETAILS ------

Cherry Blossom, 12g

Sizzix<sup>™</sup> Making Essentials **Pastel Opaque Embossing Powder** ------ MORE DETAILS -------Mint Julep, 12g

664270

Sizzix<sup>™</sup> Making Essentials **Bold Opaque Embossing Powder** ------ MORE DETAILS -------

Caramel Toffee, 12g

Sizzix<sup>™</sup> Making Essentials **Cardstock Sheets** ------ MORE DETAILS ----

UK A4 size (20.96cm x 29.53cm) 20 colours, 80 sheets, 216 GSM

Sizzix<sup>™</sup> Making Essentials

**Pastel Felt Sheets** 

UK A4 size (20.96cm x 29.53cm)

10PK (10 Pastel Colours),

Approx 1.4mm Thick

Sizzix<sup>™</sup> Making Essentials