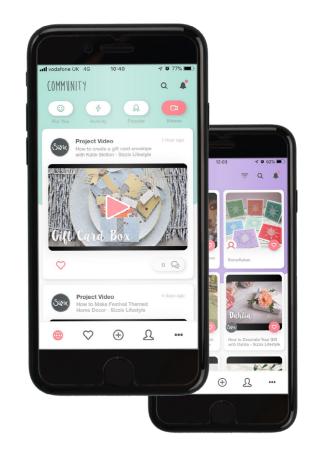

## **Don't Miss This Interactive** Experience from Sizzix<sup>®</sup>

With the Sizzix mobile app, your consumers can share, learn and interact with one another, all from the palm of their hand.

The app, which is available for both iOS and Android phones and tablets, allows consumers Here's a complete look at everything consumers to participate in the Sizzix community through a can do with the app: personalised, interactive experience. App users can share photos of their makes, follow favourite • Browse for inspiration, instructions, products makers, and like, comment and save submissions and supplies lists Watch hundreds of how-to videos featuring by others. They can also post questions, share • helpful tips and tricks and earn achievement Sizzix products badges for their activity in the app. Upload photos of their own makes, with fun

One of the app's most convenient features is the • Like and comment on photo uploads from barcode scanner. Users can scan the barcode on Sizzix products and get instant access to • Follow favourite makers to stay up to date inspirational content including project ideas, • Read and share tips for all kinds of making videos, how-tos and other community content. When a customer sees a product in your shop, they'll be able to scan it with their mobile and discover a whole collection of creative ideas . for how to use it. It's a great tool that will help customers make purchasing decisions.

App users can also access a complete list of Sizzix stockists in their area, so that it's even Right now, the Sizzix app is available in the UK, easier than ever for them to find you in order to EU and rest of world regions with launches in The purchase dies, tools and accessories. Americas planned for the future.

- filter options included
- other users, and save their favourites

- Earn achievement badges for activity in the app, such as commenting and sharing photos
- Scan barcodes on Sizzix products to find inspirational ideas
- Find stockists in their area where they can purchase Sizzix dies, accessories and tools