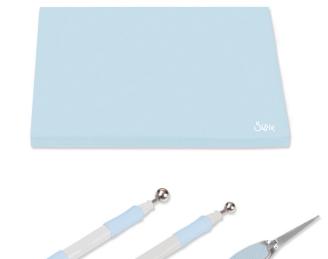

### Sizzix<sup>®</sup> Sidekick<sup>®</sup> Starter Kit (Limited Edition)

A little machine, with lots of style! The Limited Edition Sky Sidekick® Starter Kit is available in a gorgeous shade of sky blue and features a beautiful geometric mandala design in white. This Sidekick is accompanied by Silver Glitter Cutting Pads and a white Embossing Pad for endless making on the move.

#### **Contains:**

1 Sidekick® Machine 1 Pair of Agua Sidekick® Cutting Pads 1 Embossing Pad 6 Framelits® dies 2 Thinlits® dies 2 small Textured Impressions<sup>™</sup> Embossing Folders 7 Stamps 1 Instruction Booklet (Machine Size 7<sup>3</sup>/<sub>4</sub>" x 4<sup>3</sup>/<sub>4</sub>" x 3<sup>1</sup>/<sub>2</sub>")