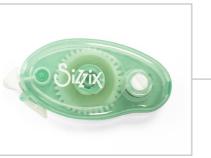

Sizzix<sup>™</sup> Making Essentials **Permanent Adhesive** Roller ------ MORE DETAILS -------

8mm wide, 10m roll