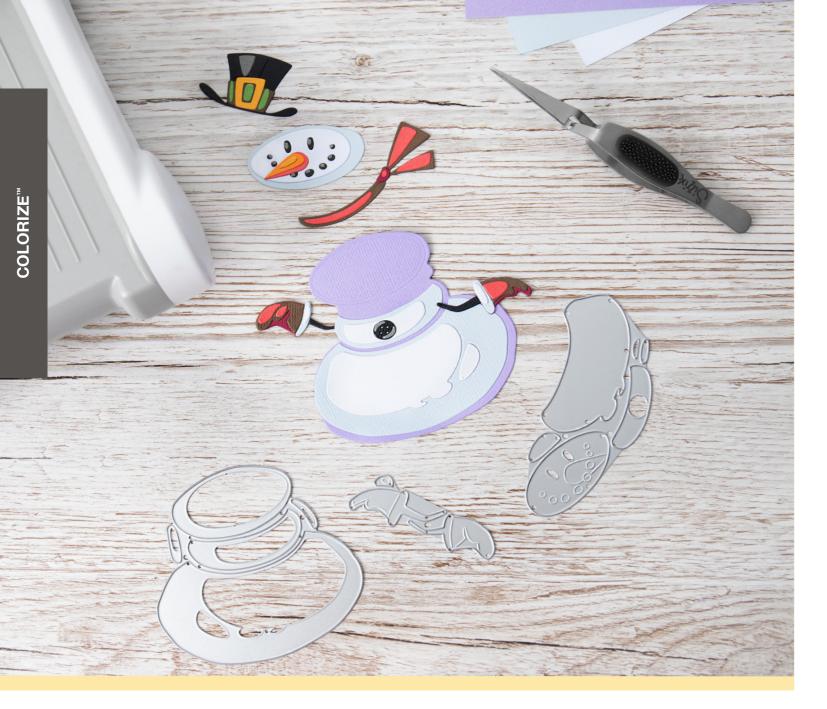

## Mr. Snowman, Colorize<sup>™</sup>

Take papercraft to the next level with brand new Colorize<sup>™</sup> technology from Tim Holtz<sup>®</sup>.

Colorize<sup>™</sup> brings a selection of intricate paper-layering projects which enable you to create more dimensional and professional designs than ever before!

Unique to the world of die-cutting, Colorize<sup>™</sup> allows you to create realistic dimension using drop shadows and highlights for amazing detail. From mixed media fanatics to basic papercrafters, Colorize<sup>™</sup> is a rewarding new challenge for all, allowing you to bring animated characters and scenes to life!

Each Thinlits® die is labelled to take the guesswork out of selecting and positioning shades, creating amazing multi-faceted layered results! Separate cardstock based on the recommended colour printed on the back of each die.

Die-cut in order of the numbers labelled on the back of your Thinlits<sup>®</sup>. Once cut, separate by colour to group your shapes ready for when you assemble your design.

Add colour to the edges of your die-cuts to add depth using a darker shade of coloured ink.

#### Step 5: Follow the Embossing Lines

Each base shape has crease blades which create embossing lines, helping to clearly identify where to place your layers. Use these lines to place mid-tone and highlight cuts.

Assemble each section of the design, using tweezers to peel and stick the adhesive sheet to secure the layers.

#### Step 1: Select Cardstock

#### **Step 2: Apply Adhesive Sheet**

Apply Adhesive Sheet (656802), available at Sizzix<sup>®</sup>, to the back of your cardstock for ease of use when layering and adding the intricate elements.

#### Step 3: Die-Cut and Separate

#### Step 4: Optional Step - Add Depth

#### Step 6: Assemble Design Elements to Finish

Once you have layered each component, assemble the final design composing all elements together. Finally, place your Colorize<sup>™</sup> design on a project of your choice.