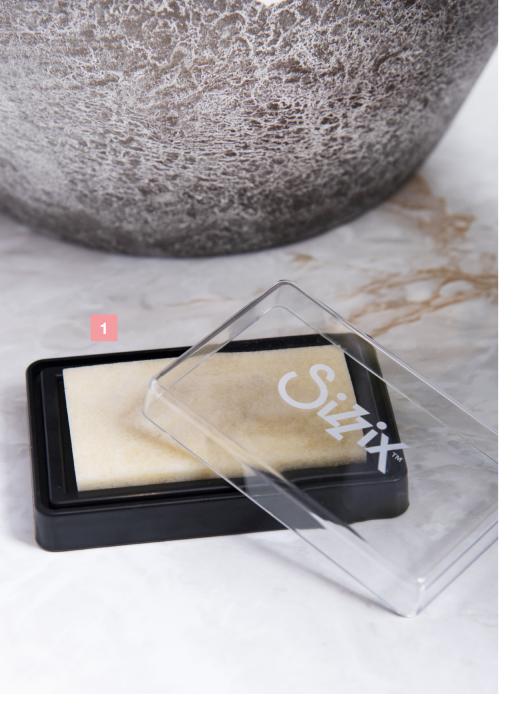

## Embossing Ink Pad

A must-have for any stamper! Use this ink pad with embossing powder and a heat tool to give stamped images a glossy, dimensional finish.

The Embossing Ink Pad stamps clear and works with any colour of embossing powder to complete your stamped project.