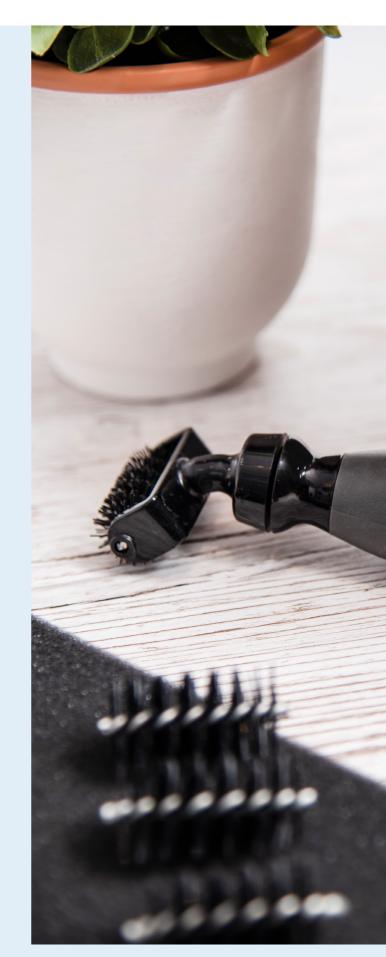

Sizzix<sup>™</sup> Tool

Die Brush & Foam Pad for **Wafer-Thin Dies** 

------- MORE DETAILS ----Easily removes paper pieces from intricate dies and die-cuts

**TOOLS & ACCESSORIES** 

Sizzix<sup>™</sup> Tools & Accessories **Glue Gun Accessories** ------ MORE DETAILS ------Includes silicone mat, finger caps