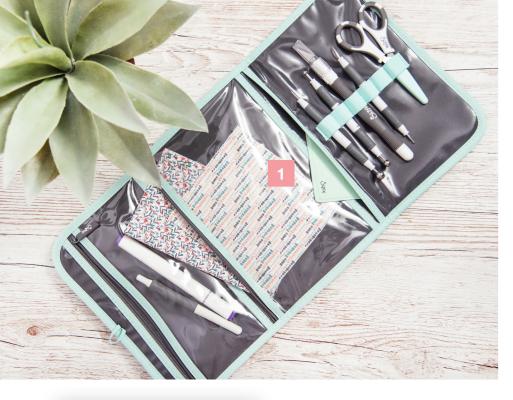

## Storage Case

Keep all your Making Essentials together in one place for extra storage at home, or on the go!

Comes with three pockets for storing materials, tools and dies and folds together to create a compact storage solution. With six elastic straps perfect for holding tools like the Sizzix<sup>™</sup> Paper Sculpting Kit and Multi-Tool.