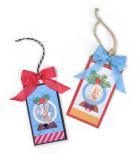

Jordan Caderao

Sizzix<sup>®</sup> Framelits<sup>®</sup> Die Set 12PK w/ Stamps

Snow Globe Scene

------ DESIGNED BY ------Jordan Caderao

The Die-Cut

The Project

Sizzix<sup>®</sup> 3-D Impresslits<sup>™</sup> Embossing Folder