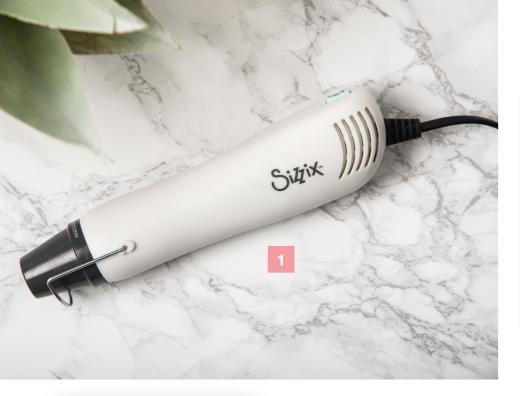

## Heat Tool

The Sizzix<sup>™</sup> Heat Tool is a lightweight and easy-touse accessory that's a must-have for every maker's creative workspace.

It features two speed settings and a precision nozzle for accurate heat application. The lower heat setting is perfect for reducing the drying time of paints, inks and glues, whilst the higher setting can be used for curing embossing powders and shrinking shrink plastic. The Heat Tool features a protective nozzle cover and integrated stand to ensure safe use and storage.