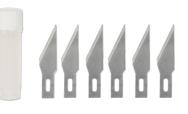

#### 662225

The Paper Sculpting Kit is the ultimate kit for any creative make. Included is a fine detail tool and moulding pad to add delicate detail to creations. There are also four different sized ball end stylus tools, perfect with the moulding pad for creating definition and unique 3D flower petals, plus the quilling tool is vital for adding intricate embellishments. The kit also contains scissors and precision tweezers making it a must-have accessory for any creative.