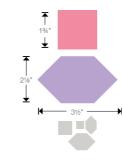

# **Patchwork**

21/4"

MORE DETAILS

1¾" Sides

Sizzix<sup>®</sup> Bigz<sup>™</sup> Die Tumbler — MORE DETAILS —— 4" Finished (41/2" Unfinished)

Clamshell

4" Finished

(41/2" Unfinished)