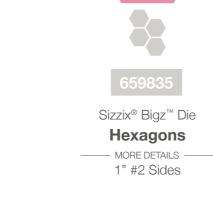

- MORE DETAILS ------

Sizzix<sup>®</sup> Bigz<sup>™</sup> Die Hexagons 1¼" Sides

Sizzix<sup>®</sup> Bigz<sup>™</sup> Die **Honeycombs & Squares** 

1" & 11/2" Sides

Sizzix<sup>®</sup> Bigz<sup>™</sup> XL 25" Die **Strips** ------ MORE DETAILS -------2 1⁄2" wide