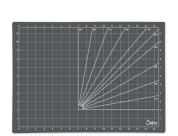

## Cutting Mat

662881 - Sponge Refills

The Sizzix<sup>™</sup> Cutting Mat is a must-have accessory for any maker.

The double-sided 3 ply mat provides a smooth, self-healing surface so you can be confident that every cut is accurate. Precision measurement grids are printed on both sides of the mat, providing both imperial and metric measurements, as well as a 0-to-90-degree angle guide that takes all the difficulty out of accurate cutting of paper, fabric, felt, chipboard, mat board and other materials.

The Cutting Mat measures 12%" x 171%" (32.70cm x 43.50cm), big enough to manage larger, scrapbook-sized papers and materials but still fits neatly on your worksurface. At just 3mm thick, it's easy to store or transport for making on the go.