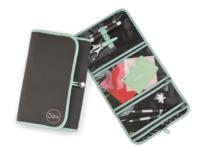

## Storage Case

Keep all your Making Essentials together in one place for extra storage at home, or on the go!

Comes with three pockets for storing materials, tools and dies and folds together to create a compact storage solution. With six elastic straps perfect for holding tools like the Sizzix<sup>™</sup> Paper Sculpting Kit and Multi-Tool.