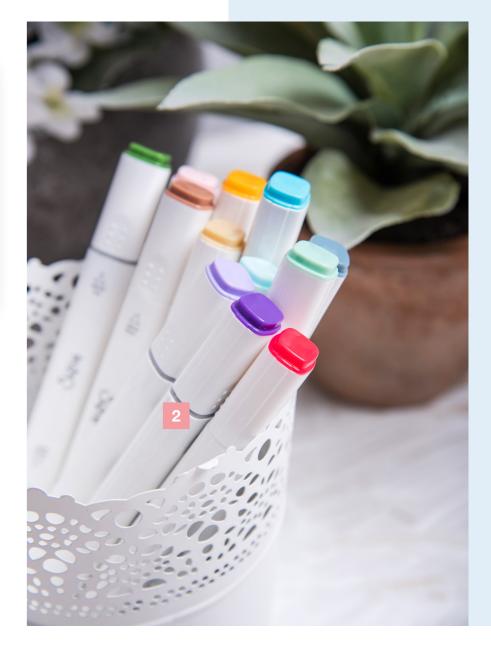

663709 - Foam Tape

663780 - Neutral Cardstock

The dual tip pens - one broad and one fine point tip complement the Making Essentials colour palette.

Perfect for adding colour to a wide variety of makes, these alcohol markers will even work on non-porous surfaces such as ceramics and shrink plastic.

## Permanent Pens