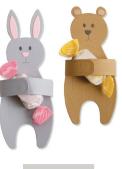

663622 - House, Heart, Flower & Star Stitchlits™

663437 - Free Style Florals

663477 - Dragonfly

663452 - Bunny & Bear Hugs

663623 - Heart Tag