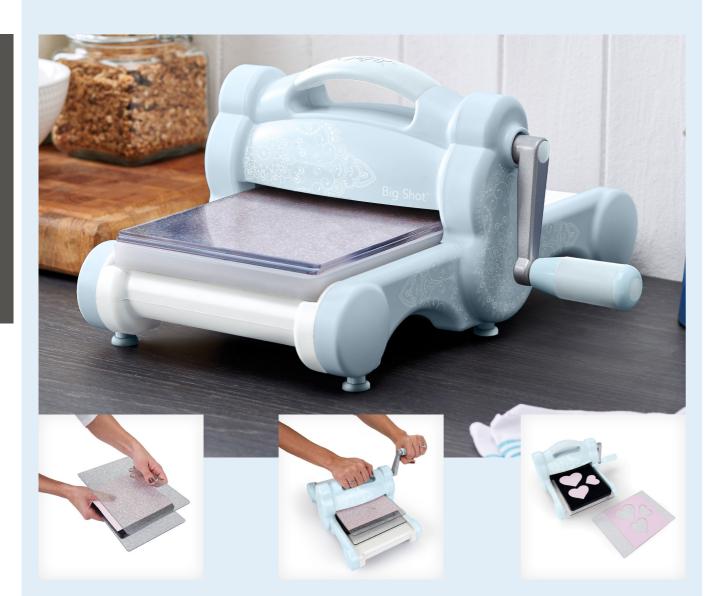

### Sizzix<sup>®</sup> Big Shot<sup>®</sup> Machine Only (Limited Edition)

Give your creative space a fresh new look with the Limited Edition Sky Big Shot<sup>®</sup> Machine! Available in a gorgeous shade of sky blue and features a beautiful geometric white mandala design and silver handle. Style has been incorporated in every inch of this machine, including Silver Glitter Cutting Pads which perfectly accompany this limited-edition model.

The Big Shot<sup>®</sup> die-cutting and embossing machine with 6" wide opening, is the perfect tool for a wide range of creative pursuits and caters for everyone from the beginner to the expert!

Available while stocks last. Contact your account coordinator for more information.