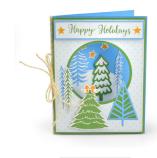

Jordan Caderao

Sizzix<sup>®</sup> Framelits<sup>®</sup> Die Set 12PK w/ Stamps

Snow Globe Scene

------ DESIGNED BY ------Jordan Caderao

The Die-Cut

The Project

Sizzix<sup>®</sup> 3-D Impresslits<sup>™</sup> Embossing Folder