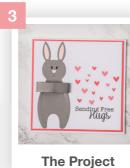

THINLITS®

Sizzix<sup>®</sup> Thinlits<sup>®</sup> Die Set 5PK

Courtney Chilson

Sizzix® Thinlits® Die Set 3PK **Decorative Edges** ------ DESIGNED BY ------

Katelyn Lizardi

**THINLITS®** 

Sizzix<sup>®</sup> Thinlits<sup>®</sup> Die Set 5PK **Bunny & Bear Hugs** ------ DESIGNED BY ------Samantha Barnett

The Project

The Die-Cut

662849

Sizzix<sup>®</sup> Thinlits<sup>®</sup> Die Set 8PK Fairy #2 ------ DESIGNED BY ------Jorli Perine

Sizzix<sup>®</sup> Thinlits<sup>®</sup> Die Set 6PK Fairy #3 ------ DESIGNED BY ------Jorli Perine