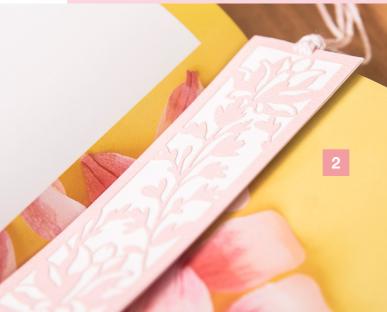

## Botanical Bookmarks

Grow your creativity with Botanical Bookmarks.

Featuring two botanical styles, the Botanical Bookmarks Thinlits<sup>®</sup> Die Set effortlessly cuts intricate designs for your own detailed handmade bookmarks, perfect for bookworms! This versatile set is also ideal for use in journals, and as a border for cards and home décor.