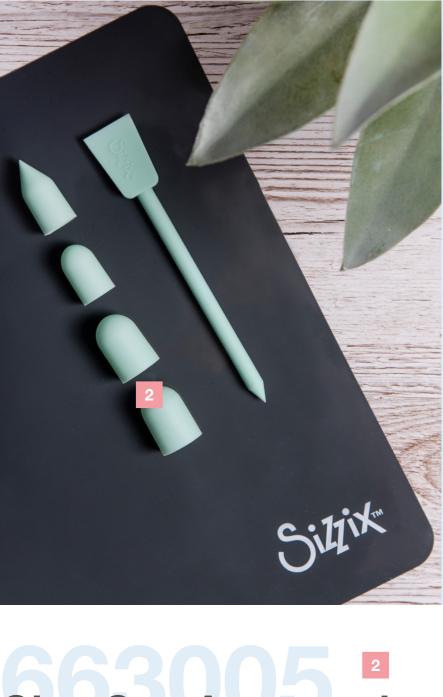

### Sizzix<sup>™</sup> Tools & Accessories **Multi-Tool**

The Sizzix<sup>™</sup> Multi-Tool with interchangeable heads complements a wide variety of making activities. The item includes a rubberised dual end handle allowing use of two heads at the same time. The Multi-Tool comes with a distress head and craft knife and an end cap is also provided if single ended use is preferred.

### Sizzix<sup>™</sup> Tools & Accessories **Blending Tool**

A handy attachment that twists easily onto the ergonomic handle of the Sizzix<sup>™</sup> Multi-Tool (sold separately). With an angled sponge head for better visibility and control over your blending, it's perfect for colouring stencils, embossed cardstock and other surfaces. The longlasting hook-and-loop fastening makes it simple to swap blending sponges when changing colours or mediums. Sponges have a diameter of 3cm and can be washed repeatedly to extend their use. The Blending Tool comes with two blending sponges, and refills can be purchased separately.

## Heat Tool

The Sizzix<sup>™</sup> Heat Tool is a lightweight and easy-touse accessory that's a must-have for every maker's creative workspace.

It features two speed settings and a precision nozzle for accurate heat application. The lower heat setting is perfect for reducing the drying time of paints, inks and glues, whilst the higher setting can be used for curing embossing powders and shrinking shrink plastic. The Heat Tool features a protective nozzle cover and integrated stand to ensure safe use and storage.