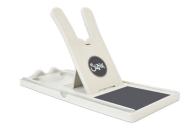

## Storage Case

Keep all your Making Essentials together in one place for extra storage at home, or on the go!

Comes with three pockets for storing materials, tools and dies and folds together to create a compact storage solution. With six elastic straps perfect for holding tools like the Sizzix<sup>™</sup> Paper Sculpting Kit and Multi-Tool.