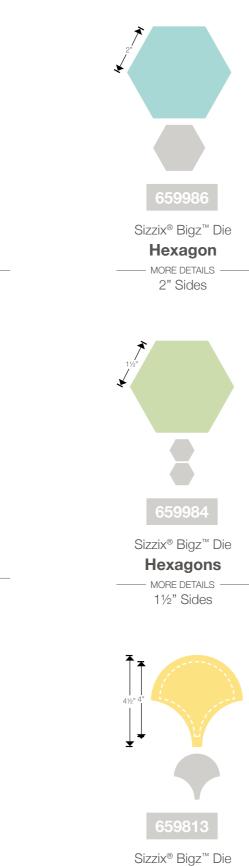

# **Patchwork**

21/4"

MORE DETAILS

1¾" Sides

Sizzix<sup>®</sup> Bigz<sup>™</sup> Die Tumbler — MORE DETAILS —— 4" Finished (41/2" Unfinished)

Clamshell

4" Finished

(41/2" Unfinished)

- MORE DETAILS ------

Sizzix<sup>®</sup> Bigz<sup>™</sup> Die Hexagons 1¼" Sides

Sizzix<sup>®</sup> Bigz<sup>™</sup> Die **Honeycombs & Squares** 

1" & 11/2" Sides

Sizzix<sup>®</sup> Bigz<sup>™</sup> XL 25" Die **Strips** ------ MORE DETAILS -------2 1⁄2" wide