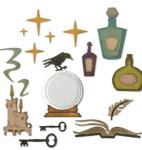

BIGZ™

SCOREBOARDS"

Don't forget our Chapter 3 collection is still available! Full of inspiration for every making style, it contains all the designs you need for the season of creativity, featuring an array of spooky Halloween and festive Christmas dies. This vibrant collection is inspired by folk art, nature and traditional seasonal motifs. You'll find witches and haunted houses, along with snowflakes, reindeer and Santa himself, plus many floral and decorative designs that will keep your creativity flowing all year long.

Versatile Thinlits® and Framelits® die sets come with plenty of mixand-match options and layering choices for making incredible oneof-a-kind projects. Large, intricate designs are perfect for card fronts, scrapbook pages, beautiful framed décor and more. With our Bigz™ dies, seasonal decorating becomes fast and simple, whether you're whipping up a quick garland of pumpkins or personalising Christmas stockings with unique appliqué. 3-D Textured Impressions™, Texture Fades<sup>™</sup> and Impresslits<sup>™</sup> Embossing Folders create eye-catching backgrounds and embellishments for gift wrap, handmade tags, favour boxes and more. You'll find dies for making 3-D papercraft ornaments, hand sewn soft toys, party favours and handmade gifts of all kinds.