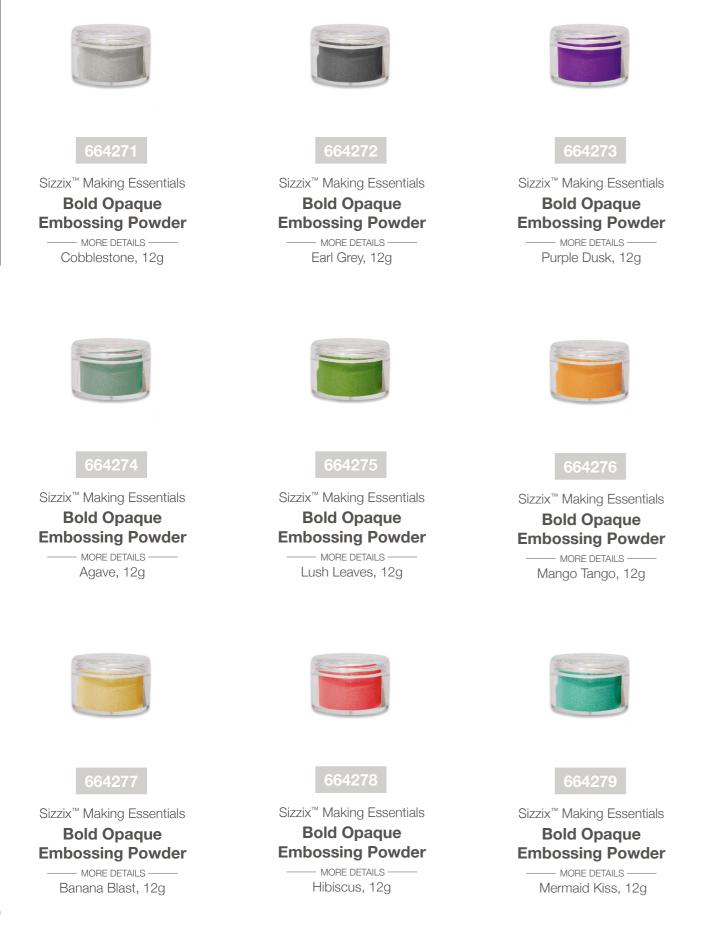

## **Embossing Powders**

Our Embossing Powders create a raised effect from any stamped image or phrase when used with our Embossing Pad and Heat Tool.

Available in a range of beautiful pastel and bold colours, these high-grade powders provide a smooth, opaque finish with a distinct iridescent shimmer and even match our cardstock and felt packs.