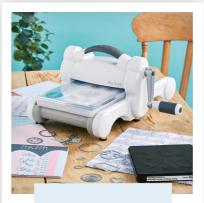

MAKING ESSENTIALS

Our selection of die-cutting machines are designed to cater to every creative need. Available in a range of sizes and capabilities, the Big Shot® family of machines are manufactured to be reliable, with durable, high-quality components that last cut after cut. Compatible with our extensive collections of dies and embossing folders, the Big Shot<sup>®</sup>, Big Shot<sup>®</sup> Plus and Big Shot<sup>®</sup> Pro machines offer creative options for every maker.

## **Big Shot**<sup>®</sup>

**Contains:** 

1 Big Shot® Machine 1 Platform 1 Thin Die Adapter 1 Pair of Standard Cutting Pads. 1 Instruction Booklet (Machine Size 141/4" x 123/8" x 65/8")

\*Customers can register for extended warranty at sizzix.co.uk/warranties