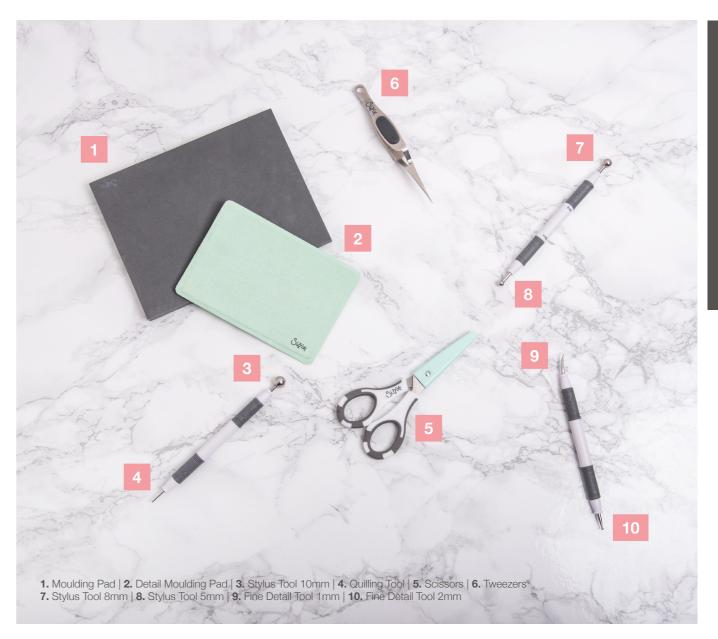

#### 662225

The Paper Sculpting Kit is the ultimate kit for any creative make. Included is a fine detail tool and moulding pad to add delicate detail to creations. There are also four different sized ball end stylus tools, perfect with the moulding pad for creating definition and unique 3D flower petals, plus the quilling tool is vital for adding intricate embellishments. The kit also contains scissors and precision tweezers making it a must-have accessory for any creative.