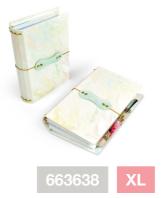

The Project

Sizzix<sup>®</sup> Bigz<sup>™</sup> XL Die Traveler's Notebook Pages & Pockets ------ DESIGNED BY ------Katelyn Lizardi & Lynda Kanase

Sizzix<sup>®</sup> ScoreBoards<sup>™</sup> XL Die **Pocket Notebook** ------ DESIGNED BY ------Eileen Hull®

Sizzix<sup>®</sup> Bigz<sup>™</sup> Die House ----- DESIGNED BY ------Katelyn Lizardi

Sizzix<sup>®</sup> Bigz<sup>™</sup> Die

Envelope, Mini

------ DESIGNED BY ------

Lynda Kanase

The Die-Cut

Sizzix<sup>®</sup> Bigz<sup>™</sup> XL Die Traveler's Notebook Cover ------ DESIGNED BY ------Katelyn Lizardi