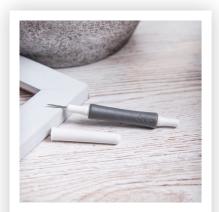

Inspired by Tim Holtz<sup>®</sup>, Includes

die pick, die brush & foam pad

------ MORE DETAILS -

Sizzix<sup>™</sup> Accessory **Replacement Die Brush Rollers & Foam Pad for** Wafer-Thin Dies

Sizzix<sup>™</sup> Tool **Die Pick** - MORE DETAILS -

Perfect for picking small pieces of paper from intricate dies and die-cuts

NEW 664237

NEW

Sizzix<sup>™</sup> Accessory **Die Pick** ------ MORE DETAILS ------Inspired by Tim Holtz®

663004

Sizzix<sup>™</sup> Tool **Pom Pom Maker Set** 4PK, 3.5cm, 5.5cm, 7cm and 9cm Diameters