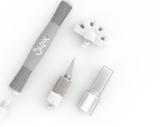

## **Glue Gun**

The Sizzix<sup>™</sup> Glue Gun is the perfect accessory for a multitude of makes!

Compatible with 7mm glue sticks, the Glue Gun features a precision nozzle perfect for adhering small quantities of glue to any project. The spring back lever provides excellent control when applying glue. This product comes with a UK plug and EU adaptor.

662302 - Glue Gun Stand

662354 - Glue Sticks

## **Glue Gun Accessories**

The Glue Gun Accessory kit is the ultimate companion to the Glue Gun.

Designed with the maker in mind, the kit includes a non-stick silicone mat that transforms any surface into a glue friendly area, allowing cool glue to be easily removed. Also included in this kit are caps to protect fingers and a pokey tool and spatula allowing for the spreading or pressing of glue onto surfaces, to avoid direct contact.

### Sizzix<sup>™</sup> Tools & Accessories Glue Gun Sticks

tor.

Sillik

Stitt III

Hot melt glue sticks are compatible for use with the Sizzix<sup>™</sup> Glue Gun and Glue Gun Stand. They are available in a pack of 12 and are 10cm long & 7mm in diameter.

### Sizzix<sup>™</sup> Tools & Accessories Glue Gun Stand

Protect your work surfaces with our compact Sizzix<sup>™</sup> Glue Gun Stand. The foldaway design makes it portable and easy to carry and gives you the ability to create a glue gun friendly surface anywhere. The stand itself can hold 4 x 10cm long & 7mm diameter glue gun sticks, so there is always a glue supply nearby. The stand includes a heat resistant mat that protects the surface when using. It is simple to remove and easy to clean when the glue is cold.