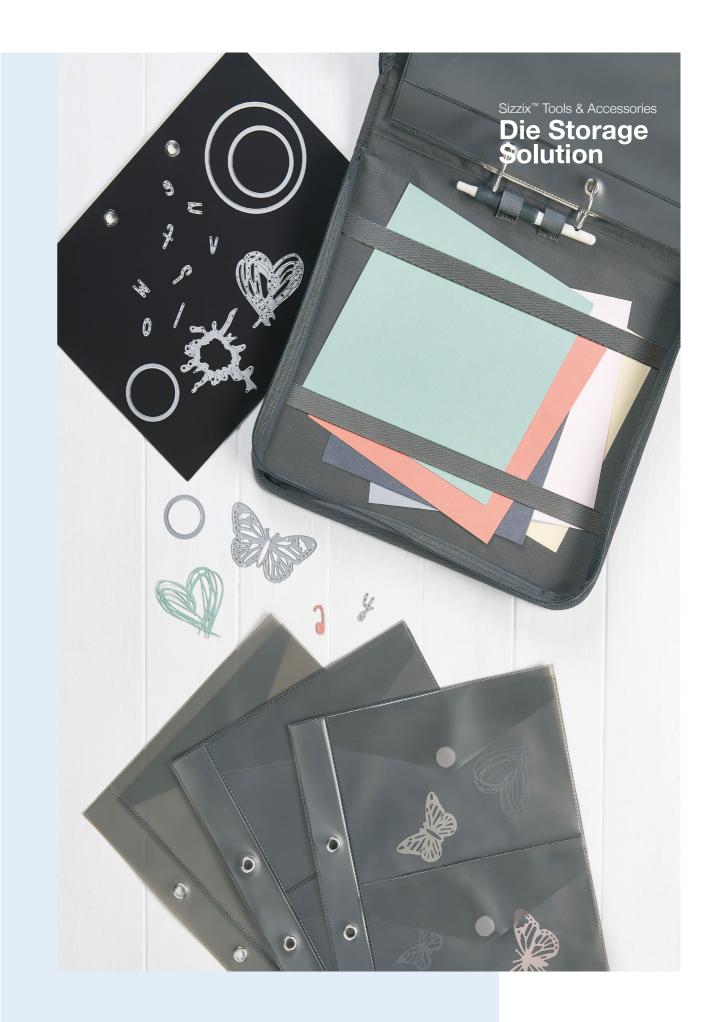

## Storage Case

Keep all your Making Essentials together in one place for extra storage at home, or on the go!

Comes with three pockets for storing materials, tools and dies and folds together to create a compact storage solution. With six elastic straps perfect for holding tools like the Sizzix<sup>™</sup> Paper Sculpting Kit and Multi-Tool.

Sizzix<sup>™</sup> Accessory **Die Storage Solution** - MORE DETAILS -----Includes 5 inserts and a magnetic sheet

662410 - Die Storage Inserts

654452 - Plastic Envelopes

663004 - Pom Pom Maker Set