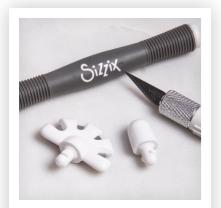

### Sizzix<sup>™</sup> Tools & Accessories **Multi-Tool**

The Sizzix<sup>™</sup> Multi-Tool with interchangeable heads complements a wide variety of making activities. The item includes a rubberised dual end handle allowing use of two heads at the same time. The Multi-Tool comes with a distress head and craft knife and an end cap is also provided if single ended use is preferred.