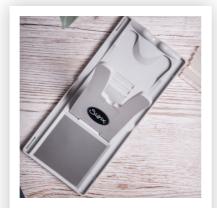

### Sizzix<sup>™</sup> Tools & Accessories Glue Gun Stand

Protect your work surfaces with our compact Sizzix<sup>™</sup> Glue Gun Stand. The foldaway design makes it portable and easy to carry and gives you the ability to create a glue gun friendly surface anywhere. The stand itself can hold 4 x 10cm long & 7mm diameter glue gun sticks, so there is always a glue supply nearby. The stand includes a heat resistant mat that protects the surface when using. It is simple to remove and easy to clean when the glue is cold.