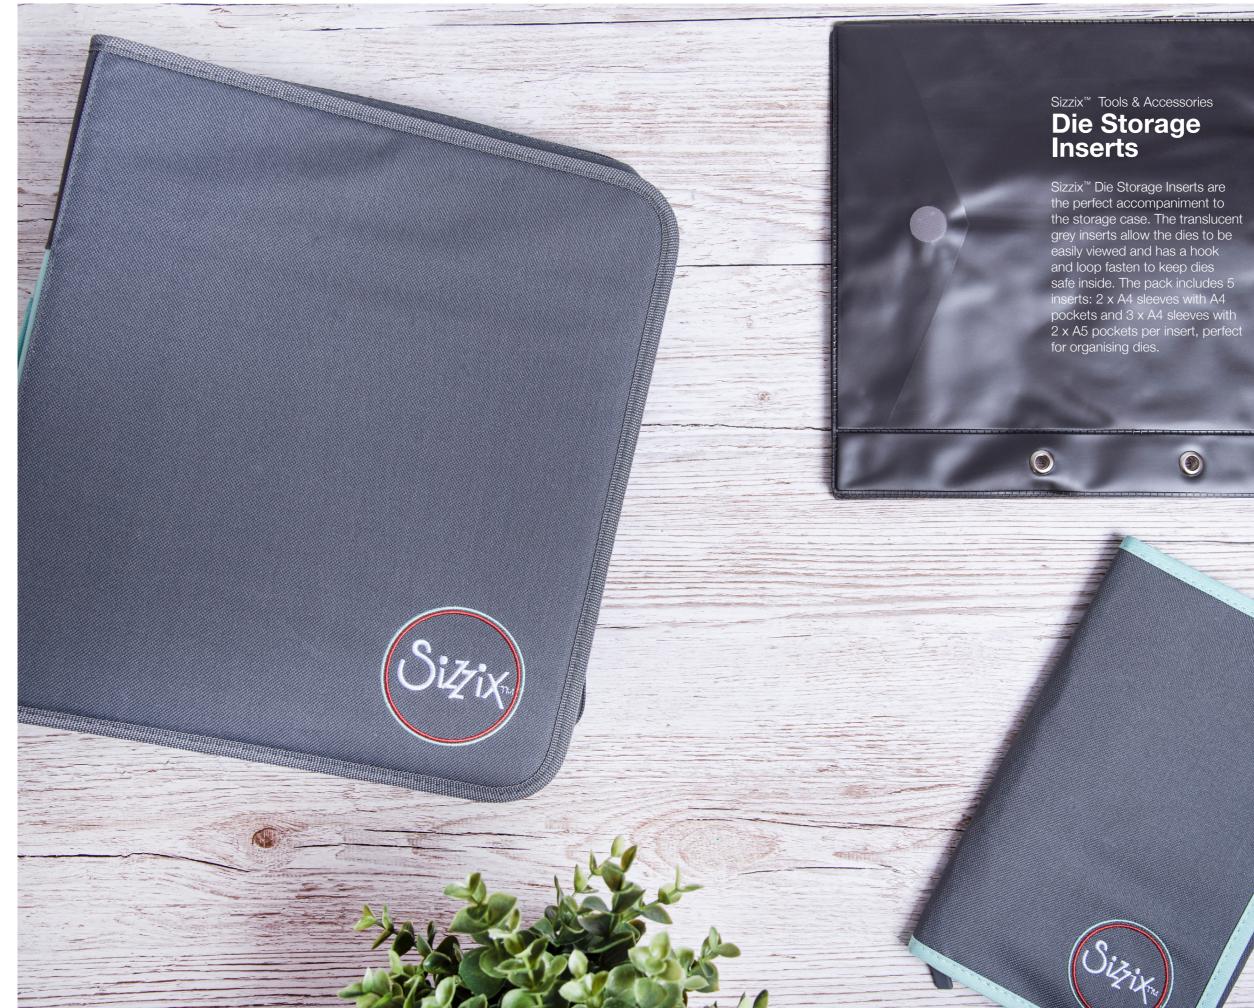

Sizzix<sup>™</sup> Accessory **Die Storage Solution** - MORE DETAILS -----Includes 5 inserts and a magnetic sheet

### 657945

The Embossing Diffuser templates with the insets to help add or remove texture anywhere within a Texture Fades<sup>™</sup> or Textured Impressions<sup>™</sup> design.

Sizzix<sup>™</sup> Accessory **Die Storage Inserts** (Compatible with 662108)

## Storage Case

Keep all your Making Essentials together in one place for extra storage at home, or on the go!

Comes with three pockets for storing materials, tools and dies and folds together to create a compact storage solution. With six elastic straps perfect for holding tools like the Sizzix<sup>™</sup> Paper Sculpting Kit and Multi-Tool.