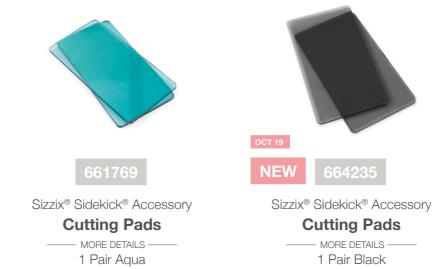

### Sizzix<sup>®</sup> Sidekick<sup>®</sup> Starter Kit (Limited Edition)

A little machine, with lots of style! The Limited Edition Sky Sidekick® Starter Kit is available in a gorgeous shade of sky blue and features a beautiful geometric mandala design in white. This Sidekick is accompanied by Silver Glitter Cutting Pads and a white Embossing Pad for endless making on the move.

#### **Contains:**

1 Sidekick® Machine 1 Pair of Agua Sidekick® Cutting Pads 1 Embossing Pad 6 Framelits® dies 2 Thinlits® dies 2 small Textured Impressions<sup>™</sup> Embossing Folders 7 Stamps 1 Instruction Booklet (Machine Size 7<sup>3</sup>/<sub>4</sub>" x 4<sup>3</sup>/<sub>4</sub>" x 3<sup>1</sup>/<sub>2</sub>")

#### **Contains:**

1 Sidekick® Machine 1 Pair of Black Sidekick<sup>®</sup> Cutting Pads 1 Embossing Pad 1 Framelits® die 11 Thinlits<sup>®</sup> dies 1 small Textured Impressions<sup>™</sup> Embossing Folder 6 Stamps 1 Instruction Booklet (Machine Size 7¾" x 4¾" x 3½")