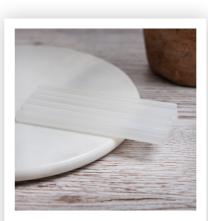

### Sizzix<sup>™</sup> Tools & Accessories Glue Gun Sticks

tor.

Sillik

Stitt III

Hot melt glue sticks are compatible for use with the Sizzix<sup>™</sup> Glue Gun and Glue Gun Stand. They are available in a pack of 12 and are 10cm long & 7mm in diameter.