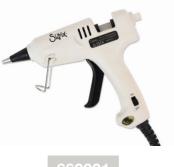

## **Glue Gun**

The Sizzix<sup>™</sup> Glue Gun is the perfect accessory for a multitude of makes!

Compatible with 7mm glue sticks, the Glue Gun features a precision nozzle perfect for adhering small quantities of glue to any project. The spring back lever provides excellent control when applying glue. This product comes with a UK plug and EU adaptor.