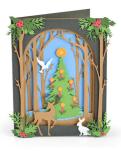

Jordan Caderao

Sizzix<sup>®</sup> Framelits<sup>®</sup> Die Set 12PK w/ Stamps

Snow Globe Scene

------ DESIGNED BY ------Jordan Caderao

The Die-Cut

The Project

Sizzix<sup>®</sup> 3-D Impresslits<sup>™</sup> Embossing Folder