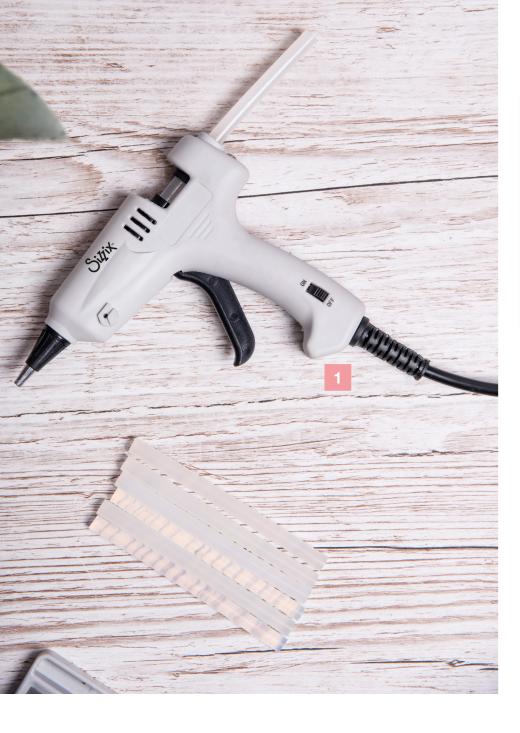

## **Glue Gun**

The Sizzix<sup>™</sup> Glue Gun is the perfect accessory for a multitude of makes!

Compatible with 7mm glue sticks, the Glue Gun features a precision nozzle perfect for adhering small quantities of glue to any project. The spring back lever provides excellent control when applying glue. This product comes with a UK plug and EU adaptor.