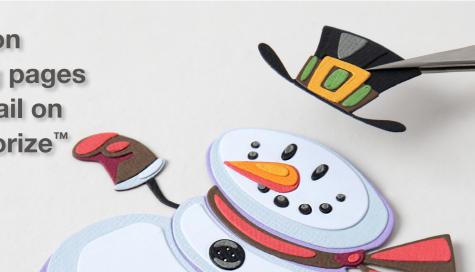

## Mr. Snowman, Colorize<sup>™</sup>

Take papercraft to the next level with brand new Colorize<sup>™</sup> technology from Tim Holtz<sup>®</sup>.

Colorize<sup>™</sup> brings a selection of intricate paper-layering projects which enable you to create more dimensional and professional designs than ever before!

Unique to the world of die-cutting, Colorize<sup>™</sup> allows you to create realistic dimension using drop shadows and highlights for amazing detail. From mixed media fanatics to basic papercrafters, Colorize<sup>™</sup> is a rewarding new challenge for all, allowing you to bring animated characters and scenes to life!