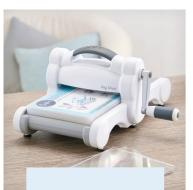

MAKING ESSENTIALS

Our selection of die-cutting machines are designed to cater to every creative need. Available in a range of sizes and capabilities, the Big Shot® family of machines are manufactured to be reliable, with durable, high-quality components that last cut after cut. Compatible with our extensive collections of dies and embossing folders, the Big Shot<sup>®</sup>, Big Shot<sup>®</sup> Plus and Big Shot<sup>®</sup> Pro machines offer creative options for every maker.

## **Big Shot**<sup>®</sup>

**Contains:** 

1 Big Shot® Machine 1 Platform 1 Thin Die Adapter 1 Pair of Standard Cutting Pads. 1 Instruction Booklet (Machine Size 141/4" x 123/8" x 65/8")

\*Customers can register for extended warranty at sizzix.co.uk/warranties