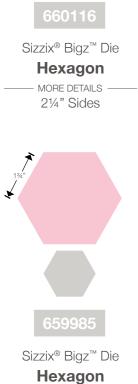

# **Patchwork**

21/4"

MORE DETAILS

1¾" Sides

Sizzix<sup>®</sup> Bigz<sup>™</sup> Die Tumbler — MORE DETAILS —— 4" Finished (41/2" Unfinished)

Clamshell

4" Finished

(41/2" Unfinished)

- MORE DETAILS ------

Sizzix<sup>®</sup> Bigz<sup>™</sup> Die Hexagons 1¼" Sides

Sizzix<sup>®</sup> Bigz<sup>™</sup> Die **Honeycombs & Squares** 

1" & 11/2" Sides

Sizzix<sup>®</sup> Bigz<sup>™</sup> XL 25" Die **Strips** ------ MORE DETAILS -------2 1⁄2" wide