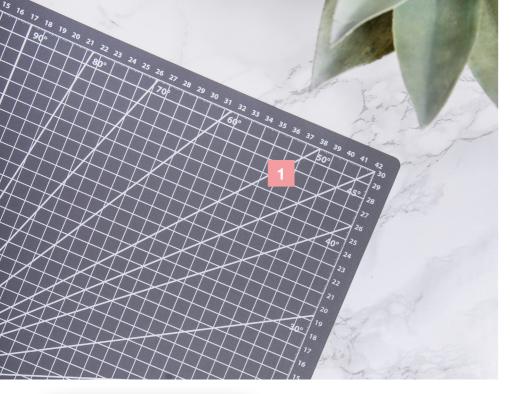

## Cutting Mat

662881 - Sponge Refills

The Sizzix<sup>™</sup> Cutting Mat is a must-have accessory for any maker.

The double-sided 3 ply mat provides a smooth, self-healing surface so you can be confident that every cut is accurate. Precision measurement grids are printed on both sides of the mat, providing both imperial and metric measurements, as well as a 0-to-90-degree angle guide that takes all the difficulty out of accurate cutting of paper, fabric, felt, chipboard, mat board and other materials.

The Cutting Mat measures 12%" x 171%" (32.70cm x 43.50cm), big enough to manage larger, scrapbook-sized papers and materials but still fits neatly on your worksurface. At just 3mm thick, it's easy to store or transport for making on the go.