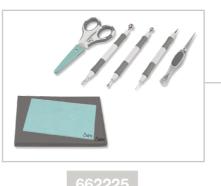

#### 662225

The Paper Sculpting Kit is the ultimate kit for any creative make. Included is a fine detail tool and moulding pad to add delicate detail to creations. There are also four different sized ball end stylus tools, perfect with the moulding pad for creating definition and unique 3D flower petals, plus the quilling tool is vital for adding intricate embellishments. The kit also contains scissors and precision tweezers making it a must-have accessory for any creative.