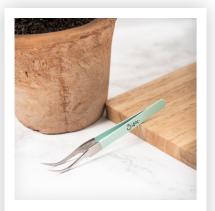

Sizzix<sup>™</sup> Accessory **Curved Fine-Tip Tweezers** 

Featuring a compact, ergonomic

design and a comes with a cap to

protect the fine tip when not in use.

64236

Sizzix<sup>™</sup> Tool

Mini Tool Set, Black