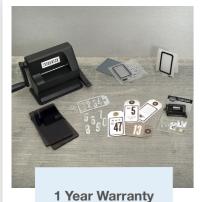

### Sizzix<sup>®</sup> Sidekick<sup>®</sup> Starter Kit (Limited Edition)

A little machine, with lots of style! The Limited Edition Sky Sidekick® Starter Kit is available in a gorgeous shade of sky blue and features a beautiful geometric mandala design in white. This Sidekick is accompanied by Silver Glitter Cutting Pads and a white Embossing Pad for endless making on the move.

#### **Contains:**

1 Sidekick® Machine 1 Pair of Agua Sidekick® Cutting Pads 1 Embossing Pad 6 Framelits® dies 2 Thinlits® dies 2 small Textured Impressions<sup>™</sup> Embossing Folders 7 Stamps 1 Instruction Booklet (Machine Size 7<sup>3</sup>/<sub>4</sub>" x 4<sup>3</sup>/<sub>4</sub>" x 3<sup>1</sup>/<sub>2</sub>")