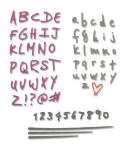

## Doodle Alphabet & Numbers

—— DESIGNED BY ———
Sophie Guilar

664197

Sizzix<sup>®</sup> Thinlits<sup>™</sup> Die Set 17PK

Hanging Ornaments