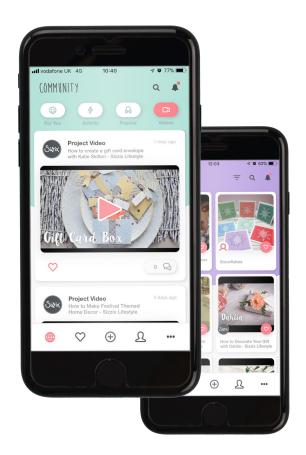

# Don't Miss This Interactive Experience from Sizzix®

With the Sizzix mobile app, your consumers can share, learn and interact with one another, all from the palm of their hand.

The app, which is available for both iOS and Android phones and tablets, allows consumers to participate in the Sizzix community through a personalised, interactive experience. App users can share photos of their makes, follow favourite makers, and like, comment and save submissions by others. They can also post questions, share helpful tips and tricks and earn achievement badges for their activity in the app.

One of the app's most convenient features is the barcode scanner. Users can scan the barcode on Sizzix products and get instant access to inspirational content including project ideas, videos, how-tos and other community content. When a customer sees a product in your shop, they'll be able to scan it with their mobile and discover a whole collection of creative ideas for how to use it. It's a great tool that will help customers make purchasing decisions.

App users can also access a complete list of Sizzix stockists in their area, so that it's even easier than ever for them to find you in order to purchase dies, tools and accessories.

Here's a complete look at everything consumers can do with the app:

- Browse for inspiration, instructions, products and supplies lists
- Watch hundreds of how-to videos featuring Sizzix products
- Upload photos of their own makes, with fun filter options included
- Like and comment on photo uploads from other users, and save their favourites
- Follow favourite makers to stay up to date
- Read and share tips for all kinds of making
- Earn achievement badges for activity in the app, such as commenting and sharing photos
- Scan barcodes on Sizzix products to find inspirational ideas
- Find stockists in their area where they can purchase Sizzix dies, accessories and tools