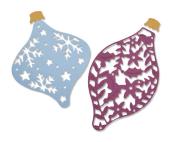

Sizzix® Bigz™ Die

**Christmas Ornaments** 

— DESIGNED BY ——— Sizzix®

663313

Sizzix® Bigz™ Die

**Retro Baubles** 

—— DESIGNED BY ——
Emily Tootle
(Compatible with 663411 Page 71)

663371