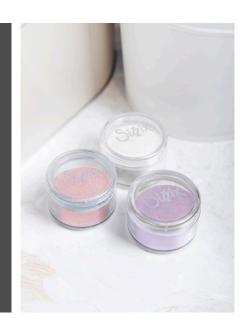

### **Embossing Powders**

Our Embossing Powders create a raised effect from any stamped image or phrase when used with our Embossing Pad and Heat Tool.

Available in a range of beautiful pastel colours, these high-grade powders provide a smooth, opaque finish with a distinct iridescent shimmer and even match our cardstock and felt packs.

### Pastel Opaque Embossing Powder

MORE DETAILS ——Lavender Dust, 12g

AUG 19

NEW

663736

Sizzix™ Making Essentials