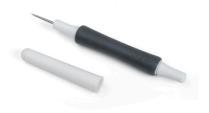

Sizzix® Accessory

Mini Stamper's Secret Weapon™

Creates cleaner
piercing projects,
stamped impressions
and quickly sets
a brad. Measures
approximately
16.51cm x 15.24cm
x 1.27cm