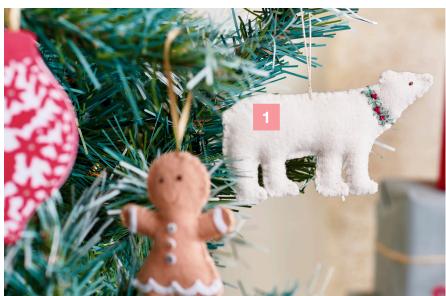

# 66346 #2

Set out on an artic adventure! The Polar Bear #2 Bigz™ Die is a classic silhouette that complements a wide range of making styles.

Use it to make soft toys and ornaments, create appliqués for winter-themed home décor and wearables, or to go with the perfect sentiment on your Christmas cards.

# 6634Ω6 Penguin #26

The Penguin #2 Bigz<sup>™</sup> die is your new best friend for winter fun!

This adorably simple design will steal hearts with his big eyes and even bigger bow tie. With the steel-rule die, you can use this penguin for all kinds of makes, including papercrafts, home décor and even adorable soft toys!