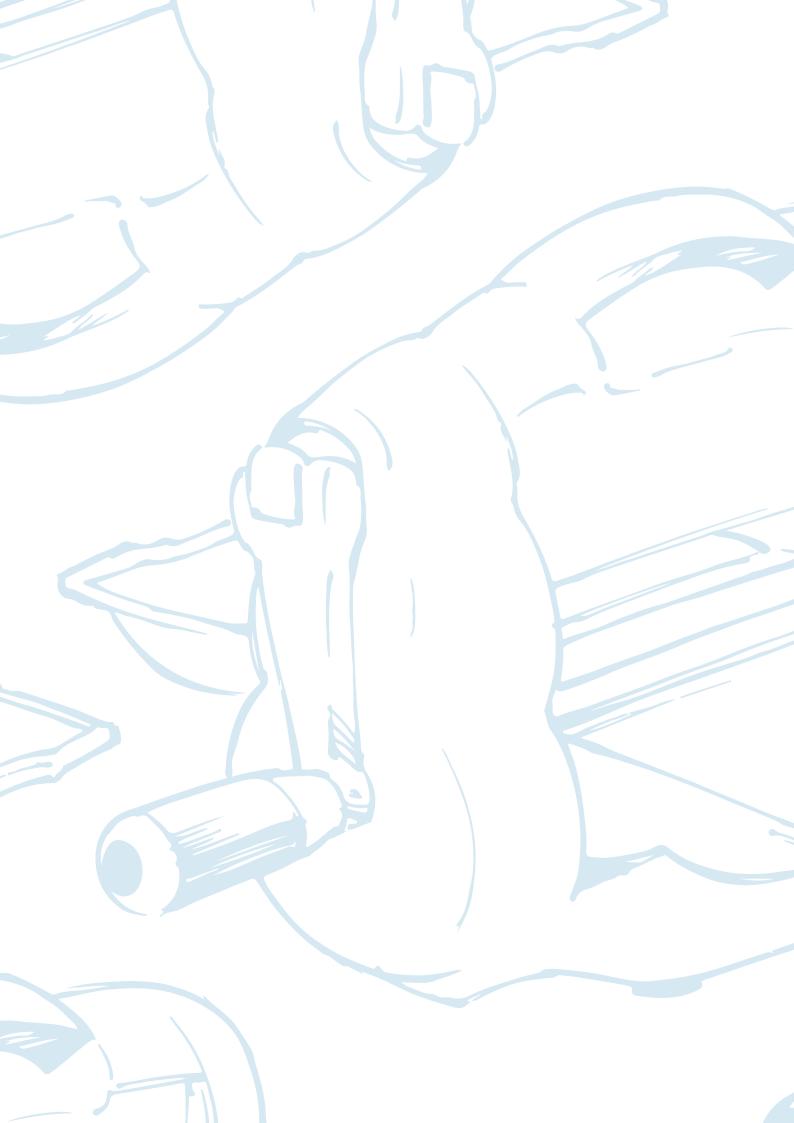

### Sizzix® Big Shot® Machine Only (Limited Edition)

Give your creative space a fresh new look with the Limited Edition Sky Big Shot® Machine! Available in a gorgeous shade of sky blue and features a beautiful geometric white mandala design and silver handle. Style has been incorporated in every inch of this machine, including Silver Glitter Cutting Pads which perfectly accompany this limited-edition model.

The Big Shot® die-cutting and embossing machine with 6" wide opening, is the perfect tool for a wide range of creative pursuits and caters for everyone from the beginner to the expert!

Available while stocks last. Contact your account coordinator for more information.