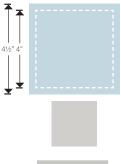

#### Square

— MORE DETAILS —— 4" Finished (4½" Unfinished)

660489

 $\operatorname{Sizzix}^{\scriptscriptstyle{\mathbb{R}}}\operatorname{Bigz}^{\scriptscriptstyle{\mathsf{TM}}}\operatorname{Die}$ 

#### Square

MORE DETAILS — 2" Finished (2½" Unfinished)

659831

Sizzix® Bigz™ Die

#### **Half-Square Triangles**

—— MORE DETAILS —— 2" Finished (2½" Unfinished) 2½" Assembled Square

659832

Sizzix® Bigz™ Die

#### **Half-Square Triangles**

—— MORE DETAILS —— 4" Finished (4½" Unfinished) 4½" Assembled Square