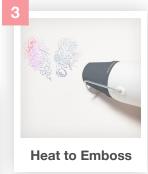

### **Embossing Powders**

Our Embossing Powders create a raised effect from any stamped image or phrase when used with our Embossing Pad and Heat Tool.

Available in a range of beautiful pastel colours, these high-grade powders provide a smooth, opaque finish with a distinct iridescent shimmer and even match our cardstock and felt packs.