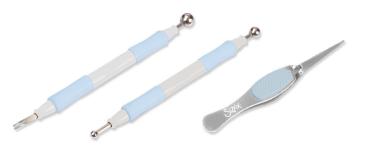

### **Paper Sculpting Kit**

— MORE DETAILS —— 6 PK

### 662225

The Paper Sculpting Kit is the ultimate kit for any creative make. Included is a fine detail tool and moulding pad to add delicate detail to creations. There are also four different sized ball end stylus tools, perfect with the moulding pad for creating definition and unique 3D flower petals, plus the quilling tool is vital for adding intricate embellishments. The kit also contains scissors and precision tweezers making it a must-have accessory for any creative.