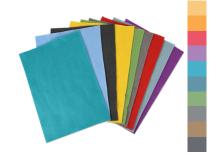

### **Cardstock Sheets**

—— MORE DETAILS ——
UK A4 size (20.96cm x 29.53cm)
20 colours, 80 sheets, 216 GSM

### **Neutral Cardstock Sheets**

—— MORE DETAILS ——
UK A4 size (20.96cm x 29.53cm) 10
Neutral Colours, 60 sheets, 216 GSM

AUG 19

NEW

663779

Sizzix™ Making Essentials

### **Neutral Felt Sheets**

—— MORE DETAILS ——
10PK (10 Neutral Colours),
Approx 1.4mm Thick

### **Pastel Felt Sheets**

—— MORE DETAILS —— 10PK (10 Pastel Colours), Approx 1.4mm Thick

### **Bold Felt Sheets**

—— MORE DETAILS —— 10PK (10 Bold Colours), Approx 1.4mm Thick