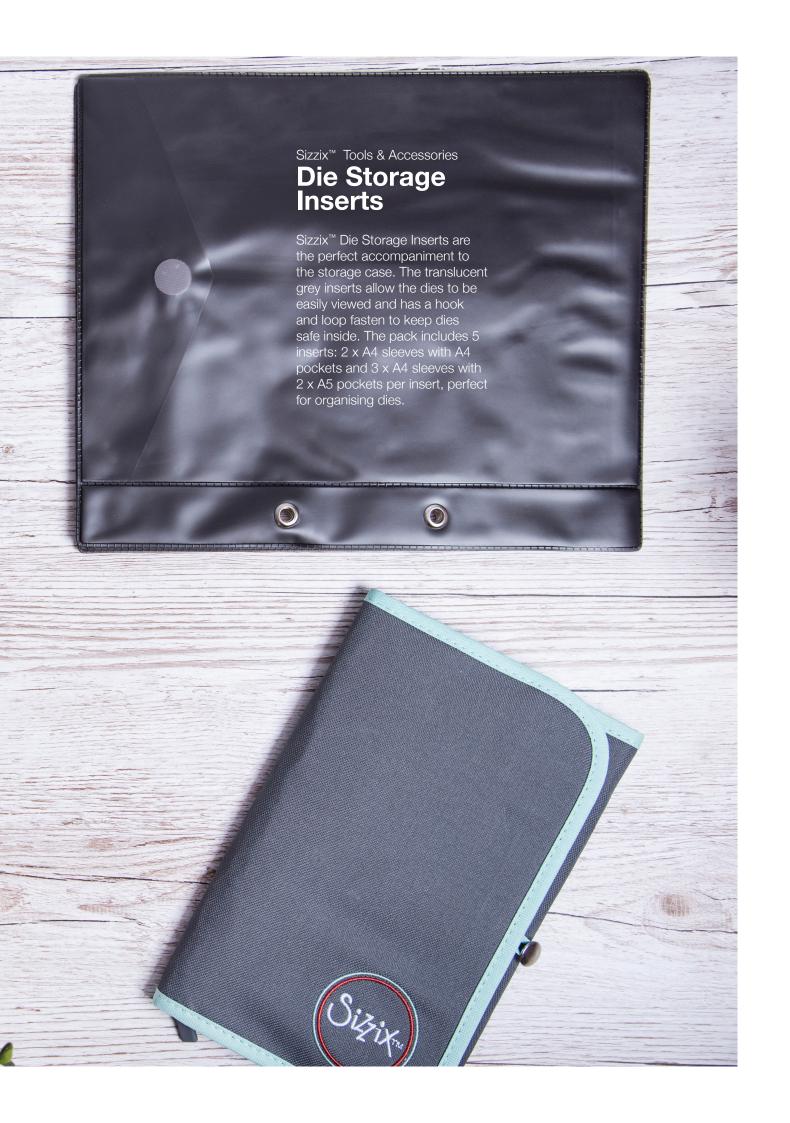

662410 - Die Storage Inserts

654452 - Plastic Envelopes

663004 - Pom Pom Maker Set

### **Die Storage Solution**

—— MORE DETAILS —— Includes 5 inserts and a magnetic sheet

### **Die Storage Inserts**

—— MORE DETAILS —— Compatible with (662108)

NEW

664140

Sizzix<sup>™</sup> Accessory