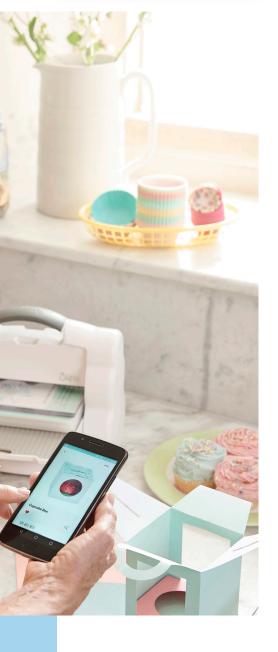

# Don't Miss This Interactive Experience from Sizzix®

With the Sizzix mobile app, your consumers can share, learn and interact with one another, all from the palm of their hand.

The app, which is available for both iOS and Android phones and tablets, allows consumers to participate in the Sizzix community through a personalised, interactive experience. App users can share photos of their makes, follow favourite makers, and like, comment and save submissions by others. They can also post questions, share helpful tips and tricks and earn achievement badges for their activity in the app.

One of the app's most convenient features is the barcode scanner. Users can scan the barcode on Sizzix products and get instant access to inspirational content including project ideas, videos, how-tos and other community content. When a customer sees a product in your shop, they'll be able to scan it with their mobile and discover a whole collection of creative ideas for how to use it. It's a great tool that will help customers make purchasing decisions.