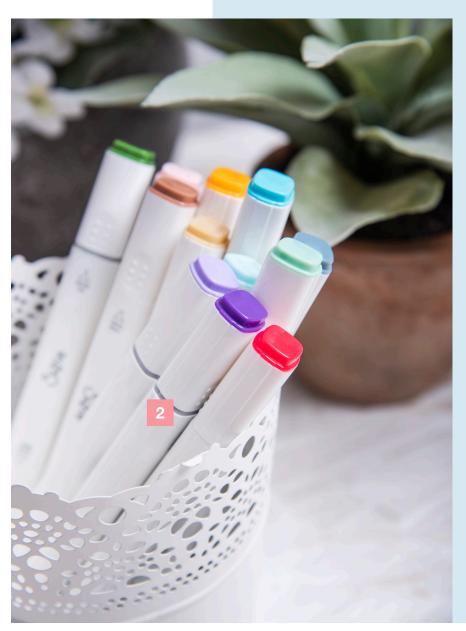

### Permanent Pens

The dual tip pens - one broad and one fine point tip complement the Making Essentials colour palette.

Perfect for adding colour to a wide variety of makes, these alcohol markers will even work on non-porous surfaces such as ceramics and shrink plastic.