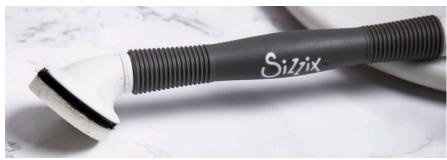

### **Blending Tool**

A handy attachment that twists easily onto the ergonomic handle of the Sizzix™ Multi-Tool (sold separately). With an angled sponge head for better visibility and control over your blending, it's perfect for colouring stencils, embossed cardstock and other surfaces. The longlasting hook-and-loop fastening makes it simple to swap blending sponges when changing colours or mediums. Sponges have a diameter of 3cm and can be washed repeatedly to extend their use. The Blending Tool comes with two blending sponges, and refills can be purchased separately.

### Blending Tool with Replacement Sponge

—— MORE DETAILS —— Compatible with (662875)