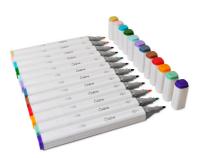

### Permanent Pens

The dual tip pens - one broad and one fine point tip complement the Making Essentials colour palette.

Perfect for adding colour to a wide variety of makes, these alcohol markers will even work on non-porous surfaces such as ceramics and shrink plastic.

### **Permanent Pens**

—— MORE DETAILS —— 12PK (Assorted Colours) Alcohol Based, Dual Tip