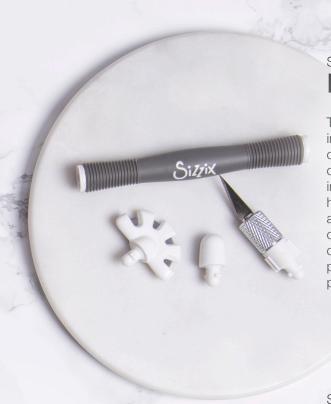

### **Multi-Tool**

The Sizzix™ Multi-Tool with interchangeable heads complements a wide variety of making activities. The item includes a rubberised dual end handle allowing use of two heads at the same time. The Multi-Tool comes with a distress head and craft knife and an end cap is also provided if single ended use is preferred.