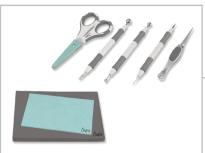

### **Paper Sculpting Kit**

— MORE DETAILS —— 6 PK

### 662225

The Paper Sculpting Kit is the ultimate kit for any creative make. Included is a fine detail tool and moulding pad to add delicate detail to creations. There are also four different sized ball end stylus tools, perfect with the moulding pad for creating definition and unique 3D flower petals, plus the quilling tool is vital for adding intricate embellishments. The kit also contains scissors and precision tweezers making it a must-have accessory for any creative.