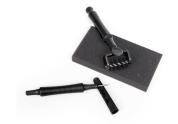

### Replacement Die Brush Rollers & Foam Pad for Wafer-Thin Dies

660513

Sizzix® Tool

### Die Brush & Foam Pad for Wafer-Thin Dies

— MORE DETAILS ——

Easily removes paper pieces from intricate dies and die-cuts

663035

Sizzix® Tool

### Mini Tool Set, Black

—— MORE DETAILS —— Inspired by Tim Holtz®, Includes die pick, die brush & foam pad

656380

Sizzix® Tool

**Die Pick** 

—— MORE DETAILS ——
Perfect for picking small pieces
of paper from intricate dies and
die-cuts