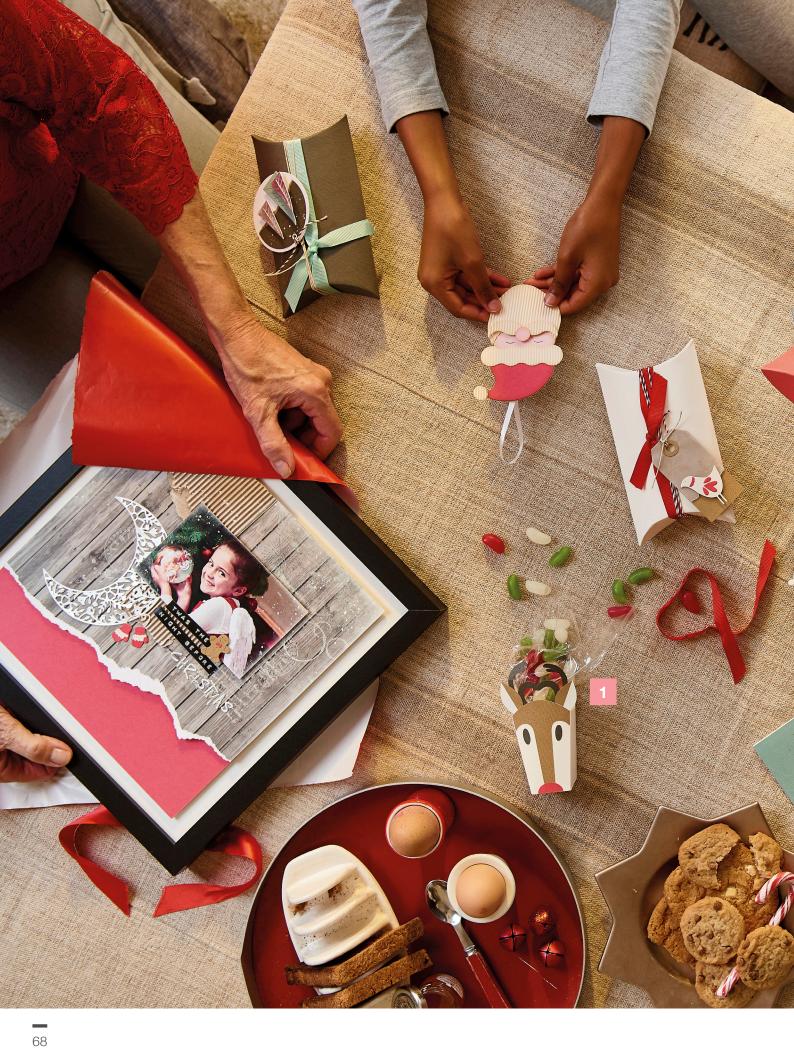

# Chapter Three

It's the season of creativity, and busy makers everywhere are getting ready for Halloween and Christmas! Our 2019 Chapter 3 release is full of inspiration for every making style, with designs inspired by folk art, nature and traditional seasonal motifs. You'll find witches and haunted houses, along with snowflakes, reindeer and Santa himself, plus many floral and decorative designs that will keep your creativity flowing all year long.

Brand new Thinlits™ and Framelits™ die sets come with plenty of mixand-match options and layering choices for making incredible one-of-a-kind projects. Large, intricate designs are perfect for card fronts, scrapbook pages, beautiful framed décor and more. With our new Bigz™ dies, seasonal decorating becomes fast and simple, whether you're whipping up a quick garland of pumpkins or personalising Christmas stockings with unique appliqué. 3-D Textured Impressions™, Texture Fades™ and Impresslits™ Embossing Folders create eye-catching backgrounds and embellishments for gift wrap, handmade tags, favour boxes and more. You'll find dies for making 3-D papercraft ornaments, hand sewn soft toys, party favours and handmade gifts of all kinds.

Make this season one to remember with creative ideas from Sizzix®!

**AVAILABLE JULY 2019** 