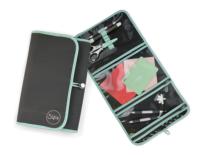

# Storage Case

Keep all your Making Essentials together in one place for extra storage at home, or on the go!

Comes with three pockets for storing materials, tools and dies and folds together to create a compact storage solution. With six elastic straps perfect for holding tools like the Sizzix™ Paper Sculpting Kit and Multi-Tool.