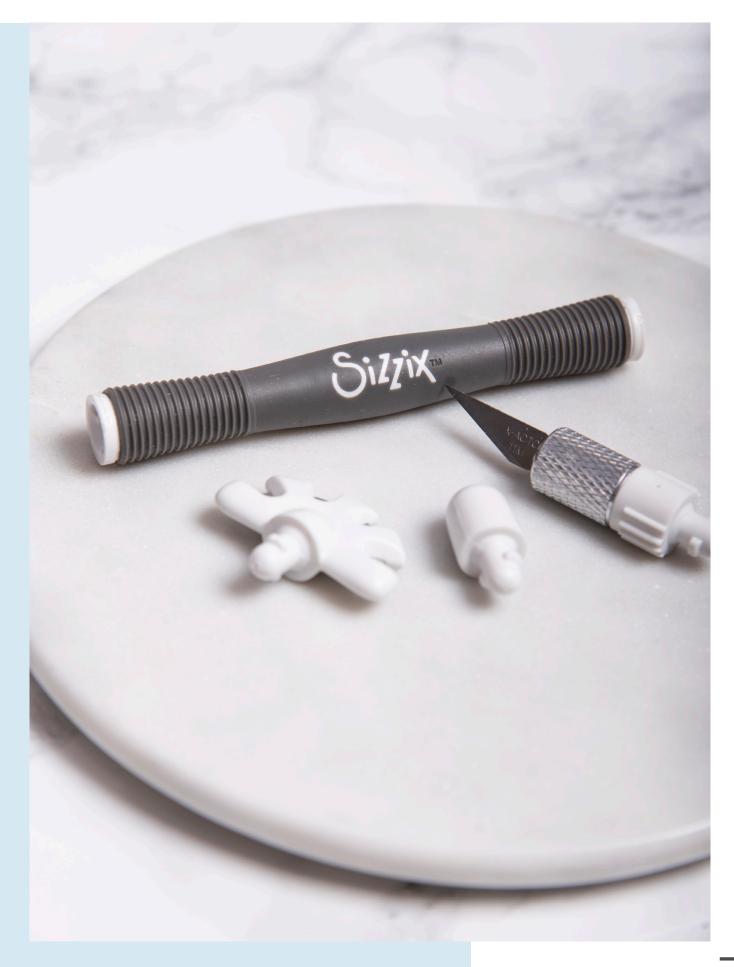

### **Multi-Tool**

The Sizzix™ Multi-Tool with interchangeable heads complements a wide variety of making activities. The item includes a rubberised dual end handle allowing use of two heads at the same time. The Multi-Tool comes with a distress head and craft knife and an end cap is also provided if single ended use is preferred.