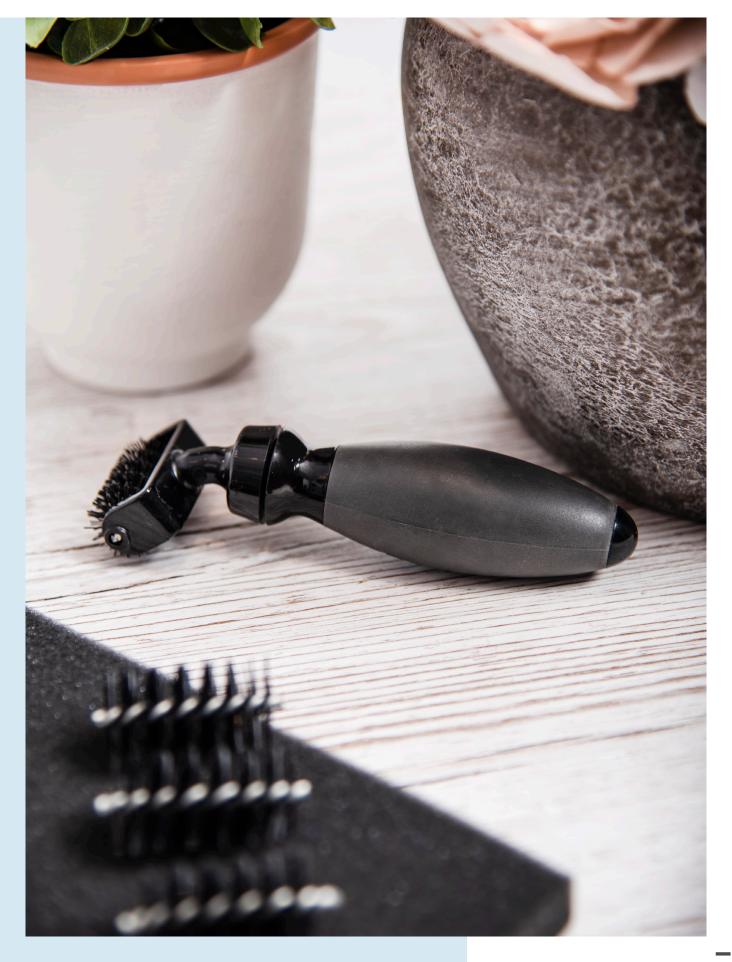

### Replacement Die Brush Rollers & Foam Pad for Wafer-Thin Dies

660513

Sizzix® Tool

### Die Brush & Foam Pad for Wafer-Thin Dies

— MORE DETAILS ——

Easily removes paper pieces from intricate dies and die-cuts

663035

Sizzix® Tool

### Mini Tool Set, Black

—— MORE DETAILS —— Inspired by Tim Holtz®, Includes die pick, die brush & foam pad

656380

Sizzix® Tool

**Die Pick** 

—— MORE DETAILS ——
Perfect for picking small pieces
of paper from intricate dies and
die-cuts