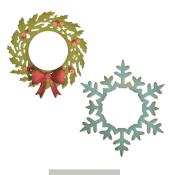

### Wreath & Snowflake

—— DESIGNED BY ——— Tim Holtz®

Sizzix<sup>®</sup> Thinlits<sup>™</sup> Die Set 4PK **Folk Christmas Tree** 

DESIGNED BY —Lisa Jones

663411

 $\mathsf{Sizzix}^{\scriptscriptstyle{(\!\!\lceil}} \mathsf{Thinlits}^{\scriptscriptstyle{\mathsf{TM}}} \mathsf{\, Die\, Set\, 3PK}$ 

**Intricate Baubles** 

—— DESIGNED BY ——
Emily Tootle
(Compatible with 663313 Page 81)

663426

Sizzix<sup>®</sup> Thinlits<sup>™</sup> Die Set 7PK **Christmas Stocking** 

— DESIGNED BY — Sophie Guilar

663413