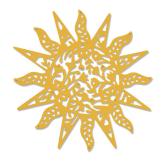

#### 663417

Sizzix® Thinlits™ Die

#### **Intricate Sun**

— DESIGNED BY — Sophie Guilar

Spread some creative sunshine on your next make with the Intricate Sun Thinlits<sup>™</sup> Die.

This large silhouette is accented with lacelike floral designs, creating a distinctive feature for projects from home décor to cards to scrapbooks. For even more creative possibilities, use it with the Luna Thinlits™ Die Set (663415).