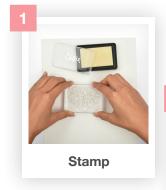

For high quality materials that makers can rely on, Sizzix<sup>™</sup> has all the essentials!

A must-have for any stamper! Use this ink pad with embossing powder and a heat tool to give stamped images a glossy, dimensional finish.

The Embossing Ink Pad stamps clear and works with any colour of embossing powder to complete your stamped project.