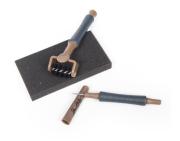

### Replacement Die Brush Rollers & Foam Pad for Wafer-Thin Dies

660513

Sizzix® Tool

### Die Brush & Foam Pad for Wafer-Thin Dies

— MORE DETAILS ——

Easily removes paper pieces from intricate dies and die-cuts

663035

Sizzix® Tool

### Mini Tool Set, Black

—— MORE DETAILS —— Inspired by Tim Holtz®, Includes die pick, die brush & foam pad

656380

Sizzix® Tool

**Die Pick** 

—— MORE DETAILS ——
Perfect for picking small pieces
of paper from intricate dies and
die-cuts