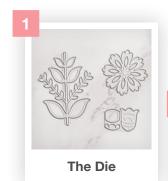

# Folk Art Elements

Express yourself with these folk-art inspired designs! The Folk Art Elements Thinlits<sup>TM</sup> Die Set includes corners, labels and accent pieces that are perfect for seasonal cards and decorations, or to brighten up papercrafts any time of year.