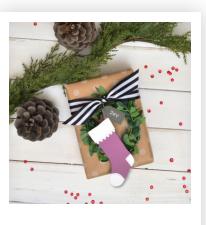

663498 - Sweet Nativity

663426 - Christmas Stocking

664191 - Festive Things

**Intricate Baubles** 

—— DESIGNED BY ——
Emily Tootle
(Compatible with 663313 Page 81)

663426

Sizzix<sup>®</sup> Thinlits<sup>™</sup> Die Set 7PK **Christmas Stocking** 

— DESIGNED BY — Sophie Guilar

663413