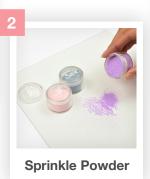

### **Embossing Powders**

Our Embossing Powders create a raised effect from any stamped image or phrase when used with our Embossing Pad and Heat Tool.

Available in a range of beautiful pastel colours, these high-grade powders provide a smooth, opaque finish with a distinct iridescent shimmer and even match our cardstock and felt packs.