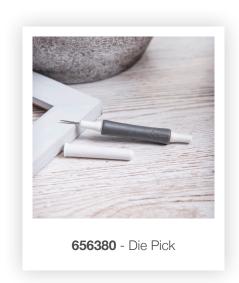

### Mini Tool Set, Black

—— MORE DETAILS —— Inspired by Tim Holtz®, Includes die pick, die brush & foam pad

656380

Sizzix® Tool

**Die Pick** 

—— MORE DETAILS ——
Perfect for picking small pieces
of paper from intricate dies and
die-cuts

663004

Sizzix<sup>™</sup> Tool