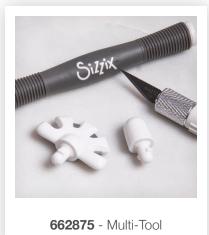

### **Multi-Tool**

The Sizzix™ Multi-Tool with interchangeable heads complements a wide variety of making activities. The item includes a rubberised dual end handle allowing use of two heads at the same time. The Multi-Tool comes with a distress head and craft knife and an end cap is also provided if single ended use is preferred.

### 662875

 $\mathsf{Sizzix}^{\scriptscriptstyle\mathsf{TM}}\,\mathsf{Tool}$ 

#### **Multi-Tool**

—— MORE DETAILS ——
Distresser Blade, Craft Knife,
Closing Cap, Handle.