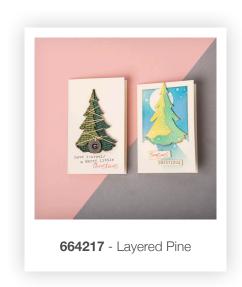

Sizzix® Bigz™ Die

**Seasonal Scroll** 

– DESIGNED BY – Tim Holtz®

664217

Sizzix® Bigz™ Die

**Layered Pine** 

— DESIGNED BY — Tim Holtz®

663494