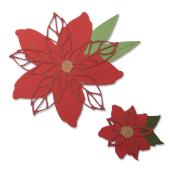

### **Poinsettia**

— DESIGNED BY —— Lisa Jones

### 664212

Sizzix® Thinlits™ Die Set 3PK

### **Poinsettia Pieces**

— DESIGNED BY — Tim Holtz®

#### 664221

Sizzix® Thinlits™ Die Set 6PK