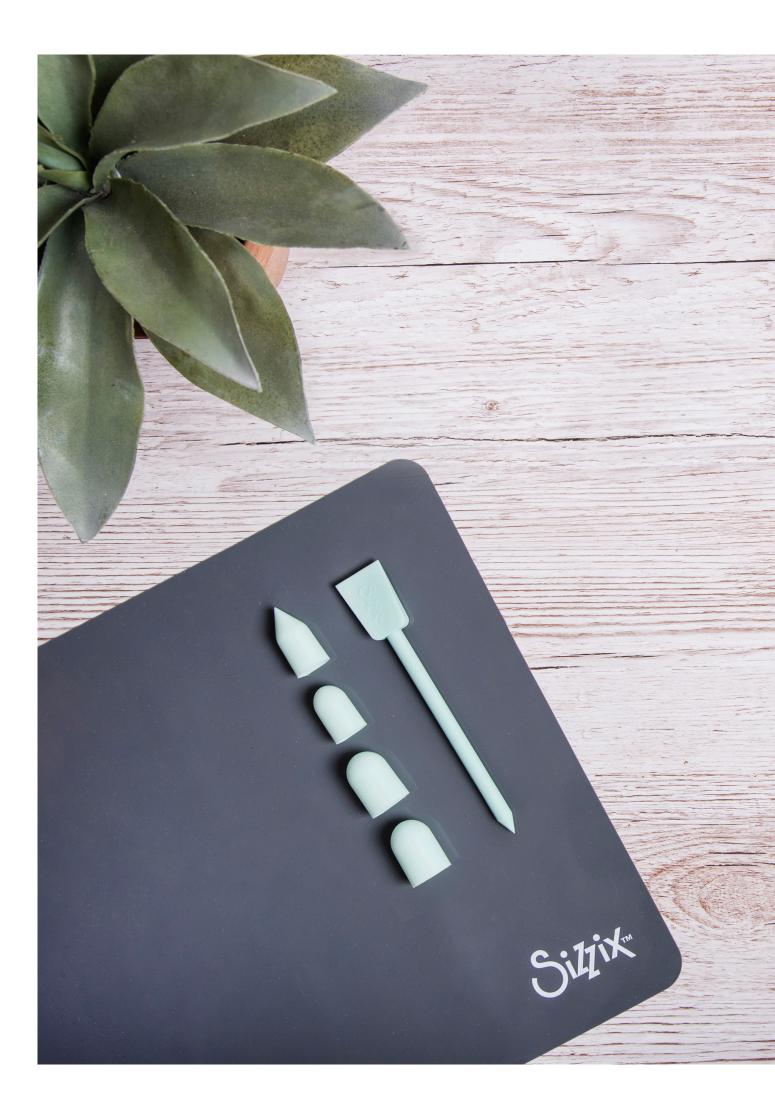

### Glue Gun Accessories

The Glue Gun Accessory kit is the ultimate companion to the Glue Gun.

Designed with the maker in mind, the kit includes a non-stick silicone mat that transforms any surface into a glue friendly area, allowing cool glue to be easily removed. Also included in this kit are caps to protect fingers and a pokey tool and spatula allowing for the spreading or pressing of glue onto surfaces, to avoid direct contact.