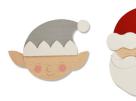

# 66333F18

Use this simple and timeless design for all your Christmas makes!

The Santa & Elf Bigz™ Die features two favourite Christmas characters that can be customised in fabric, felt, chipboard, cardstock and more. Embellish pillows, wearables, home décor and papercrafts!