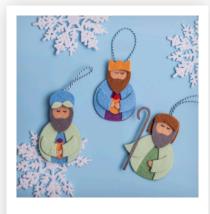

663498 - Sweet Nativity

663426 - Christmas Stocking

664191 - Festive Things

#### The Die

Sizzix® Bigz™ L Die Sweet Nativity

> - DESIGNED BY — Sizzix®

663405

Sizzix® Bigz™ Die

3-D Sleigh

— DESIGNED BY — Georgie Evans

663444