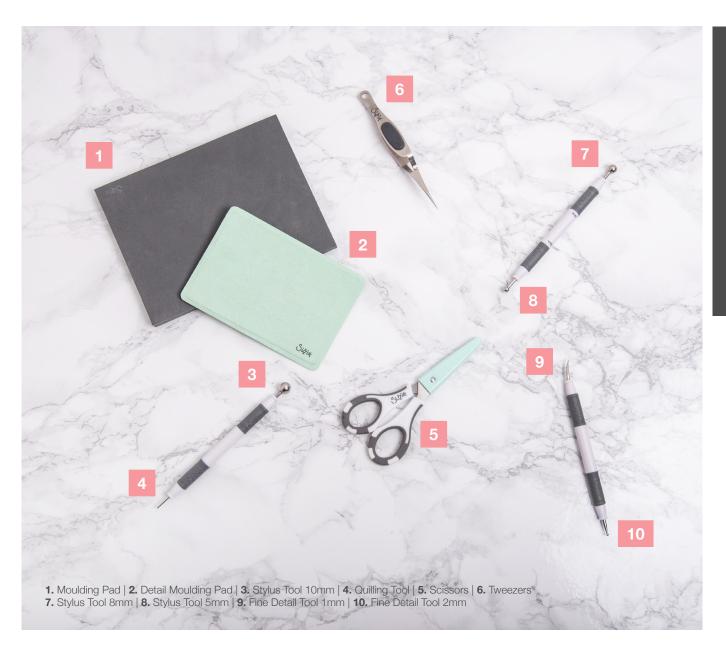

### 662225

The Paper Sculpting Kit is the ultimate kit for any creative make. Included is a fine detail tool and moulding pad to add delicate detail to creations. There are also four different sized ball end stylus tools, perfect with the moulding pad for creating definition and unique 3D flower petals, plus the quilling tool is vital for adding intricate embellishments. The kit also contains scissors and precision tweezers making it a must-have accessory for any creative.