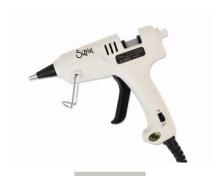

Whatever the make, Sizzix has the tools and accessories to support every creative adventure.

662302 - Glue Gun Stand

### Glue Gun

The Sizzix™ Glue Gun is the perfect accessory for a multitude of makes!

Compatible with 7mm glue sticks, the Glue Gun features a precision nozzle perfect for adhering small quantities of glue to any project. The spring back lever provides excellent control when applying glue. This product comes with a UK plug and EU adaptor.