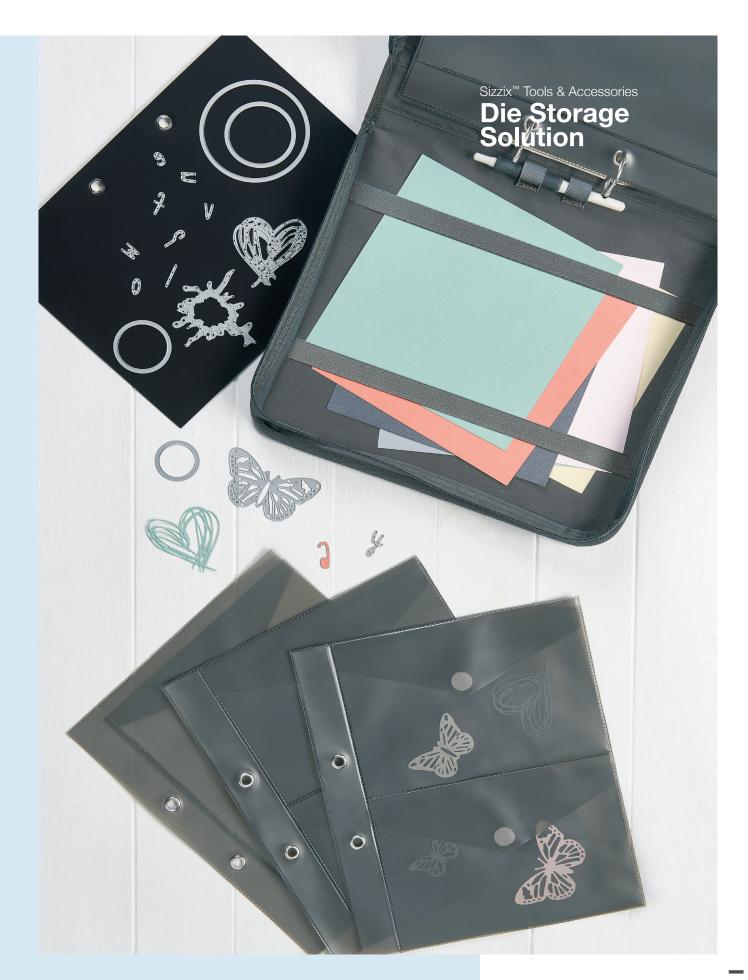

662410 - Die Storage Inserts

654452 - Plastic Envelopes

663004 - Pom Pom Maker Set

# Storage Case

Keep all your Making Essentials together in one place for extra storage at home, or on the go!

Comes with three pockets for storing materials, tools and dies and folds together to create a compact storage solution. With six elastic straps perfect for holding tools like the Sizzix™ Paper Sculpting Kit and Multi-Tool.

### **Die Storage Solution**

—— MORE DETAILS —— Includes 5 inserts and a magnetic sheet

### **Die Storage Inserts**

—— MORE DETAILS —— Compatible with (662108)

NEW

664140

Sizzix<sup>™</sup> Accessory