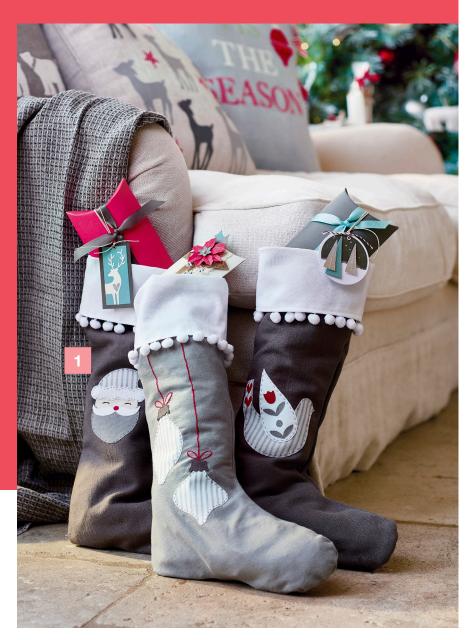

# Chapter Three

It's the season of creativity, and busy makers everywhere are getting ready for Halloween and Christmas! Our 2019 Chapter 3 release is full of inspiration for every making style, with designs inspired by folk art, nature and traditional seasonal motifs. You'll find witches and haunted houses, along with snowflakes, reindeer and Santa himself, plus many floral and decorative designs that will keep your creativity flowing all year long.

Brand new Thinlits™ and Framelits™ die sets come with plenty of mixand-match options and layering choices for making incredible one-of-a-kind projects. Large, intricate designs are perfect for card fronts, scrapbook pages, beautiful framed décor and more. With our new Bigz™ dies, seasonal decorating becomes fast and simple, whether you're whipping up a quick garland of pumpkins or personalising Christmas stockings with unique appliqué. 3-D Textured Impressions™, Texture Fades™ and Impresslits™ Embossing Folders create eye-catching backgrounds and embellishments for gift wrap, handmade tags, favour boxes and more. You'll find dies for making 3-D papercraft ornaments, hand sewn soft toys, party favours and handmade gifts of all kinds.

663498 - Sweet Nativity

663426 - Christmas Stocking

664191 - Festive Things

> — DESIGNED BY —— Sophie Guilar

A10599

Sizzix® Bigz™ Die

Christmas Tree, Ornament, Snowflake & Stocking

—— DESIGNED BY ——— Sizzix®