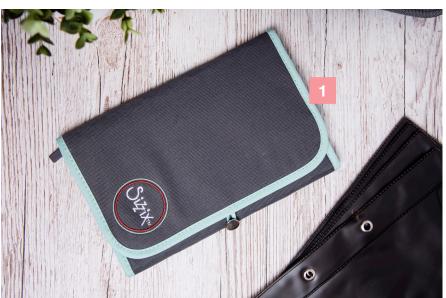

# Storage Case

Keep all your Making Essentials together in one place for extra storage at home, or on the go!

Comes with three pockets for storing materials, tools and dies and folds together to create a compact storage solution. With six elastic straps perfect for holding tools like the Sizzix™ Paper Sculpting Kit and Multi-Tool.