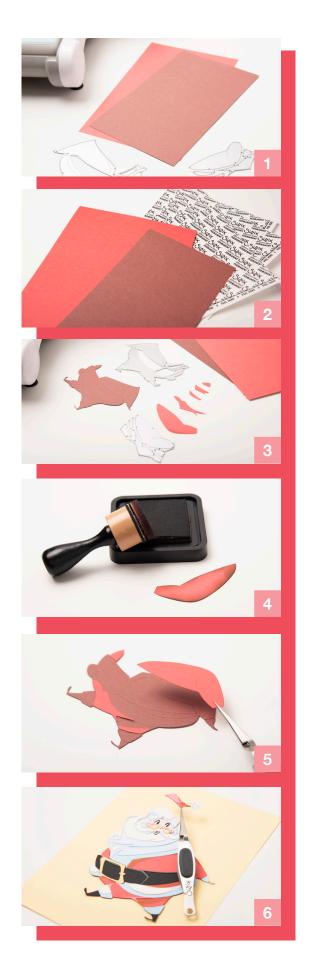

#### Step 1: Select Cardstock

Each thinlit die is labelled to take the guesswork out of selecting and positioning shades, creating amazing multi-faceted layered results! Separate cardstock based on the recommended colour printed on the back of each die.

#### Step 2: Apply Adhesive Sheet

Apply Adhesive Sheet (656802), available at Sizzix®, to the back of your cardstock for ease of use when layering and adding the intricate elements.

#### Step 3: Die-Cut and Separate

Die-cut in order of the numbers labelled on the back of your Thinlits™. Once cut, separate by colour to group your shapes ready for when you assemble your design.

#### Step 4: Optional Step - Add Depth

Add colour to the edges of your die-cuts to add depth using a darker shade of coloured ink.

#### **Step 5: Follow the Embossing Lines**

Each base shape has crease blades which create embossing lines, helping to clearly identify where to place your layers. Use these lines to place mid-tone and highlight cuts.

Assemble each section of the design, using tweezers to peel and stick the adhesive sheet to secure the layers.

#### Step 6: Assemble Design Elements to Finish

Once you have layered each component, assemble the final design composing all elements together. Finally, place your Colorize $^{\text{\tiny M}}$  design on a project of your choice.