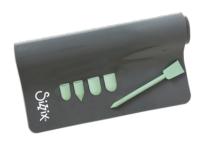

### Glue Gun Accessories

The Glue Gun Accessory kit is the ultimate companion to the Glue Gun.

Designed with the maker in mind, the kit includes a non-stick silicone mat that transforms any surface into a glue friendly area, allowing cool glue to be easily removed. Also included in this kit are caps to protect fingers and a pokey tool and spatula allowing for the spreading or pressing of glue onto surfaces, to avoid direct contact.