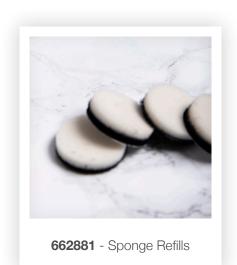

### **Sponge Refills**

Blending Tool Sponge Refills are available in packs of 4 and include 2 spare hook-and-loop disks that extend the use of the Blending Tool (sold separately). The blending tool sponges have a diameter of 3cm, and they can be washed repeatedly to extend their use.

### **Blending Tool**

A handy attachment that twists easily onto the ergonomic handle of the Sizzix™ Multi-Tool (sold separately). With an angled sponge head for better visibility and control over your blending, it's perfect for colouring stencils, embossed cardstock and other surfaces. The longlasting hook-and-loop fastening makes it simple to swap blending sponges when changing colours or mediums. Sponges have a diameter of 3cm and can be washed repeatedly to extend their use. The Blending Tool comes with two blending sponges, and refills can be purchased separately.

### Blending Tool Sponge Refills

Sizzix™ Tool