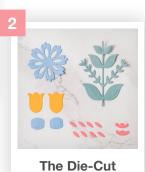

# Folk Art Elements

Express yourself with these folk-art inspired designs! The Folk Art Elements Thinlits<sup>TM</sup> Die Set includes corners, labels and accent pieces that are perfect for seasonal cards and decorations, or to brighten up papercrafts any time of year.