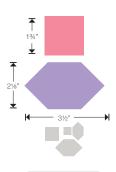

#### **Tumbler**

— MORE DETAILS — 4" Finished (4½" Unfinished)

#### 659813

Sizzix® Bigz™ Die

#### Clamshell

— MORE DETAILS — 4" Finished (4½" Unfinished)

#### 660917

Sizzix® Bigz™ Die

#### **Honeycombs & Squares**

— MORE DETAILS — 1" & 1½" Sides

XL

Sizzix® Bigz™ XL 25" Die