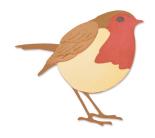

## 663404 Folk Bird

2

For a fresh take on a classic icon, try the Folk Bird  $\mathsf{Bigz}^{\scriptscriptstyle\mathsf{TM}}$  Die.

This bold shape is inspired by traditional Scandi folk-art designs. It will complement a range of making styles for Christmas and throughout the year.

#### **Folk Bird**

- DESIGNED BY -Olivia Rose

#### 663378

 $\operatorname{Sizzix}^{\scriptscriptstyle{(\!\!R\!\!)}}\operatorname{Bigz}^{\scriptscriptstyle{\top\!\!\!M\!\!/}}\operatorname{Die}$ 