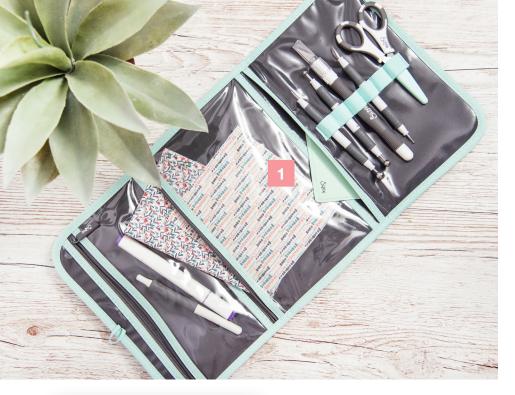

# Storage Case

Keep all your Making Essentials together in one place for extra storage at home, or on the go!

Comes with three pockets for storing materials, tools and dies and folds together to create a compact storage solution. With six elastic straps perfect for holding tools like the Sizzix™ Paper Sculpting Kit and Multi-Tool.