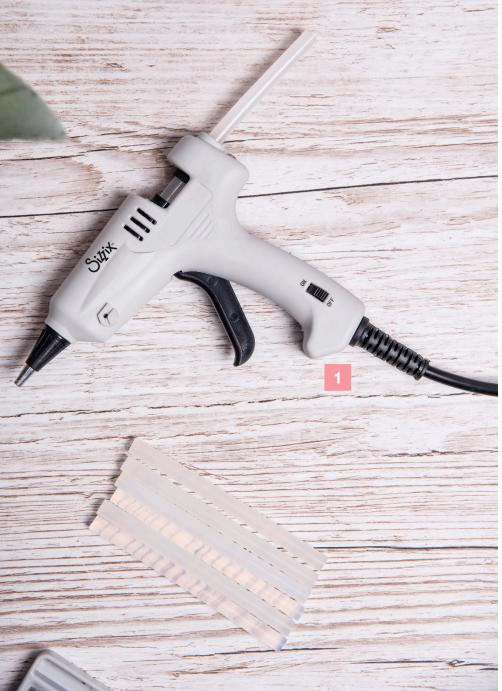

### Glue Gun

The Sizzix™ Glue Gun is the perfect accessory for a multitude of makes!

Compatible with 7mm glue sticks, the Glue Gun features a precision nozzle perfect for adhering small quantities of glue to any project. The spring back lever provides excellent control when applying glue. This product comes with a UK plug and EU adaptor.