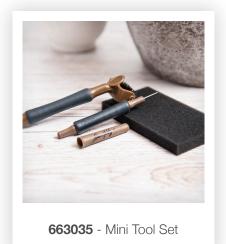

### Die Brush & Foam Pad for Wafer-Thin Dies

— MORE DETAILS ——

Easily removes paper pieces from intricate dies and die-cuts

663035

Sizzix® Tool

### Mini Tool Set, Brown

COMING SOON

NEW

664236

Sizzix® Tool

### Mini Tool Set, Black

—— MORE DETAILS —— Inspired by Tim Holtz®, Includes die pick, die brush & foam pad

656380

Sizzix® Tool

**Die Pick** 

—— MORE DETAILS ——
Perfect for picking small pieces
of paper from intricate dies and
die-cuts