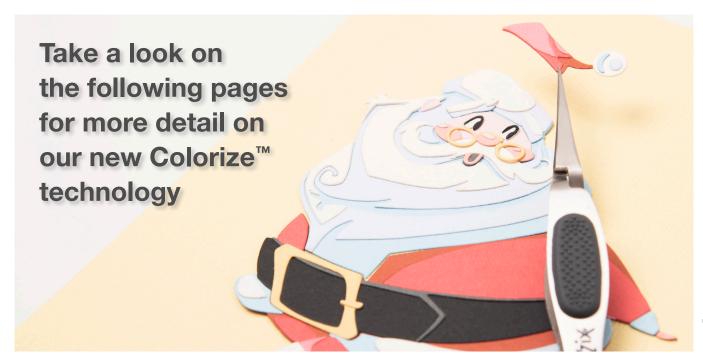

## 5664198 Colorize™

Take papercraft to the next level with brand new Colorize<sup>™</sup> technology from Tim Holtz<sup>®</sup>.

Colorize<sup>™</sup> brings a selection of intricate paper-layering projects which enable you to create more dimensional and professional designs than ever before!

Unique to the world of die-cutting, Colorize<sup>™</sup> allows you to create realistic dimension using drop shadows and highlights for amazing detail. From mixed media fanatics to basic papercrafters, Colorize<sup>™</sup> is a rewarding new challenge for all, allowing you to bring animated characters and scenes to life!