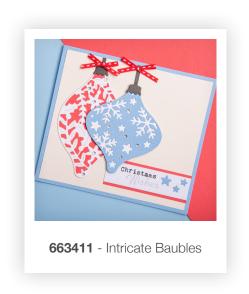

**Intricate Baubles** 

—— DESIGNED BY ——
Emily Tootle
(Compatible with 663313 Page 81)

663426

Sizzix<sup>®</sup> Thinlits<sup>™</sup> Die Set 7PK **Christmas Stocking** 

— DESIGNED BY — Sophie Guilar

663413