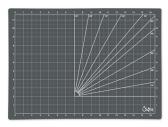

The Sizzix™ Cutting Mat is a must-have accessory for any maker.

The double-sided 3 ply mat provides a smooth, self-healing surface so you can be confident that every cut is accurate. Precision measurement grids are printed on both sides of the mat, providing both imperial and metric measurements, as well as a 0-to-90-degree angle guide that takes all the difficulty out of accurate cutting of paper, fabric, felt, chipboard, mat board and other materials.

The Cutting Mat measures 12%" x 17%" (32.70cm x 43.50cm), big enough to manage larger, scrapbook-sized papers and materials but still fits neatly on your worksurface. At just 3mm thick, it's easy to store or transport for making on the go.

### **Cutting Mat**

MORE DETAILS —— 30.70cm x 43.50cm (12%" x 17%")