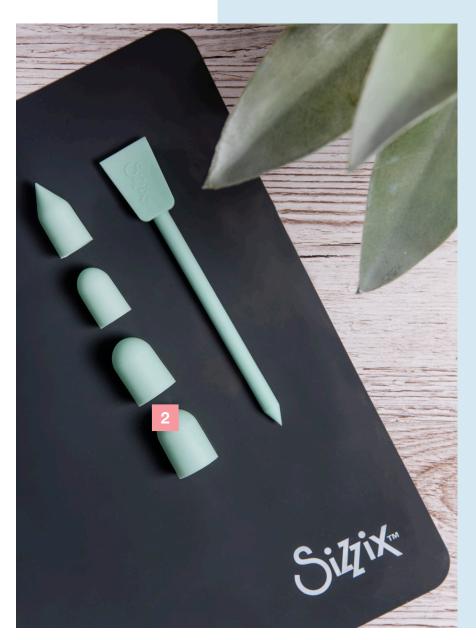

### **Paper Sculpting Kit**

— MORE DETAILS —— 6 PK

### 662225

The Paper Sculpting Kit is the ultimate kit for any creative make. Included is a fine detail tool and moulding pad to add delicate detail to creations. There are also four different sized ball end stylus tools, perfect with the moulding pad for creating definition and unique 3D flower petals, plus the quilling tool is vital for adding intricate embellishments. The kit also contains scissors and precision tweezers making it a must-have accessory for any creative.