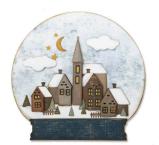

#### **Snow Globe Scene**

—— DESIGNED BY ———
Jordan Caderao

#### 663680

Sizzix® Framelits™ Die Set 10PK w/ Stamps