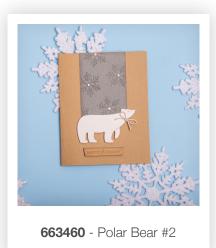

# 66346 #2

Set out on an artic adventure! The Polar Bear #2 Bigz™ Die is a classic silhouette that complements a wide range of making styles.

Use it to make soft toys and ornaments, create appliqués for winter-themed home décor and wearables, or to go with the perfect sentiment on your Christmas cards.