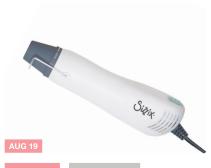

### **Heat Tool**

MORE DETAILS2 Speed settings (drying and curing)Includes UK plug with EU adaptor

663012

Sizzix<sup>™</sup> Making Essentials

# Heat Tool

The Sizzix<sup>™</sup> Heat Tool is a lightweight and easy-to-use accessory that's a must-have for every maker's creative workspace.

It features two speed settings and a precision nozzle for accurate heat application. The lower heat setting is perfect for reducing the drying time of paints, inks and glues, whilst the higher setting can be used for curing embossing powders and shrinking shrink plastic. The Heat Tool features a protective nozzle cover and integrated stand to ensure safe use and storage.