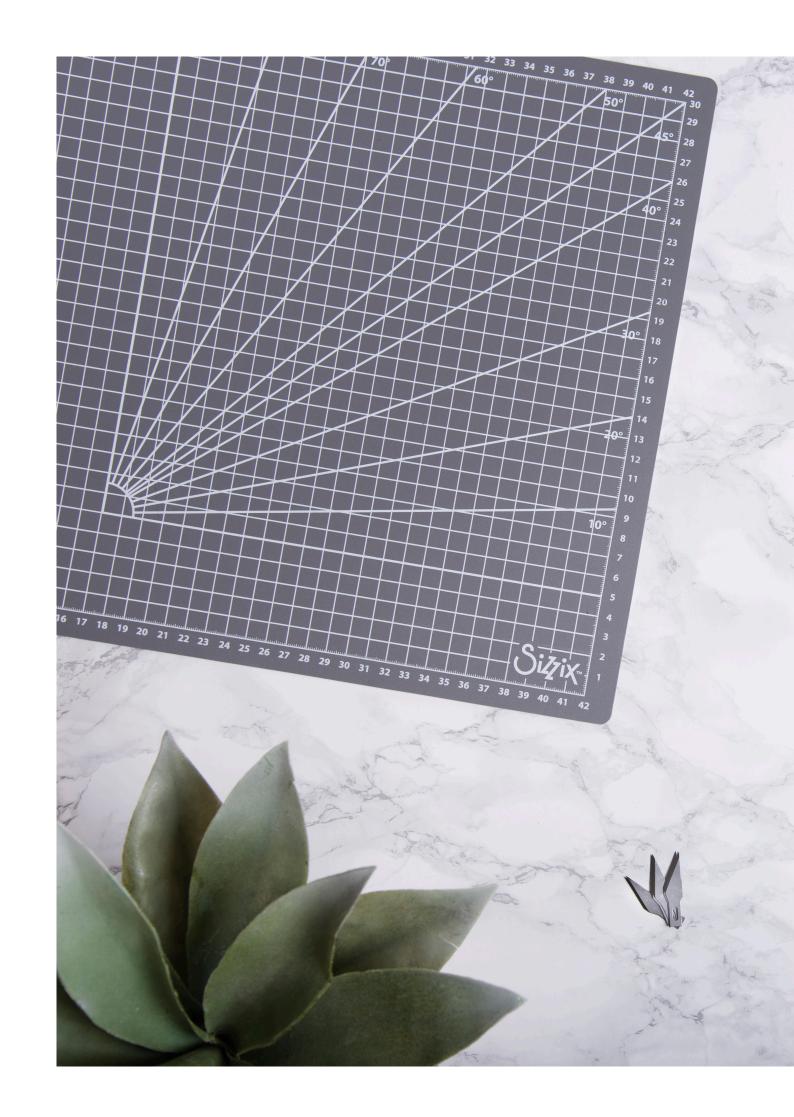

The Sizzix™ Cutting Mat is a must-have accessory for any maker.

The double-sided 3 ply mat provides a smooth, self-healing surface so you can be confident that every cut is accurate. Precision measurement grids are printed on both sides of the mat, providing both imperial and metric measurements, as well as a 0-to-90-degree angle guide that takes all the difficulty out of accurate cutting of paper, fabric, felt, chipboard, mat board and other materials.

The Cutting Mat measures 12%" x 17%" (32.70cm x 43.50cm), big enough to manage larger, scrapbook-sized papers and materials but still fits neatly on your worksurface. At just 3mm thick, it's easy to store or transport for making on the go.