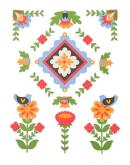

# Folk Art Elements

Express yourself with these folk-art inspired designs! The Folk Art Elements Thinlits<sup>TM</sup> Die Set includes corners, labels and accent pieces that are perfect for seasonal cards and decorations, or to brighten up papercrafts any time of year.

#### **Folk Art Pattern**

—— DESIGNED BY ——
Courtney Chilson

 $\operatorname{Sizzix}^{\scriptscriptstyle{\mathbb{R}}}\operatorname{Bigz}^{\scriptscriptstyle{\mathsf{TM}}}\operatorname{Die}$ 