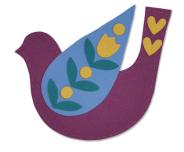

## 663404 Folk Bird

2

For a fresh take on a classic icon, try the Folk Bird  $\mathsf{Bigz}^{\scriptscriptstyle\mathsf{TM}}$  Die.

This bold shape is inspired by traditional Scandi folk-art designs. It will complement a range of making styles for Christmas and throughout the year.