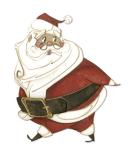

#### Santa & Elf

- DESIGNED BY -Olivia Rose

**PLUS** 

Sizzix® Bigz™ Plus Die

# 66333F18

Use this simple and timeless design for all your Christmas makes!

The Santa & Elf Bigz™ Die features two favourite Christmas characters that can be customised in fabric, felt, chipboard, cardstock and more. Embellish pillows, wearables, home décor and papercrafts!