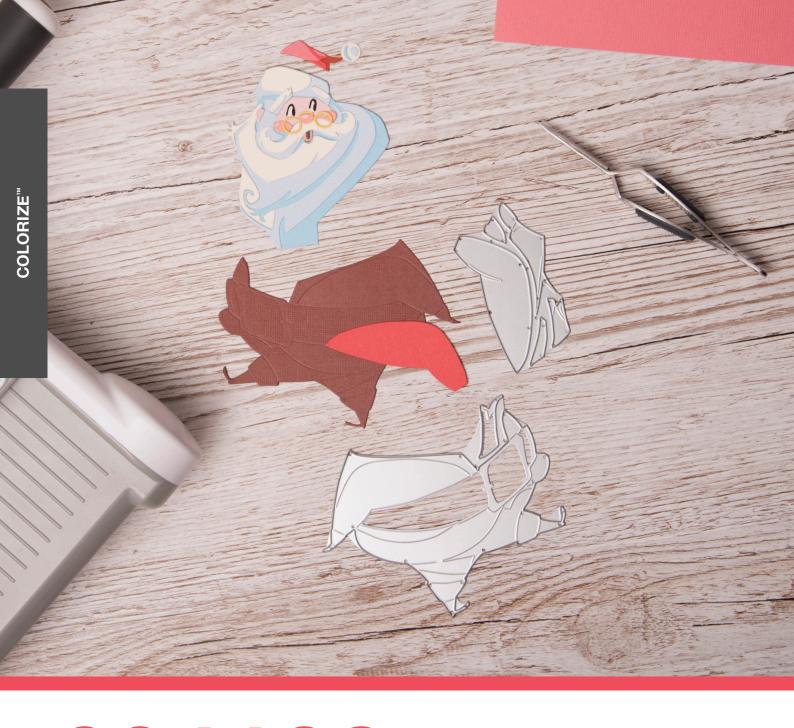

## 5664198 Colorize™

Take papercraft to the next level with brand new Colorize<sup>™</sup> technology from Tim Holtz<sup>®</sup>.

Colorize<sup>™</sup> brings a selection of intricate paper-layering projects which enable you to create more dimensional and professional designs than ever before!

Unique to the world of die-cutting, Colorize<sup>™</sup> allows you to create realistic dimension using drop shadows and highlights for amazing detail. From mixed media fanatics to basic papercrafters, Colorize<sup>™</sup> is a rewarding new challenge for all, allowing you to bring animated characters and scenes to life!

#### Step 1: Select Cardstock

Each thinlit die is labelled to take the guesswork out of selecting and positioning shades, creating amazing multi-faceted layered results! Separate cardstock based on the recommended colour printed on the back of each die.

#### Step 2: Apply Adhesive Sheet

Apply Adhesive Sheet (656802), available at Sizzix®, to the back of your cardstock for ease of use when layering and adding the intricate elements.

#### Step 3: Die-Cut and Separate

Die-cut in order of the numbers labelled on the back of your Thinlits™. Once cut, separate by colour to group your shapes ready for when you assemble your design.

#### Step 4: Optional Step - Add Depth

Add colour to the edges of your die-cuts to add depth using a darker shade of coloured ink.

#### **Step 5: Follow the Embossing Lines**

Each base shape has crease blades which create embossing lines, helping to clearly identify where to place your layers. Use these lines to place mid-tone and highlight cuts.

Assemble each section of the design, using tweezers to peel and stick the adhesive sheet to secure the layers.

#### Step 6: Assemble Design Elements to Finish

Once you have layered each component, assemble the final design composing all elements together. Finally, place your Colorize $^{\text{\tiny M}}$  design on a project of your choice.