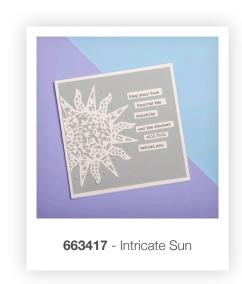

Spread some creative sunshine on your next make with the Intricate Sun Thinlits<sup>™</sup> Die.

This large silhouette is accented with lacelike floral designs, creating a distinctive feature for projects from home décor to cards to scrapbooks. For even more creative possibilities, use it with the Luna Thinlits™ Die Set (663415).

#### 663417

Sizzix® Thinlits™ Die

#### **Intricate Sun**

— DESIGNED BY — Sophie Guilar