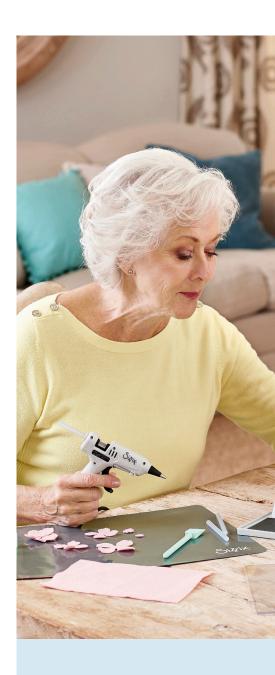

### Glue Gun

The Sizzix™ Glue Gun is the perfect accessory for a multitude of makes!

Compatible with 7mm glue sticks, the Glue Gun features a precision nozzle perfect for adhering small quantities of glue to any project. The spring back lever provides excellent control when applying glue. This product comes with a UK plug and EU adaptor.

### Glue Gun Accessories

The Glue Gun Accessory kit is the ultimate companion to the Glue Gun.

Designed with the maker in mind, the kit includes a non-stick silicone mat that transforms any surface into a glue friendly area, allowing cool glue to be easily removed. Also included in this kit are caps to protect fingers and a pokey tool and spatula allowing for the spreading or pressing of glue onto surfaces, to avoid direct contact.