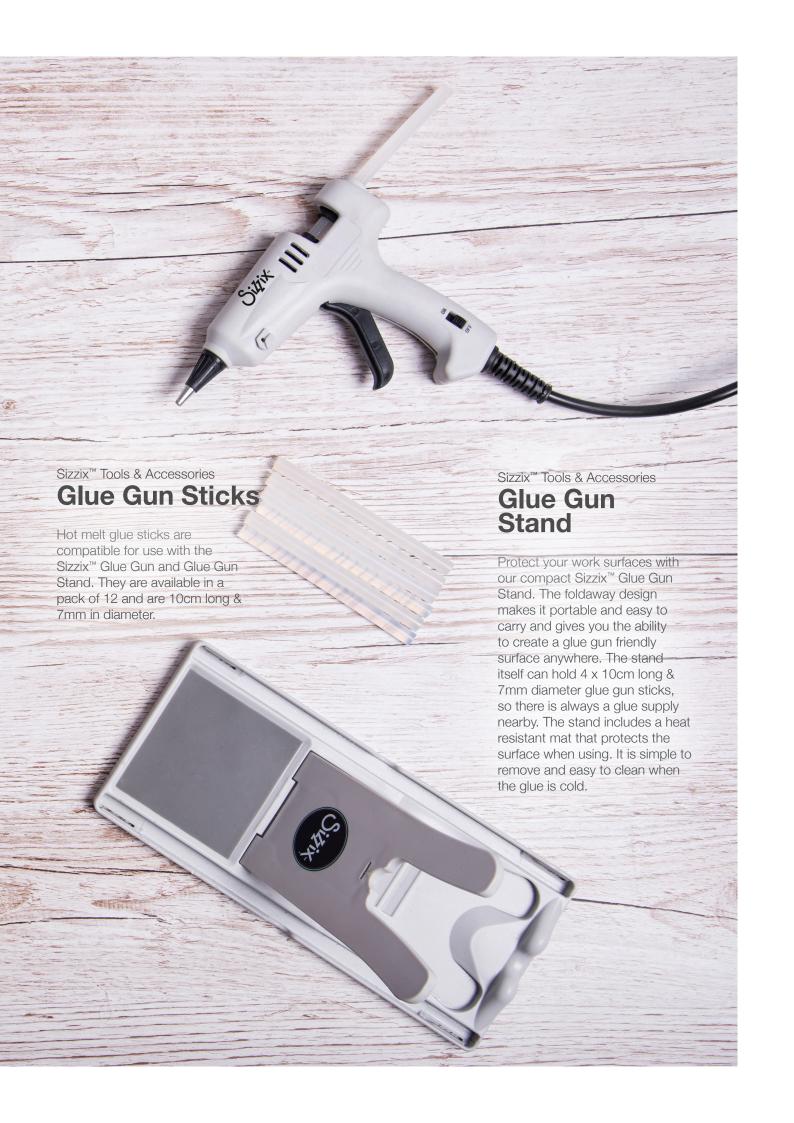

### Glue Gun

The Sizzix™ Glue Gun is the perfect accessory for a multitude of makes!

Compatible with 7mm glue sticks, the Glue Gun features a precision nozzle perfect for adhering small quantities of glue to any project. The spring back lever provides excellent control when applying glue. This product comes with a UK plug and EU adaptor.

### Glue Gun

—— MORE DETAILS —— Includes UK plug with EU adaptor

Sizzix<sup>™</sup> Tools & Accessories

### **Glue Sticks**

—— MORE DETAILS ——
12PK, clear, 10cm long, 7mm
diameter