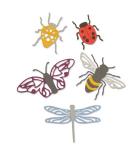

### 663423 Insects

Bees, butterflies and beetles! These intricately designed bugs feature detailed wings and bodies that highlight the beauty of nature's creatures.

Use the Insects Thinlits<sup>™</sup> Die Set as realistic accents on all kinds of projects, including party décor and invitations, creative play projects, cardmaking, papercrafts and scrapbooks.

### 663423

Sizzix® Thinlits™ Die Set 5PK

### Insects

—— DESIGNED BY ———
Jennifer Ogborn

### 663420

Sizzix® Thinlits™ Die