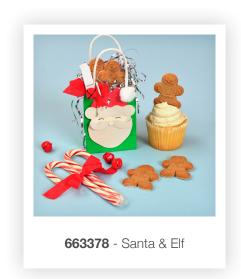

# 66333F18

Use this simple and timeless design for all your Christmas makes!

The Santa & Elf Bigz™ Die features two favourite Christmas characters that can be customised in fabric, felt, chipboard, cardstock and more. Embellish pillows, wearables, home décor and papercrafts!